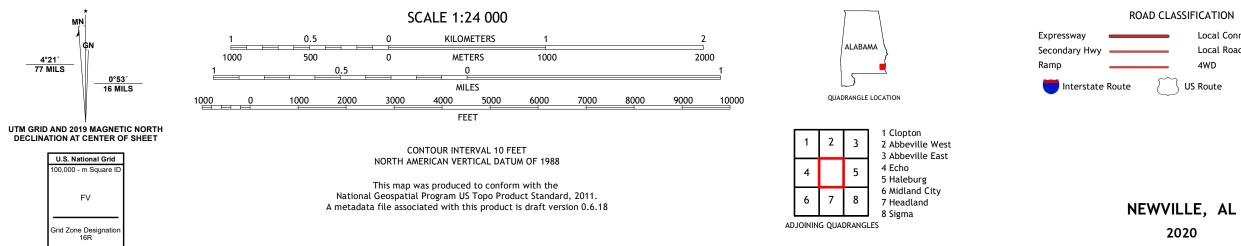

## U.S. DEPARTMENT OF THE INTERIOR U.S. GEOLOGICAL SURVEY

NEWVILLE QUADRANGLE ALABAMA - HENRY COUNTY 7.5-MINUTE SERIES

Produced by the United States Geological Survey North American Datum of 1983 (NAD83) World Geodetic System of 1984 (WGS84). Projection and 1 000-meter grid:Universal Transverse Mercator, Zone 16R This map is not a legal document. Boundaries may be generalized for this map scale. Private lands within government reservations may not be shown. Obtain permission before entering private lands.

LASSIFICATION Local Connector \_\_\_\_\_\_ Local Road \_\_\_\_\_\_ 4WD \_\_\_\_\_ US Route State Route

NSN. 7 6 4 3 0 1 6 3 5 2 4 5 1 NGA REF NO. US GS X 2 4 K 3 2 0 3 4