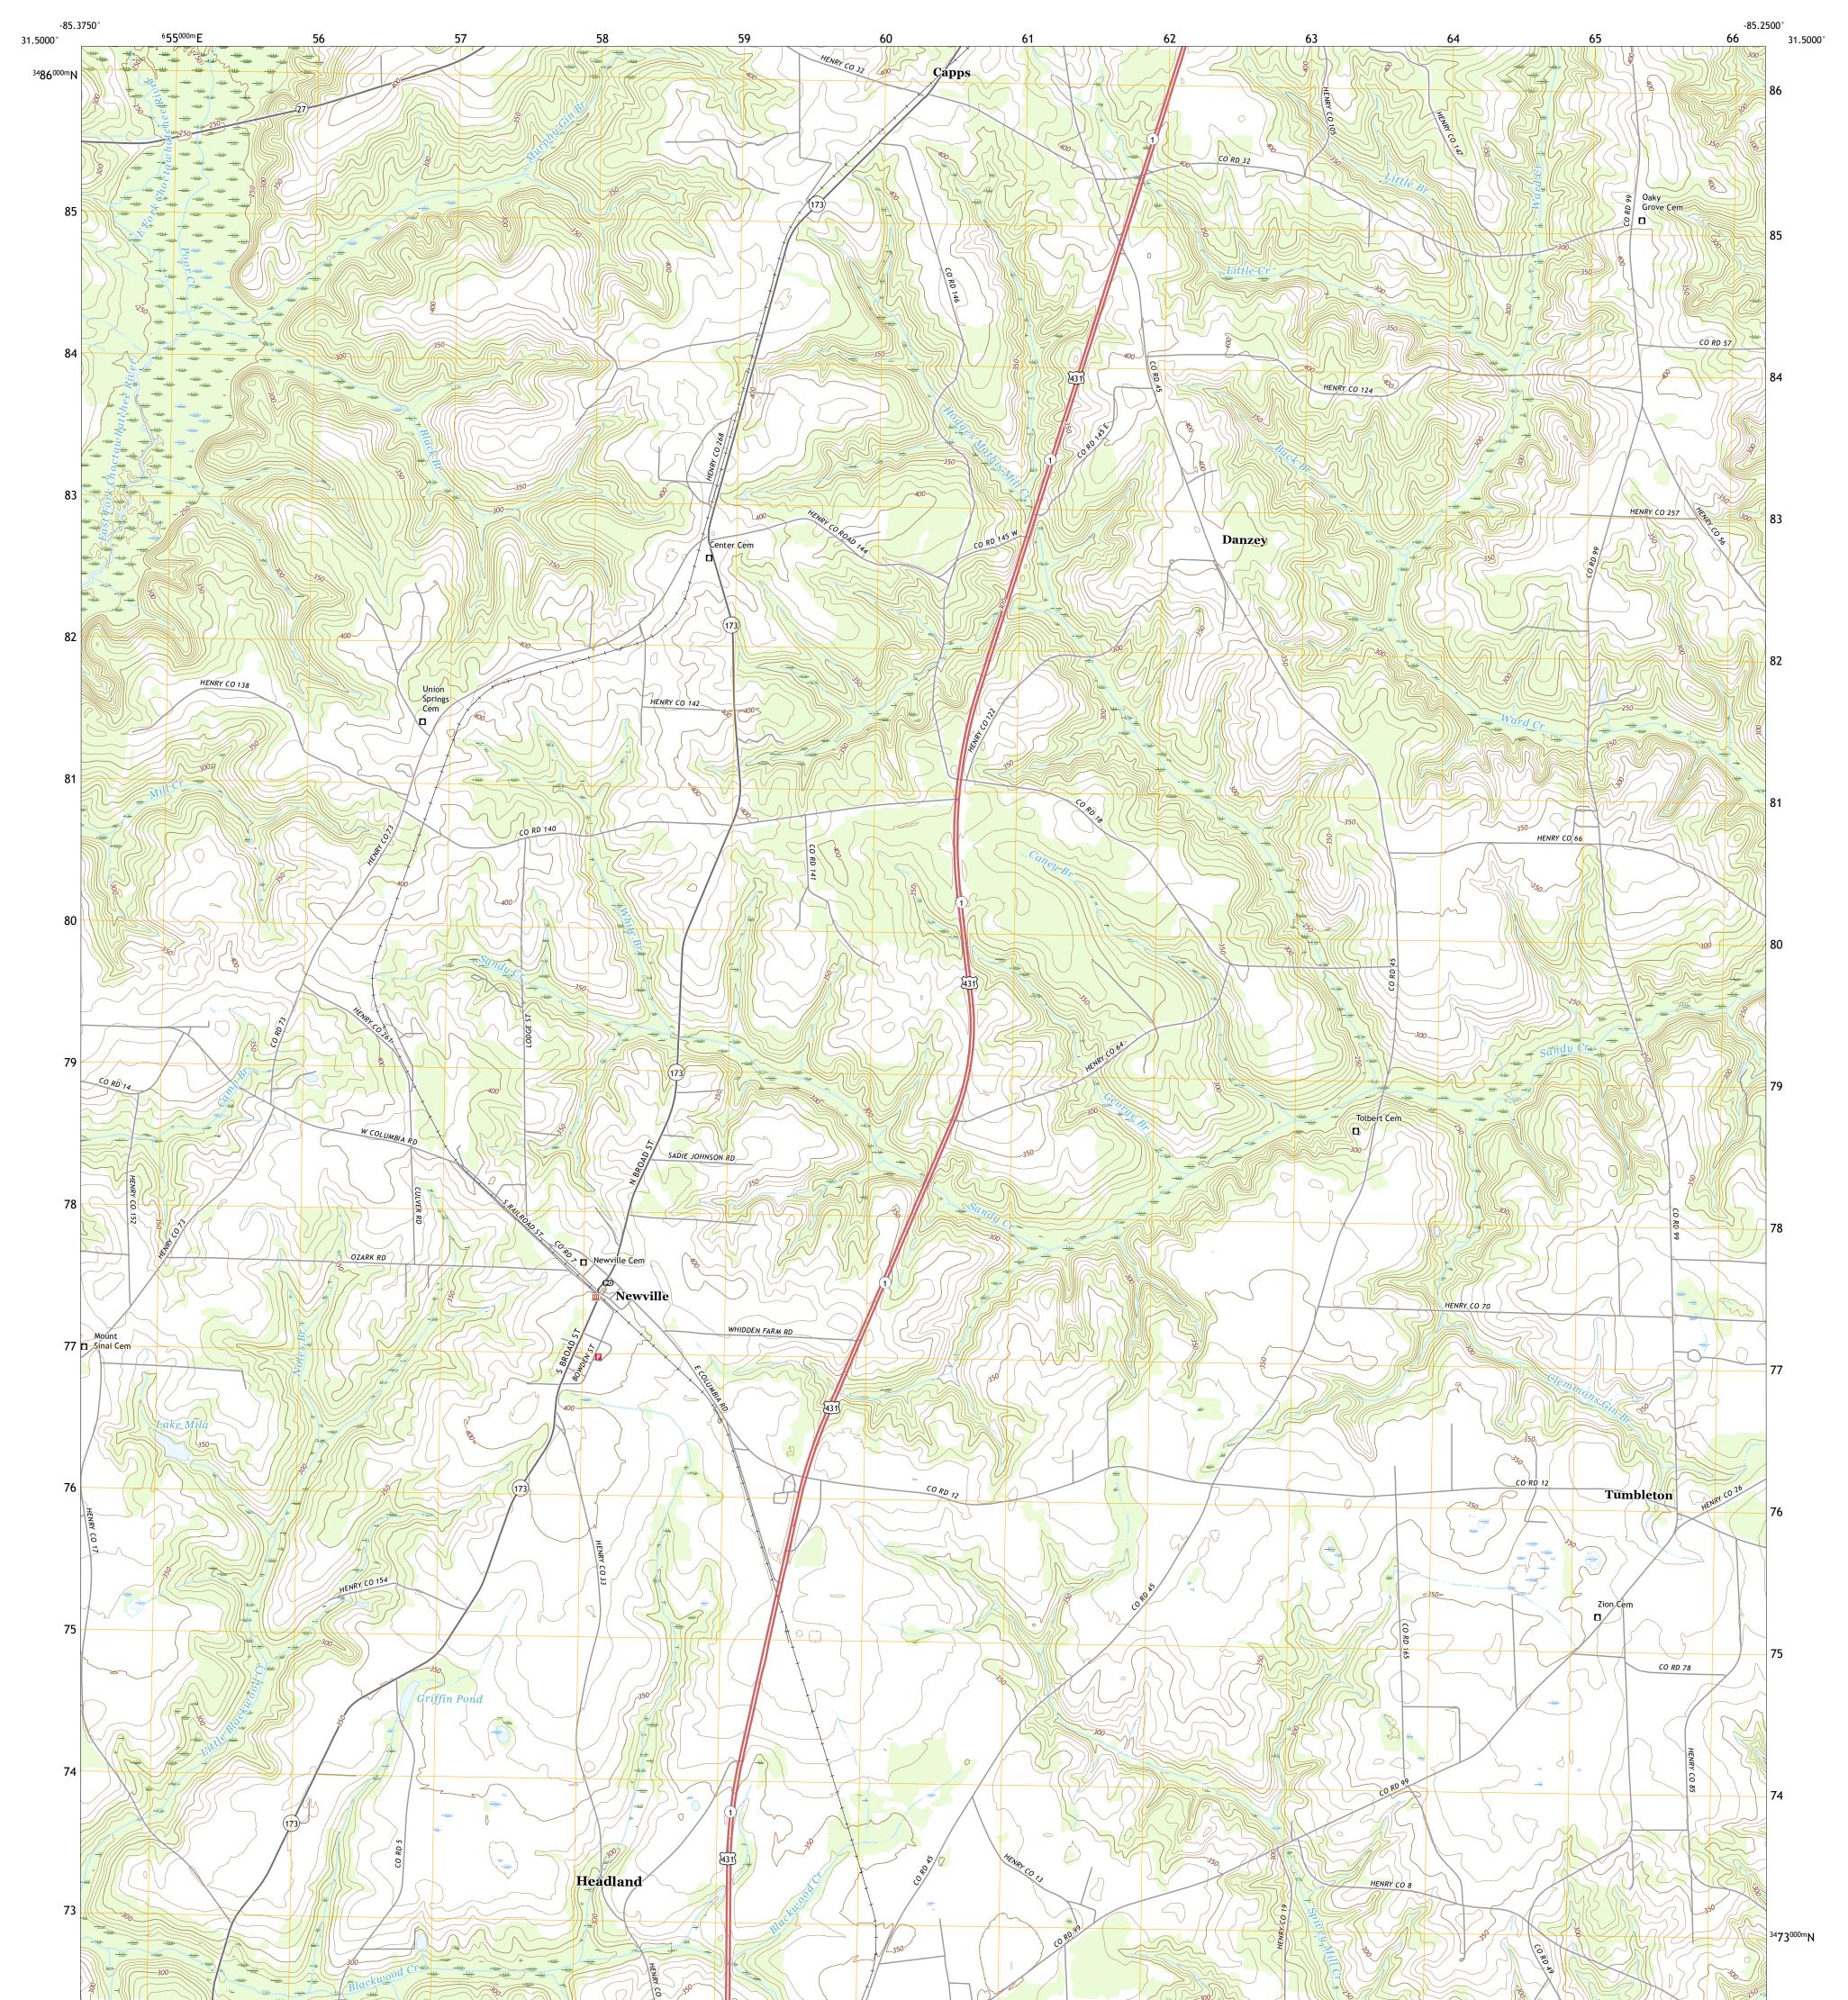

## U.S. DEPARTMENT OF THE INTERIOR U.S. GEOLOGICAL SURVEY

NEWVILLE QUADRANGLE ALABAMA - HENRY COUNTY 7.5-MINUTE SERIES

Produced by the United States Geological Survey North American Datum of 1983 (NAD83) World Geodetic System of 1984 (WGS84). Projection and 1 000-meter grid:Universal Transverse Mercator, Zone 16R This map is not a legal document. Boundaries may be generalized for this map scale. Private lands within government reservations may not be shown. Obtain permission before entering private lands.