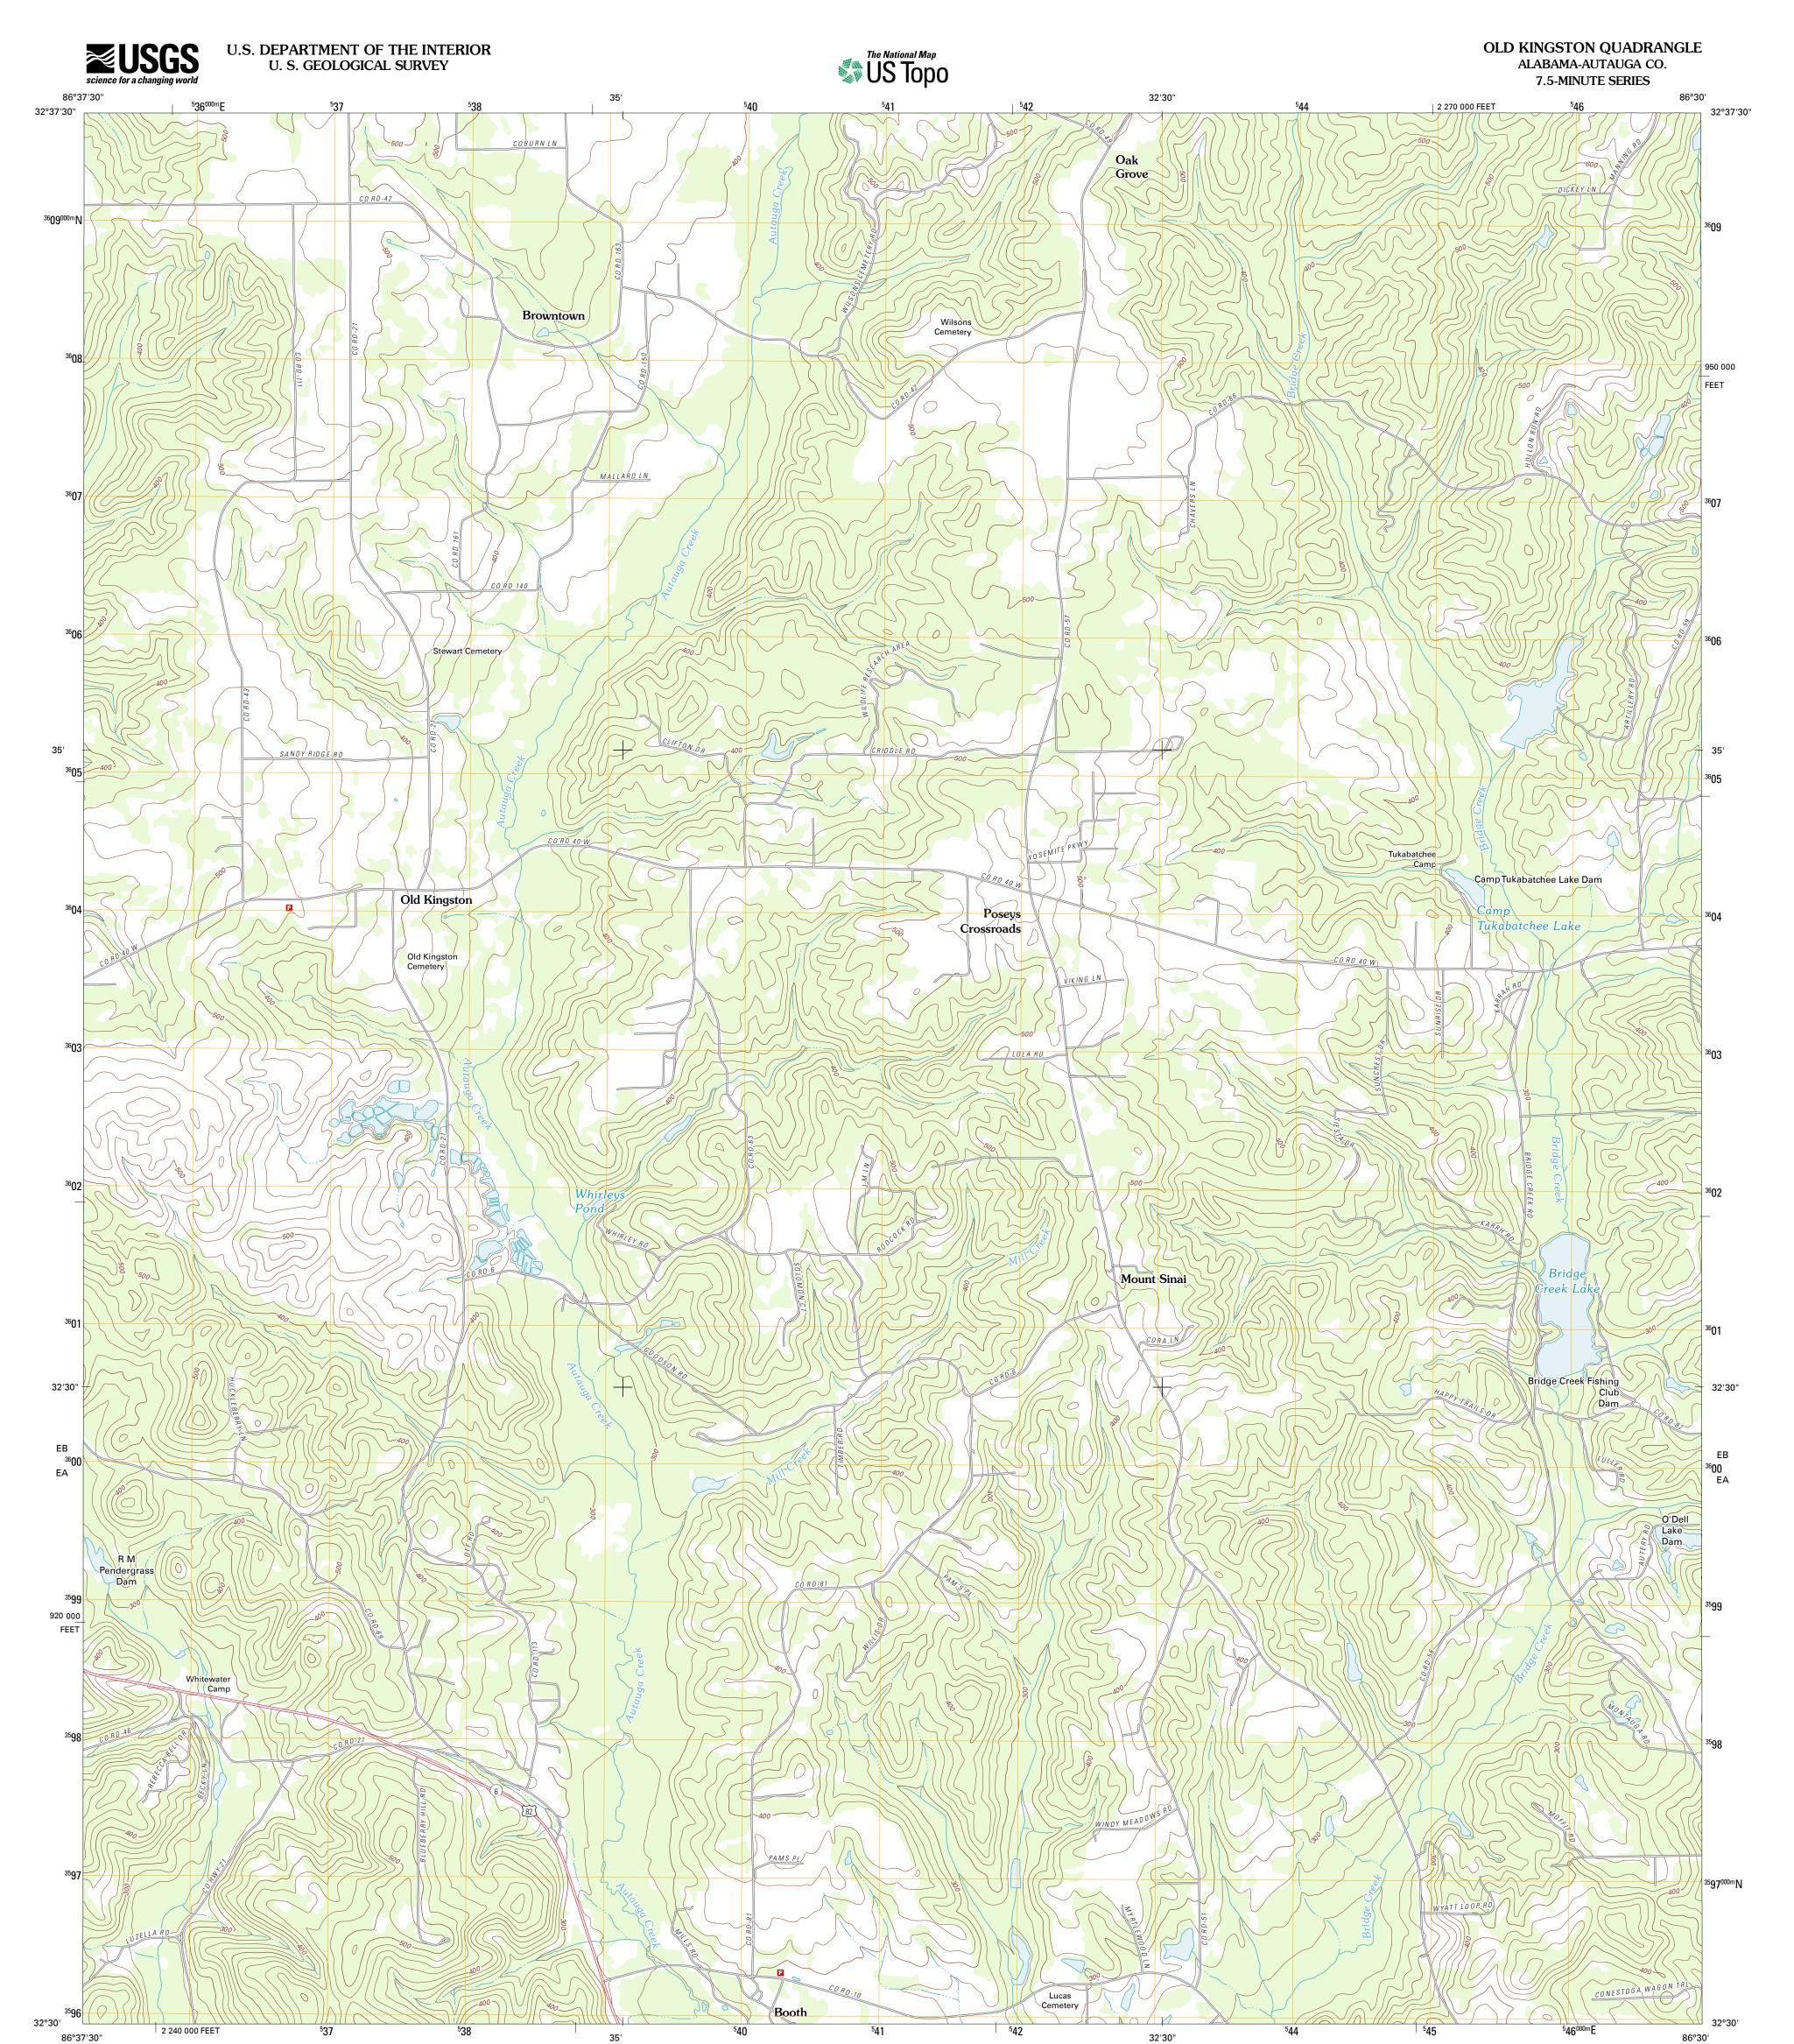

Produced by the United States Geological Survey North American Datum of 1983 (NAD83) World Geodetic System of 1984 (WGS84). Projection and 1 000-meter grid: Universal Transverse Mercator, Zone 16S 10 000-foot ticks: Alabama Coordinate System of 1983 (west 2000) zone)

| Imagery     | NAIP, September 2009                 |
|-------------|--------------------------------------|
|             | ©2006-2011 TomTom                    |
| Names       | GNIS, 2011                           |
| Hydrography | National Hydrography Dataset, 2009   |
|             | National Elevation Dataset, 2007     |
| Boundaries  | Census, IBWC, IBC, USGS, 1972 - 2010 |

OLD KINGSTON, AL 2011

ROAD CLASSIFICATION

US Route

\_\_\_\_\_

State Route

4WD

\_

\_\_\_\_.