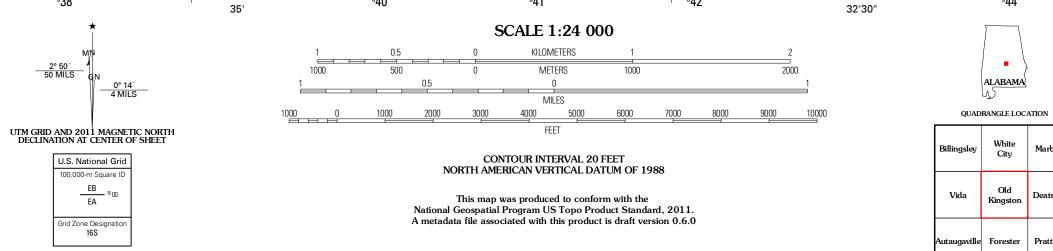

OLD KINGSTON, AL 2011

ROAD CLASSIFICATION

US Route

\_\_\_\_\_

State Route

4WD

\_

\_\_\_\_.

State Route

Local Road \_\_\_\_\_

Interstate Route -

Interstate Route

US Route

Ramp

ADJOINING 7.5' QUADRANGLES

Old

Kingston

Forester

.

Marbury

Prattville