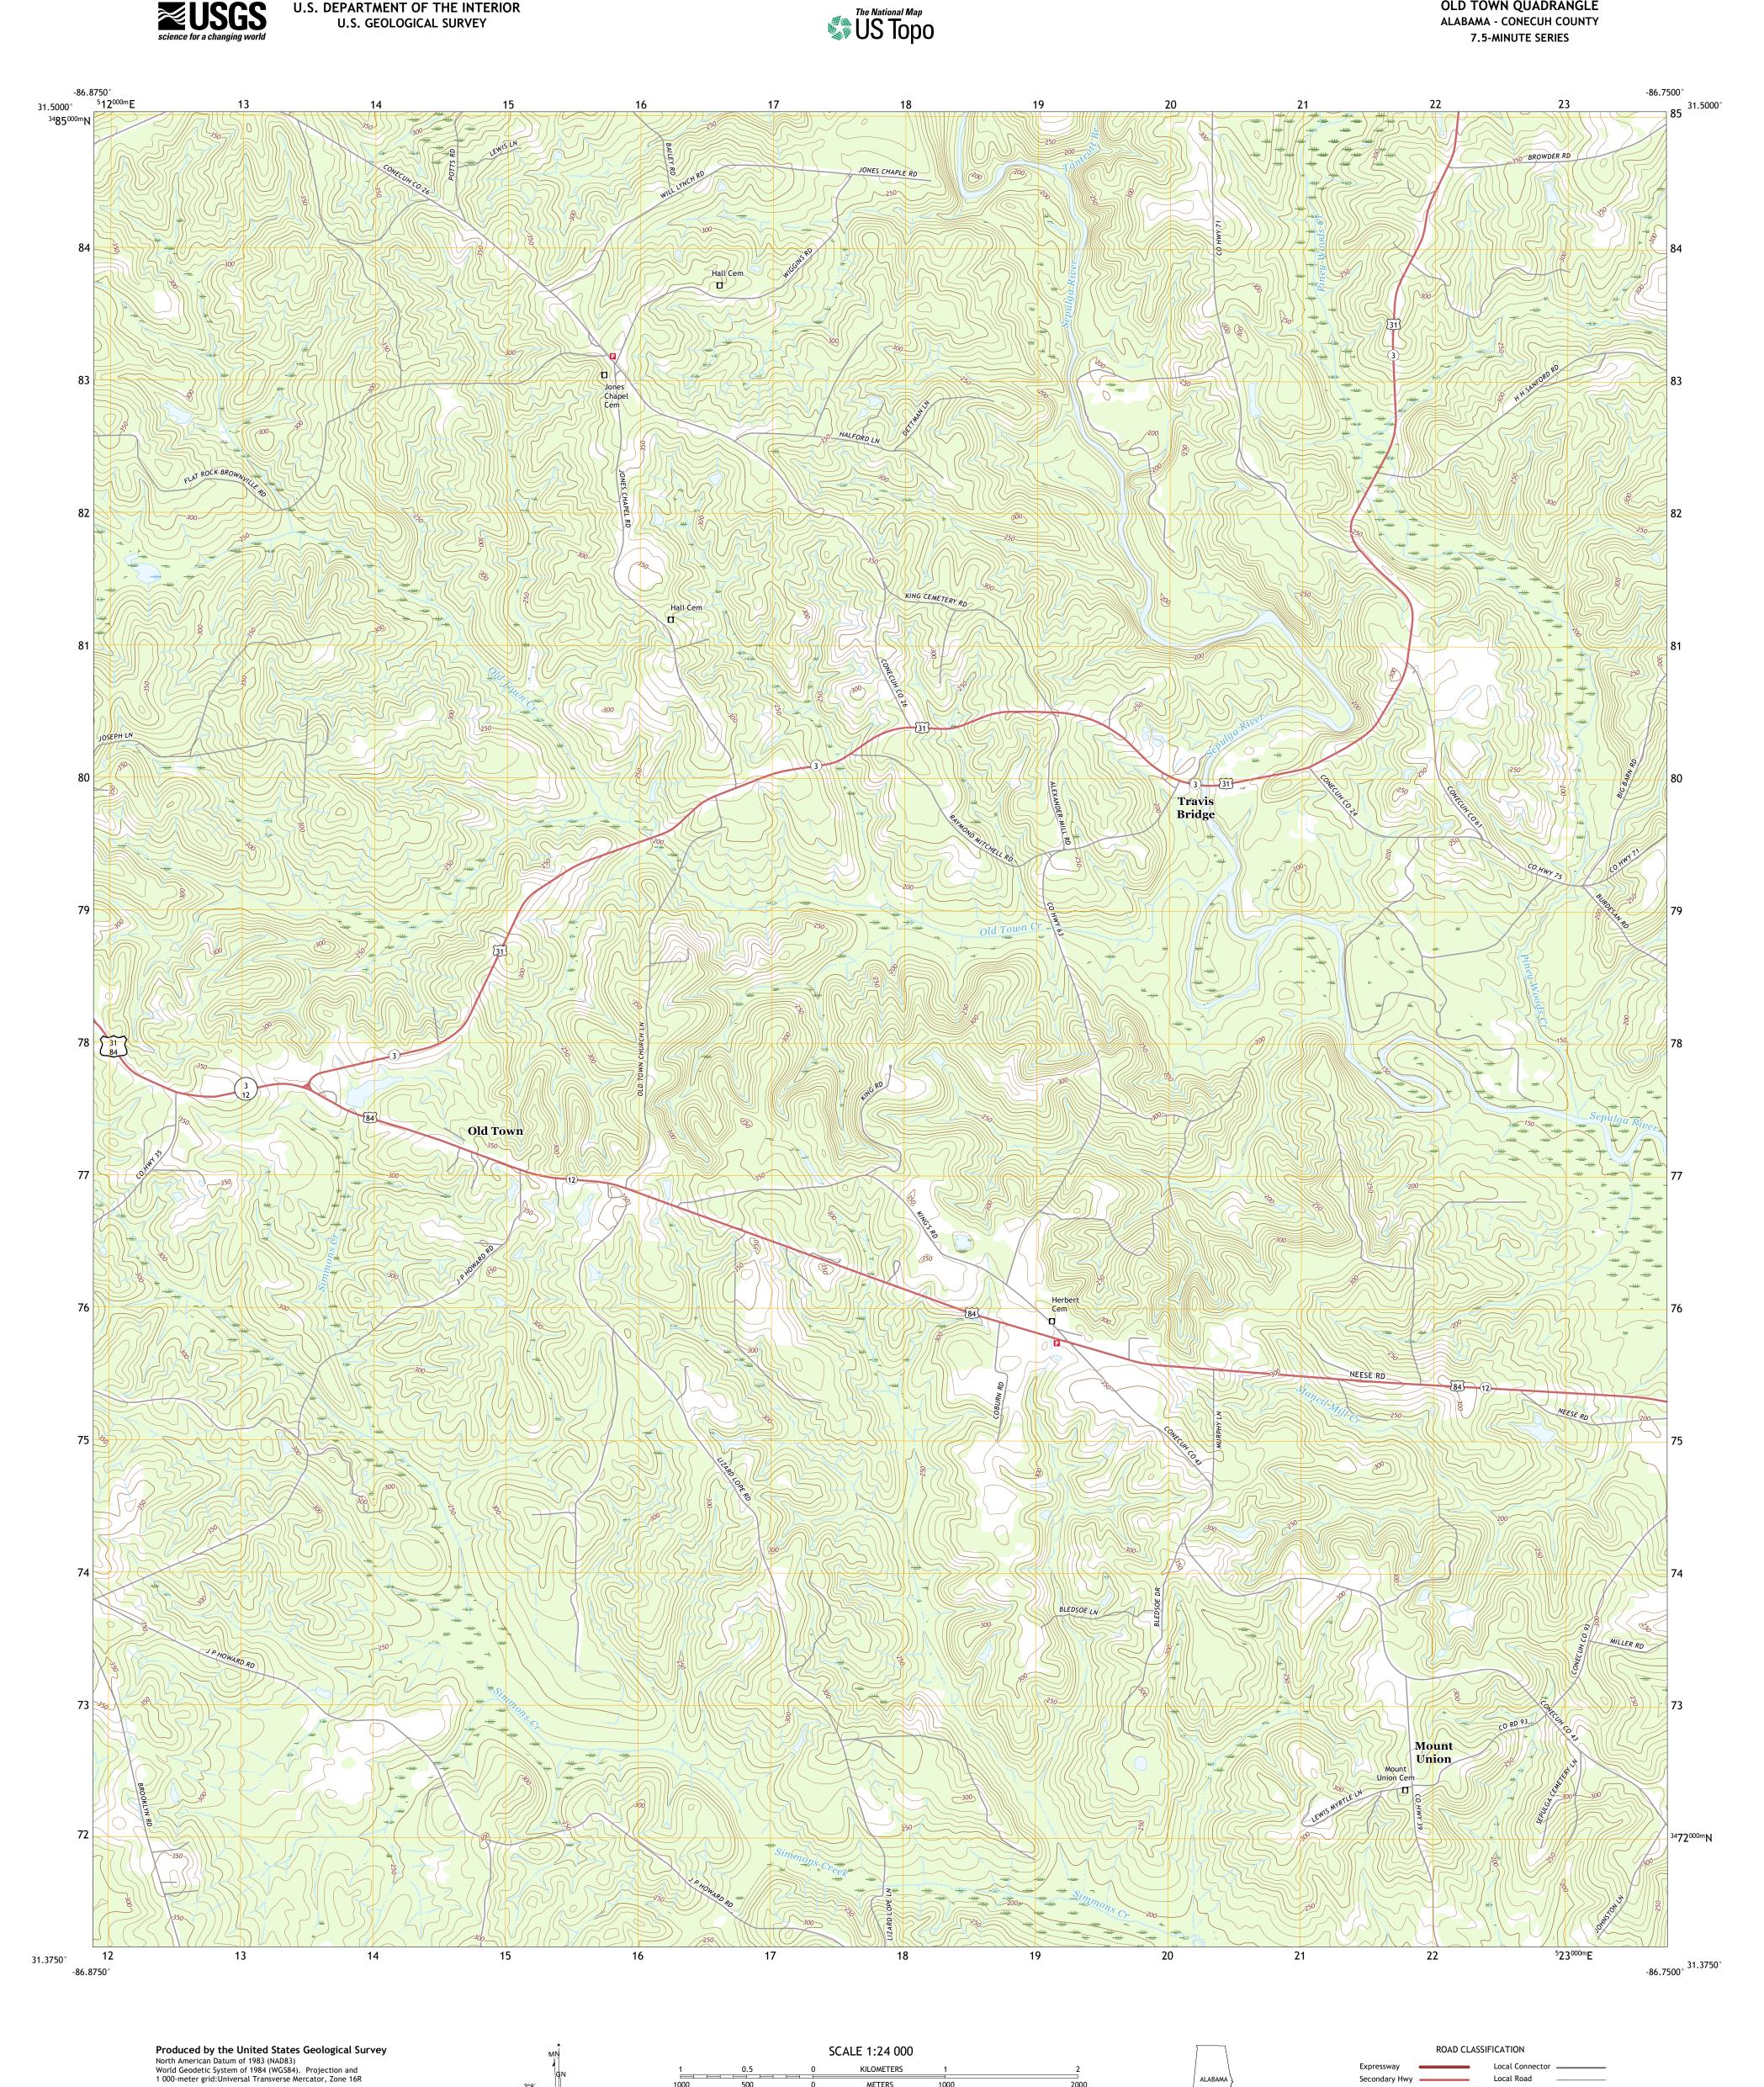

This map is not a legal document. Boundaries may be generalized for this map scale. Private lands within government reservations may not be shown. Obtain permission before

entering private lands.

KILOMETERS

METERS

MILES

4000 5000

FEET

CONTOUR INTERVAL 10 FEET NORTH AMERICAN VERTICAL DATUM OF 1988

This map was produced to conform with the National Geospatial Program US Topo Product Standard, 2011. A metadata file associated with this product is draft version 0.6.18

\_\_\_\_0°6′ \_\_\_\_2 MILS

UTM GRID AND 2017 MAGNETIC NORTH DECLINATION AT CENTER OF SHEET

U.S. National Grid 100,000 - m Square ID

EV

Grid Zone Designation

ALABAMA

QUADRANGLE LOCATION

ADJOINING QUADRANGLES

1 Lyeffion 2 Garland 3 McKenzie

4 Evergreen 5 Brooks 6 Nymph 7 Brooklyn

8 Loango

Local Road

State Route

4WD

US Route

OLD TOWN, AL

2018

Secondary Hwy -

Interstate Route