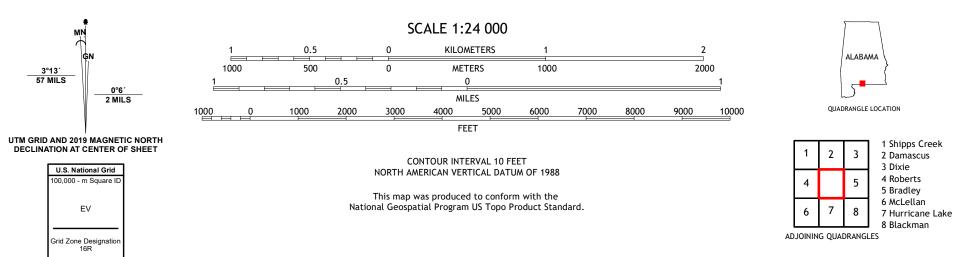

## U.S. DEPARTMENT OF THE INTERIOR U.S. GEOLOGICAL SURVEY

POPEST SERVICE

PARKER SPRINGS QUADRANGLE ALABAMA - ESCAMBIA COUNTY 7.5-MINUTE SERIES

Produced by the United States Geological Survey North American Datum of 1983 (NAD83) World Geodetic System of 1984 (WGS84). Projection and 1 000-meter grid:Universal Transverse Mercator, Zone 16R This map is not a legal document. Boundaries may be generalized for this map scale. Private lands within government reservations may not be shown. Obtain permission before entering private lands.