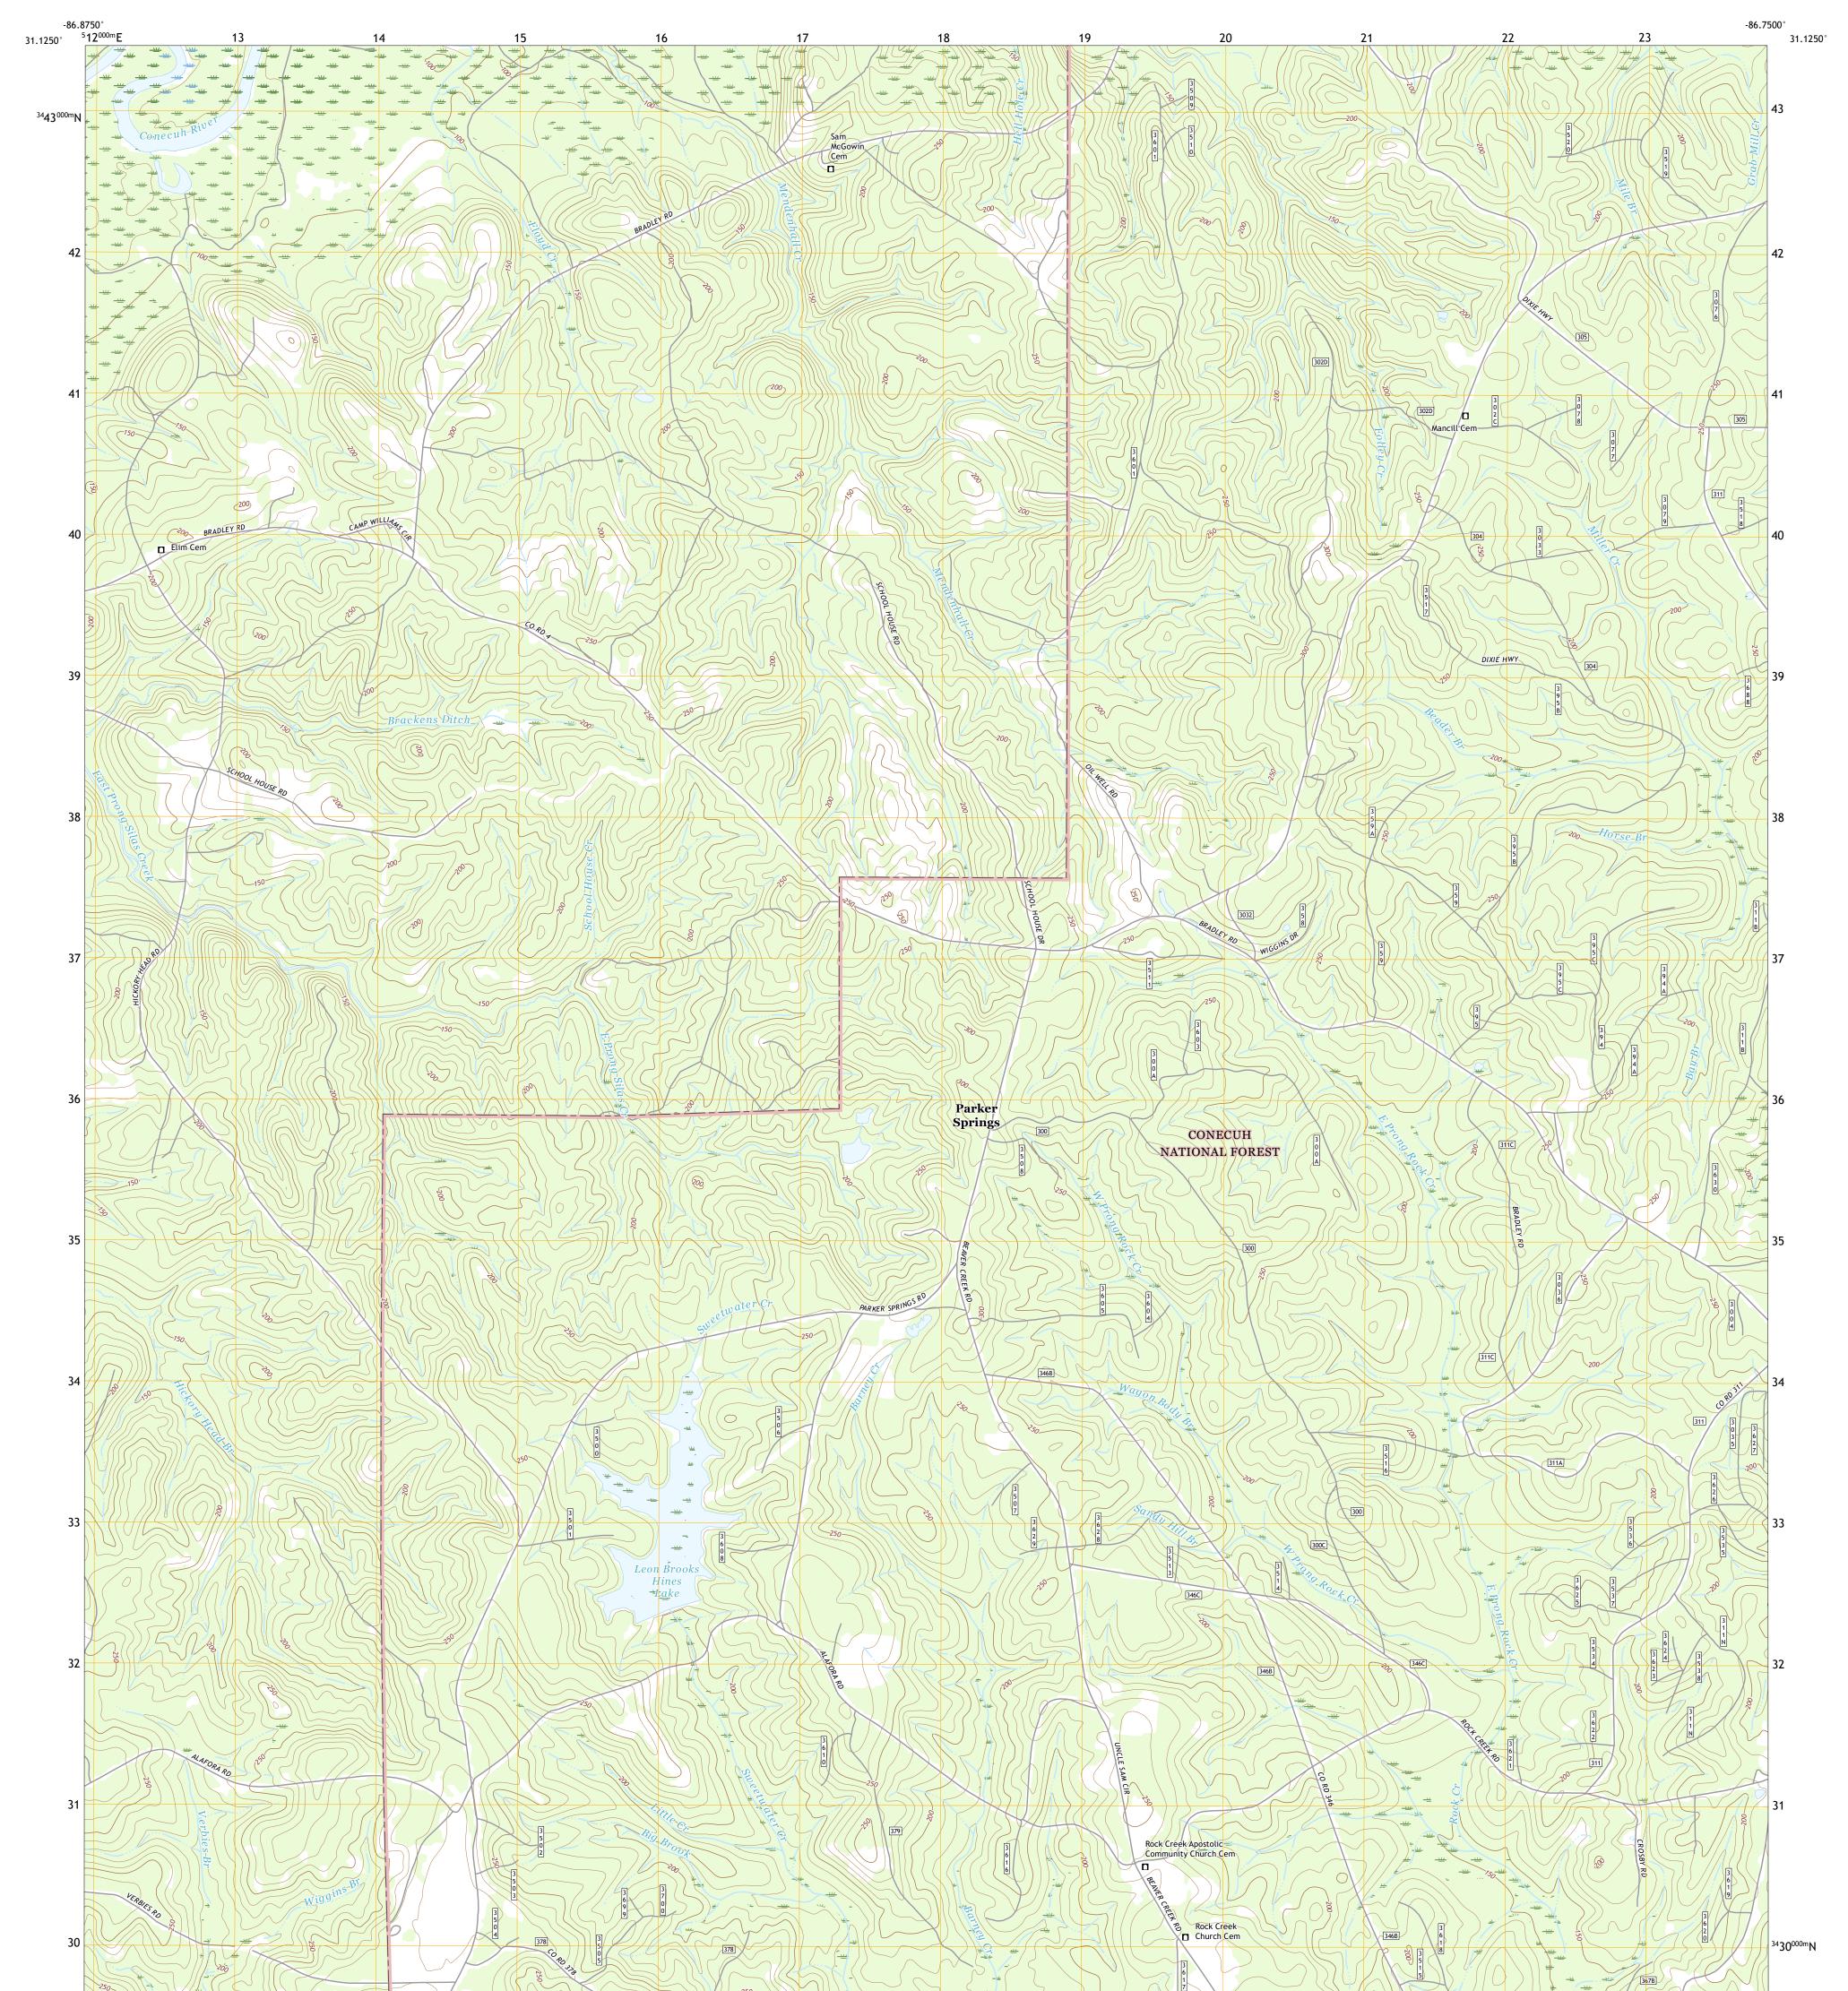

## U.S. DEPARTMENT OF THE INTERIOR U.S. GEOLOGICAL SURVEY

POPEST SERVICE

PARKER SPRINGS QUADRANGLE ALABAMA - ESCAMBIA COUNTY 7.5-MINUTE SERIES

Produced by the United States Geological Survey North American Datum of 1983 (NAD83) World Geodetic System of 1984 (WGS84). Projection and 1 000-meter grid:Universal Transverse Mercator, Zone 16R This map is not a legal document. Boundaries may be generalized for this map scale. Private lands within government reservations may not be shown. Obtain permission before entering private lands.