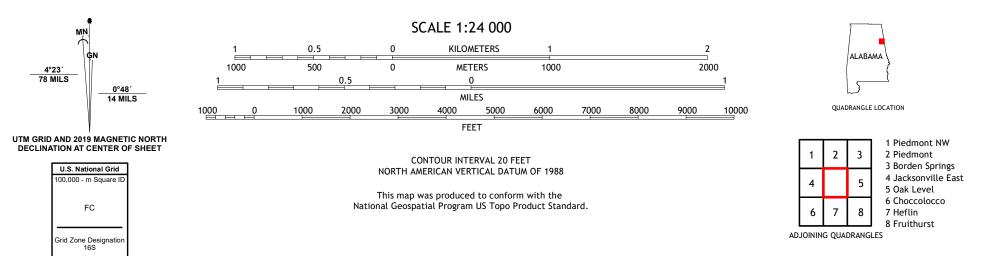

PORTST STATE

PIEDMONT SE QUADRANGLE ALABAMA 7.5-MINUTE SERIES

Produced by the United States Geological Survey North American Datum of 1983 (NAD83) World Geodetic System of 1984 (WGS84). Projection and 1 000-meter grid:Universal Transverse Mercator, Zone 165 This map is not a legal document. Boundaries may be generalized for this map scale. Private lands within government reservations may not be shown. Obtain permission before entering private lands.