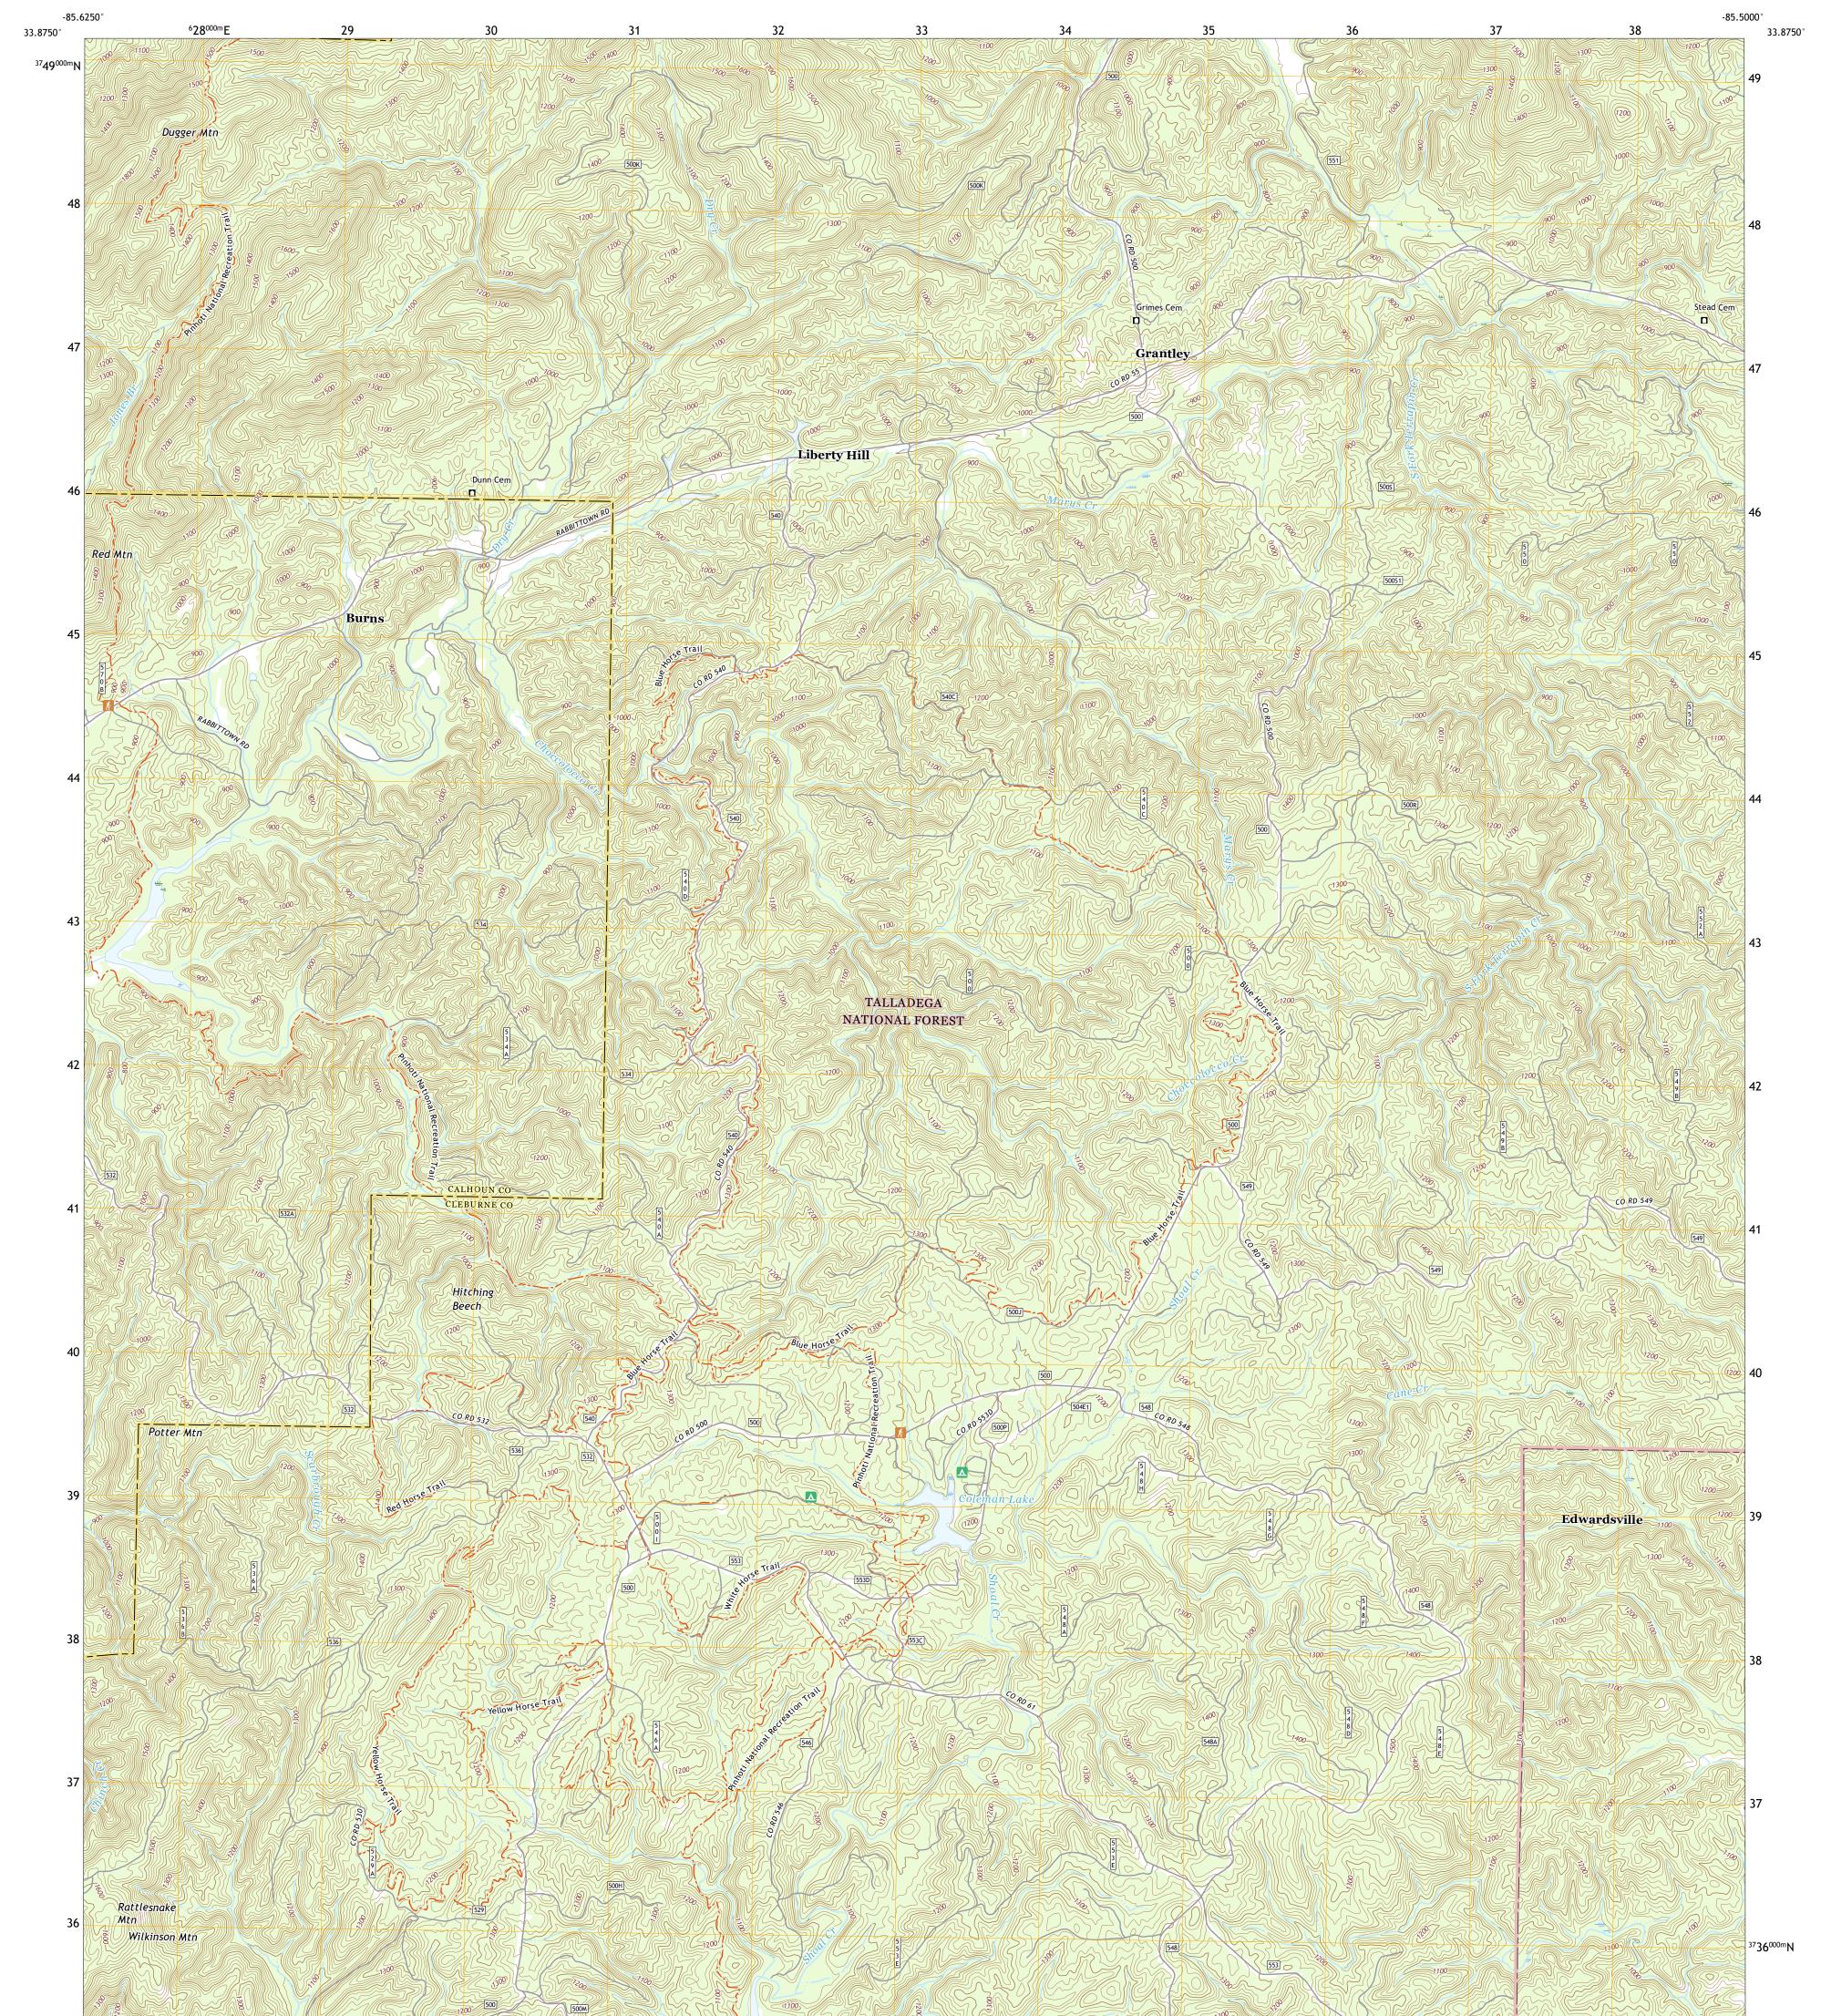

PORTST STATE

PIEDMONT SE QUADRANGLE ALABAMA 7.5-MINUTE SERIES

Produced by the United States Geological Survey North American Datum of 1983 (NAD83) World Geodetic System of 1984 (WGS84). Projection and 1 000-meter grid:Universal Transverse Mercator, Zone 165 This map is not a legal document. Boundaries may be generalized for this map scale. Private lands within government reservations may not be shown. Obtain permission before entering private lands.