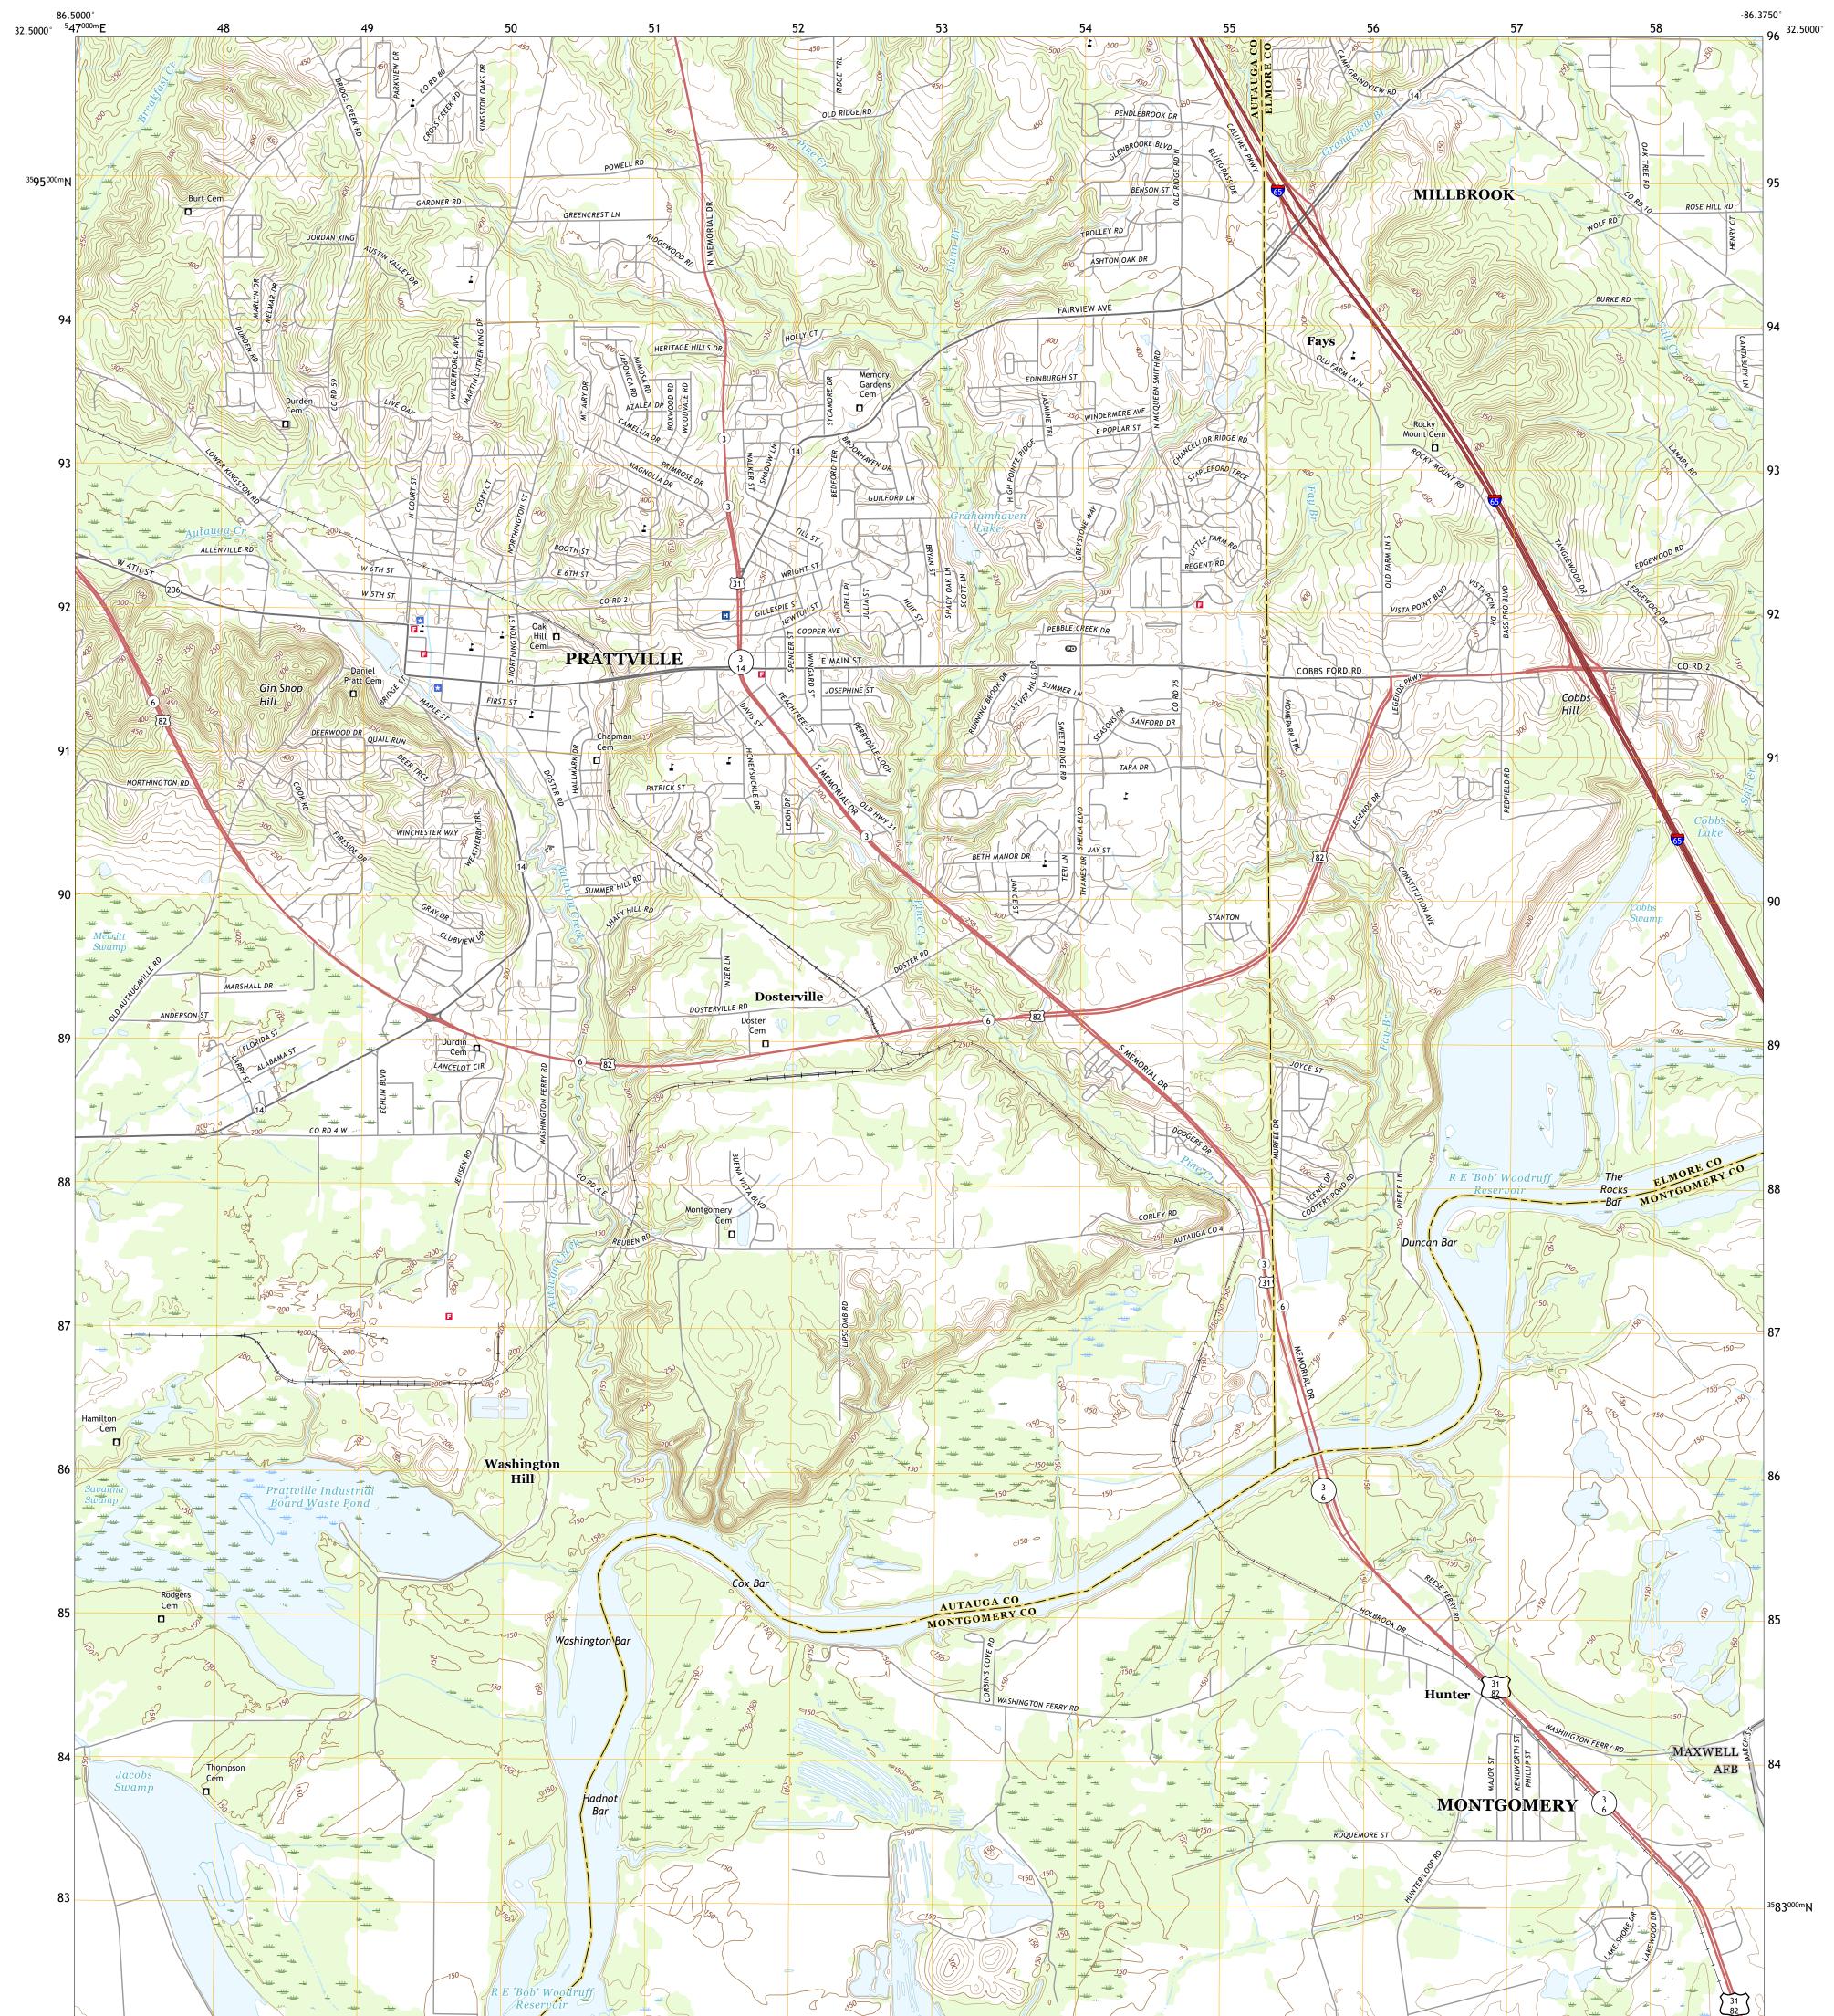

## U.S. DEPARTMENT OF THE INTERIOR U.S. GEOLOGICAL SURVEY

PRATTVILLE QUADRANGLE ALABAMA 7.5-MINUTE SERIES

Produced by the United States Geological Survey North American Datum of 1983 (NAD83) World Geodetic System of 1984 (WGS84). Projection and 1 000-meter grid:Universal Transverse Mercator, Zone 16S This map is not a legal document. Boundaries may be generalized for this map scale. Private lands within government reservations may not be shown. Obtain permission before entering private lands.

ImageryNAIP, June 2015 - November 2015RoadsU.S. CensusBureau, 2017NamesGNIS, 1980 - 2018HydrographyNationalHydrography Dataset, 2003ContoursNational Elevation Dataset, 2015BoundariesMultiple sources; see metadata file 2014 - 2016PublicLandSurveySystemBLM, 2015WetlandsInventory 1981 - 1982

## NSN. 7 6 4 3 0 1 6 3 5 2 5 2 3 NGA REF NO. US GS X 2 4 K 3 6 3 5 2