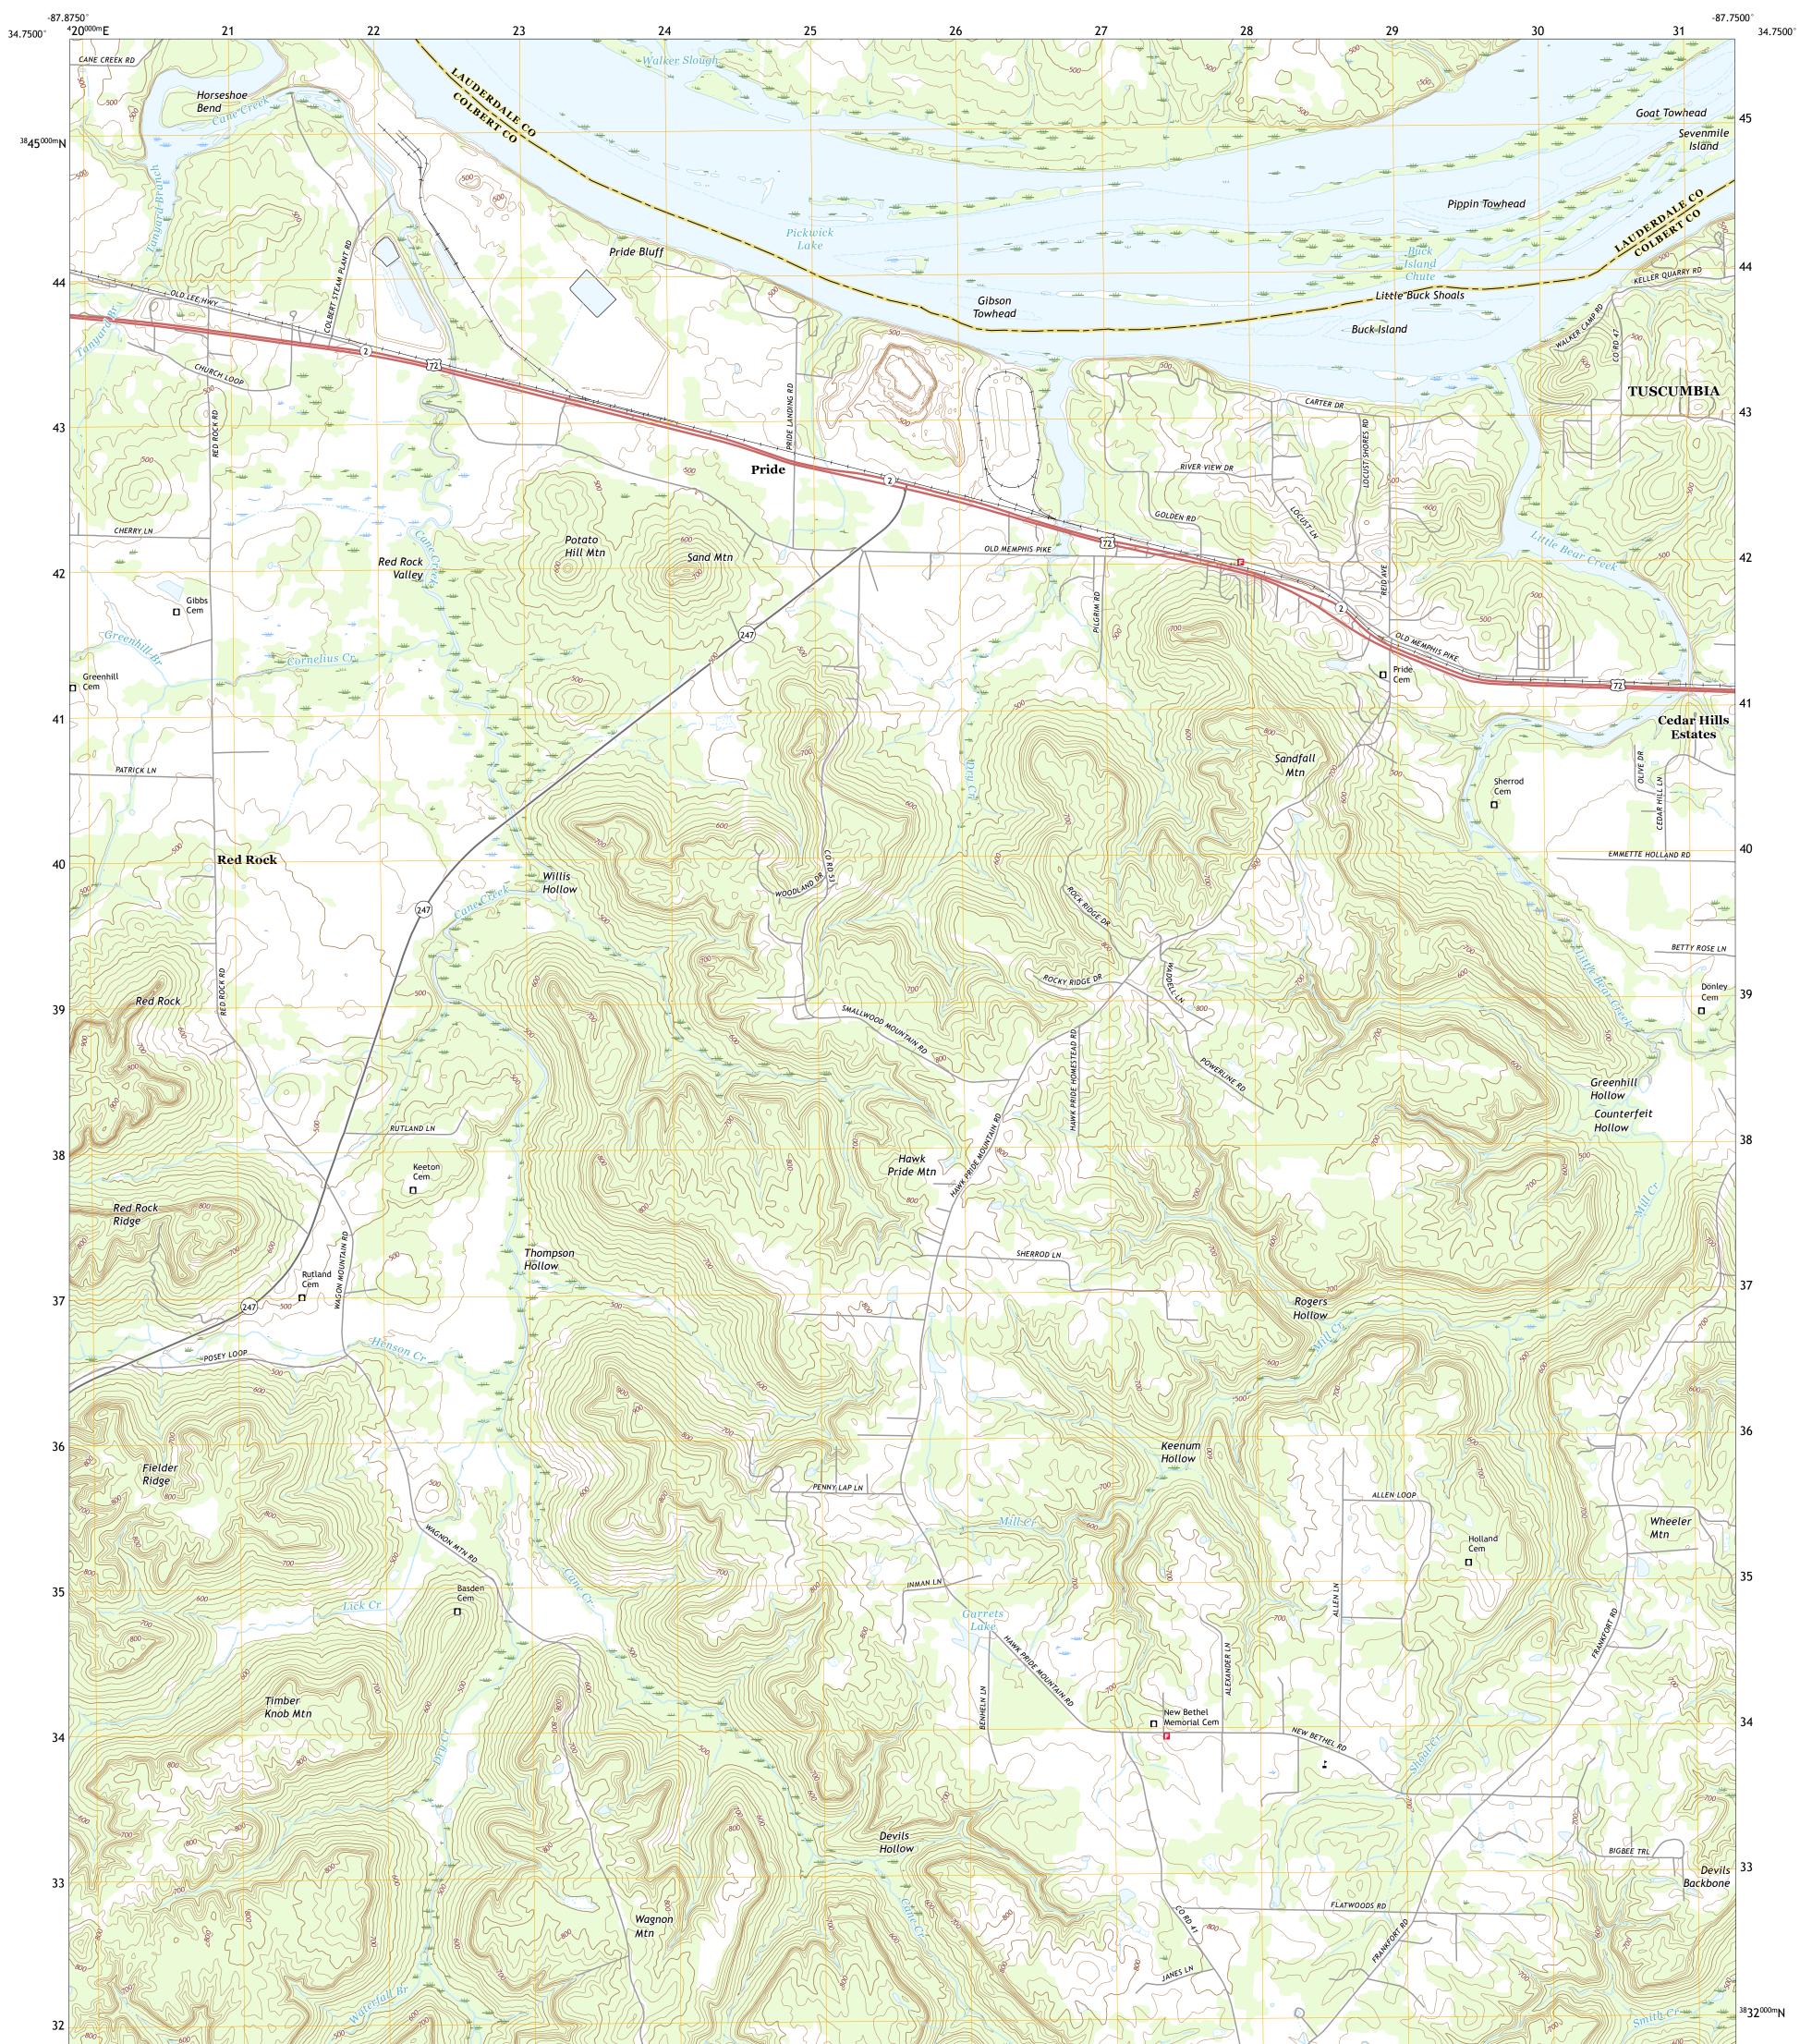

## U.S. DEPARTMENT OF THE INTERIOR U.S. GEOLOGICAL SURVEY

PRIDE QUADRANGLE ALABAMA 7.5-MINUTE SERIES

Produced by the United States Geological Survey North American Datum of 1983 (NAD83) World Geodetic System of 1984 (WGS84). Projection and 1 000-meter grid:Universal Transverse Mercator, Zone 16S This map is not a legal document. Boundaries may be generalized for this map scale. Private lands within government reservations may not be shown. Obtain permission before entering private lands.