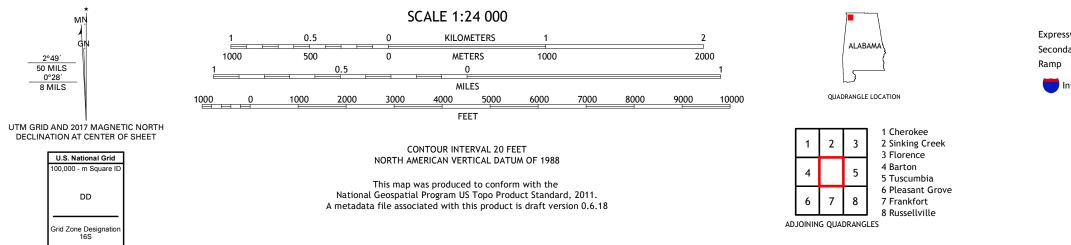

## U.S. DEPARTMENT OF THE INTERIOR U.S. GEOLOGICAL SURVEY

PRIDE QUADRANGLE ALABAMA 7.5-MINUTE SERIES

Produced by the United States Geological Survey North American Datum of 1983 (NAD83) World Geodetic System of 1984 (WGS84). Projection and 1 000-meter grid:Universal Transverse Mercator, Zone 16S This map is not a legal document. Boundaries may be generalized for this map scale. Private lands within government reservations may not be shown. Obtain permission before entering private lands.

 Expressway
 Local Connector

 Secondary Hwy
 Local Road

 Ramp
 4WD

 Interstate Route
 US Route

PRIDE, AL

2018