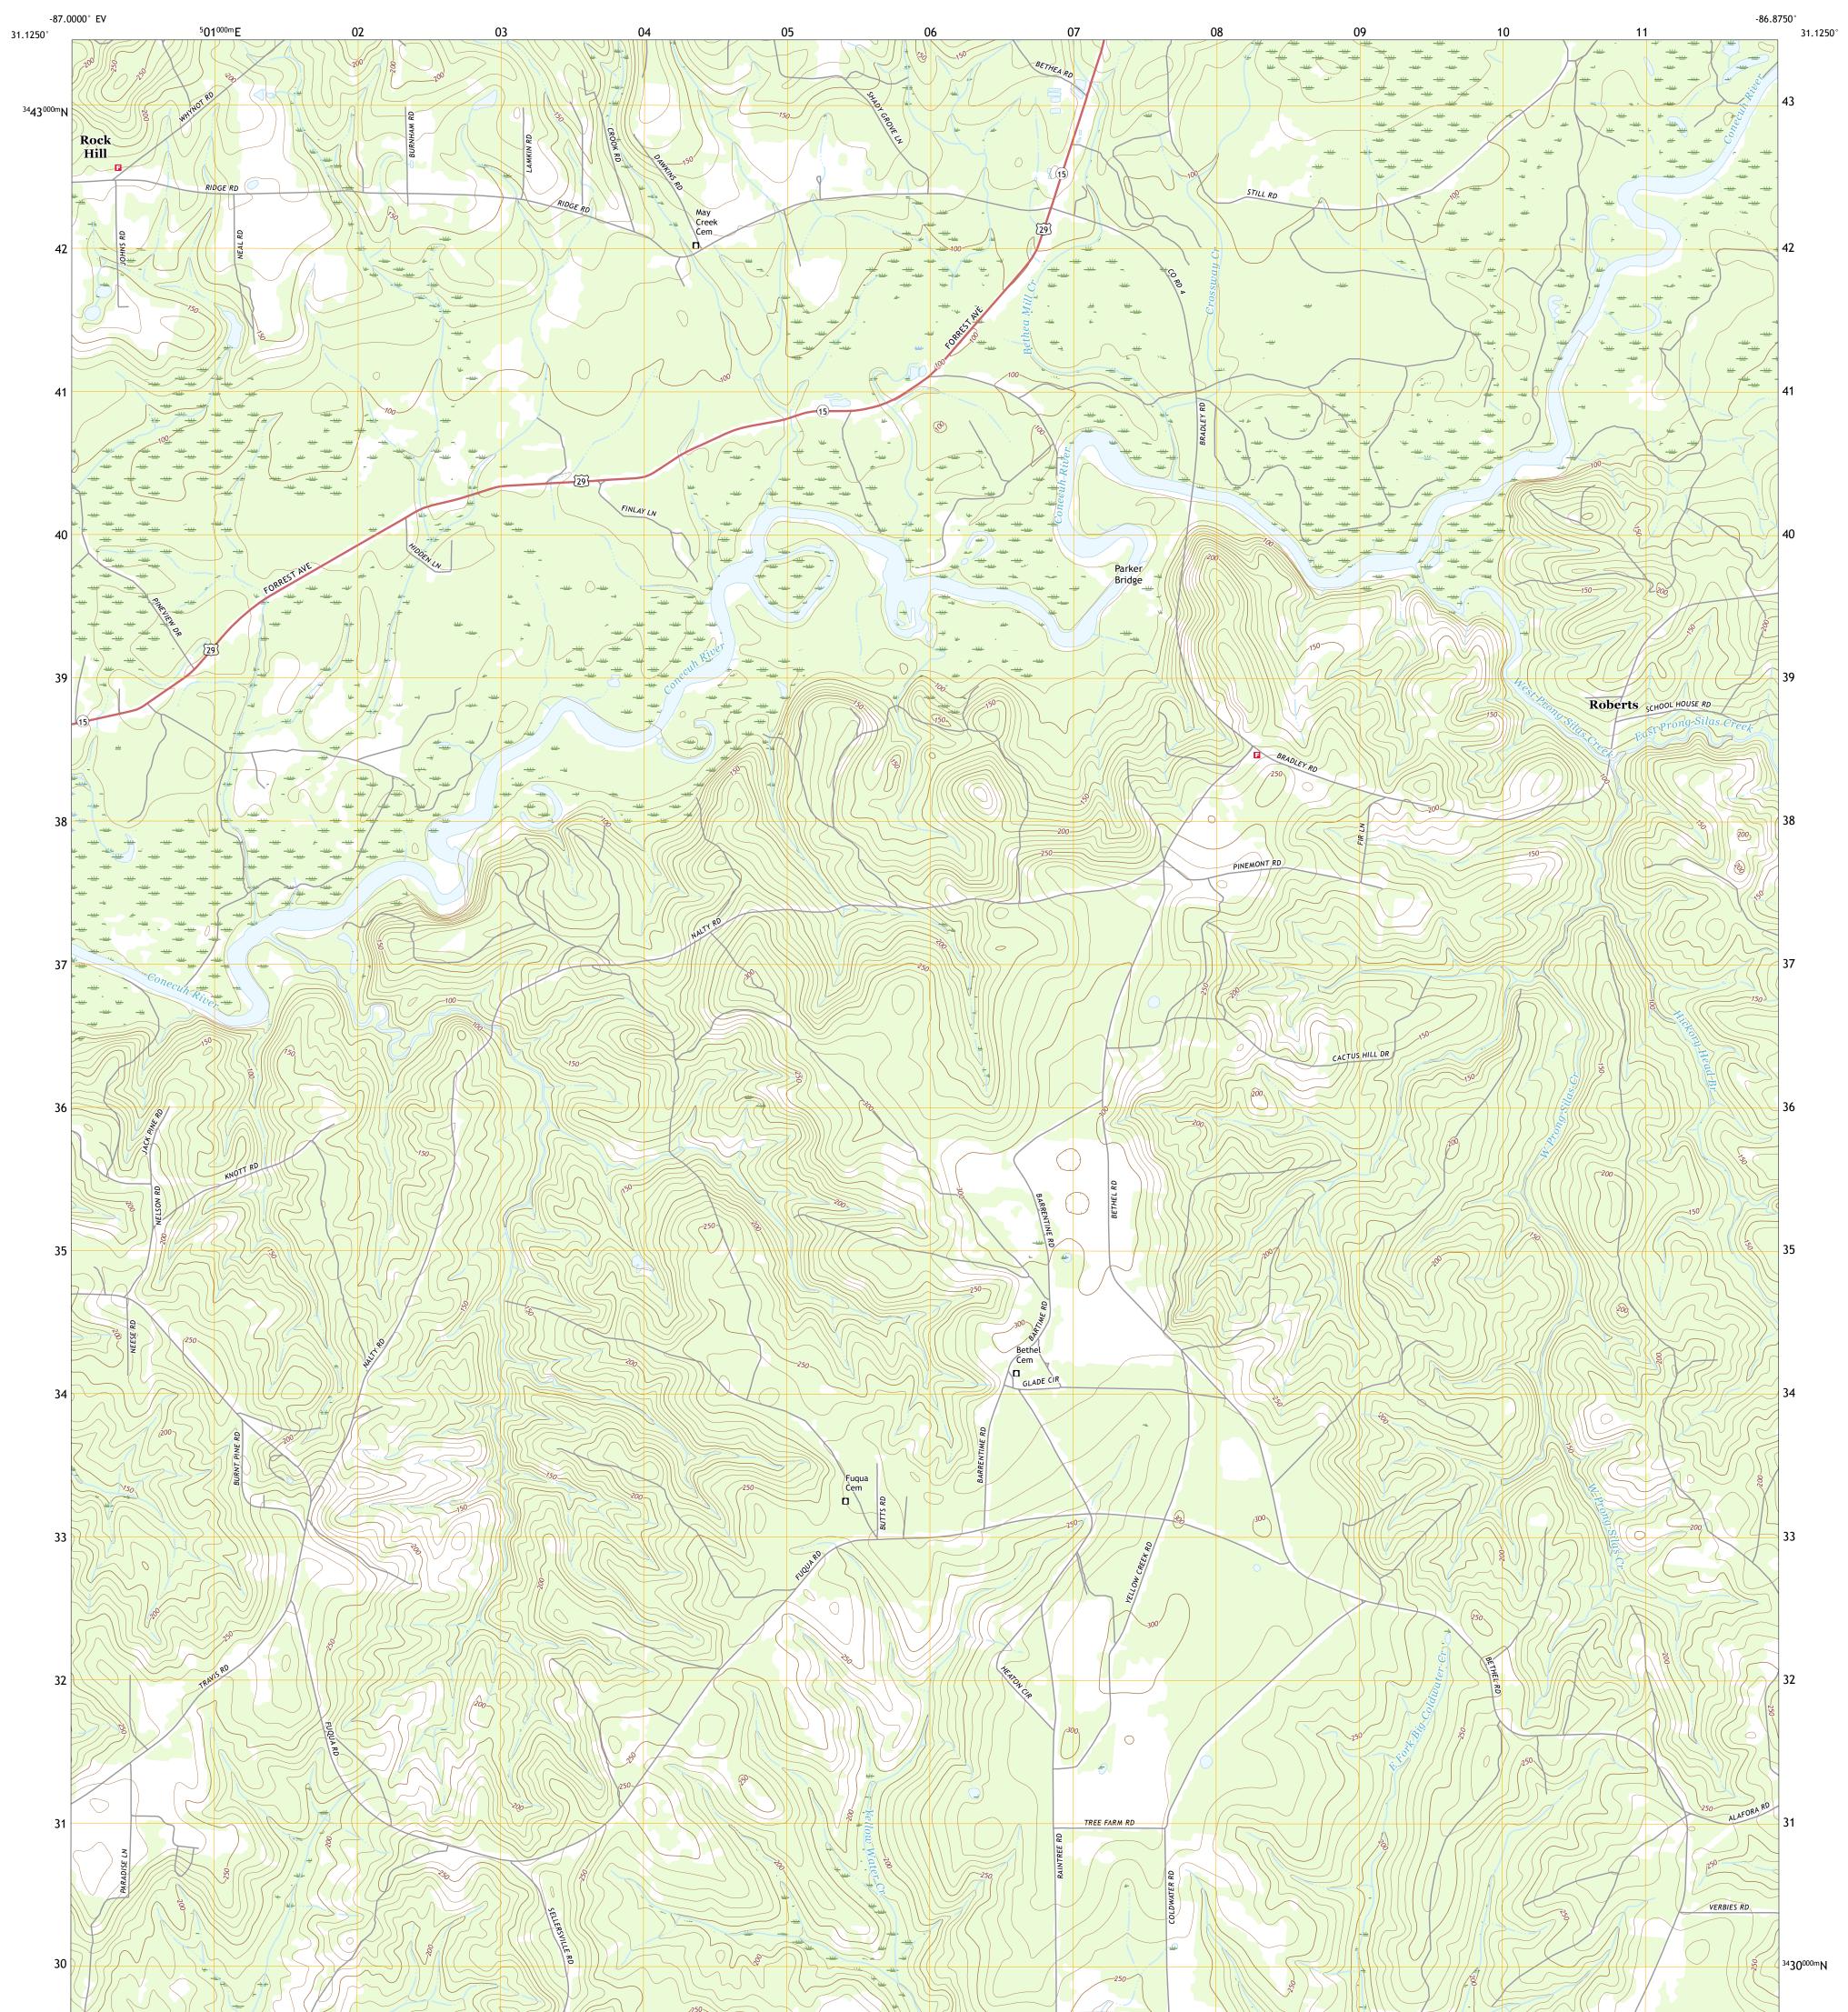

## U.S. DEPARTMENT OF THE INTERIOR U.S. GEOLOGICAL SURVEY

ROBERTS QUADRANGLE ALABAMA - ESCAMBIA COUNTY 7.5-MINUTE SERIES

Produced by the United States Geological Survey North American Datum of 1983 (NAD83) World Geodetic System of 1984 (WGS84). Projection and 1 000-meter grid:Universal Transverse Mercator, Zone 16R This map is not a legal document. Boundaries may be generalized for this map scale. Private lands within government reservations may not be shown. Obtain permission before entering private lands.

 Imagery......NAIP, August 2015 - November 2015

 Roads......NAIP, August 2015 - November 2015

 Roads......Naioal
 U.S. Census Bureau, 2017

 Names......GNIS, 1980 - 2016

 Hydrography......National
 Hydrography Dataset, 2000 - 2017

 Contours.....National
 Elevation

 Dataset, 2008
 Boundaries.......Nultiple

 Sources;
 see

 metadata
 file

 Public
 Land

 Survey
 System

 Wetlands
 Inventory

 1983