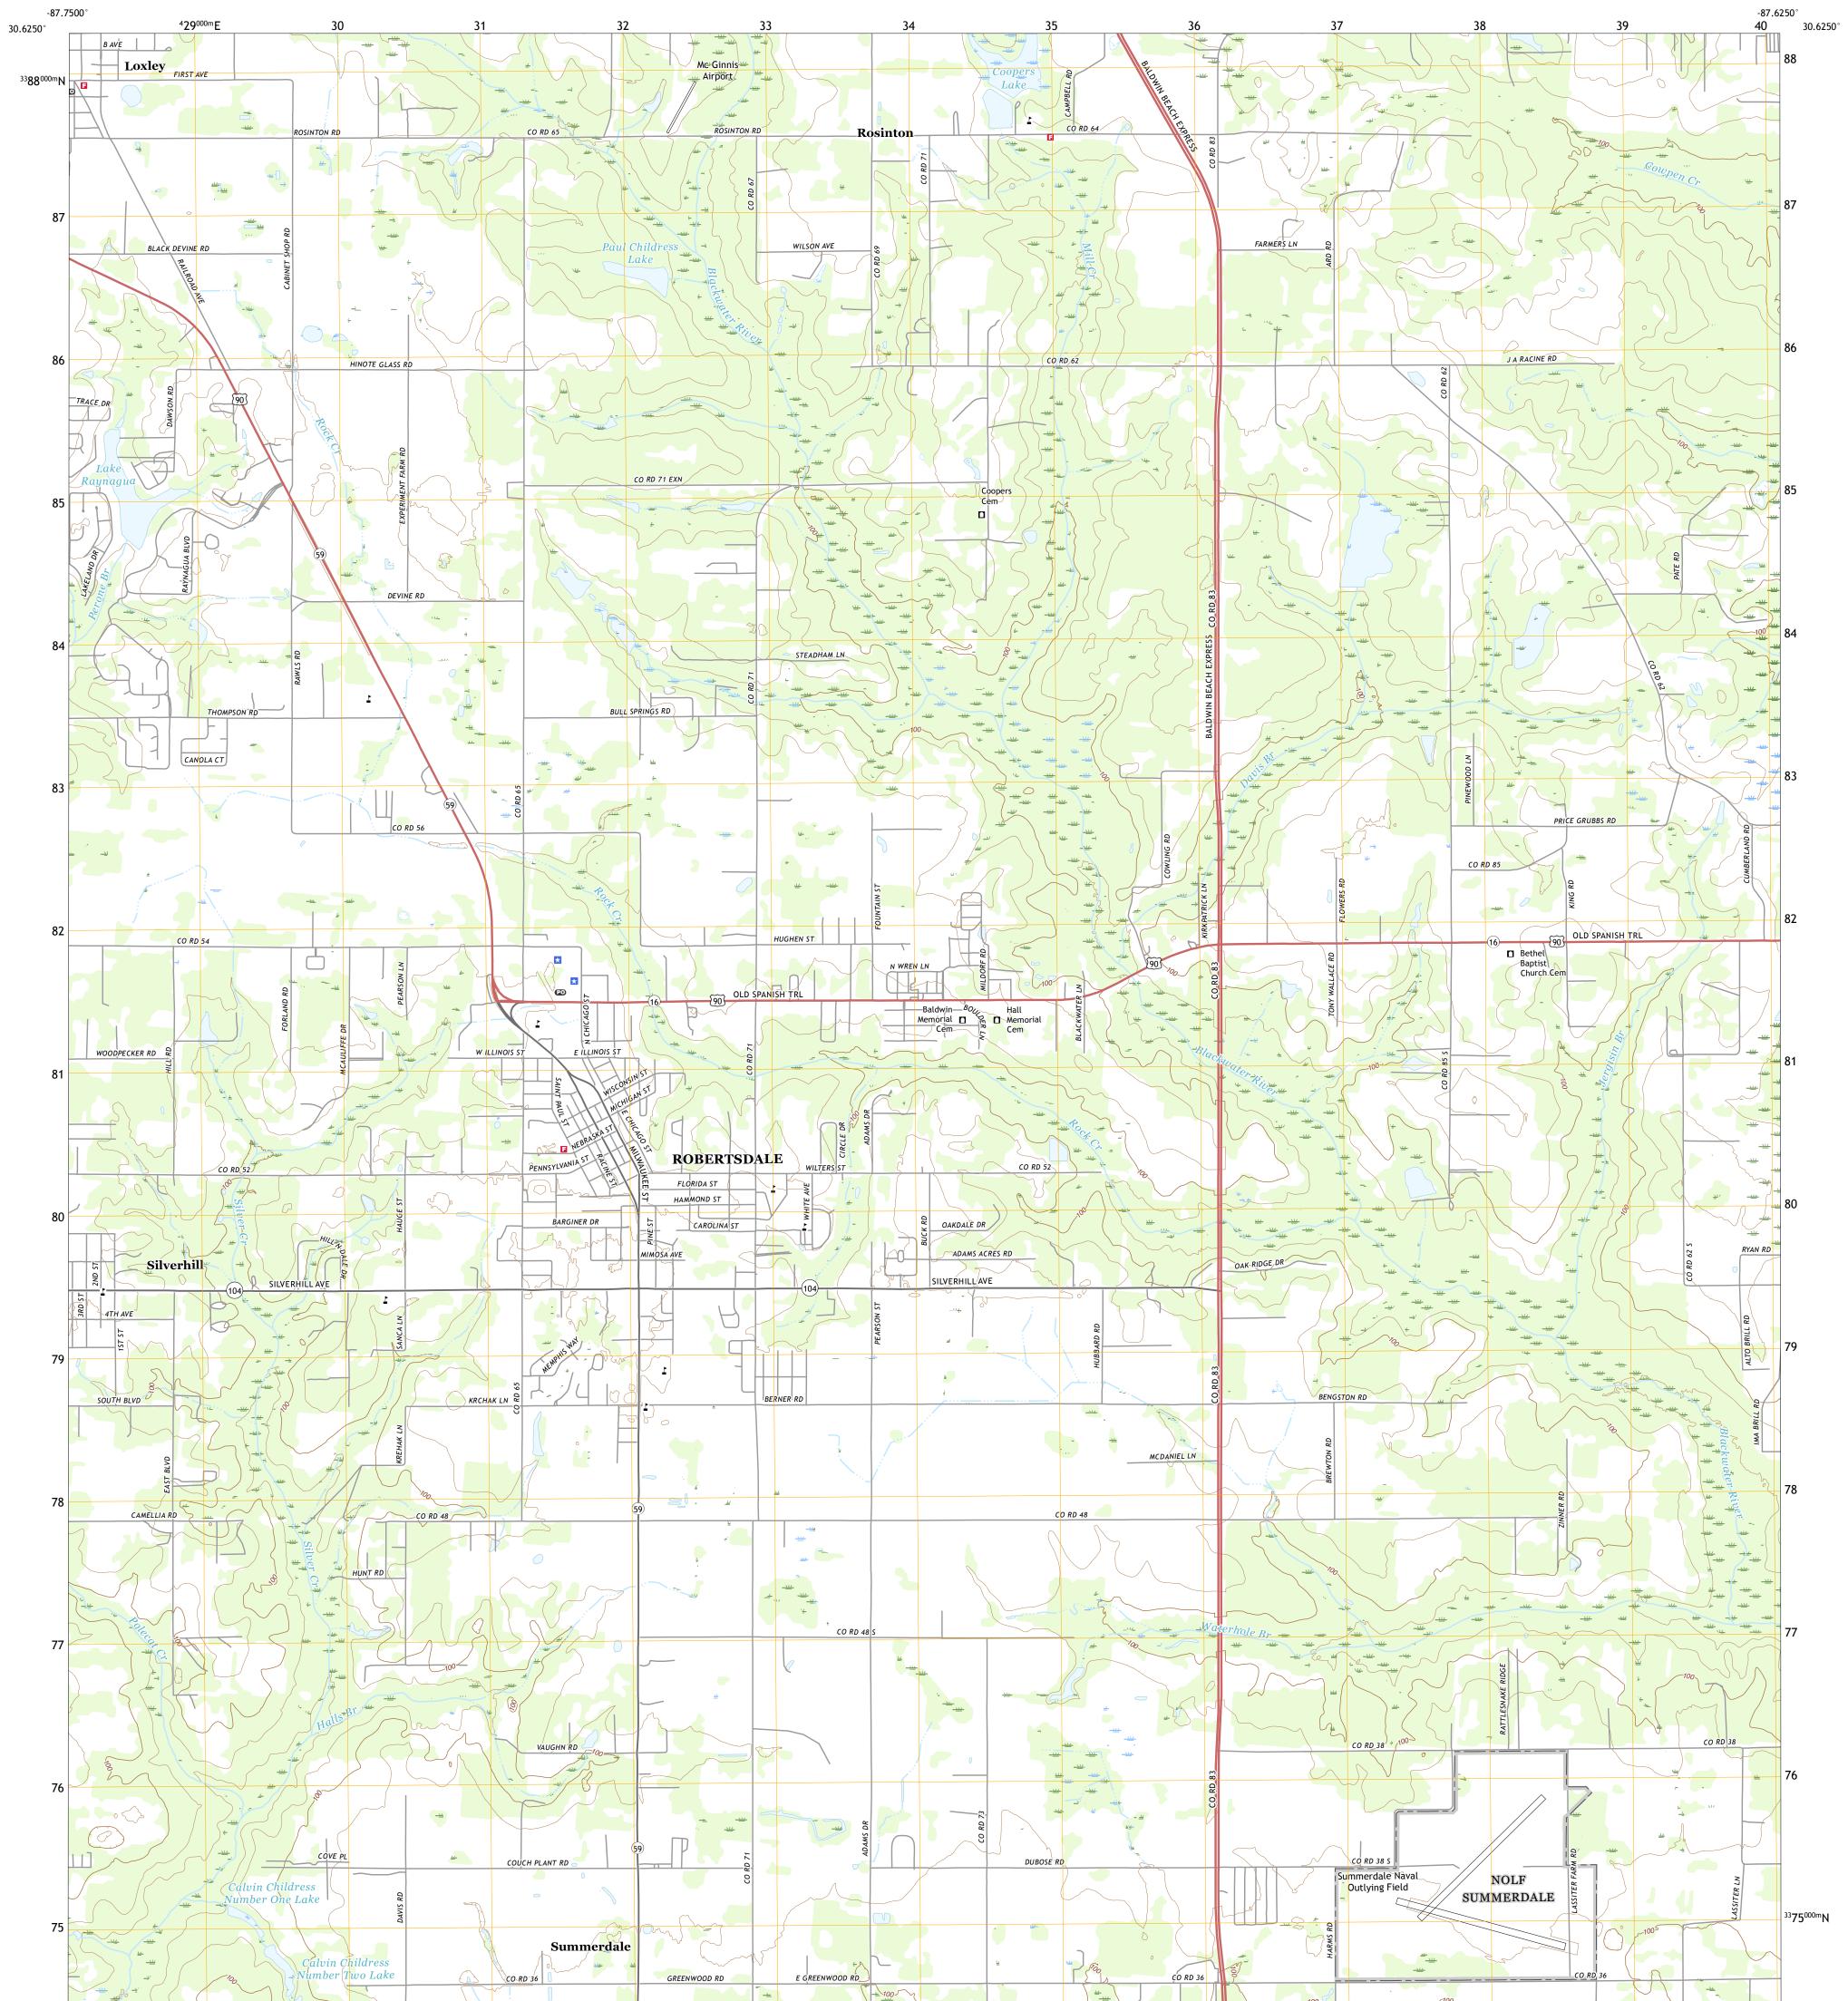

## U.S. DEPARTMENT OF THE INTERIOR U.S. GEOLOGICAL SURVEY

Produced by the United States Geological Survey North American Datum of 1983 (NAD83) World Geodetic System of 1984 (WGS84). Projection and 1 000-meter grid:Universal Transverse Mercator, Zone 16R This map is not a legal document. Boundaries may be generalized for this map scale. Private lands within government reservations may not be shown. Obtain permission before entering private lands.

Imagery.......NAIP, August 2015 - November 2015RoadsU.S. CensusBureau, 2017Names.....GNIS, 1980 - 2018Hydrography.....National Hydrography Dataset, 2002 - 2014Contours.....National Elevation Dataset, 2013Boundaries.....Multiple sources; see metadata file 2014 - 2016Public Land Survey System.....BLM, 2015Wetlands.....FWSNational WetlandsNetlandsInventory2001