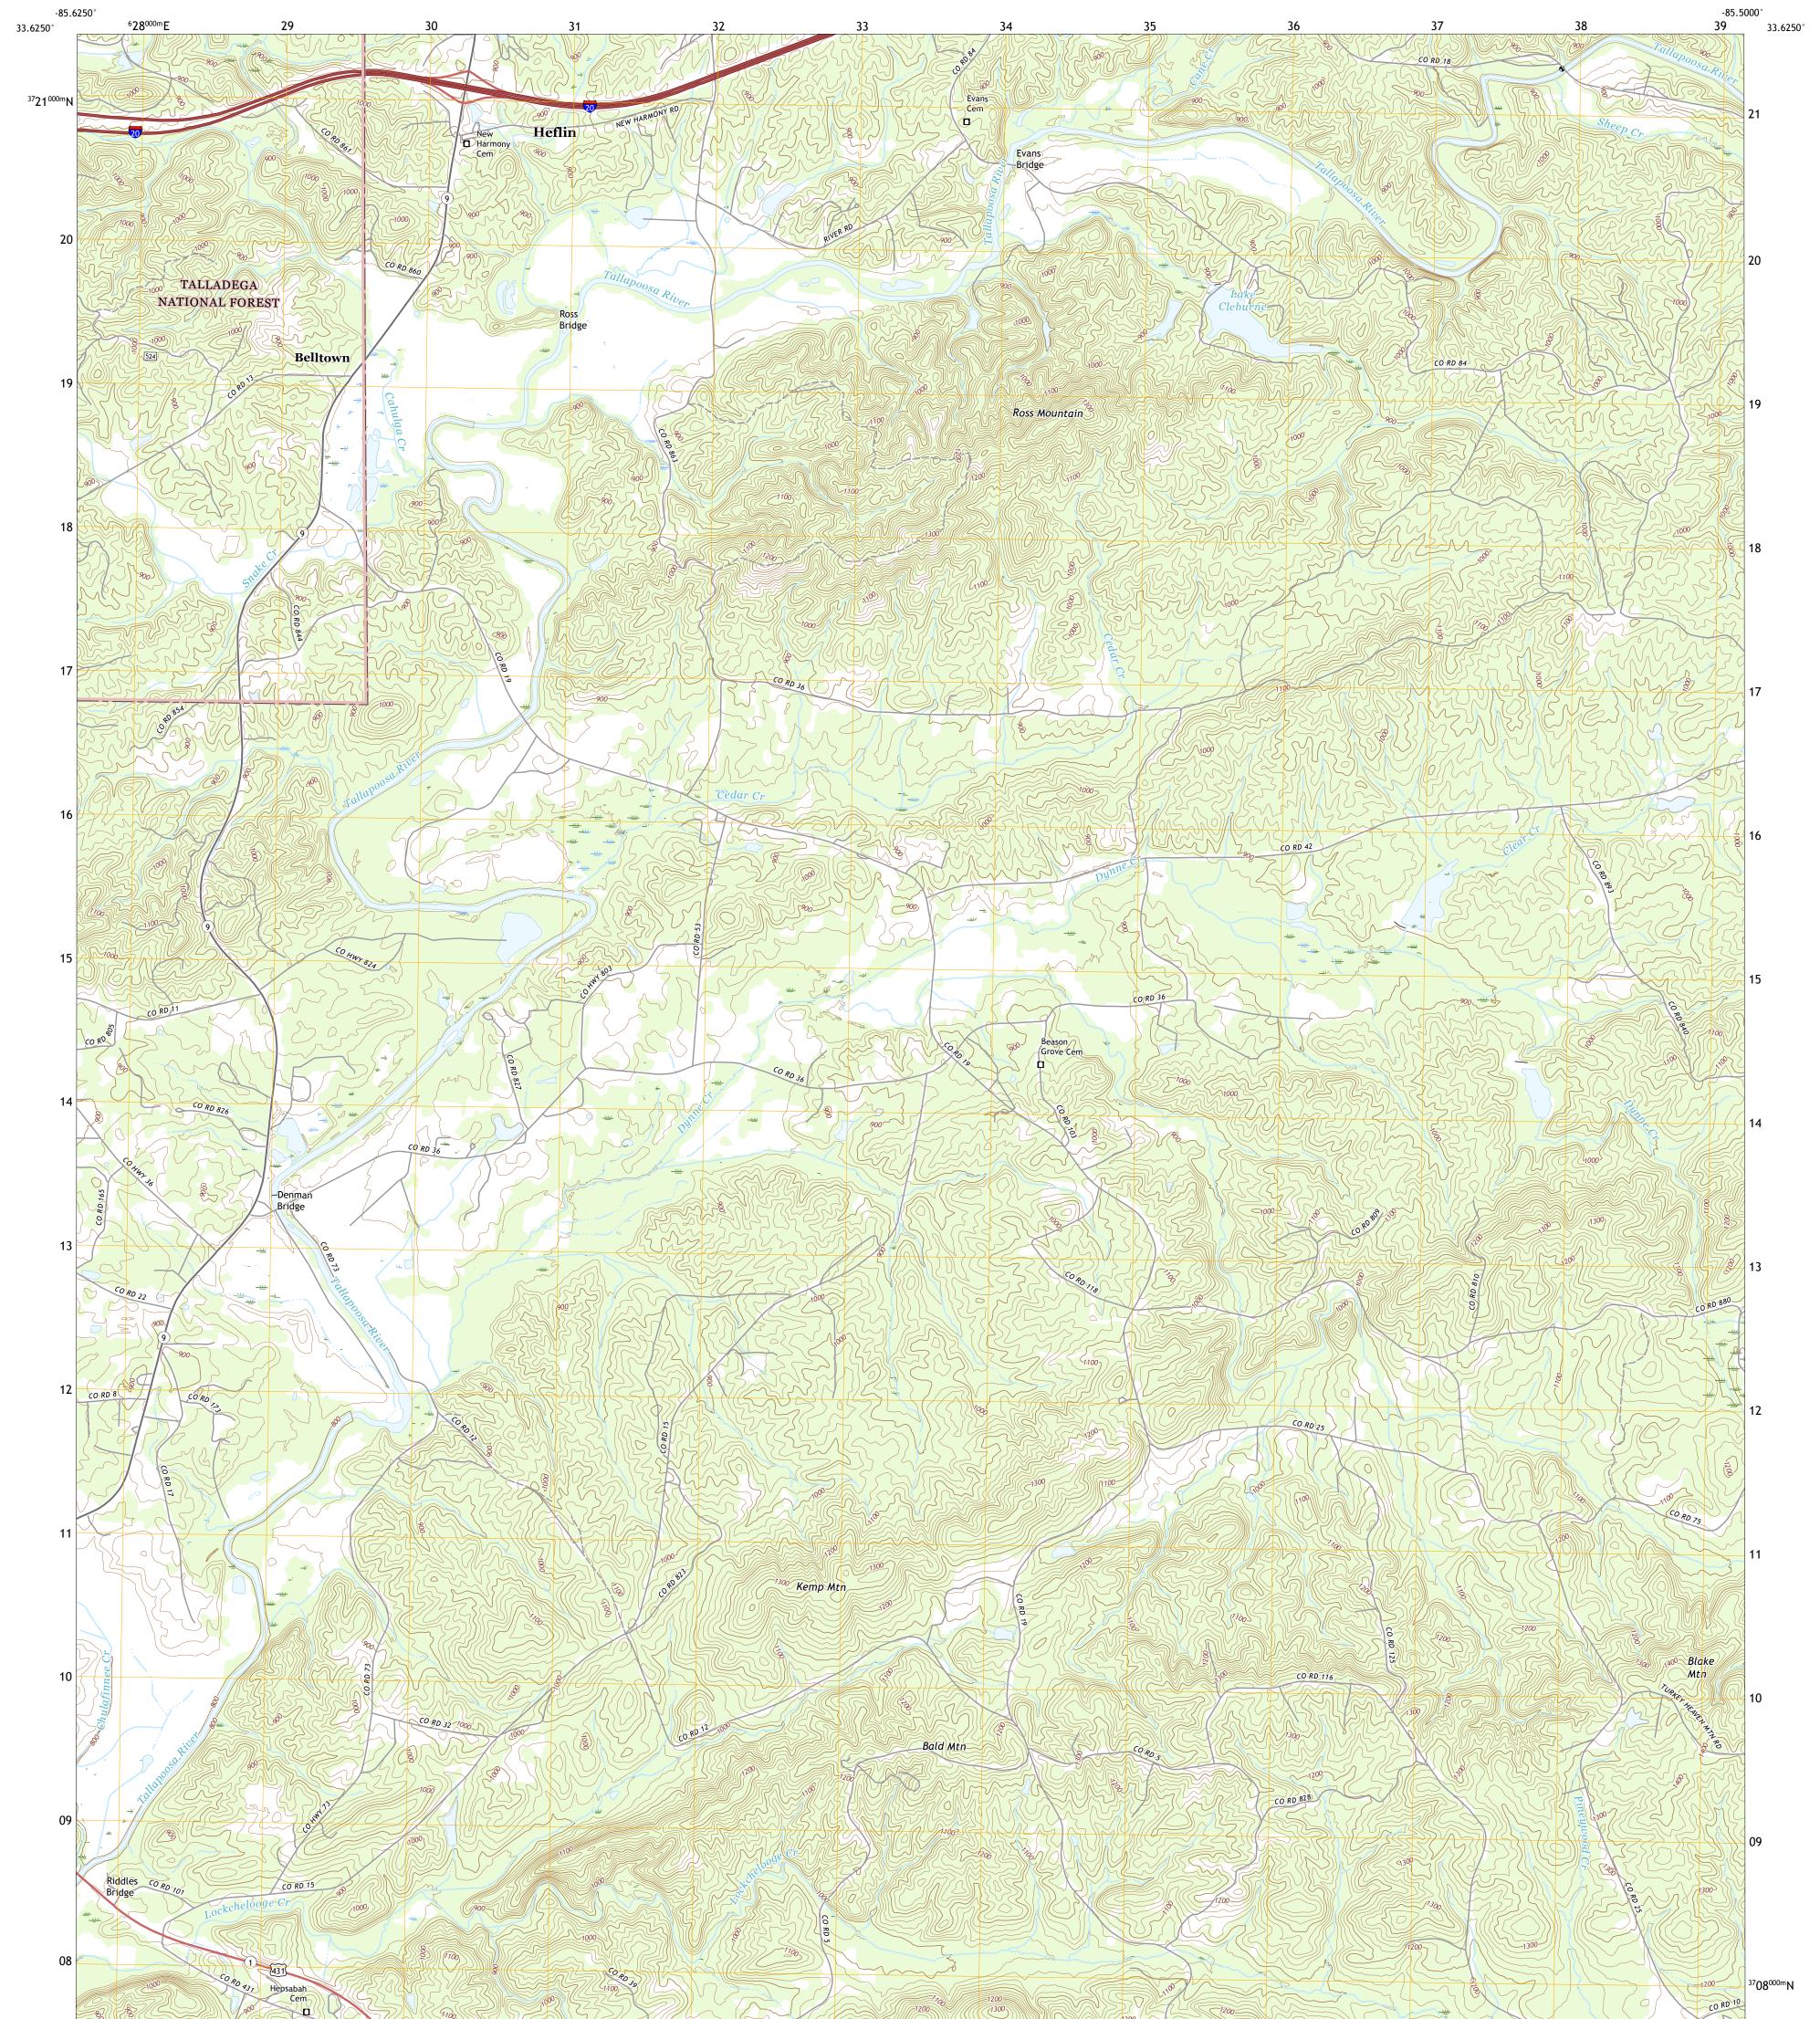

## U.S. DEPARTMENT OF THE INTERIOR U.S. GEOLOGICAL SURVEY

USEST SEPARCE USEST SEPARCE

ROSS MOUNTAIN QUADRANGLE ALABAMA - CLEBURNE COUNTY 7.5-MINUTE SERIES

**Produced by the United States Geological Survey** North American Datum of 1983 (NAD83) World Geodetic System of 1984 (WGS84). Projection and 1 000-meter grid:Universal Transverse Mercator, Zone 16S This map is not a legal document. Boundaries may be generalized for this map scale. Private lands within government reservations may not be shown. Obtain permission before entering private lands.