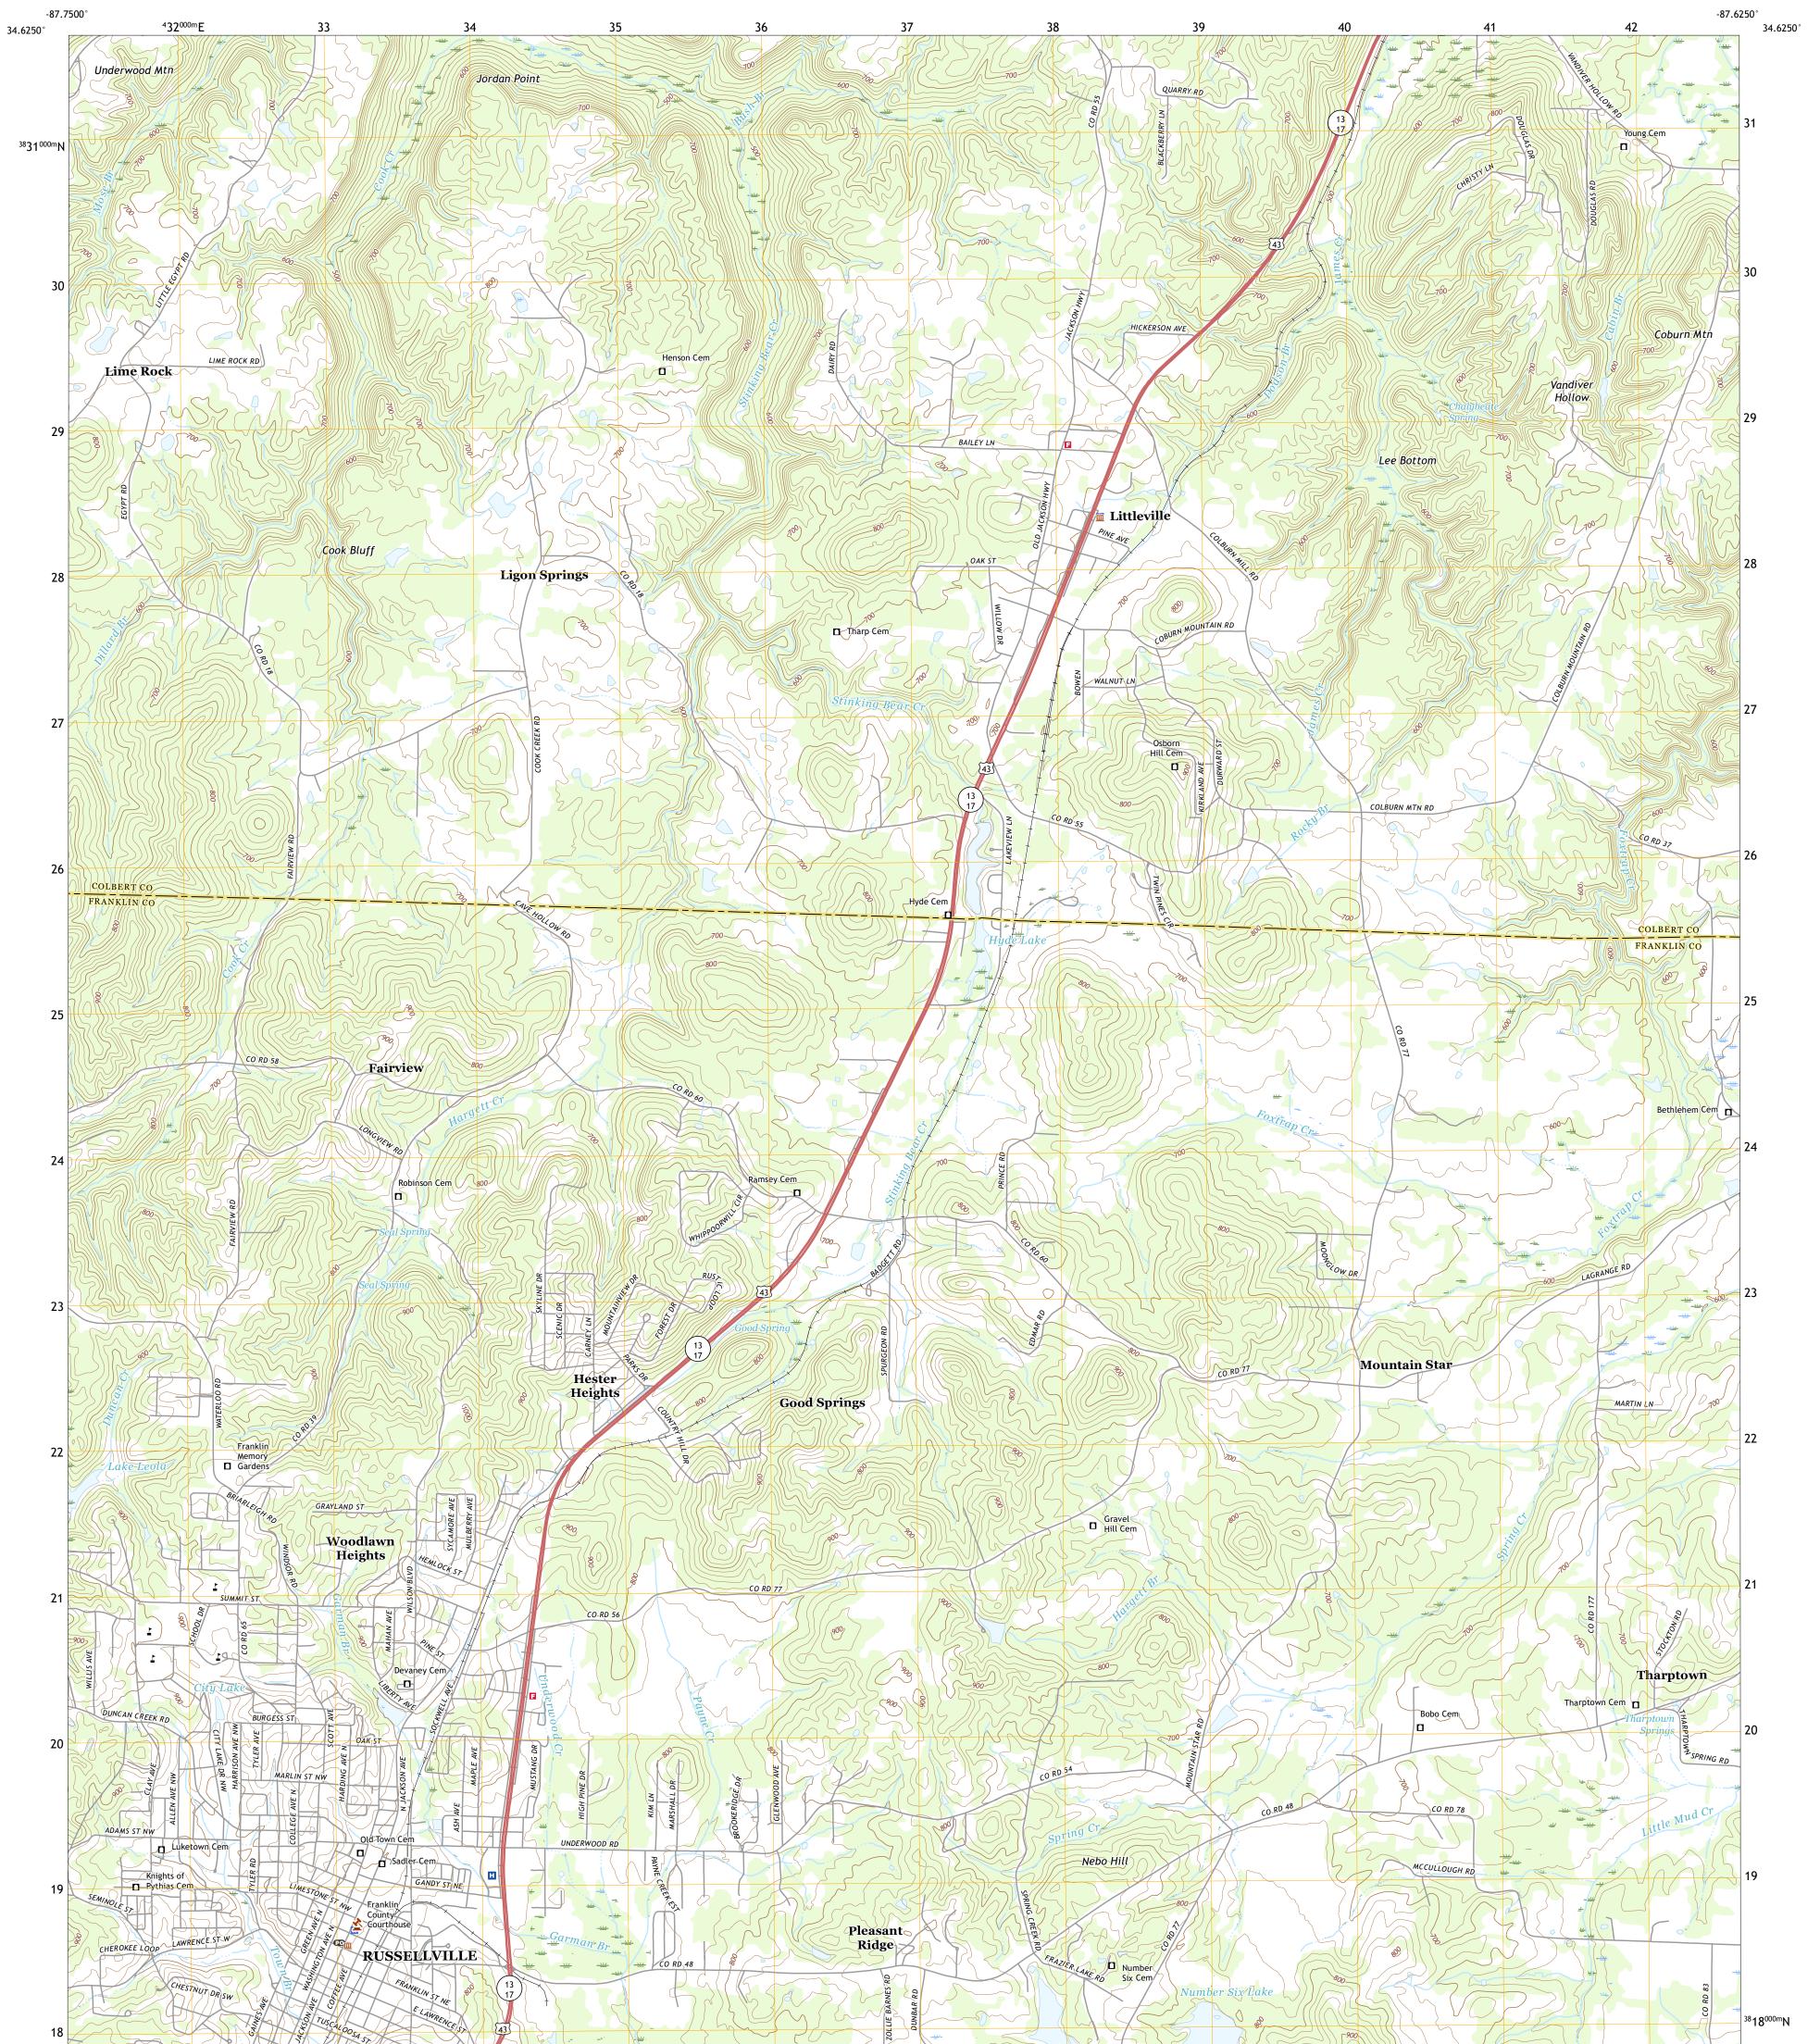

## U.S. DEPARTMENT OF THE INTERIOR U.S. GEOLOGICAL SURVEY

RUSSELLVILLE QUADRANGLE ALABAMA 7.5-MINUTE SERIES

Produced by the United States Geological Survey North American Datum of 1983 (NAD83) World Geodetic System of 1984 (WGS84). Projection and 1 000-meter grid:Universal Transverse Mercator, Zone 16S This map is not a legal document. Boundaries may be generalized for this map scale. Private lands within government reservations may not be shown. Obtain permission before entering private lands.

ImageryNAIP,September2019RoadsU.S.CensusBureau,2017NamesGNIS, 1980 - 2020HydrographyNational Hydrography Dataset,1899 - 2019ContoursNational Elevation Dataset,2013 - 2019BoundariesMultiple sources; see metadata file 2018 - 20192019PublicLandSurveySystemBLM,2020WetlandsInventory1981