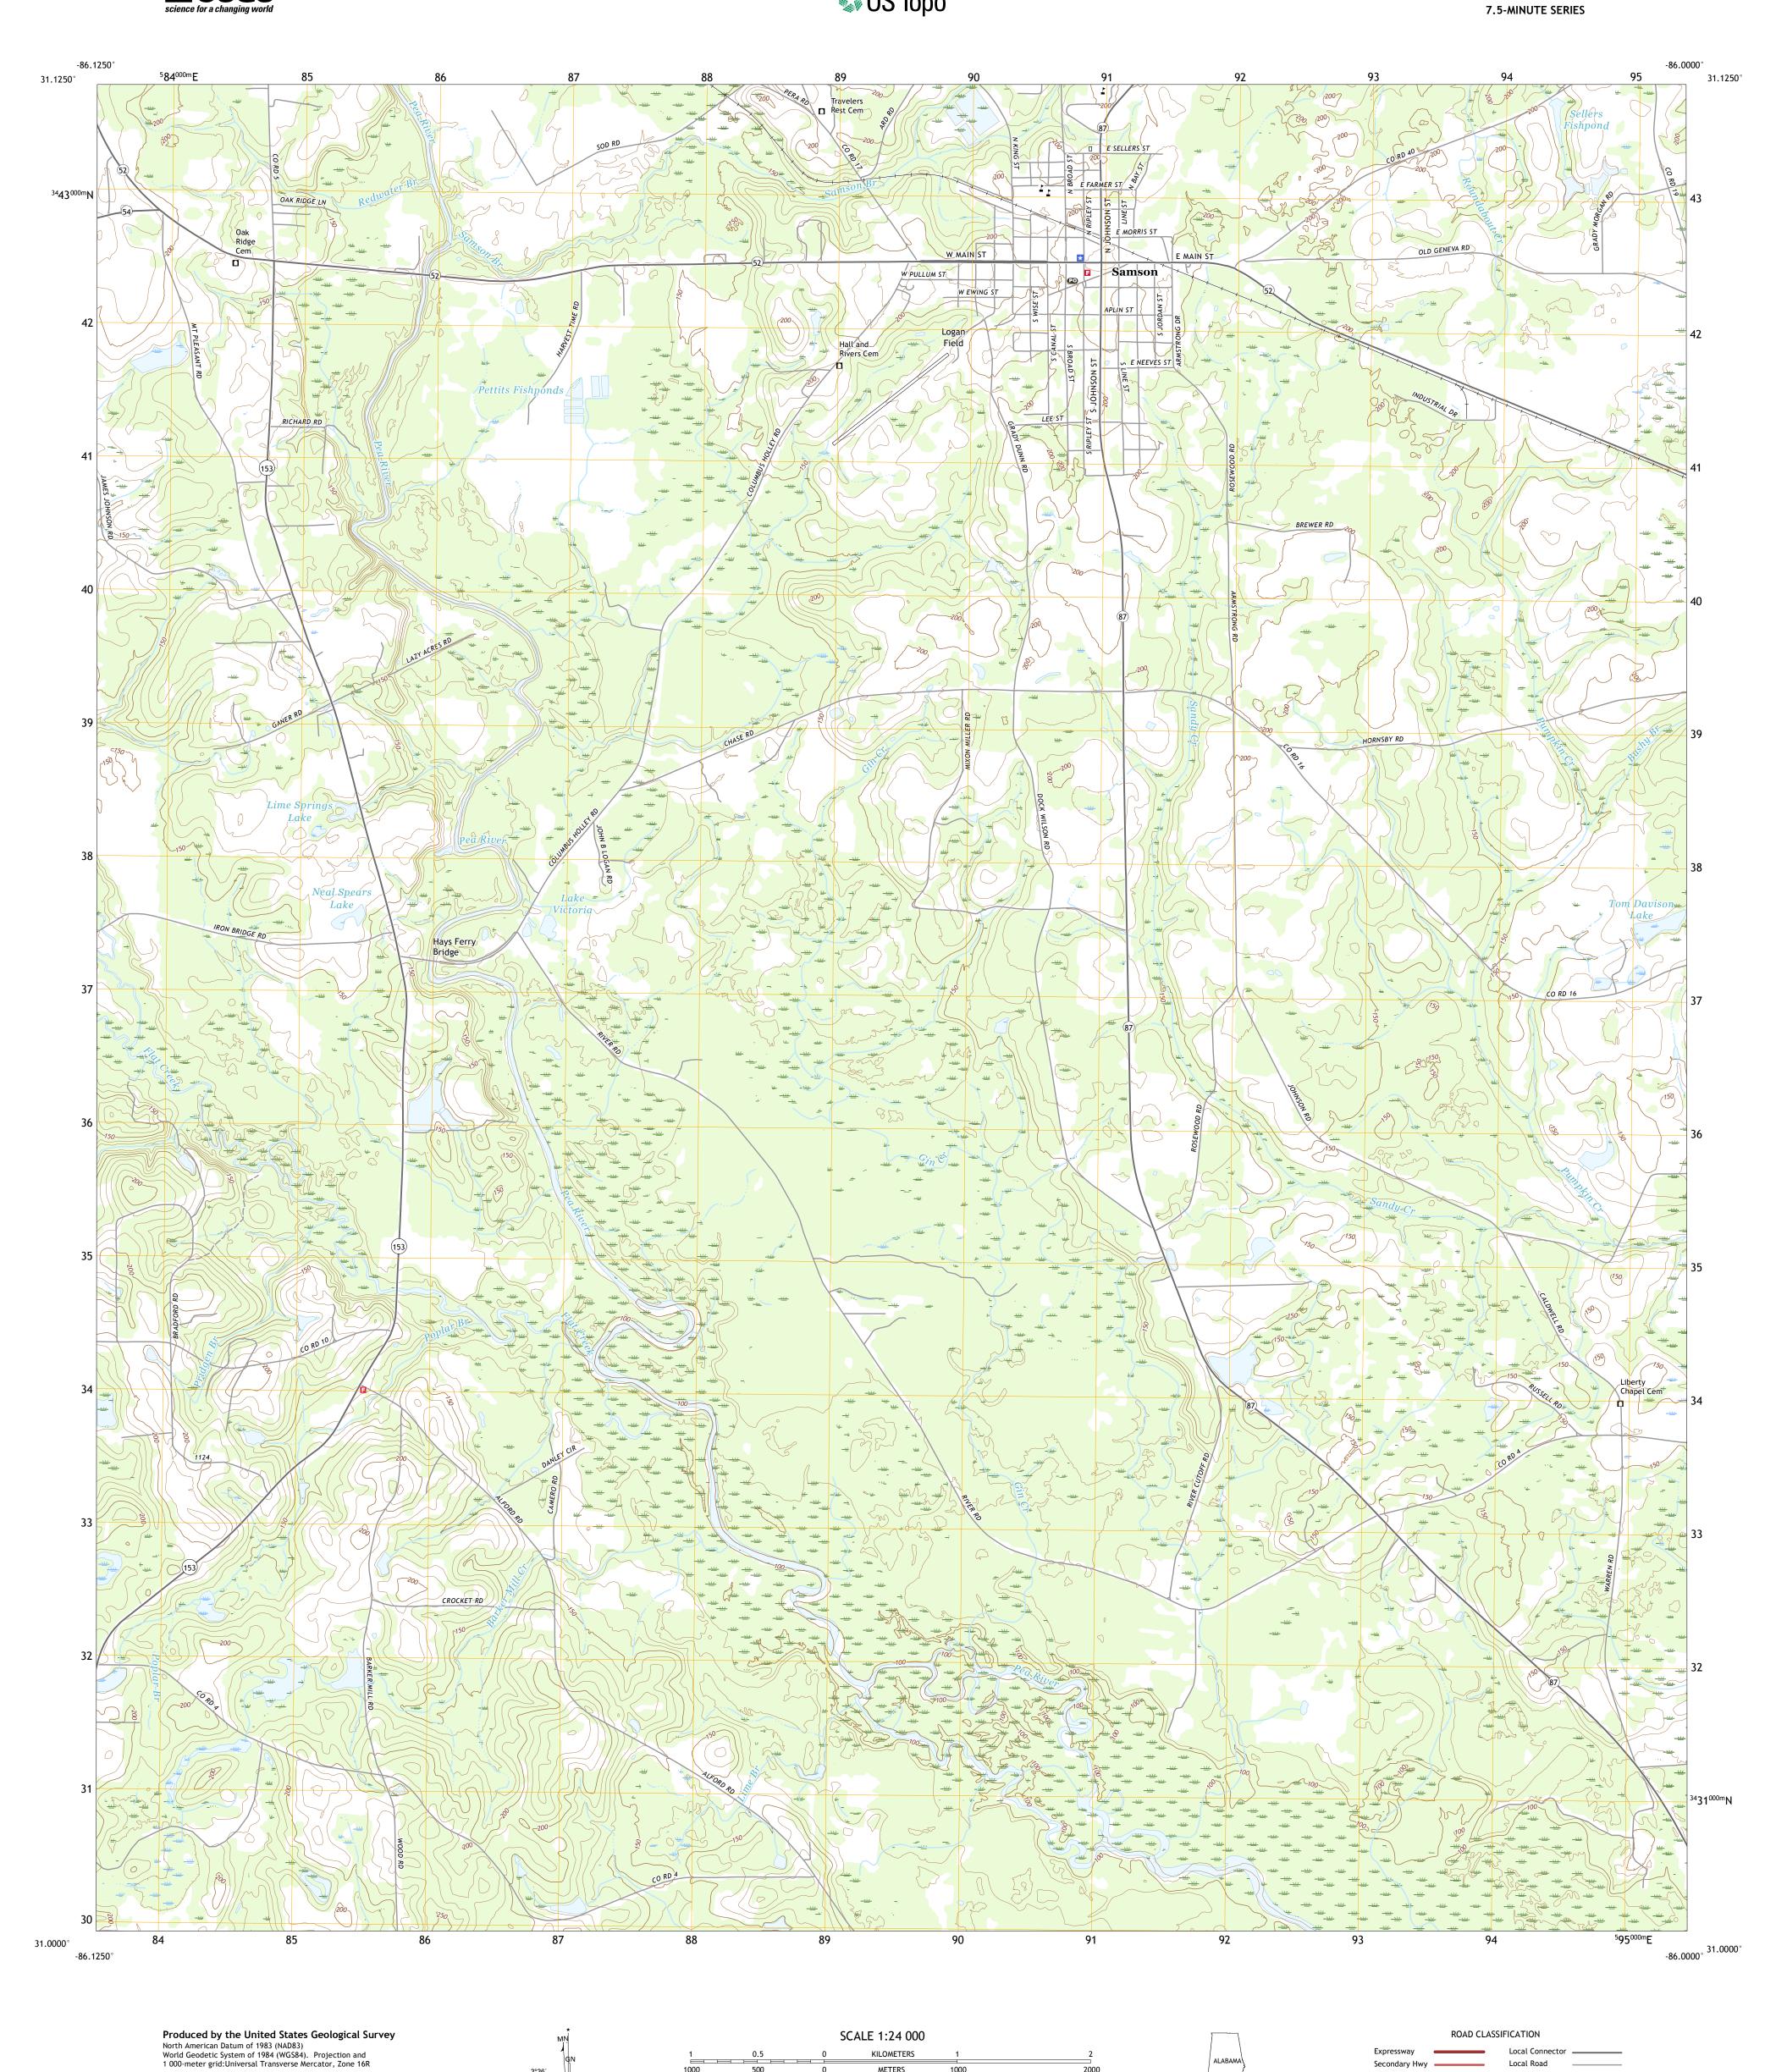

This map is not a legal document. Boundaries may be generalized for this map scale. Private lands within government reservations may not be shown. Obtain permission before

entering private lands.

METERS

MILES

FEET

CONTOUR INTERVAL 10 FEET NORTH AMERICAN VERTICAL DATUM OF 1988

This map was produced to conform with the National Geospatial Program US Topo Product Standard, 2011. A metadata file associated with this product is draft version 0.6.18

0°29′ 9 MILS

UTM GRID AND 2017 MAGNETIC NORTH DECLINATION AT CENTER OF SHEET

EV

Grid Zone Designation

Local Road

State Route

4WD

US Route

SAMSON, AL

2018

Secondary Hwy -

QUADRANGLE LOCATION

1 Kinston 2 Sellersville 3 Coffee Springs

7 8 6 Gaskin 7 Darlington

ADJOINING QUADRANGLES

4 Hacoda 5 Geneva West