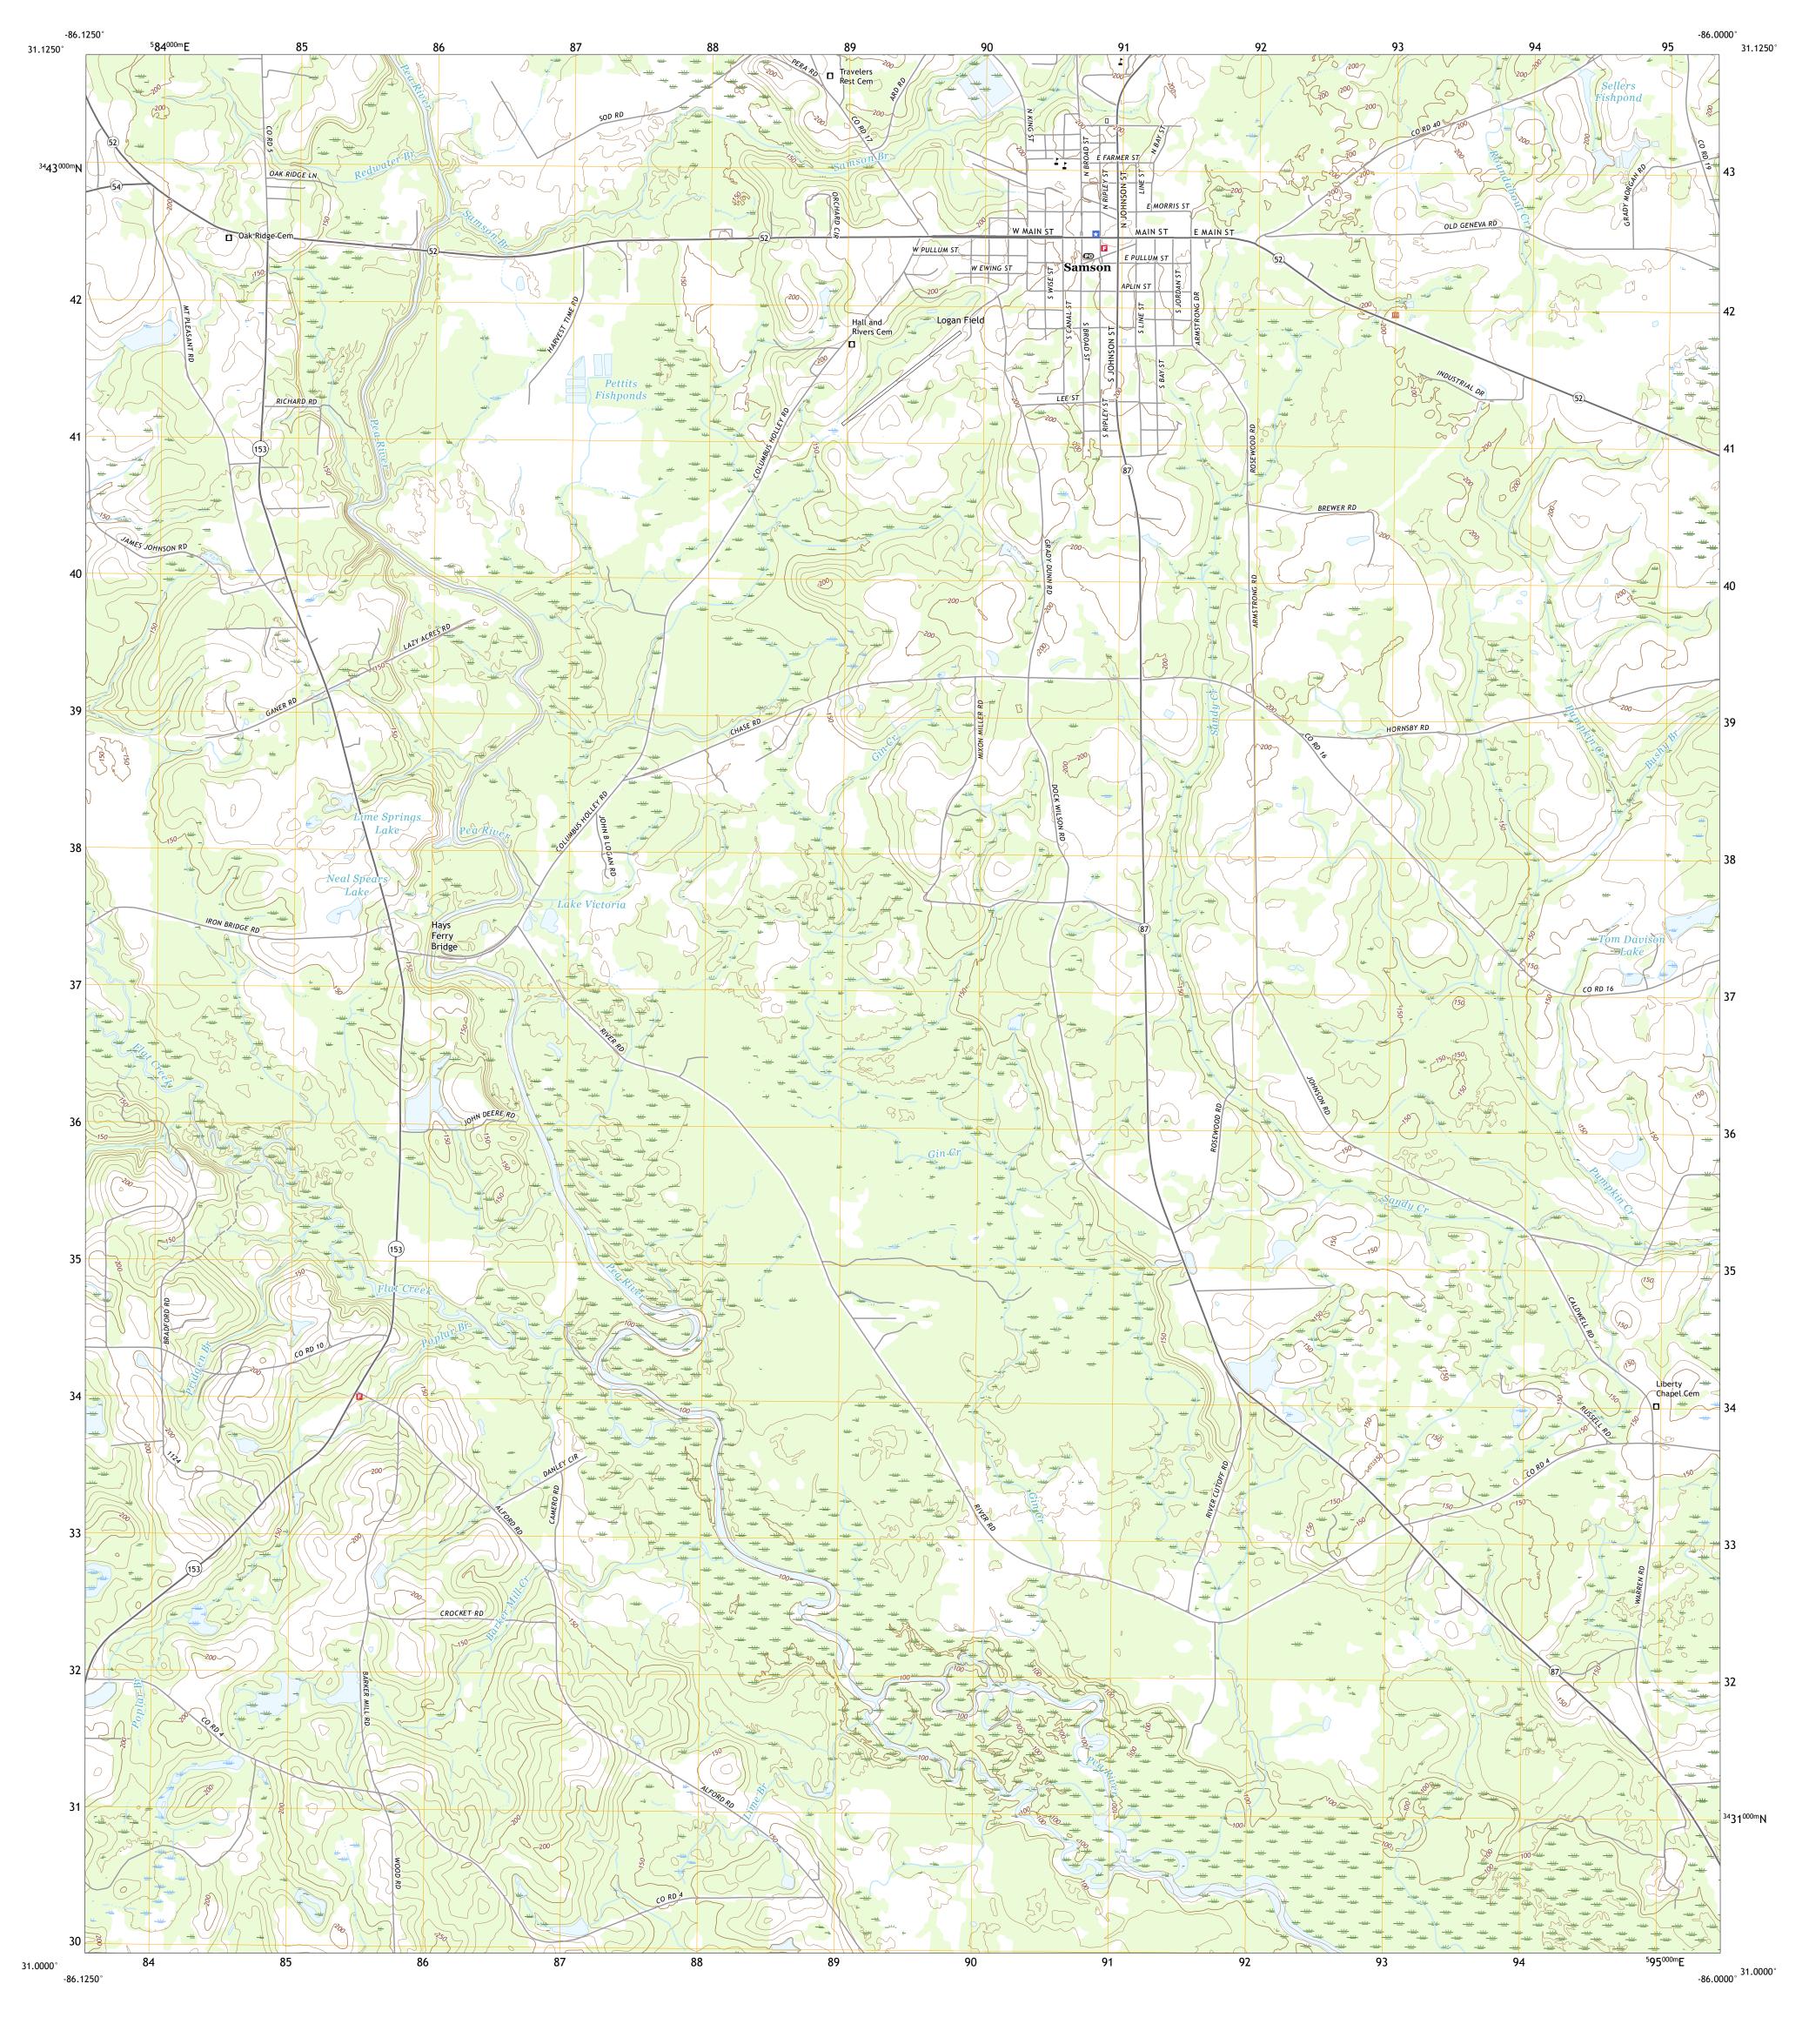

ALABAMA

ROAD CLASSIFICATION

US Route

Secondary Hwy -

Interstate Route

Local Road

State Route

4WD