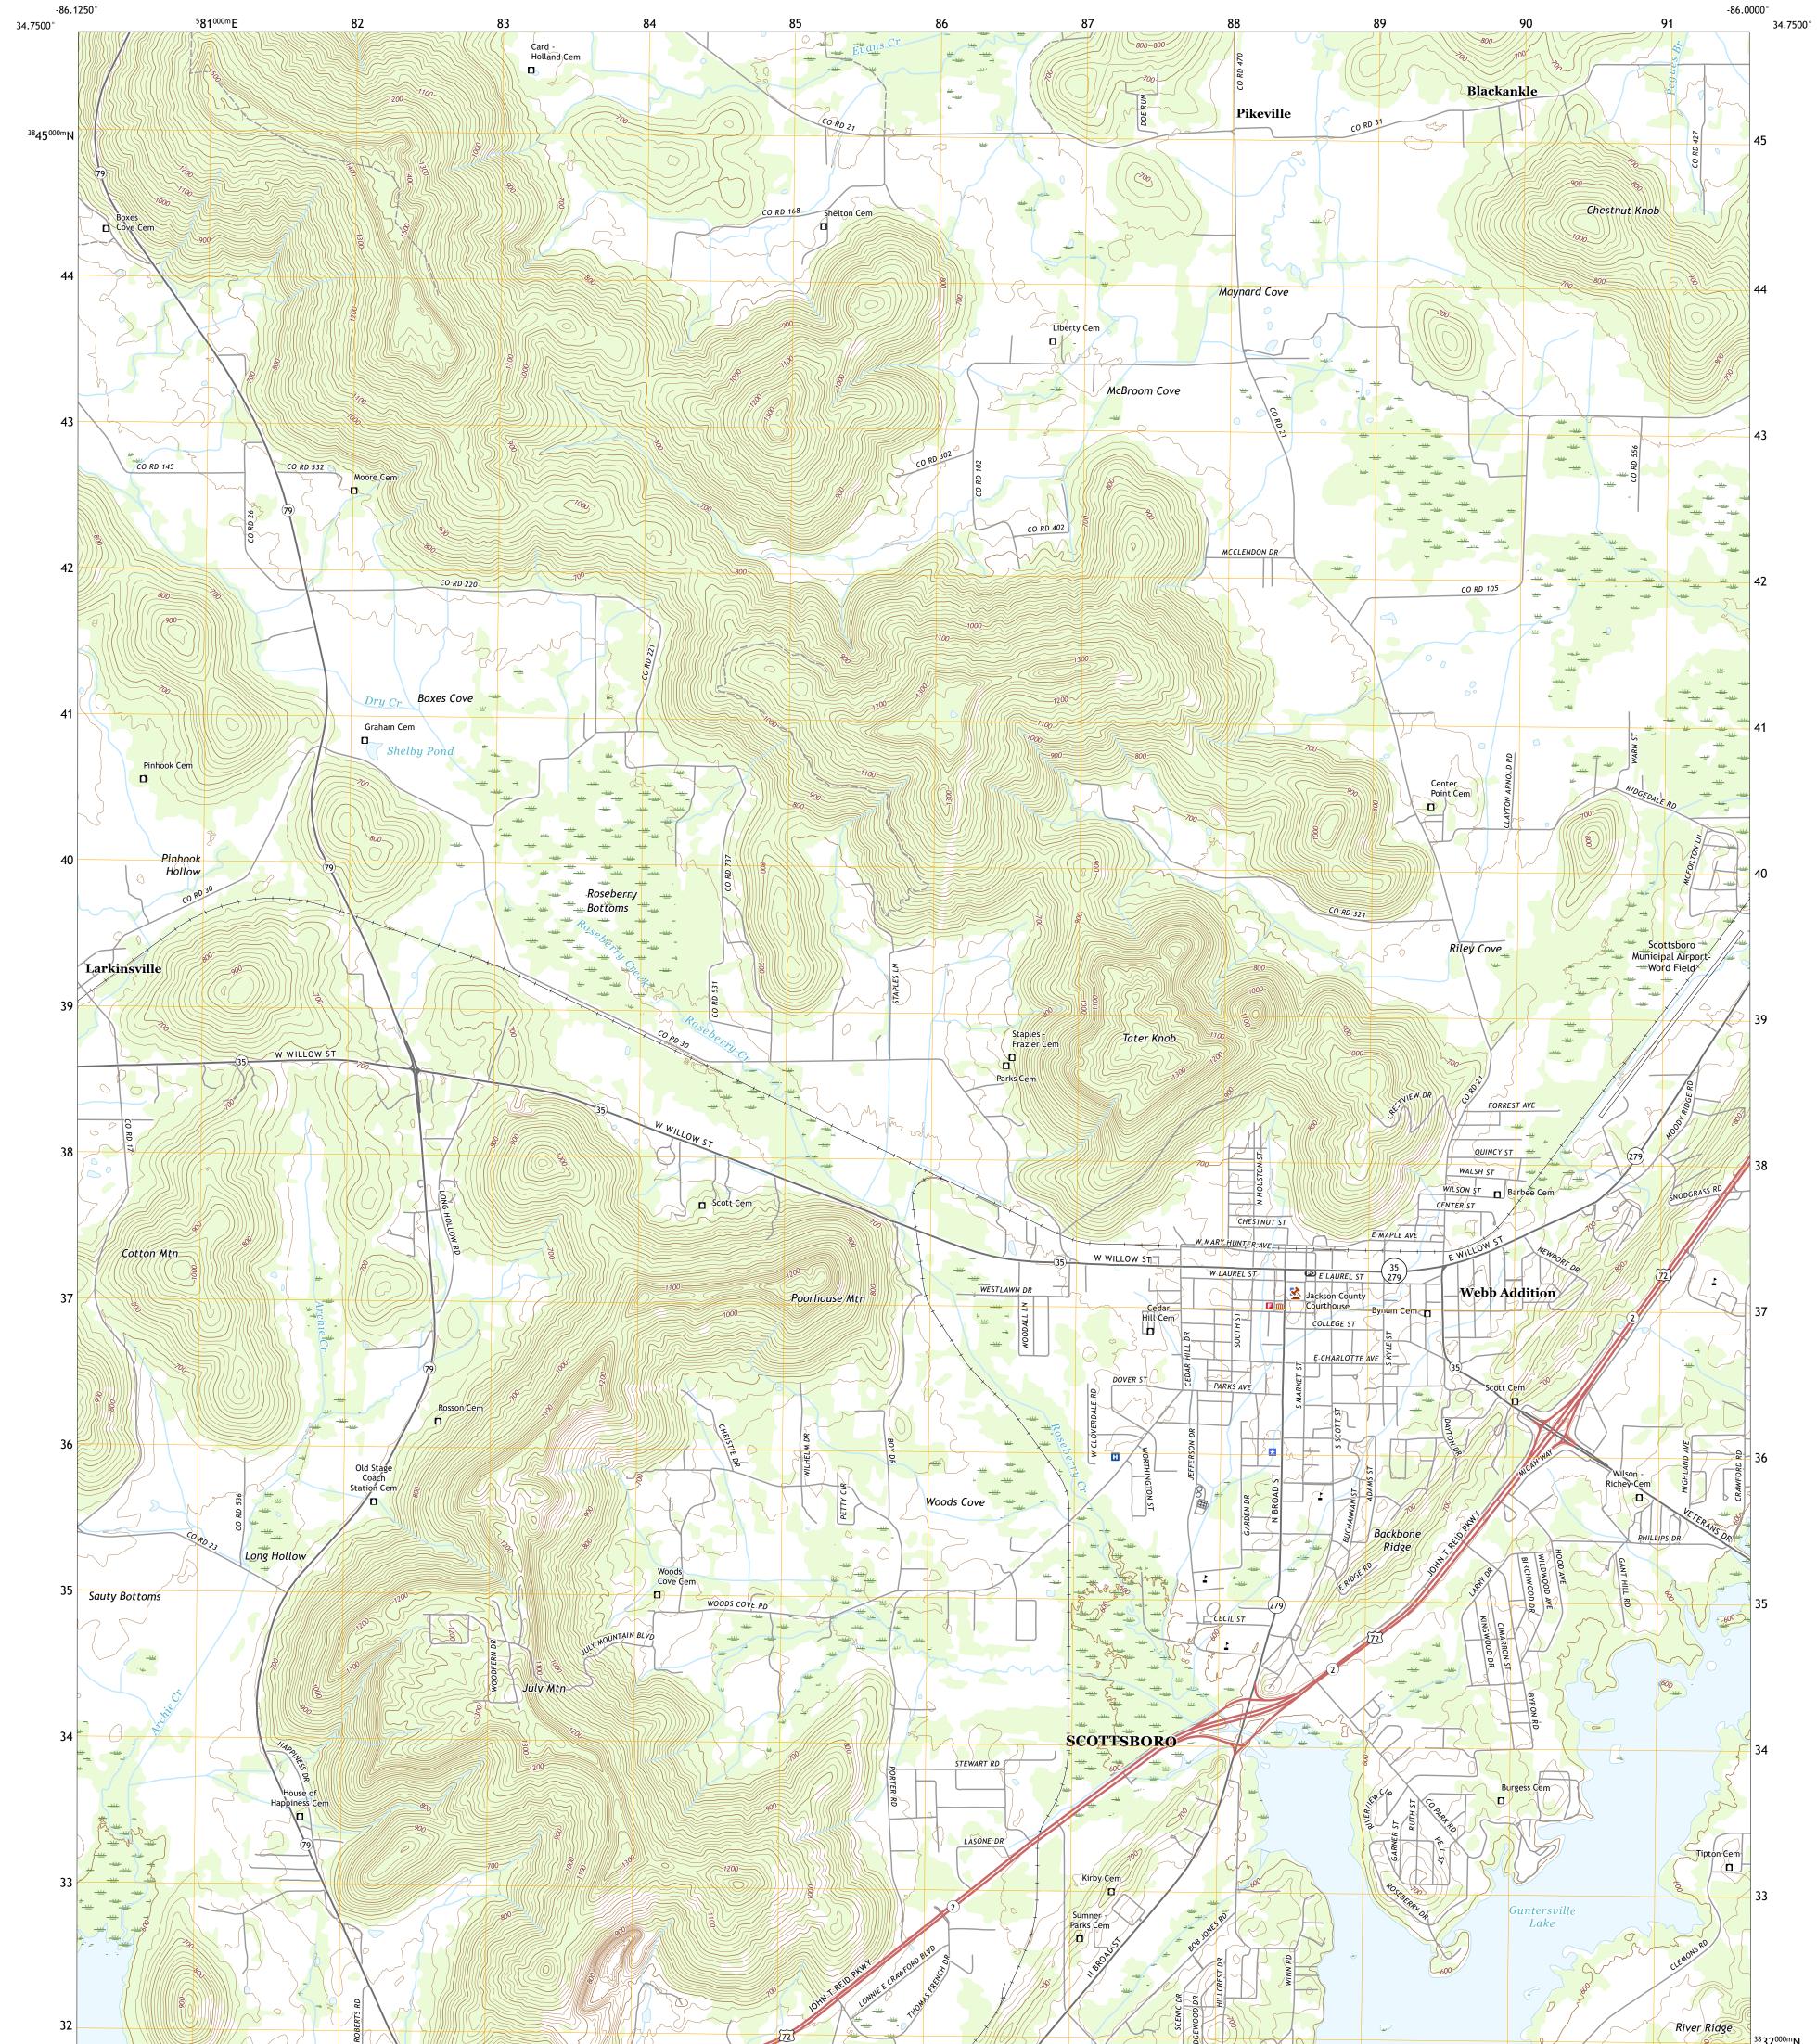

## U.S. DEPARTMENT OF THE INTERIOR U.S. GEOLOGICAL SURVEY

Produced by the United States Geological Survey North American Datum of 1983 (NAD83) World Geodetic System of 1984 (WGS84). Projection and 1 000-meter grid:Universal Transverse Mercator, Zone 16S This map is not a legal document. Boundaries may be generalized for this map scale. Private lands within government reservations may not be shown. Obtain permission before entering private lands.

Imagery.... Roads..... ...NAIP, September 2019 - October 2019 Public Land Survey System..... Wetlands......FWS Nation National Wetlands Wetlands..... Inventory 1981

## NSN. 7 6 4 3 0 1 6 3 5 2 5 7 1 NGA REF NO. US GS X 2 4 K 4 0 3 1 5

State Route