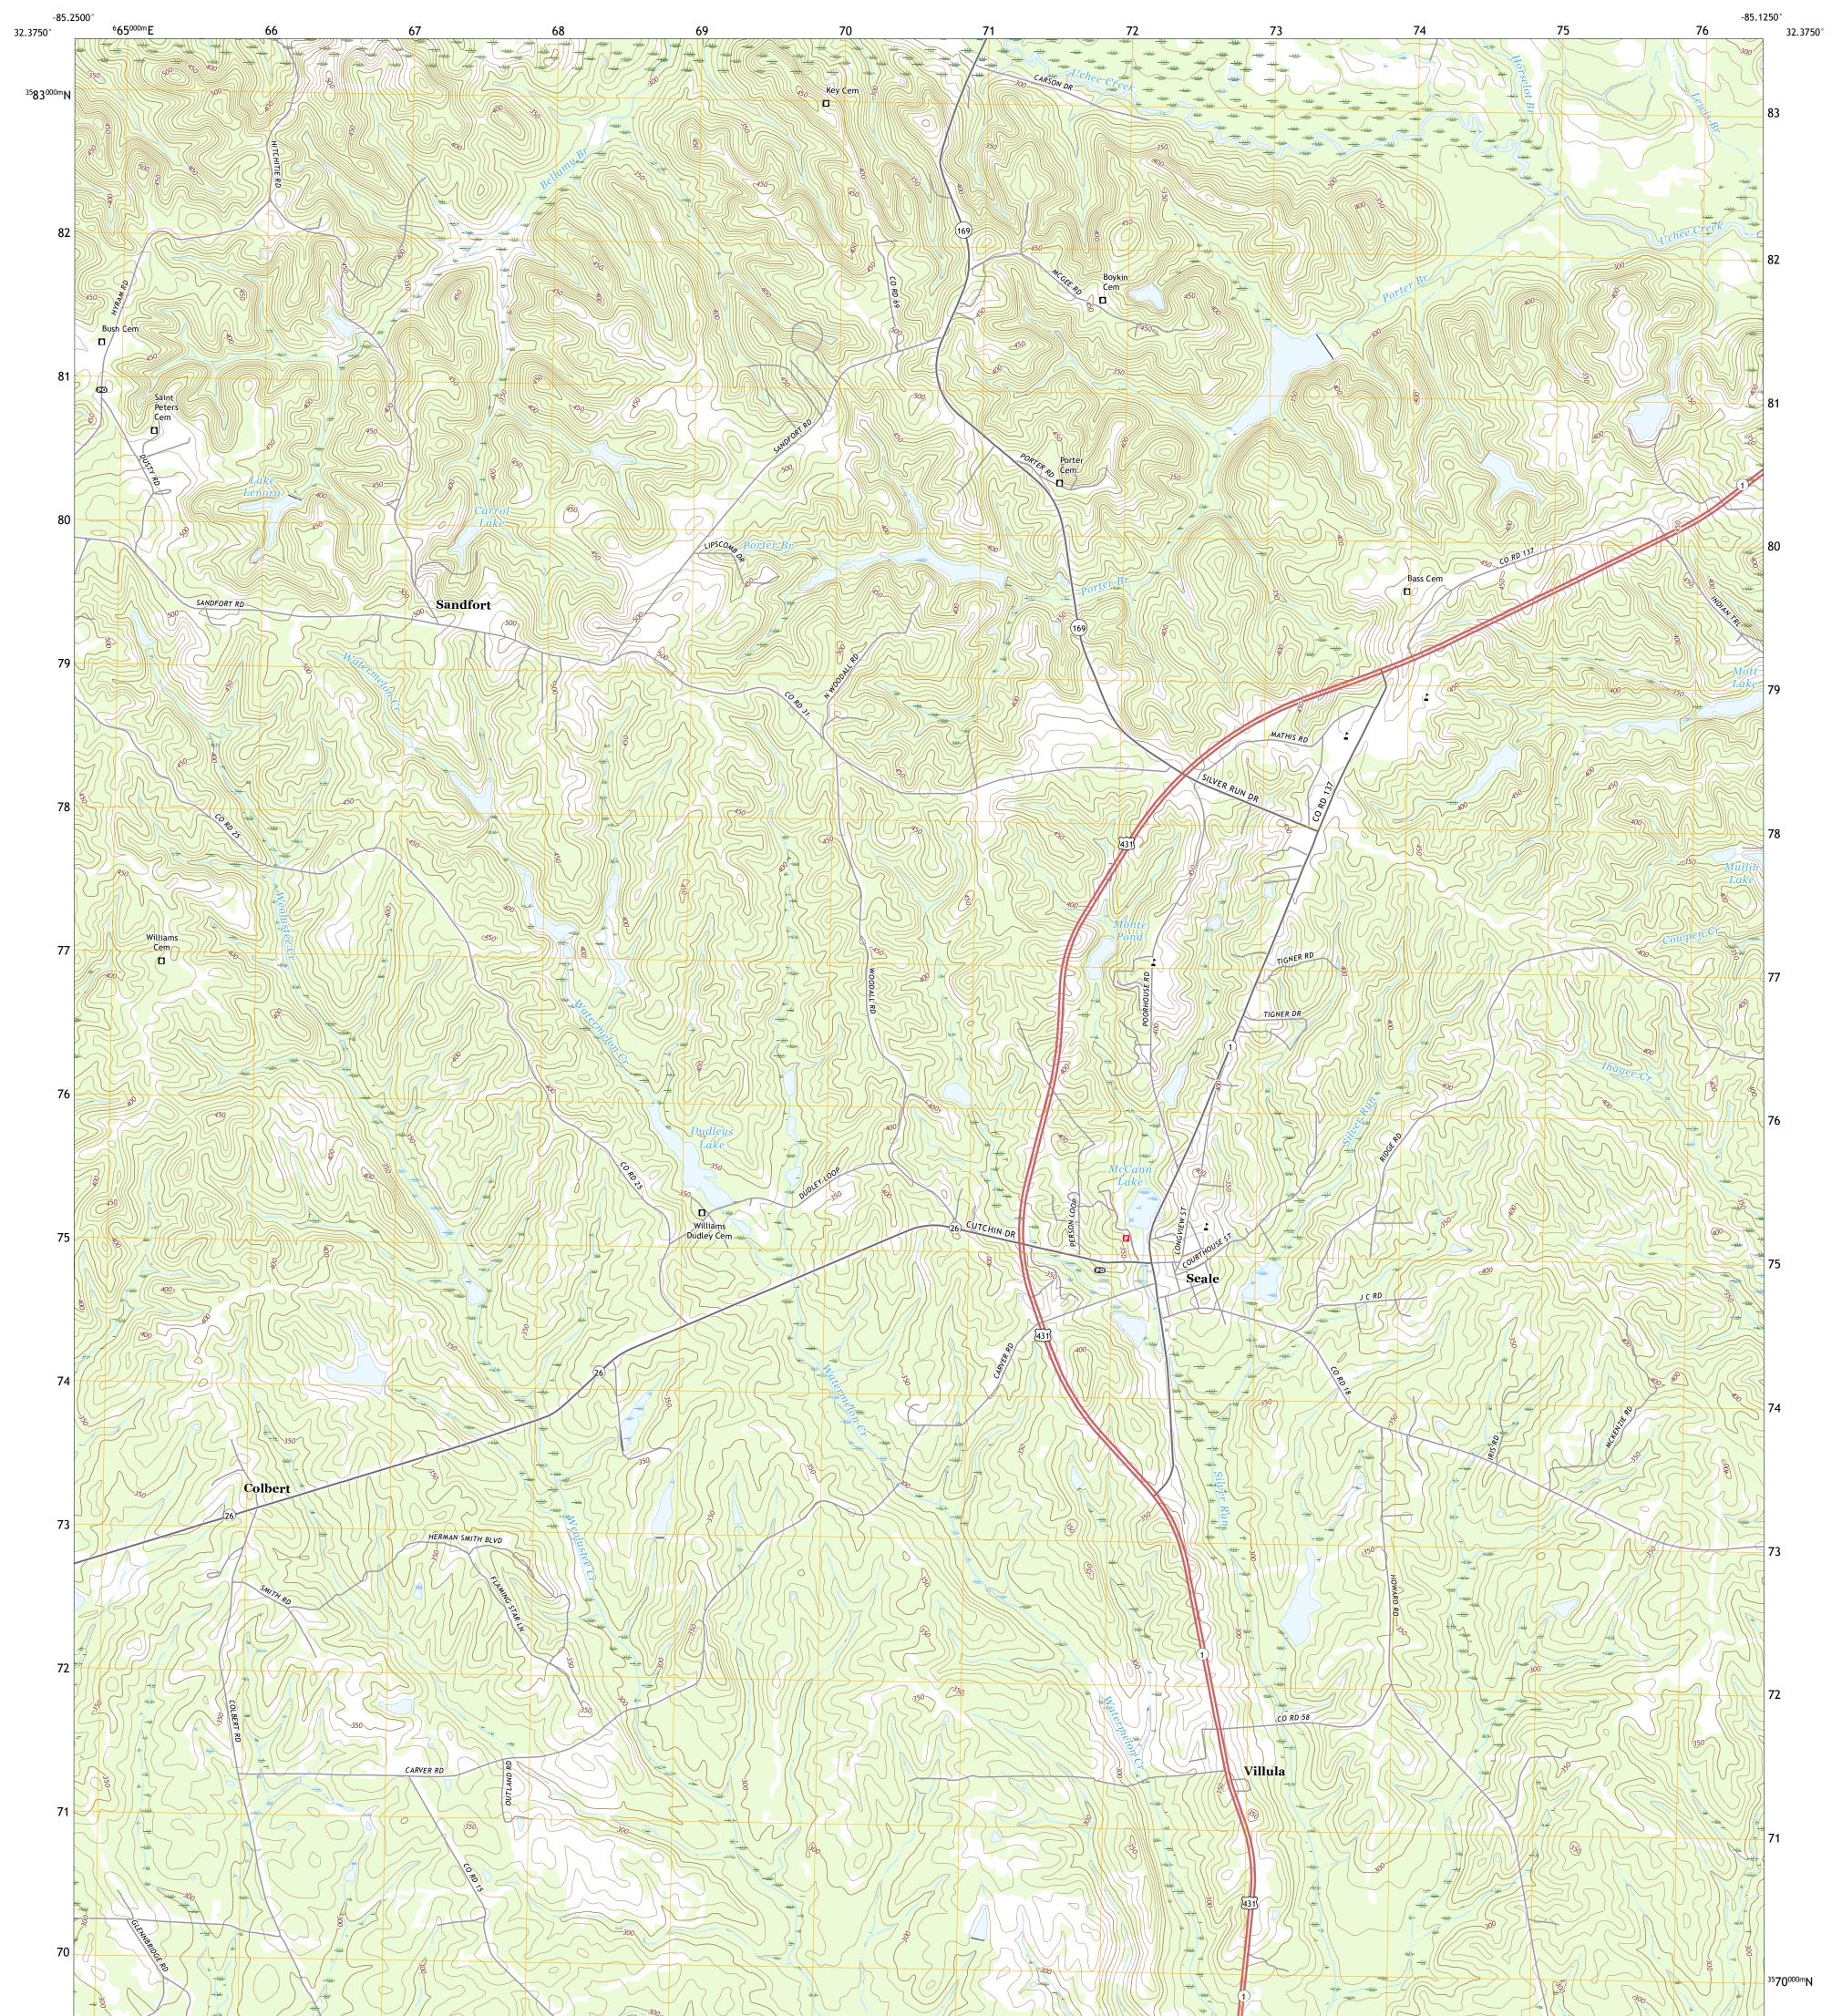

## U.S. DEPARTMENT OF THE INTERIOR U.S. GEOLOGICAL SURVEY

SEALE QUADRANGLE ALABAMA - RUSSELL COUNTY 7.5-MINUTE SERIES

Produced by the United States Geological Survey North American Datum of 1983 (NAD83) World Geodetic System of 1984 (WGS84). Projection and 1 000-meter grid:Universal Transverse Mercator, Zone 16S This map is not a legal document. Boundaries may be generalized for this map scale. Private lands within government reservations may not be shown. Obtain permission before entering private lands.