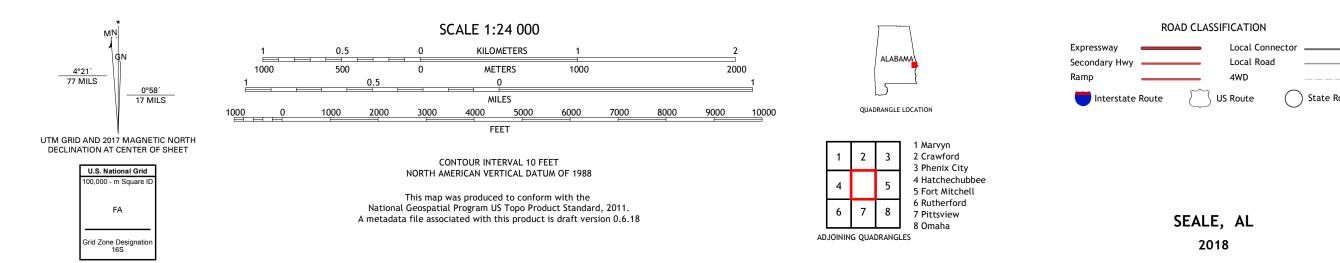

## U.S. DEPARTMENT OF THE INTERIOR U.S. GEOLOGICAL SURVEY

SEALE QUADRANGLE ALABAMA - RUSSELL COUNTY 7.5-MINUTE SERIES

Produced by the United States Geological Survey North American Datum of 1983 (NAD83) World Geodetic System of 1984 (WGS84). Projection and 1 000-meter grid:Universal Transverse Mercator, Zone 16S This map is not a legal document. Boundaries may be generalized for this map scale. Private lands within government reservations may not be shown. Obtain permission before entering private lands.