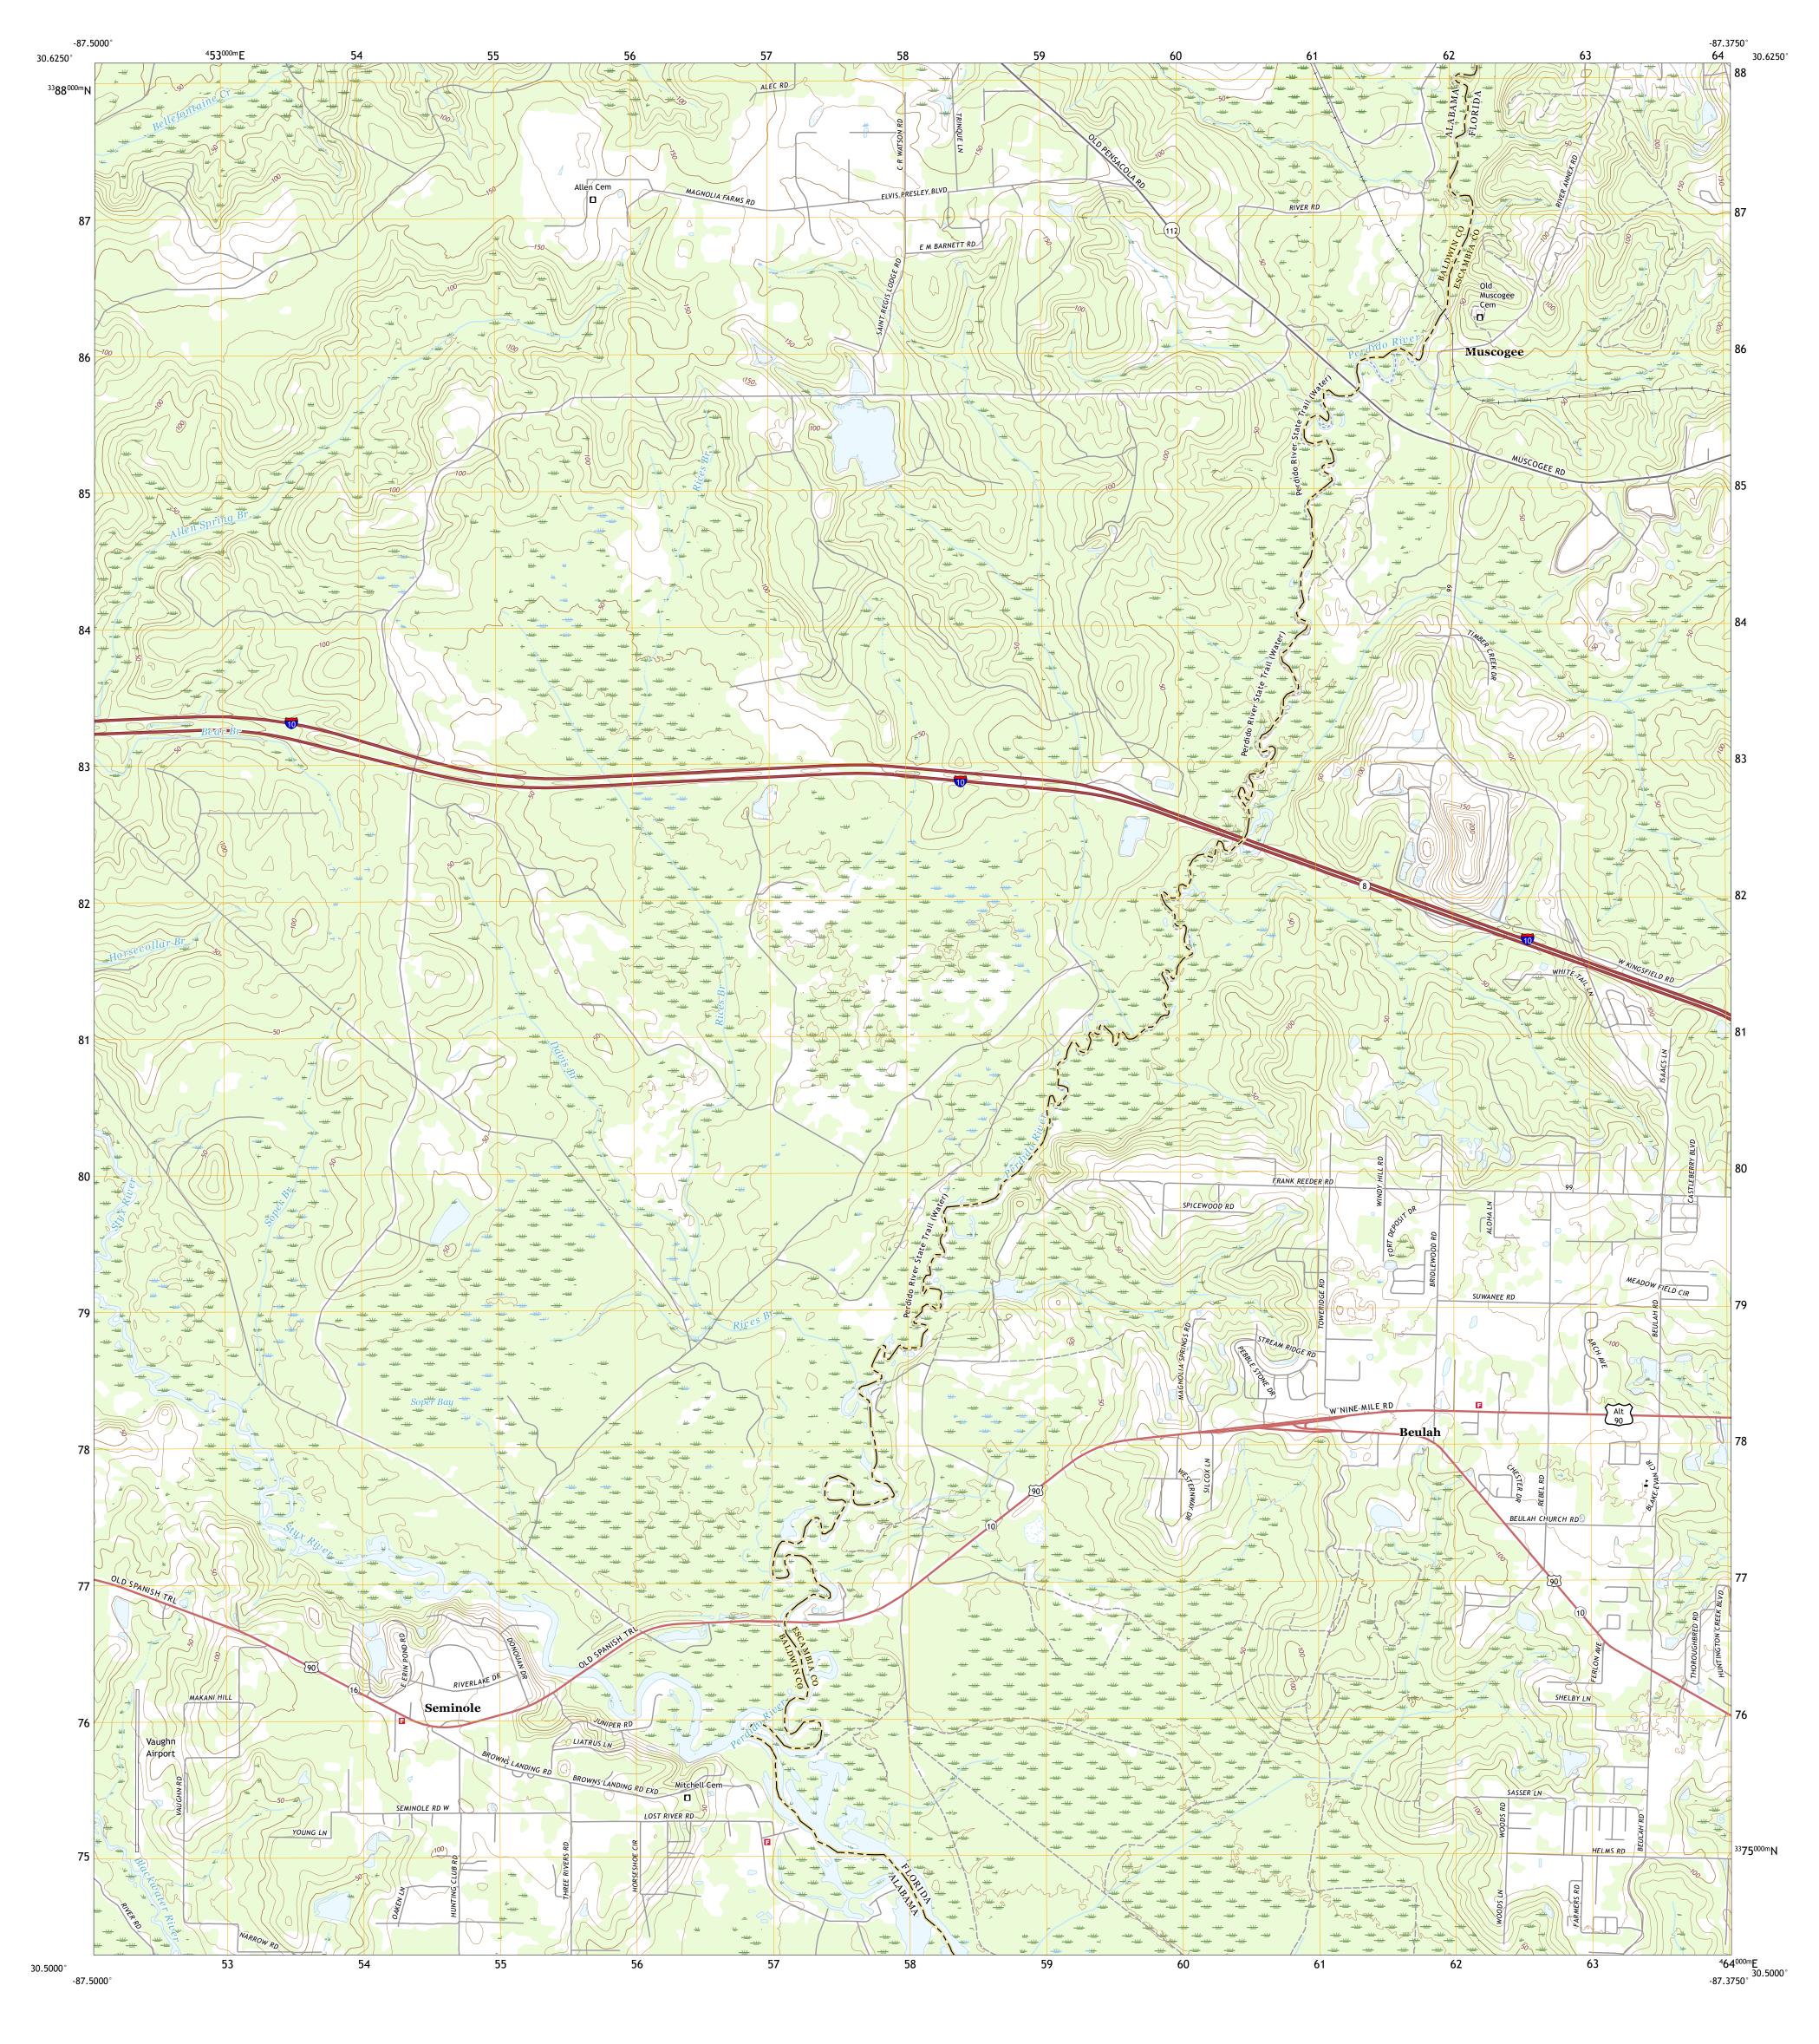

ALABAMA

QUADRANGLE LOCATION

1 Gateswood 2 Barrineau Park

Produced by the United States Geological Survey

This map is not a legal document. Boundaries may be generalized for this map scale. Private lands within government reservations may not be shown. Obtain permission before

North American Datum of 1983 (NAD83) World Geodetic System of 1984 (WGS84). Projection and 1 000-meter grid:Universal Transverse Mercator, Zone 16R

entering private lands.

DU

Grid Zone Designation

SCALE 1:24 000