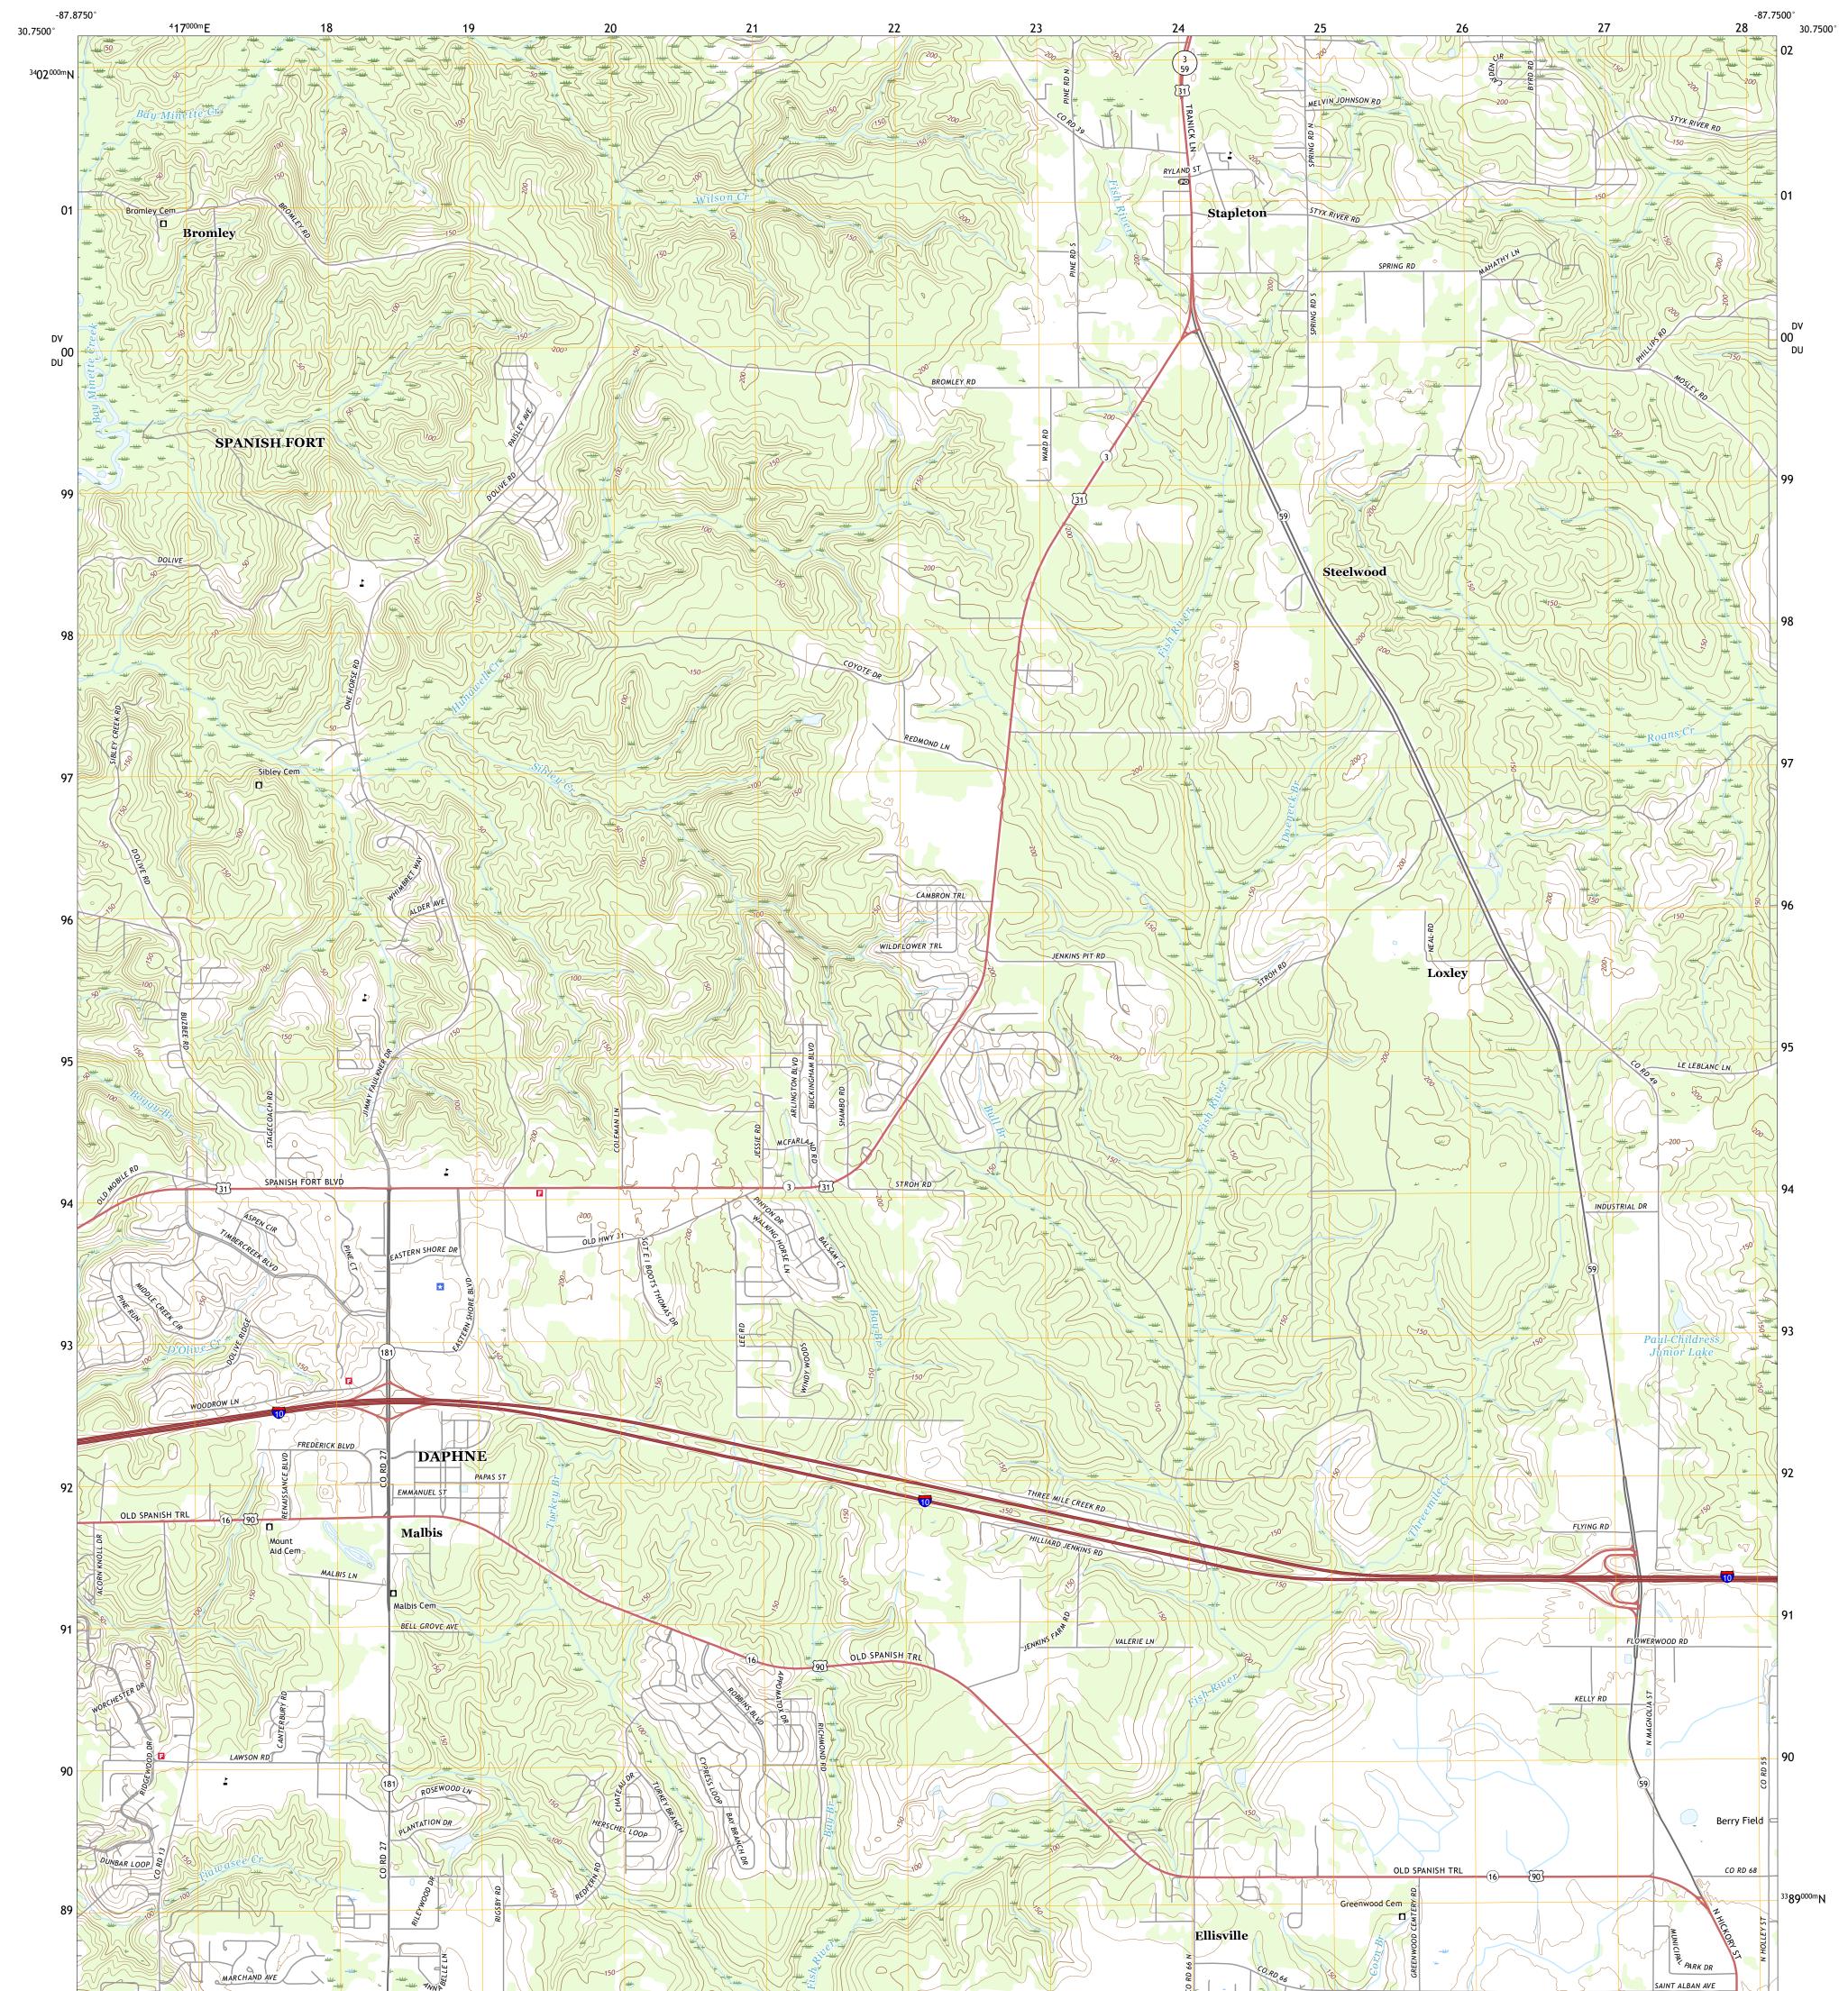

## U.S. DEPARTMENT OF THE INTERIOR U.S. GEOLOGICAL SURVEY

STAPLETON QUADRANGLE ALABAMA - BALDWIN COUNTY 7.5-MINUTE SERIES

Produced by the United States Geological Survey North American Datum of 1983 (NAD83) World Geodetic System of 1984 (WGS84). Projection and 1 000-meter grid:Universal Transverse Mercator, Zone 16R This map is not a legal document. Boundaries may be generalized for this map scale. Private lands within government reservations may not be shown. Obtain permission before entering private lands.

ImageryNovember2019RoadsU.S.CensusBureau,2017NamesGNIS, 1980 - 2020HydrographyNational Hydrography Dataset,2002 - 2019ContoursNational Elevation Dataset,2020BoundariesMultiple sources; see metadata file2018 - 2019PublicLandSurveySystemBLM,2020WetlandsInventory2001