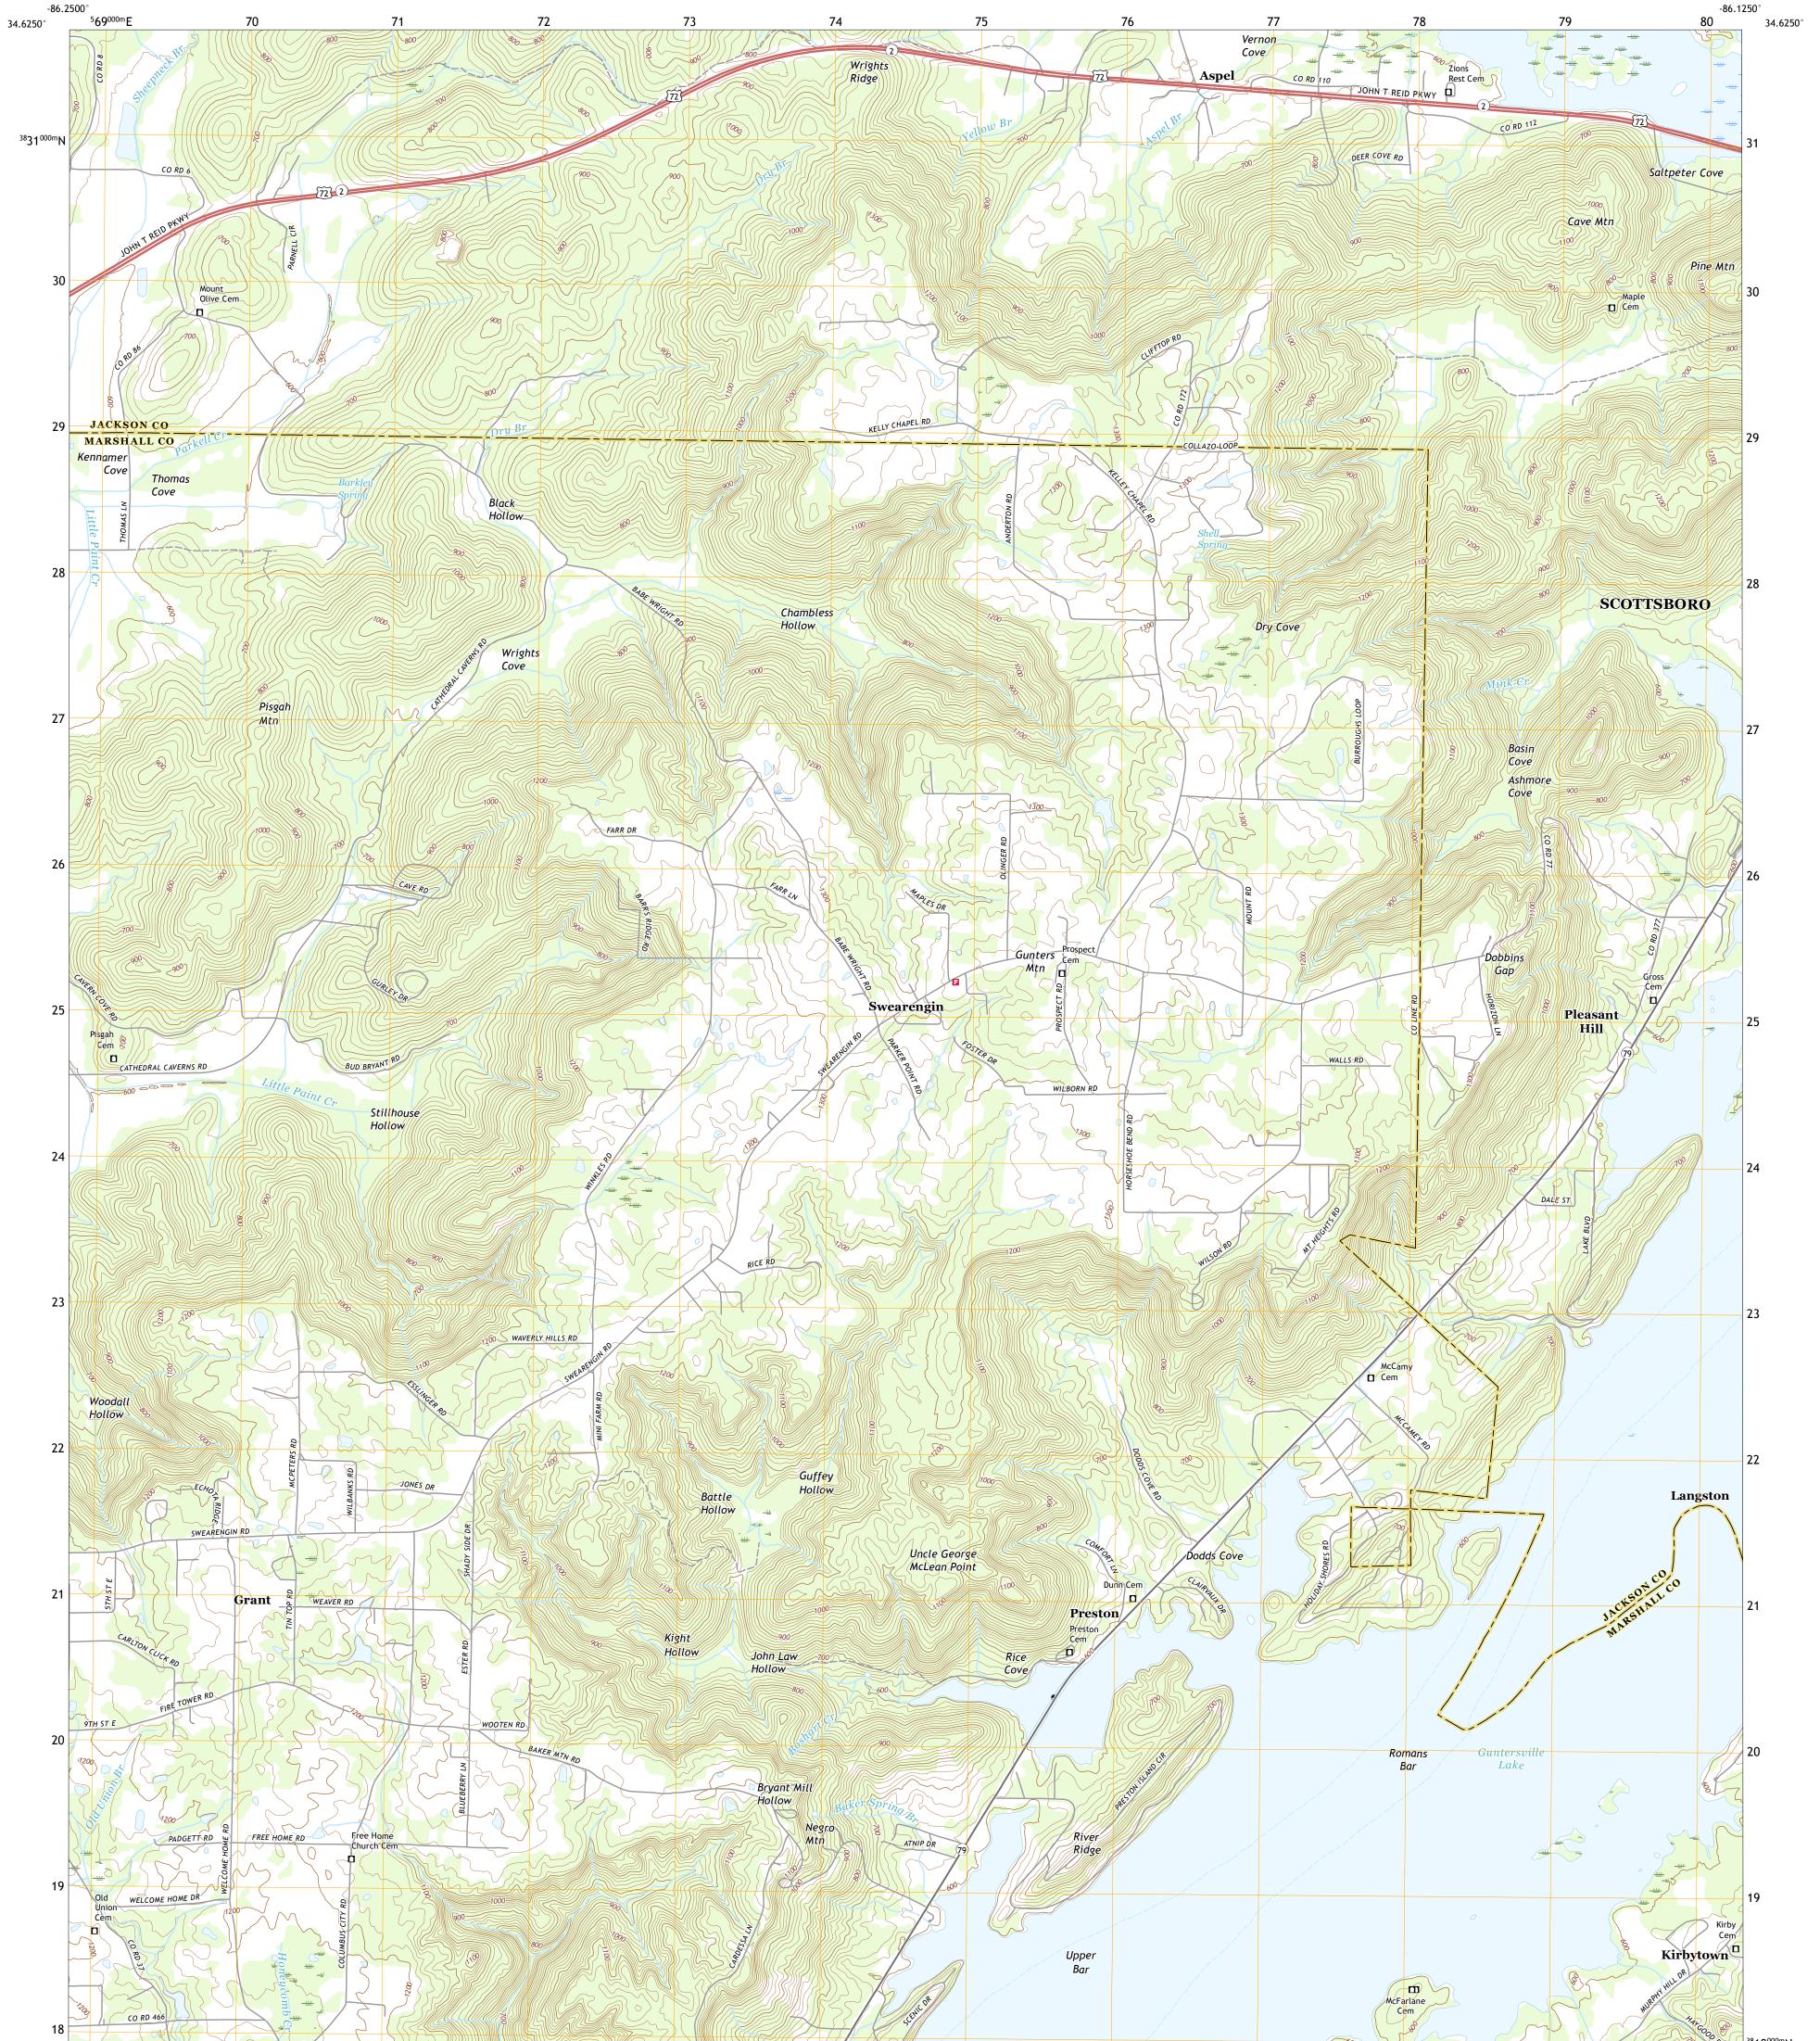

## U.S. DEPARTMENT OF THE INTERIOR U.S. GEOLOGICAL SURVEY

SWEARENGIN QUADRANGLE ALABAMA 7.5-MINUTE SERIES

Produced by the United States Geological Survey North American Datum of 1983 (NAD83) World Geodetic System of 1984 (WGS84). Projection and 1 000-meter grid:Universal Transverse Mercator, Zone 16S This map is not a legal document. Boundaries may be generalized for this map scale. Private lands within government reservations may not be shown. Obtain permission before entering private lands.

Imagery........NAIP, July 2015 - November 2015RoadsU.S. CensusBureau, 2017Names......GNIS, 1980 - 2017HydrographyDataset, 2005Contours.....NationalHydrographyDataset, 2015Boundaries.......Nultiple sources; see metadata file 2014 - 2016PublicLandSurveySystemWetlands.....BLM, 2015