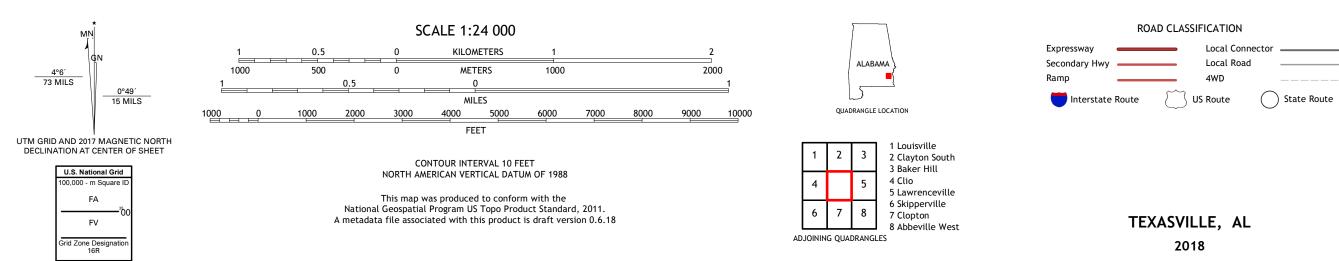

## U.S. DEPARTMENT OF THE INTERIOR U.S. GEOLOGICAL SURVEY

TEXASVILLE QUADRANGLE ALABAMA 7.5-MINUTE SERIES

Produced by the United States Geological Survey North American Datum of 1983 (NAD83) World Geodetic System of 1984 (WGS84). Projection and 1 000-meter grid:Universal Transverse Mercator, Zone 16R This map is not a legal document. Boundaries may be generalized for this map scale. Private lands within government reservations may not be shown. Obtain permission before entering private lands.