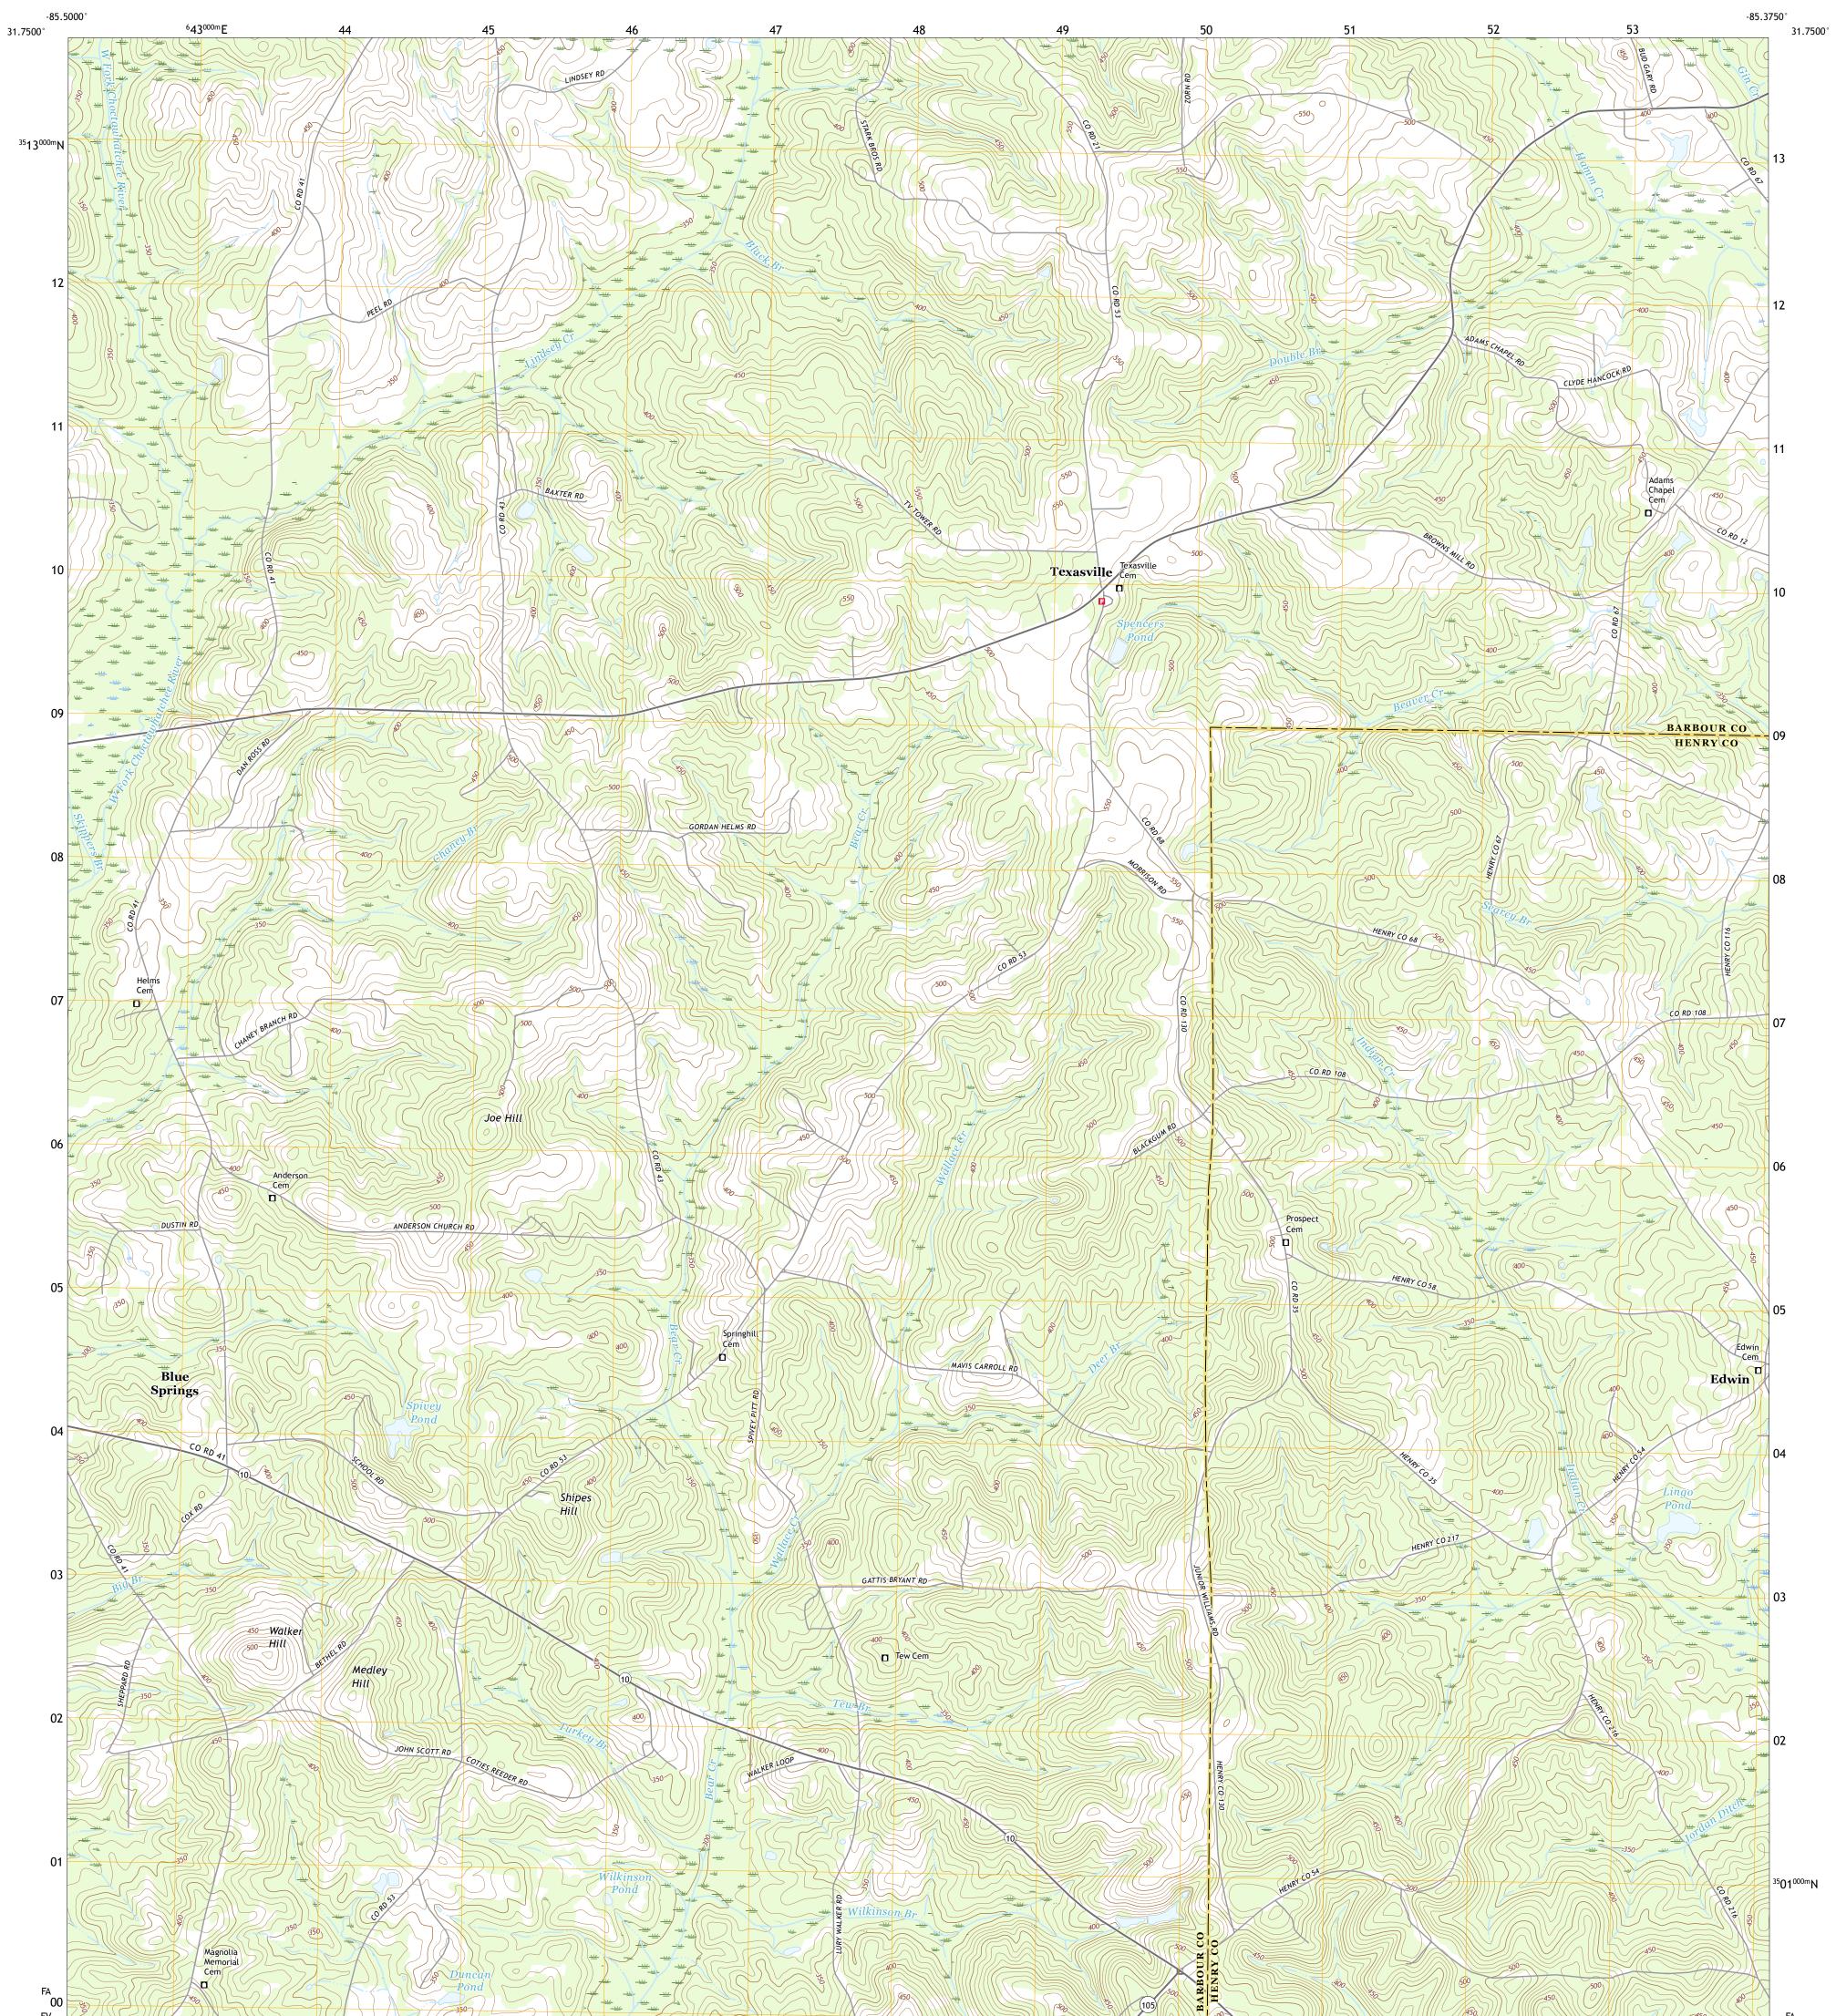

## U.S. DEPARTMENT OF THE INTERIOR U.S. GEOLOGICAL SURVEY

TEXASVILLE QUADRANGLE ALABAMA 7.5-MINUTE SERIES

Produced by the United States Geological Survey North American Datum of 1983 (NAD83) World Geodetic System of 1984 (WGS84). Projection and 1 000-meter grid:Universal Transverse Mercator, Zone 16R This map is not a legal document. Boundaries may be generalized for this map scale. Private lands within government reservations may not be shown. Obtain permission before entering private lands.