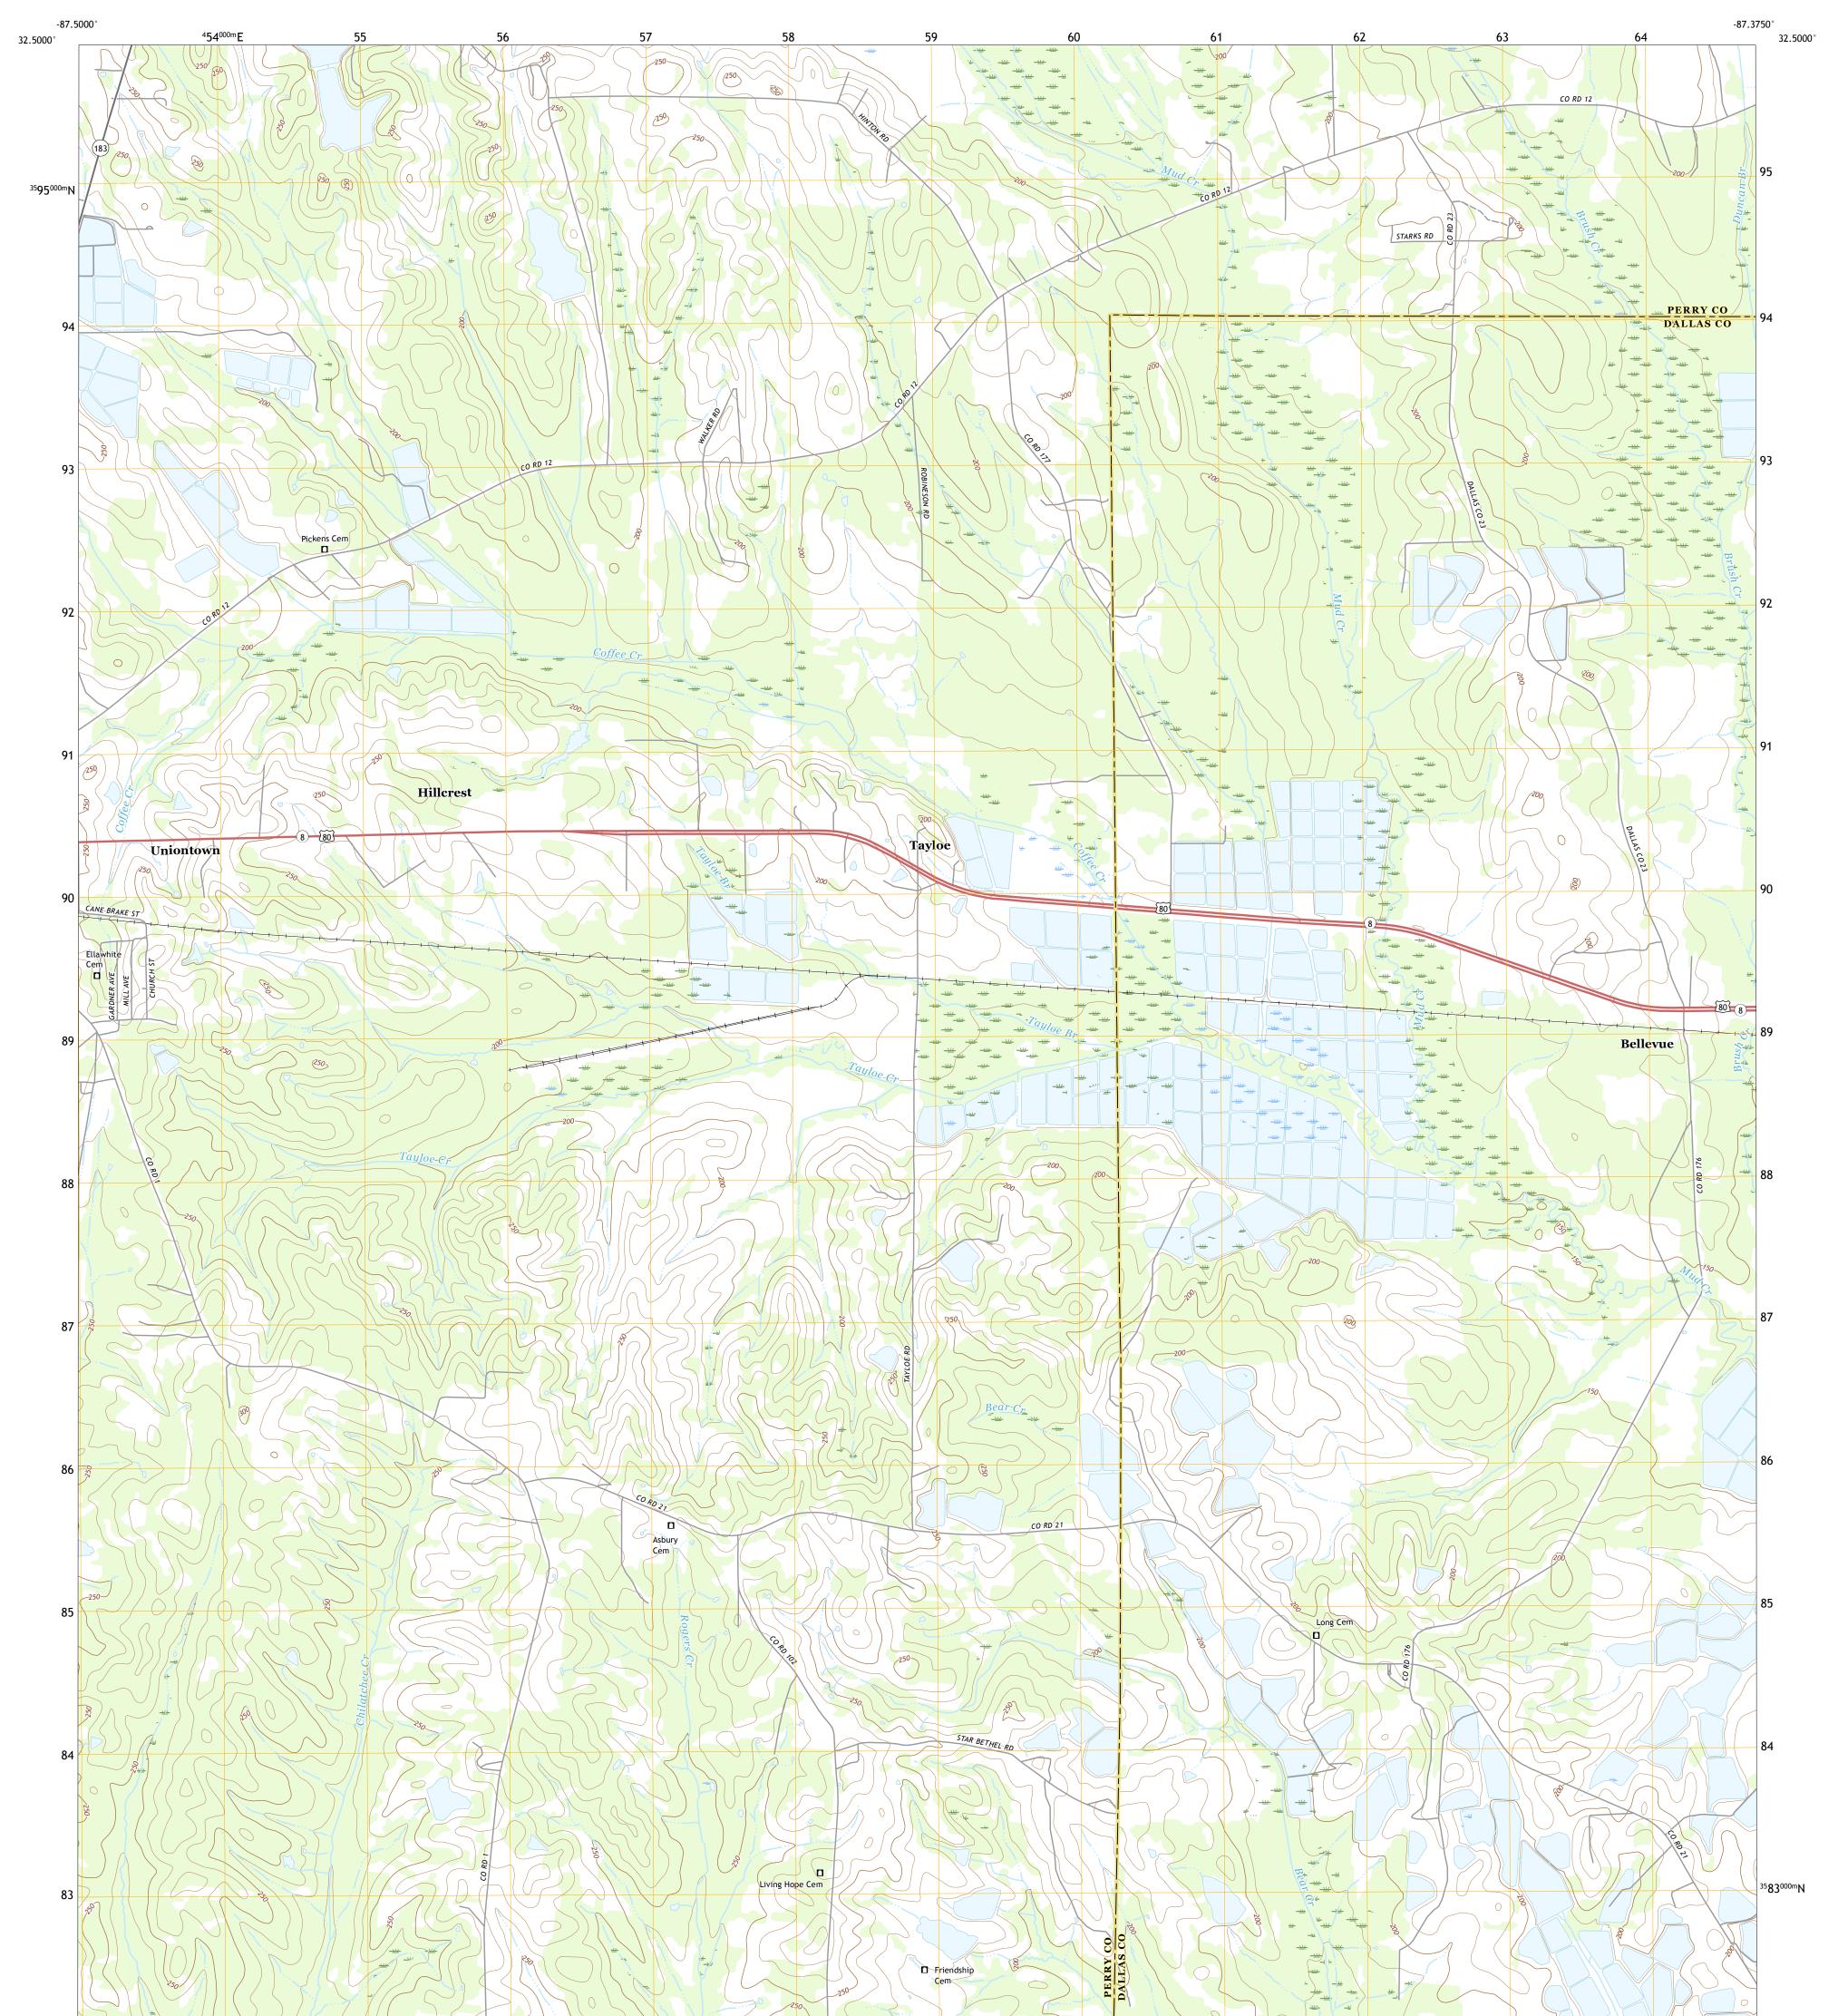

## U.S. DEPARTMENT OF THE INTERIOR U.S. GEOLOGICAL SURVEY

Produced by the United States Geological Survey North American Datum of 1983 (NAD83) World Geodetic System of 1984 (WGS84). Projection and 1 000-meter grid:Universal Transverse Mercator, Zone 16S This map is not a legal document. Boundaries may be generalized for this map scale. Private lands within government reservations may not be shown. Obtain permission before entering private lands.

Imagery......NAIP, August 2015 - November 2015 Roads......NAIP, August 2015 - November 2015 Names......GNIS, 1980 - 2016 Hydrography......GNIS, 1980 - 2016 Hydrography......National Hydrography Dataset, 2006 - 2014 Contours.....National Elevation Dataset, 2007 - 2018 Boundaries.....Multiple sources; see metadata file 2014 - 2016 Public Land Survey System......BLM, 2015 Wetlands......BLM, 2015