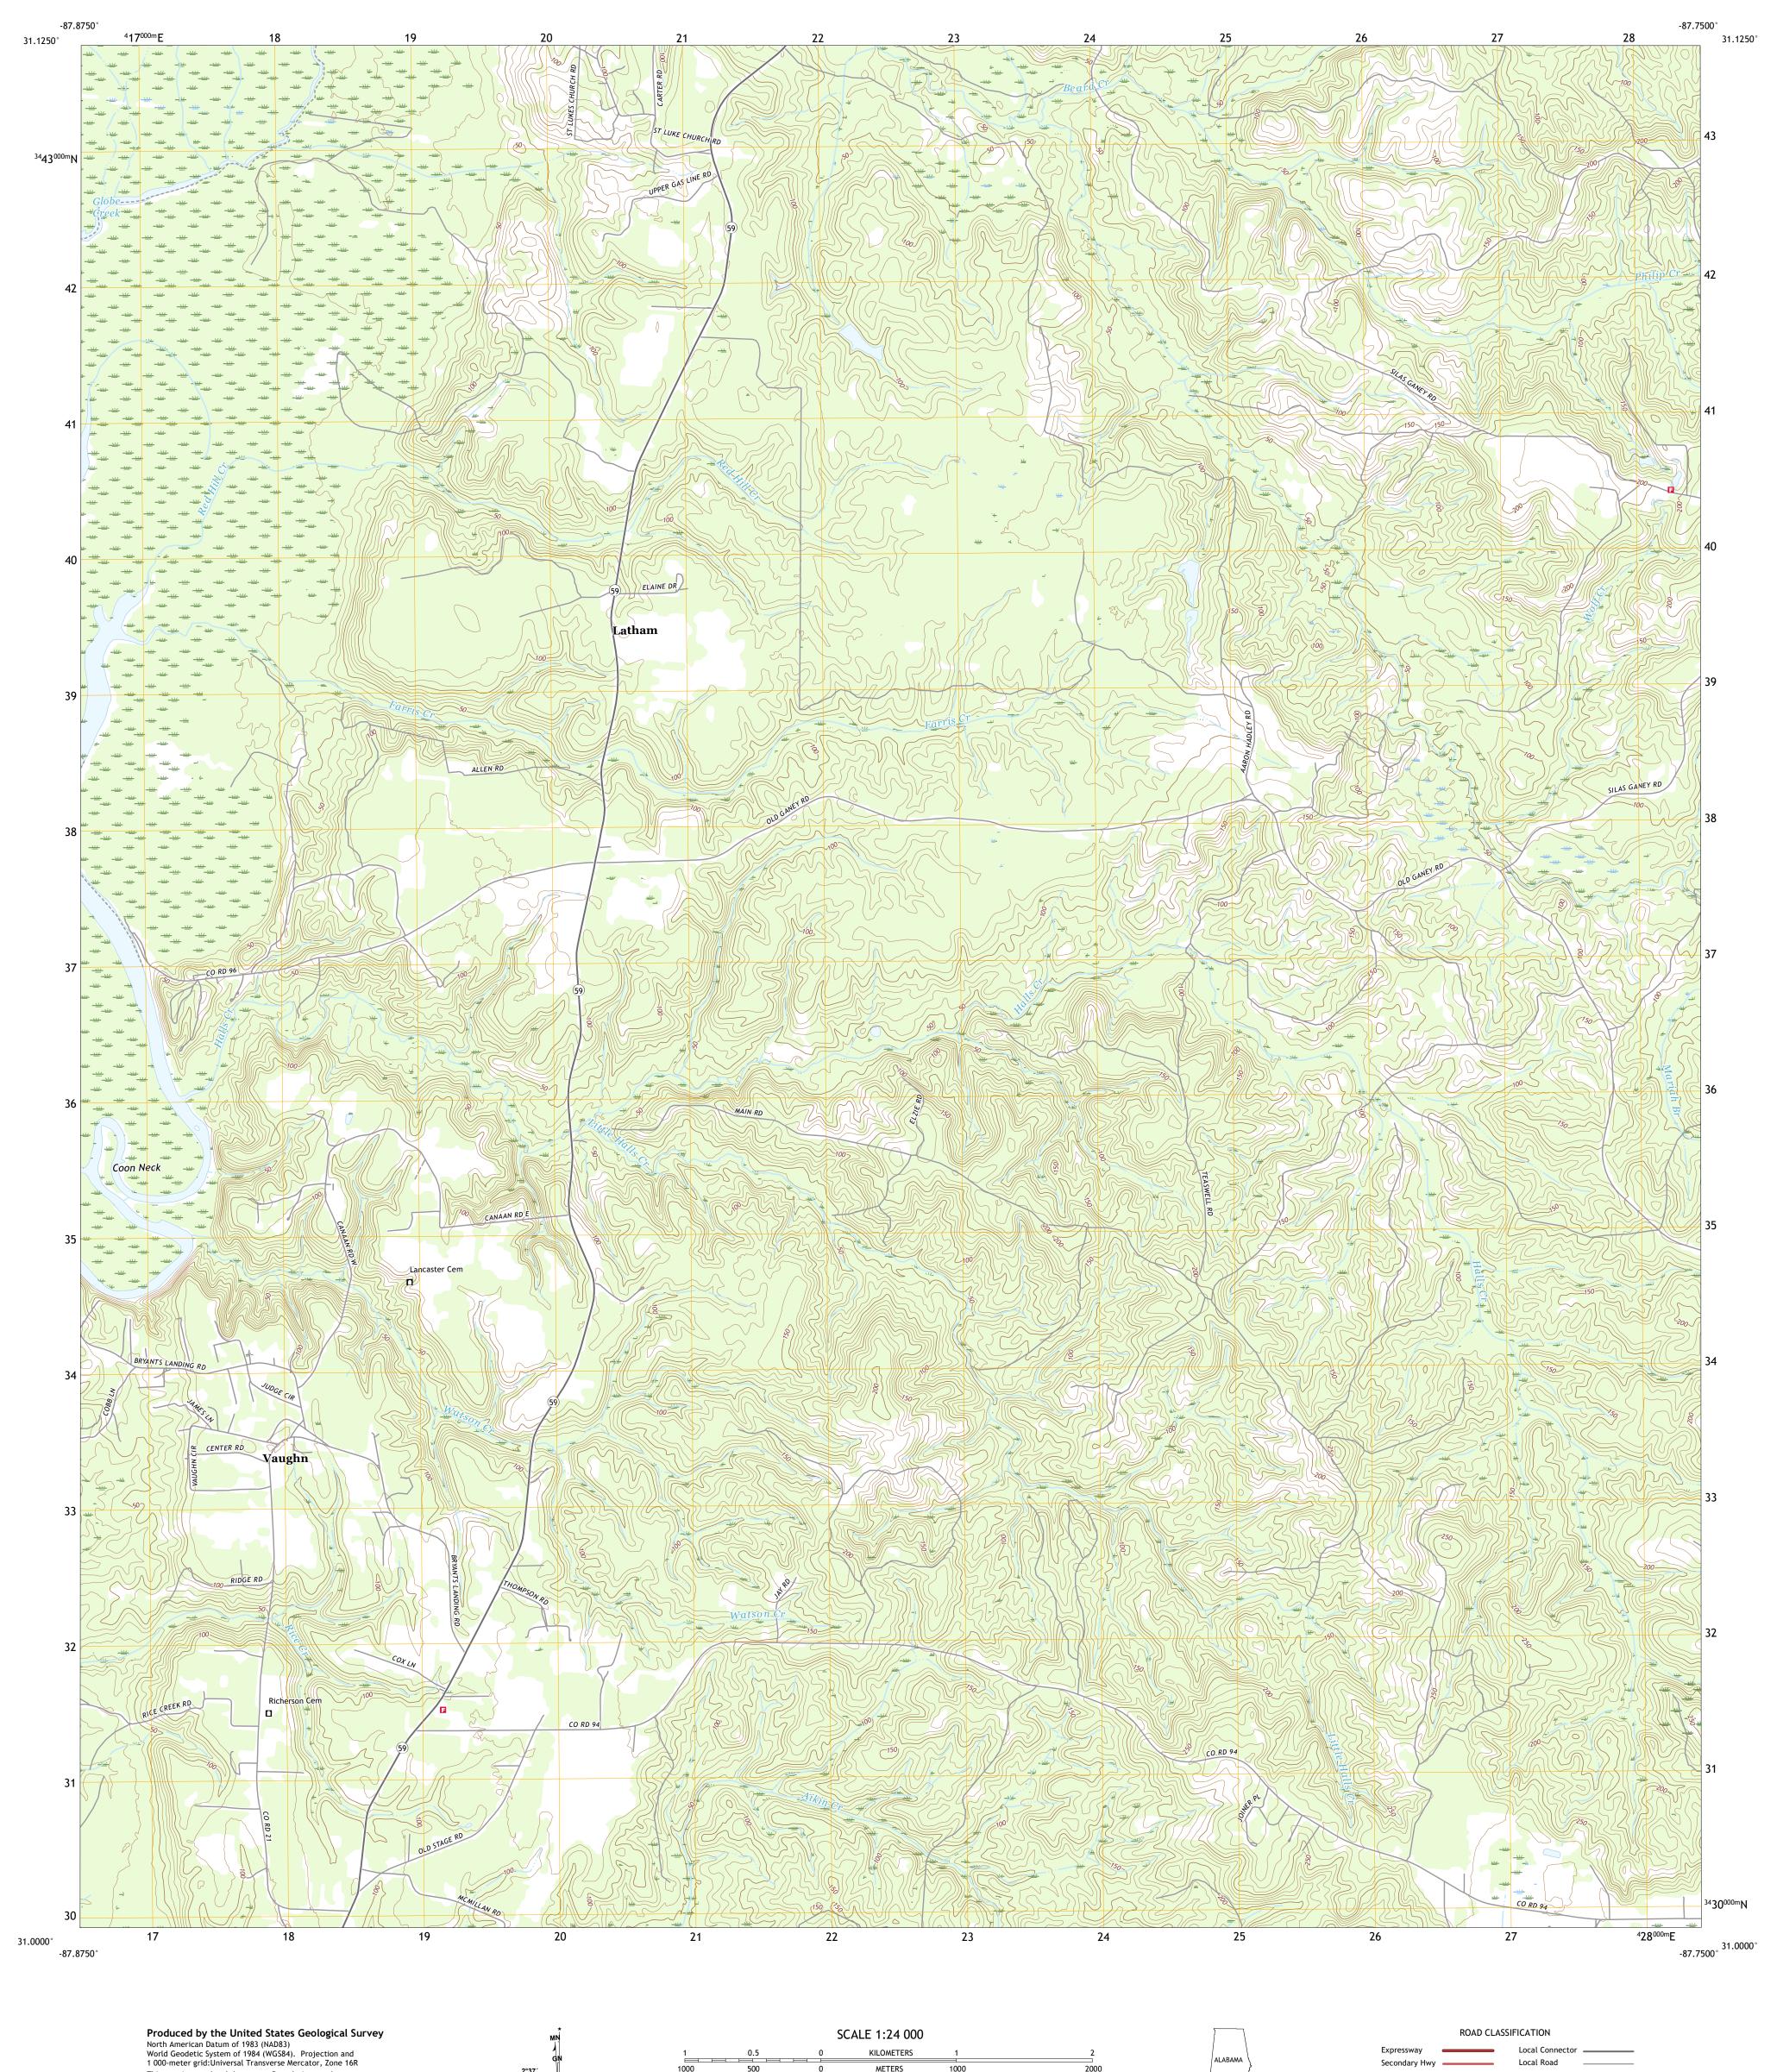

This map is not a legal document. Boundaries may be generalized for this map scale. Private lands within government reservations may not be shown. Obtain permission before

entering private lands.

0°25′ 7 MILS

UTM GRID AND 2019 MAGNETIC NORTH DECLINATION AT CENTER OF SHEET

U.S. National Grid 100,000 - m Square ID

DV

Grid Zone Designation

KILOMETERS

METERS

MILES

4000 5000

FEET

CONTOUR INTERVAL 10 FEET NORTH AMERICAN VERTICAL DATUM OF 1988

This map was produced to conform with the National Geospatial Program US Topo Product Standard, 2011. A metadata file associated with this product is draft version 0.6.18

ALABAMA

QUADRANGLE LOCATION

ADJOINING QUADRANGLES

1 Bilbo Island
2 Tensaw
3 Blacksher
4 Stiggins Lake
5 Perdido
6 The Basin
7 Bay Minette North
8 Dyas

Local Road

State Route

4WD

US Route

VAUGHN, AL

2020

Secondary Hwy -

Interstate Route