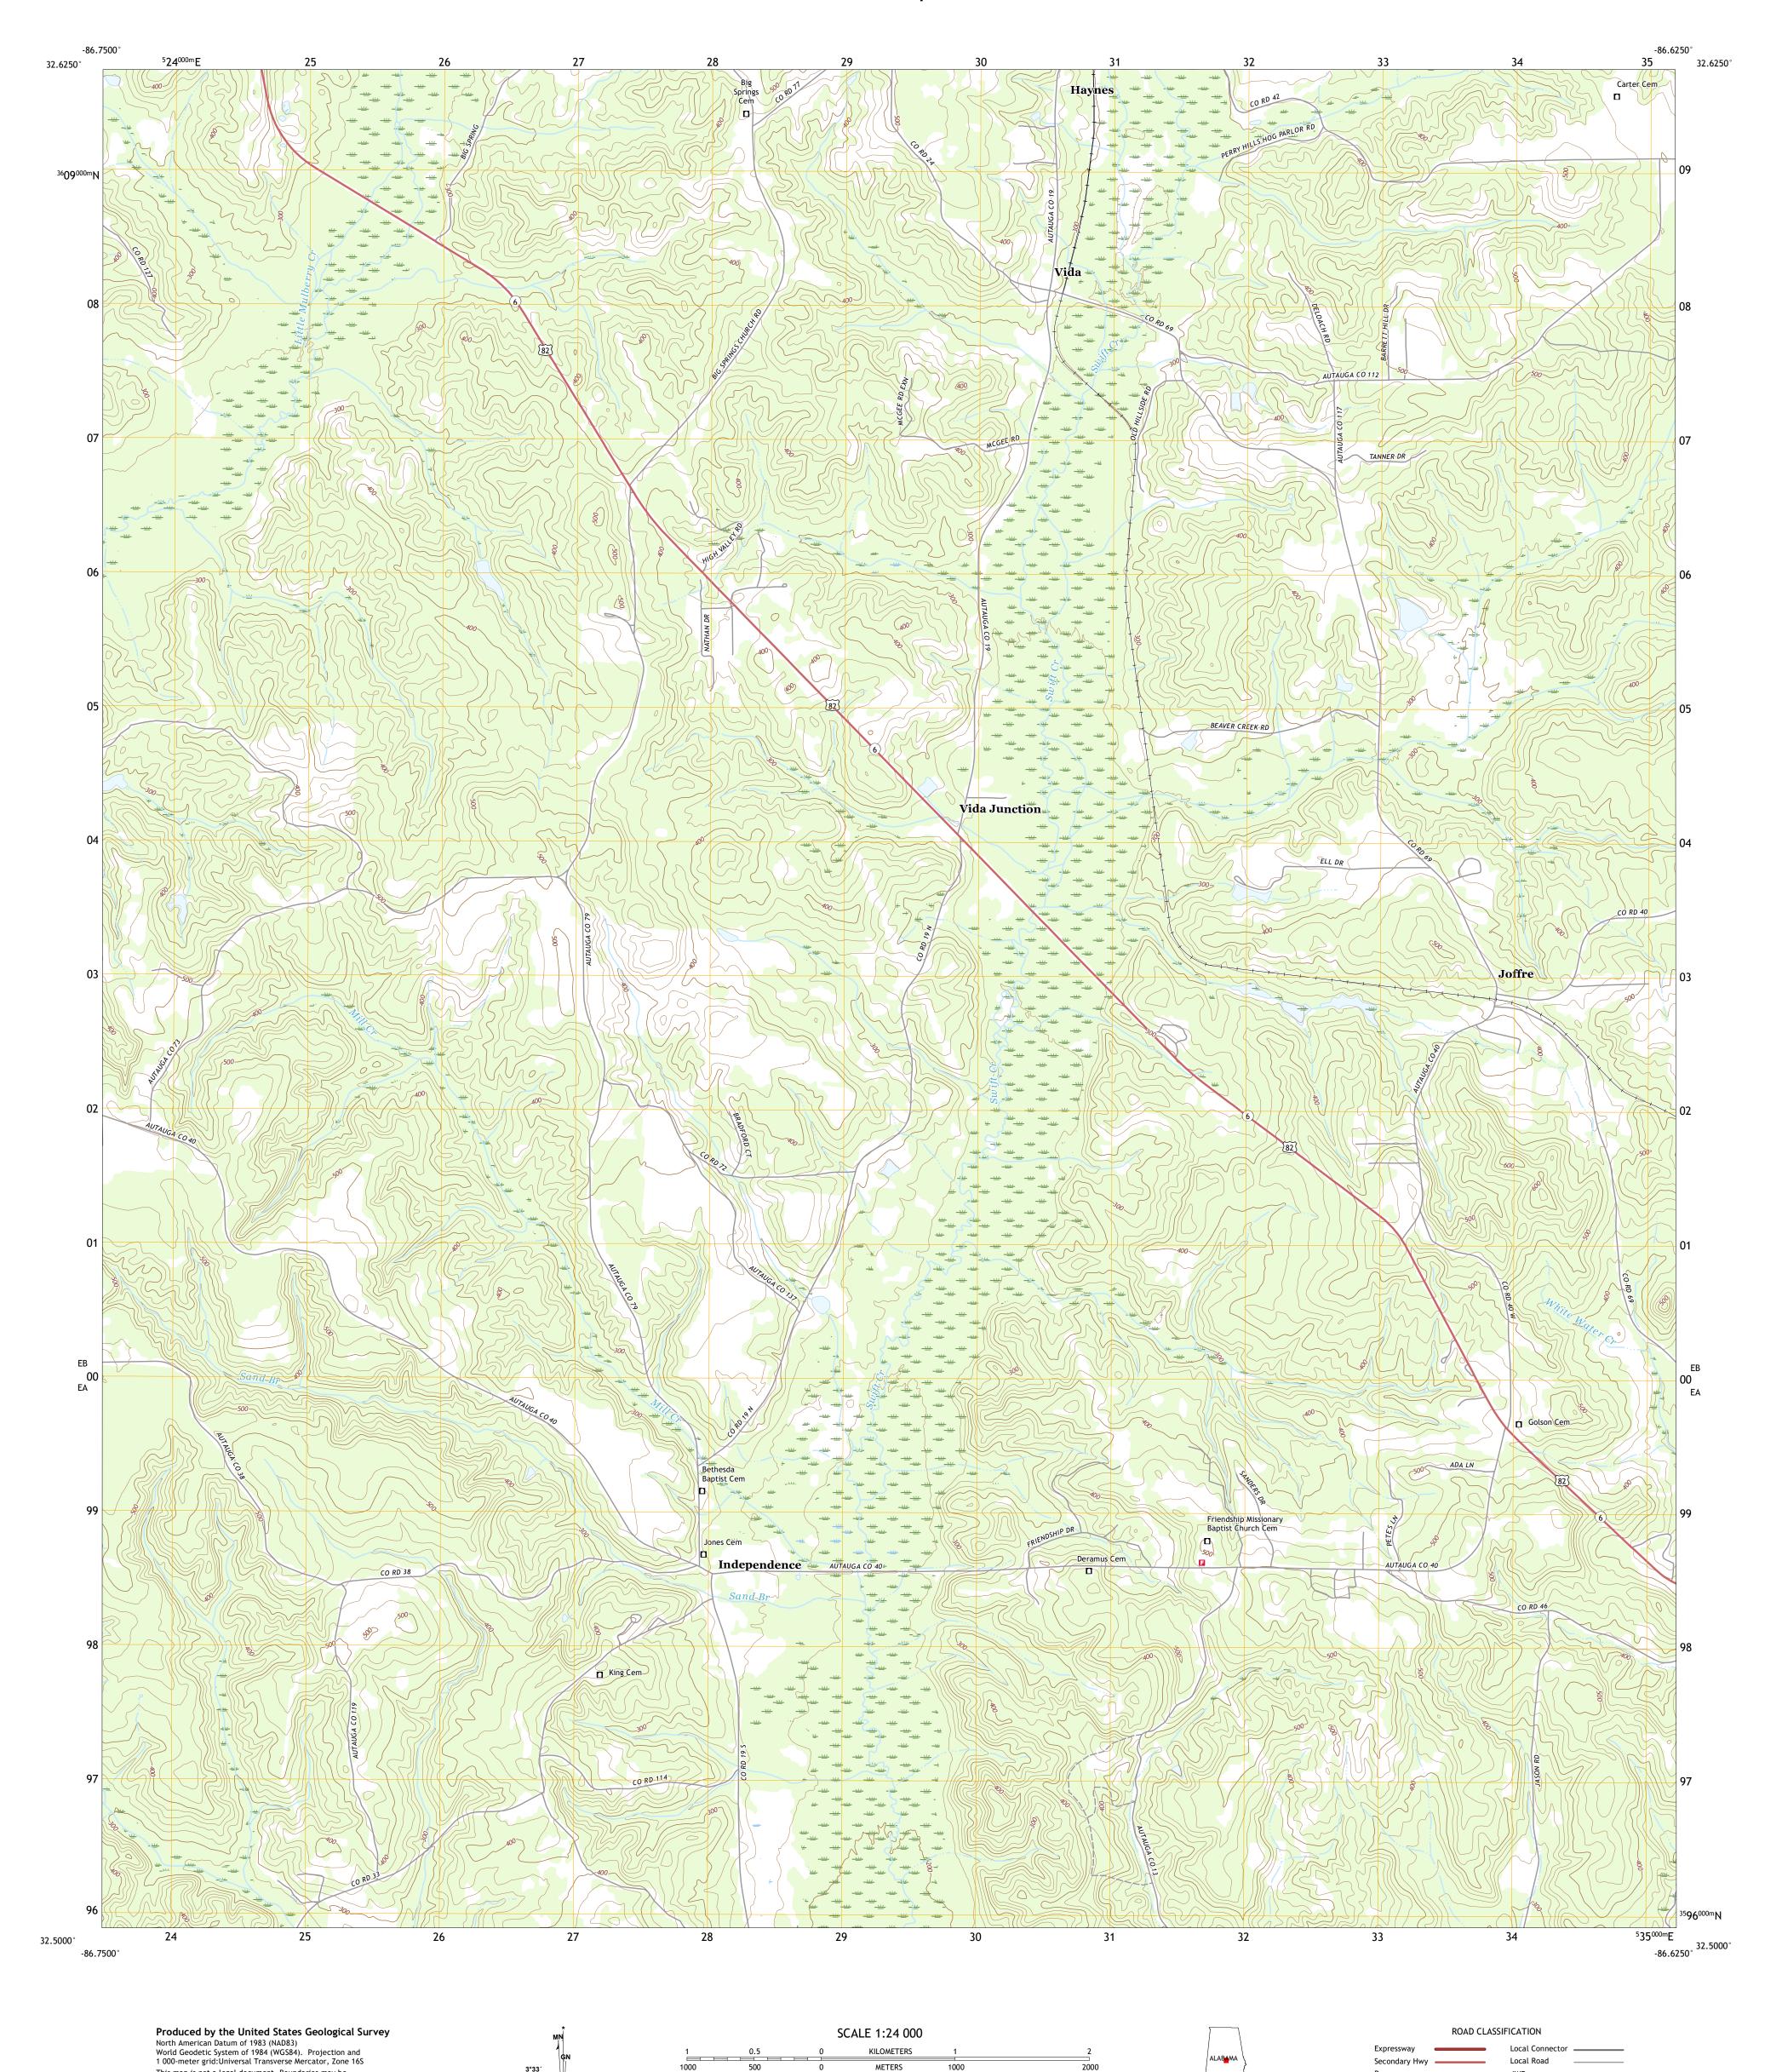

This map is not a legal document. Boundaries may be generalized for this map scale. Private lands within government reservations may not be shown. Obtain permission before

entering private lands.

0°10′ 3 MILS

UTM GRID AND 2019 MAGNETIC NORTH DECLINATION AT CENTER OF SHEET

EB

EA

Grid Zone Designation

MILES

4000 5000

FEET

CONTOUR INTERVAL 20 FEET NORTH AMERICAN VERTICAL DATUM OF 1988

This map was produced to conform with the National Geospatial Program US Topo Product Standard, 2011. A metadata file associated with this product is draft version 0.6.18

4WD

State Route

US Route

VIDA, AL

2020

Interstate Route

QUADRANGLE LOCATION

ADJOINING QUADRANGLES

1 Pletcher 2 Billingsley 3 White City

4 Milton 5 Old Kingston

6 Durant Bend 7 Autaugaville

8 Forester