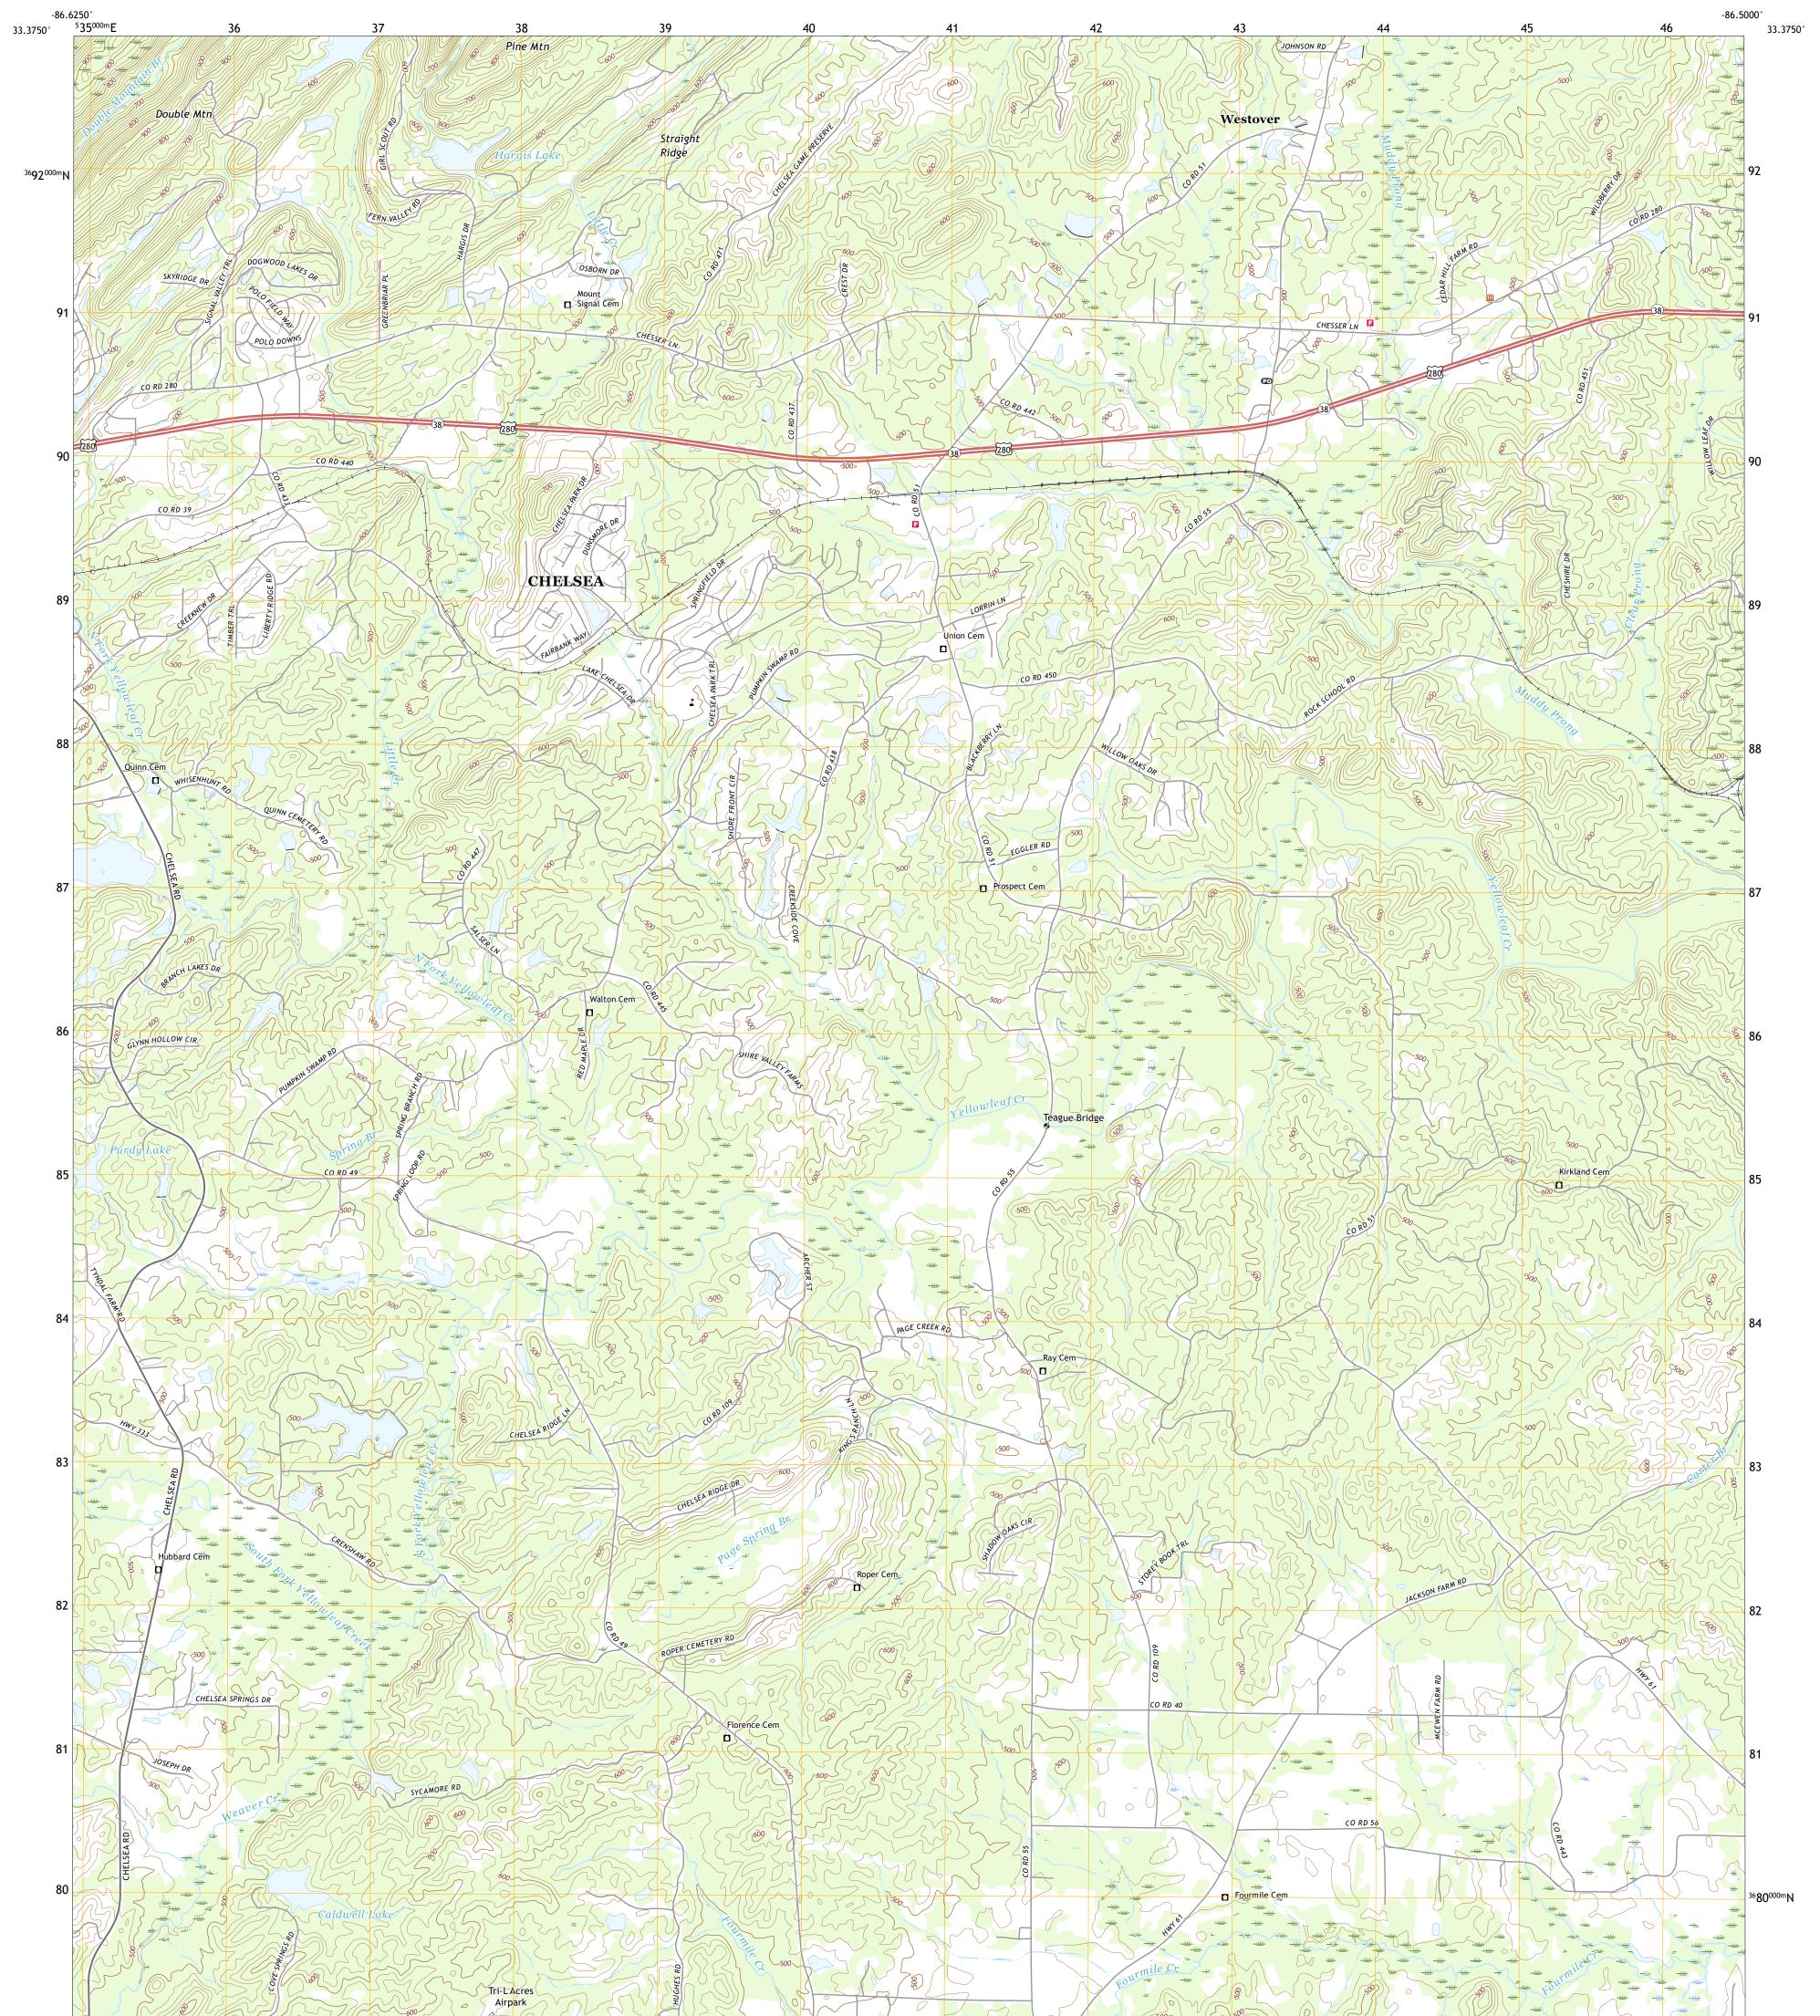

## U.S. DEPARTMENT OF THE INTERIOR U.S. GEOLOGICAL SURVEY

WESTOVER QUADRANGLE ALABAMA - SHELBY COUNTY 7.5-MINUTE SERIES

Produced by the United States Geological Survey North American Datum of 1983 (NAD83) World Geodetic System of 1984 (WGS84). Projection and 1 000-meter grid:Universal Transverse Mercator, Zone 165 This map is not a legal document. Boundaries may be generalized for this map scale. Private lands within government reservations may not be shown. Obtain permission before entering private lands.