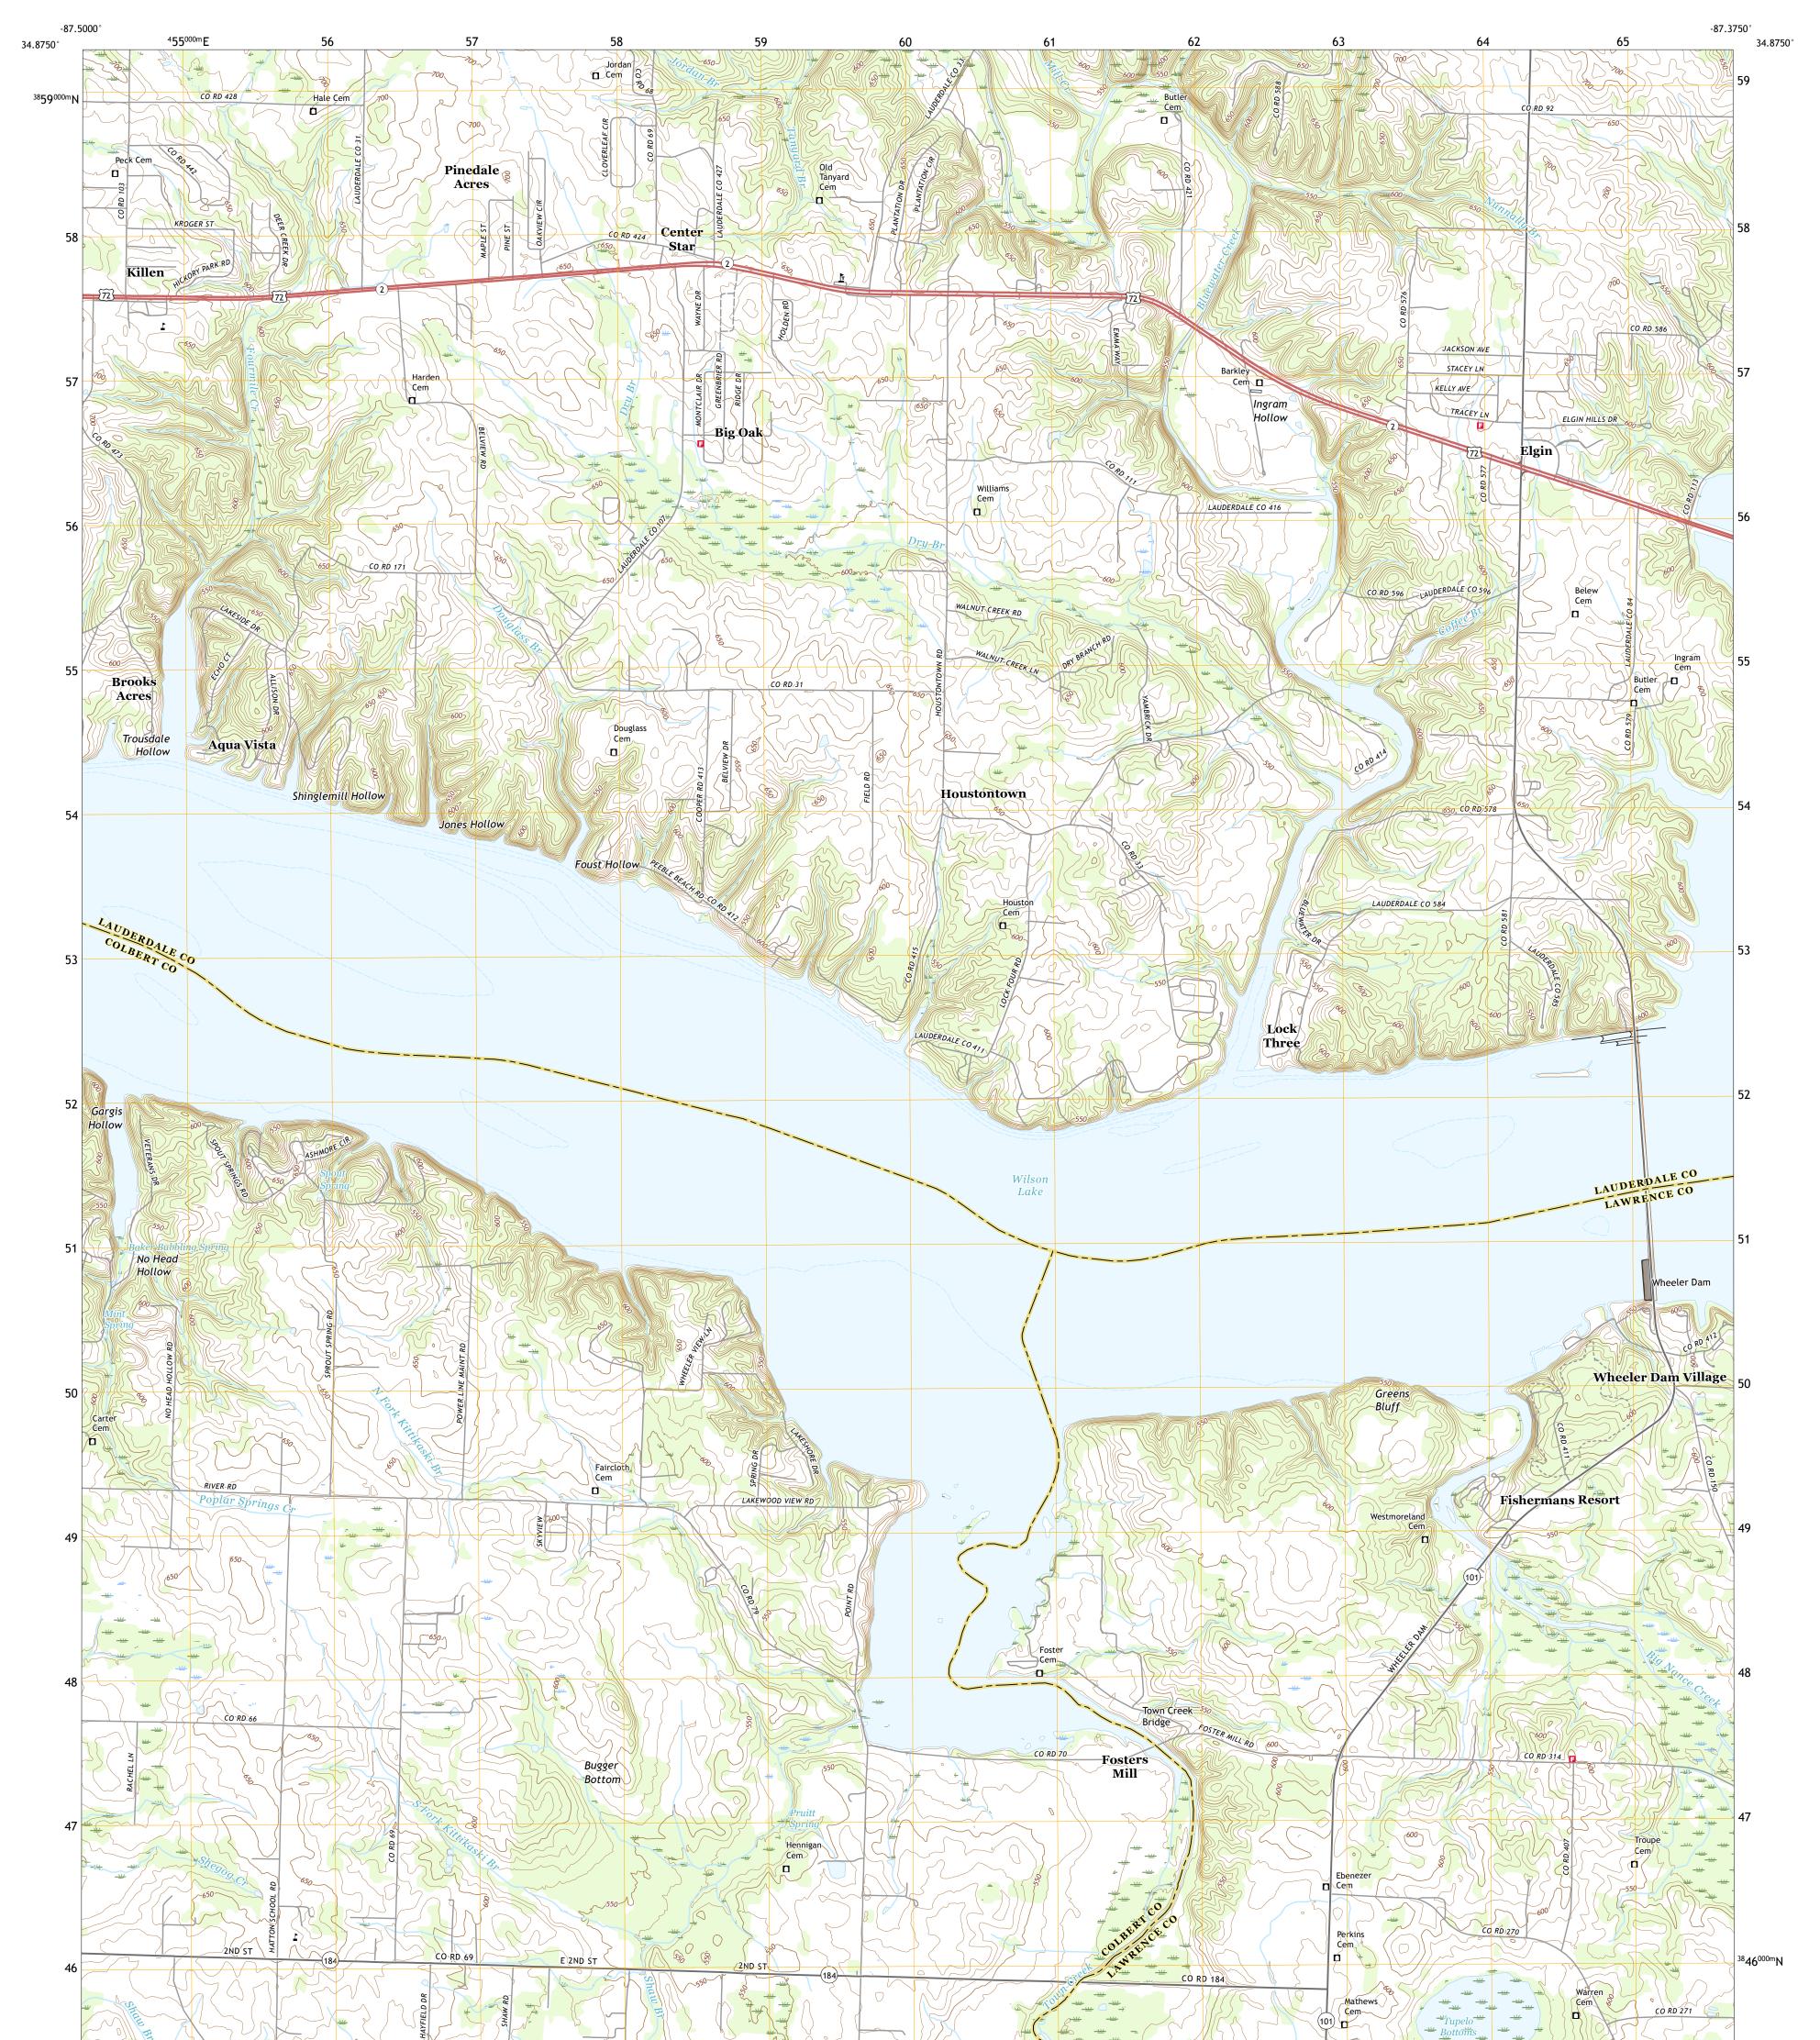

## U.S. DEPARTMENT OF THE INTERIOR U.S. GEOLOGICAL SURVEY

WHEELER DAM QUADRANGLE ALABAMA 7.5-MINUTE SERIES

Produced by the United States Geological Survey North American Datum of 1983 (NAD83) World Geodetic System of 1984 (WGS84). Projection and 1 000-meter grid: Universal Transverse Mercator, Zone 16S This map is not a legal document. Boundaries may be generalized for this map scale. Private lands within government reservations may not be shown. Obtain permission before entering private lands.

..........NAIP, June 2015 - November 2015 U.S. Census Bureau, 2017 ......GNIS, 1980 - 2017 Imagery.... Roads..... .... Names..... 

 Names......GNN, 1980 - 2017

 Hydrography.....National Hydrography Dataset, 2003 - 2017

 Contours......National Elevation Dataset, 2013 - 2018

 Boundaries......Multiple sources; see metadata file 2014 - 2016

 Public Land Survey System.......BLM, 2015

 Wetlands......FWS National Wetlands Inventory 1981