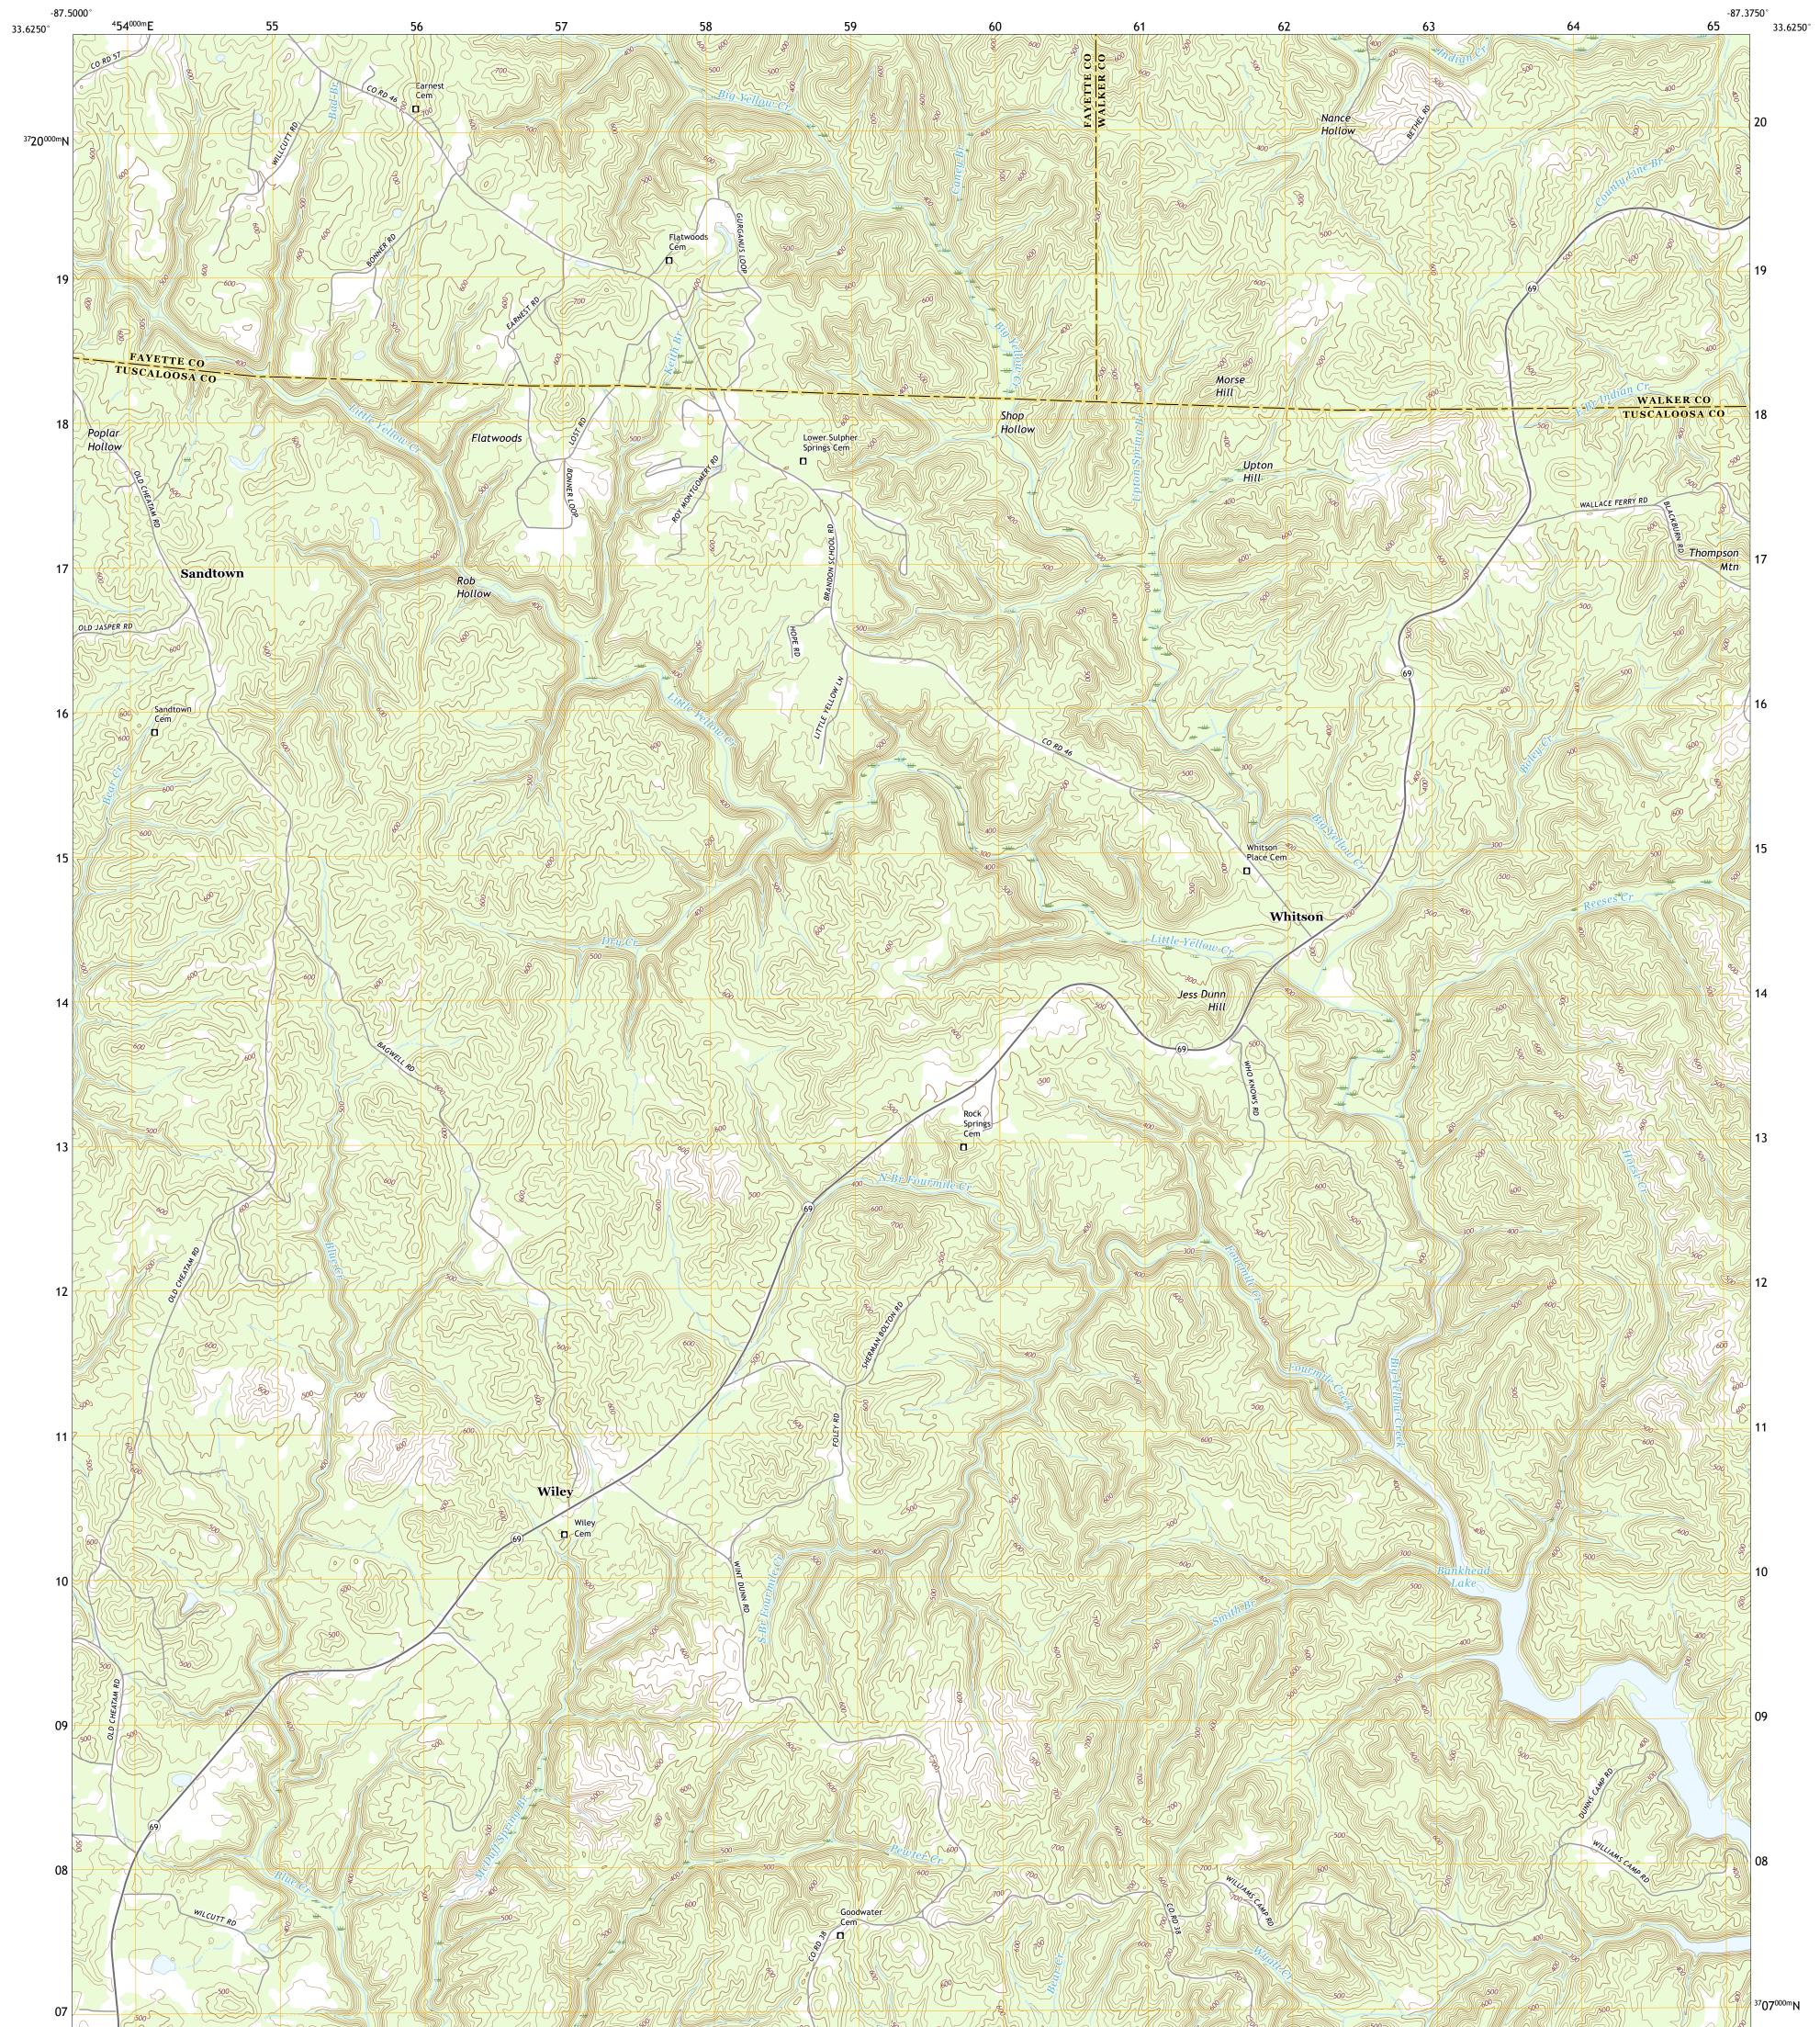

## U.S. DEPARTMENT OF THE INTERIOR U.S. GEOLOGICAL SURVEY

WILEY QUADRANGLE ALABAMA 7.5-MINUTE SERIES

Produced by the United States Geological Survey North American Datum of 1983 (NAD83) World Geodetic System of 1984 (WGS84). Projection and 1 000-meter grid:Universal Transverse Mercator, Zone 16S This map is not a legal document. Boundaries may be generalized for this map scale. Private lands within government reservations may not be shown. Obtain permission before entering private lands.

 Imagery......NAIP, August 2015 - November 2015

 Roads......NAIP, August 2015 - November 2015

 Roads......Naioal U.S. Census Bureau, 2017

 Names......GNIS, 1980 - 2016

 Hydrography......National Hydrography Dataset, 2003 - 2012

 Contours.....National Elevation Dataset, 2008 - 2017

 Boundaries.....Multiple sources; see metadata file 2014 - 2016

 Public Land Survey System.......BLM, 2015

 Wetlands......FWS National Wetlands Inventory 1981 - 2013