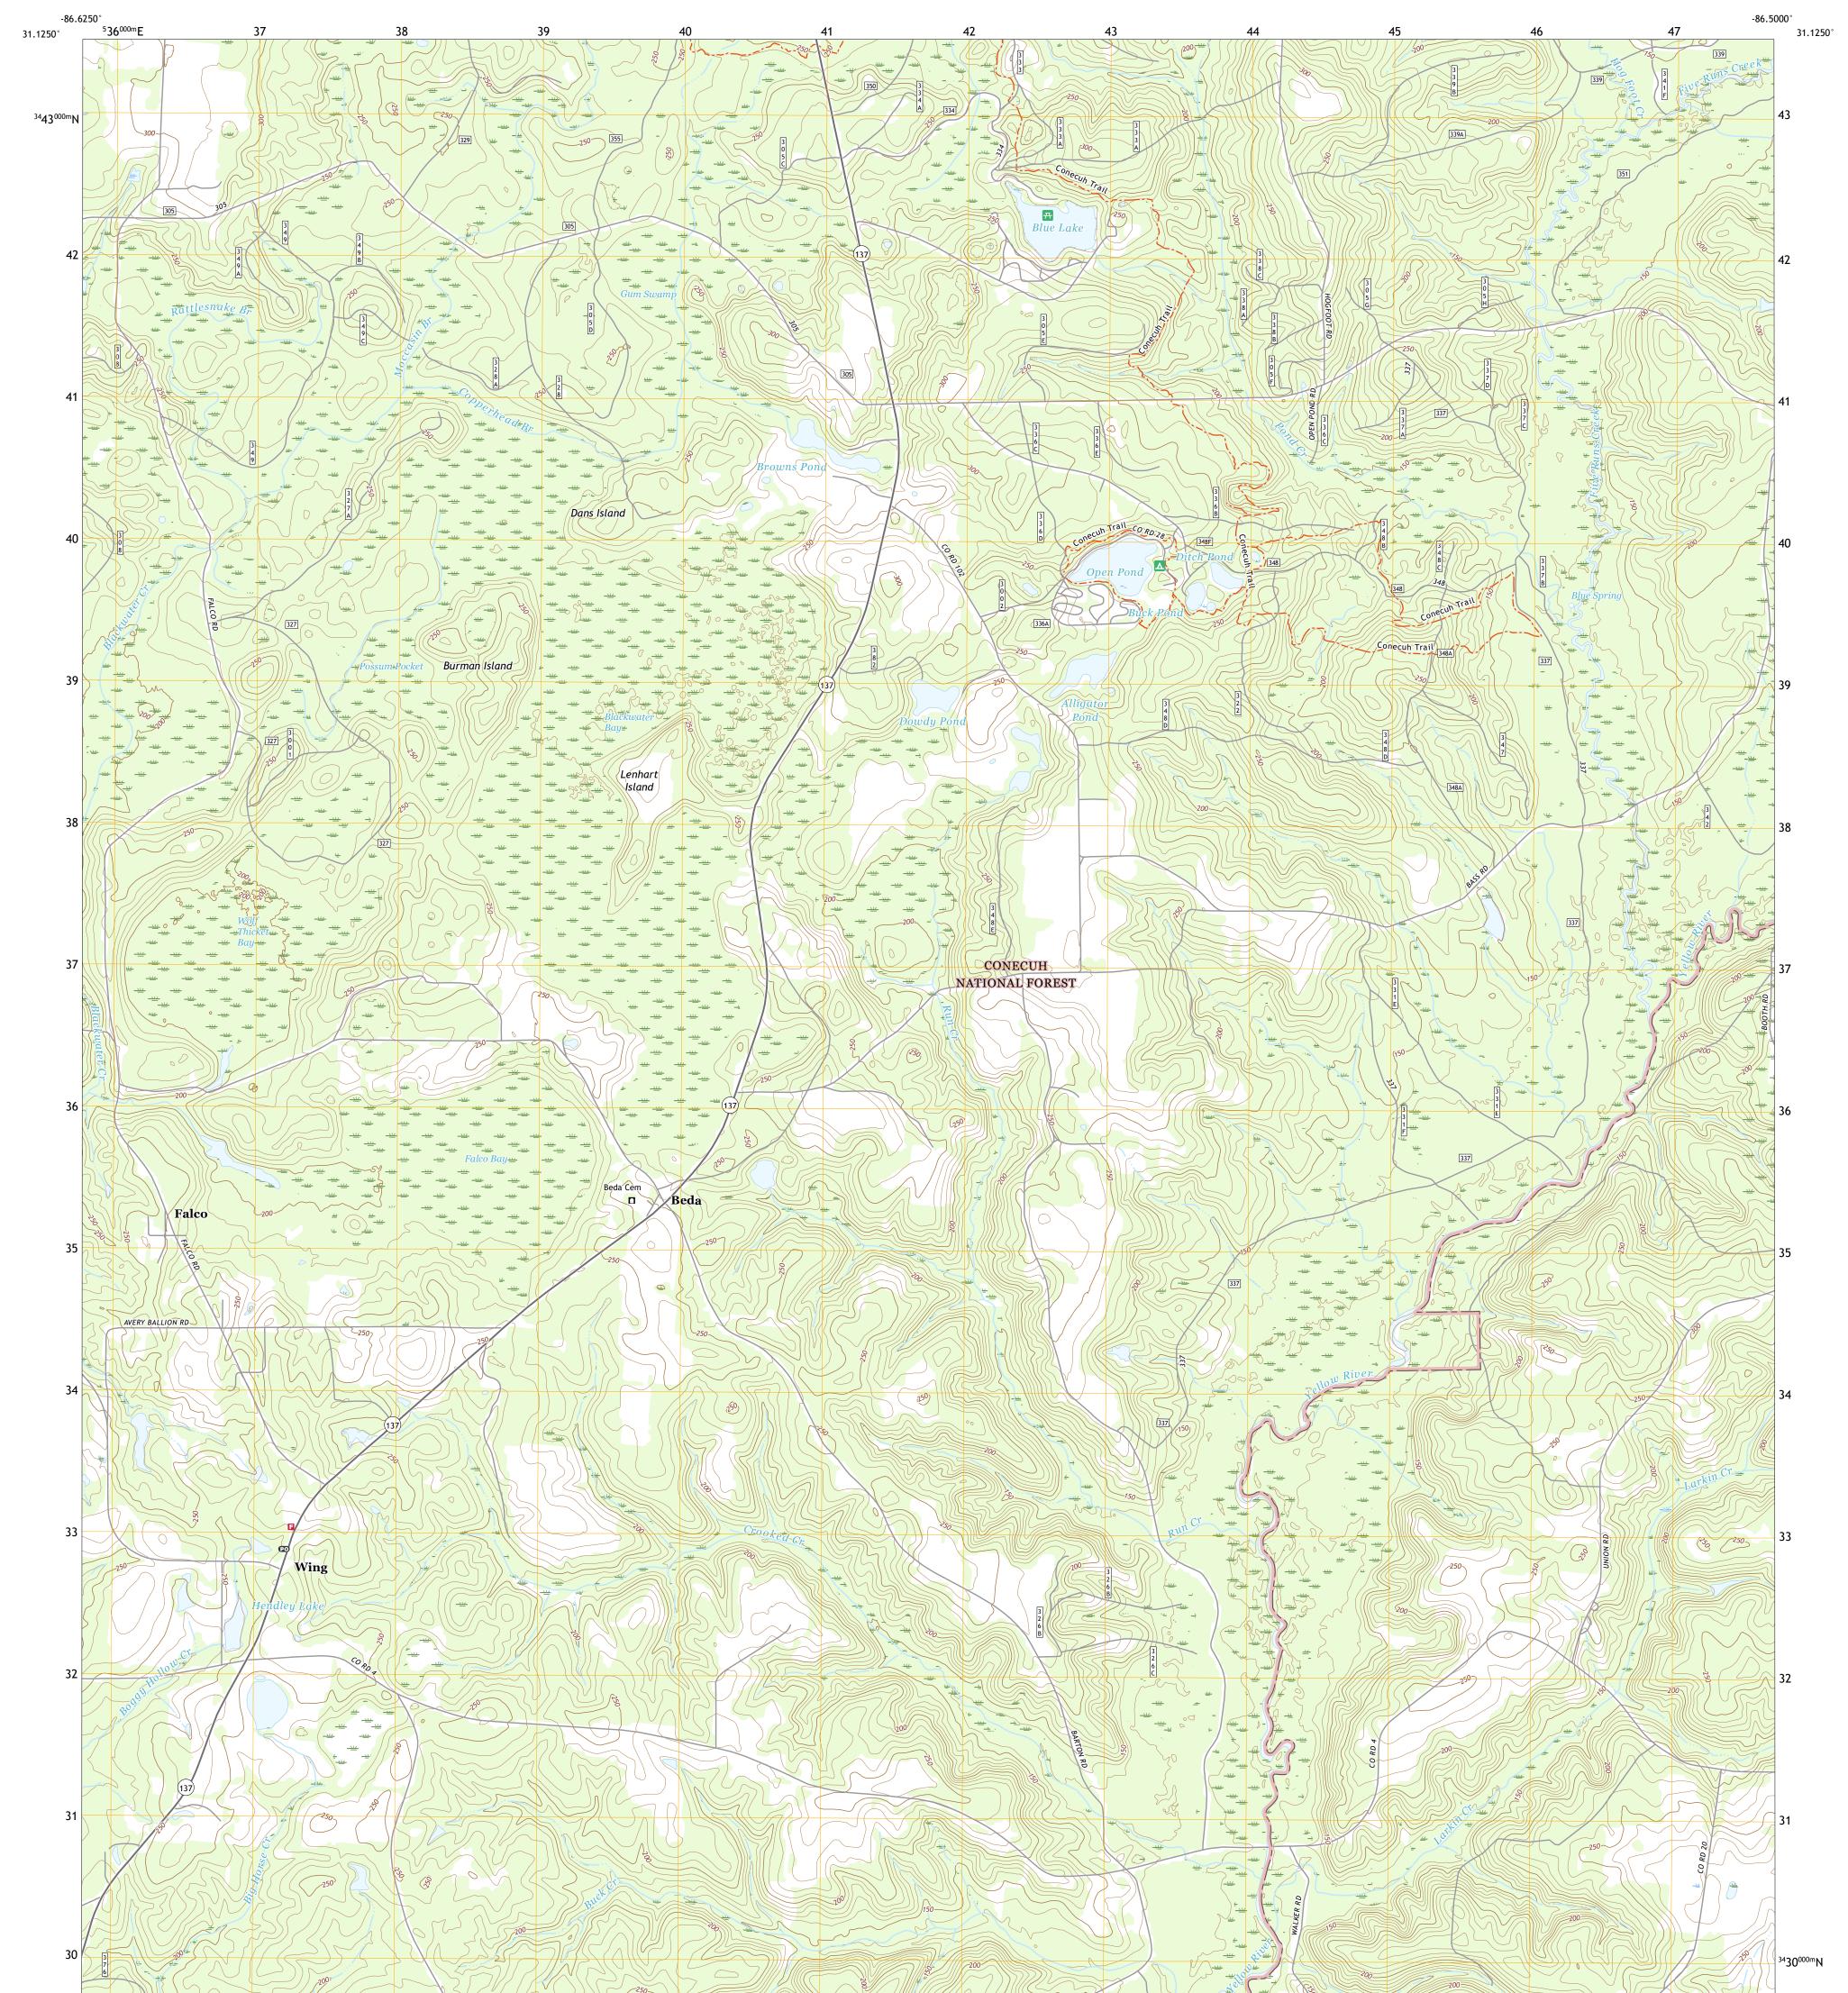

## U.S. DEPARTMENT OF THE INTERIOR U.S. GEOLOGICAL SURVEY

TORIST SERVICE

WING QUADRANGLE ALABAMA - COVINGTON COUNTY 7.5-MINUTE SERIES

Produced by the United States Geological Survey North American Datum of 1983 (NAD83) World Geodetic System of 1984 (WGS84). Projection and 1 000-meter grid:Universal Transverse Mercator, Zone 16R This map is not a legal document. Boundaries may be generalized for this map scale. Private lands within government reservations may not be shown. Obtain permission before entering private lands.