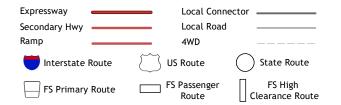

ROAD CLASSIFICATION

Check with local Forest Service unit for current travel conditions and restrictions.