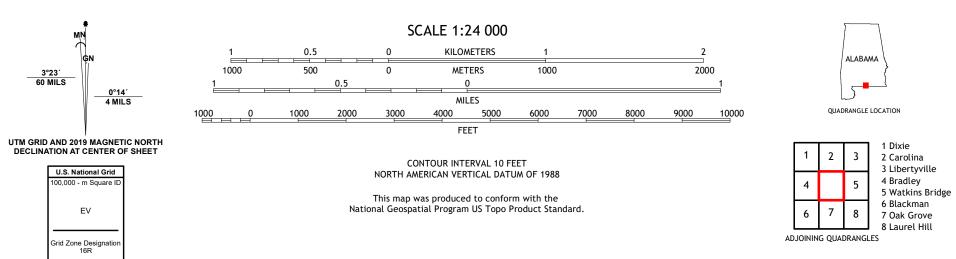

## U.S. DEPARTMENT OF THE INTERIOR U.S. GEOLOGICAL SURVEY

TORIST SERVICE

WING QUADRANGLE ALABAMA - COVINGTON COUNTY 7.5-MINUTE SERIES

Produced by the United States Geological Survey North American Datum of 1983 (NAD83) World Geodetic System of 1984 (WGS84). Projection and 1 000-meter grid:Universal Transverse Mercator, Zone 16R This map is not a legal document. Boundaries may be generalized for this map scale. Private lands within government reservations may not be shown. Obtain permission before entering private lands.