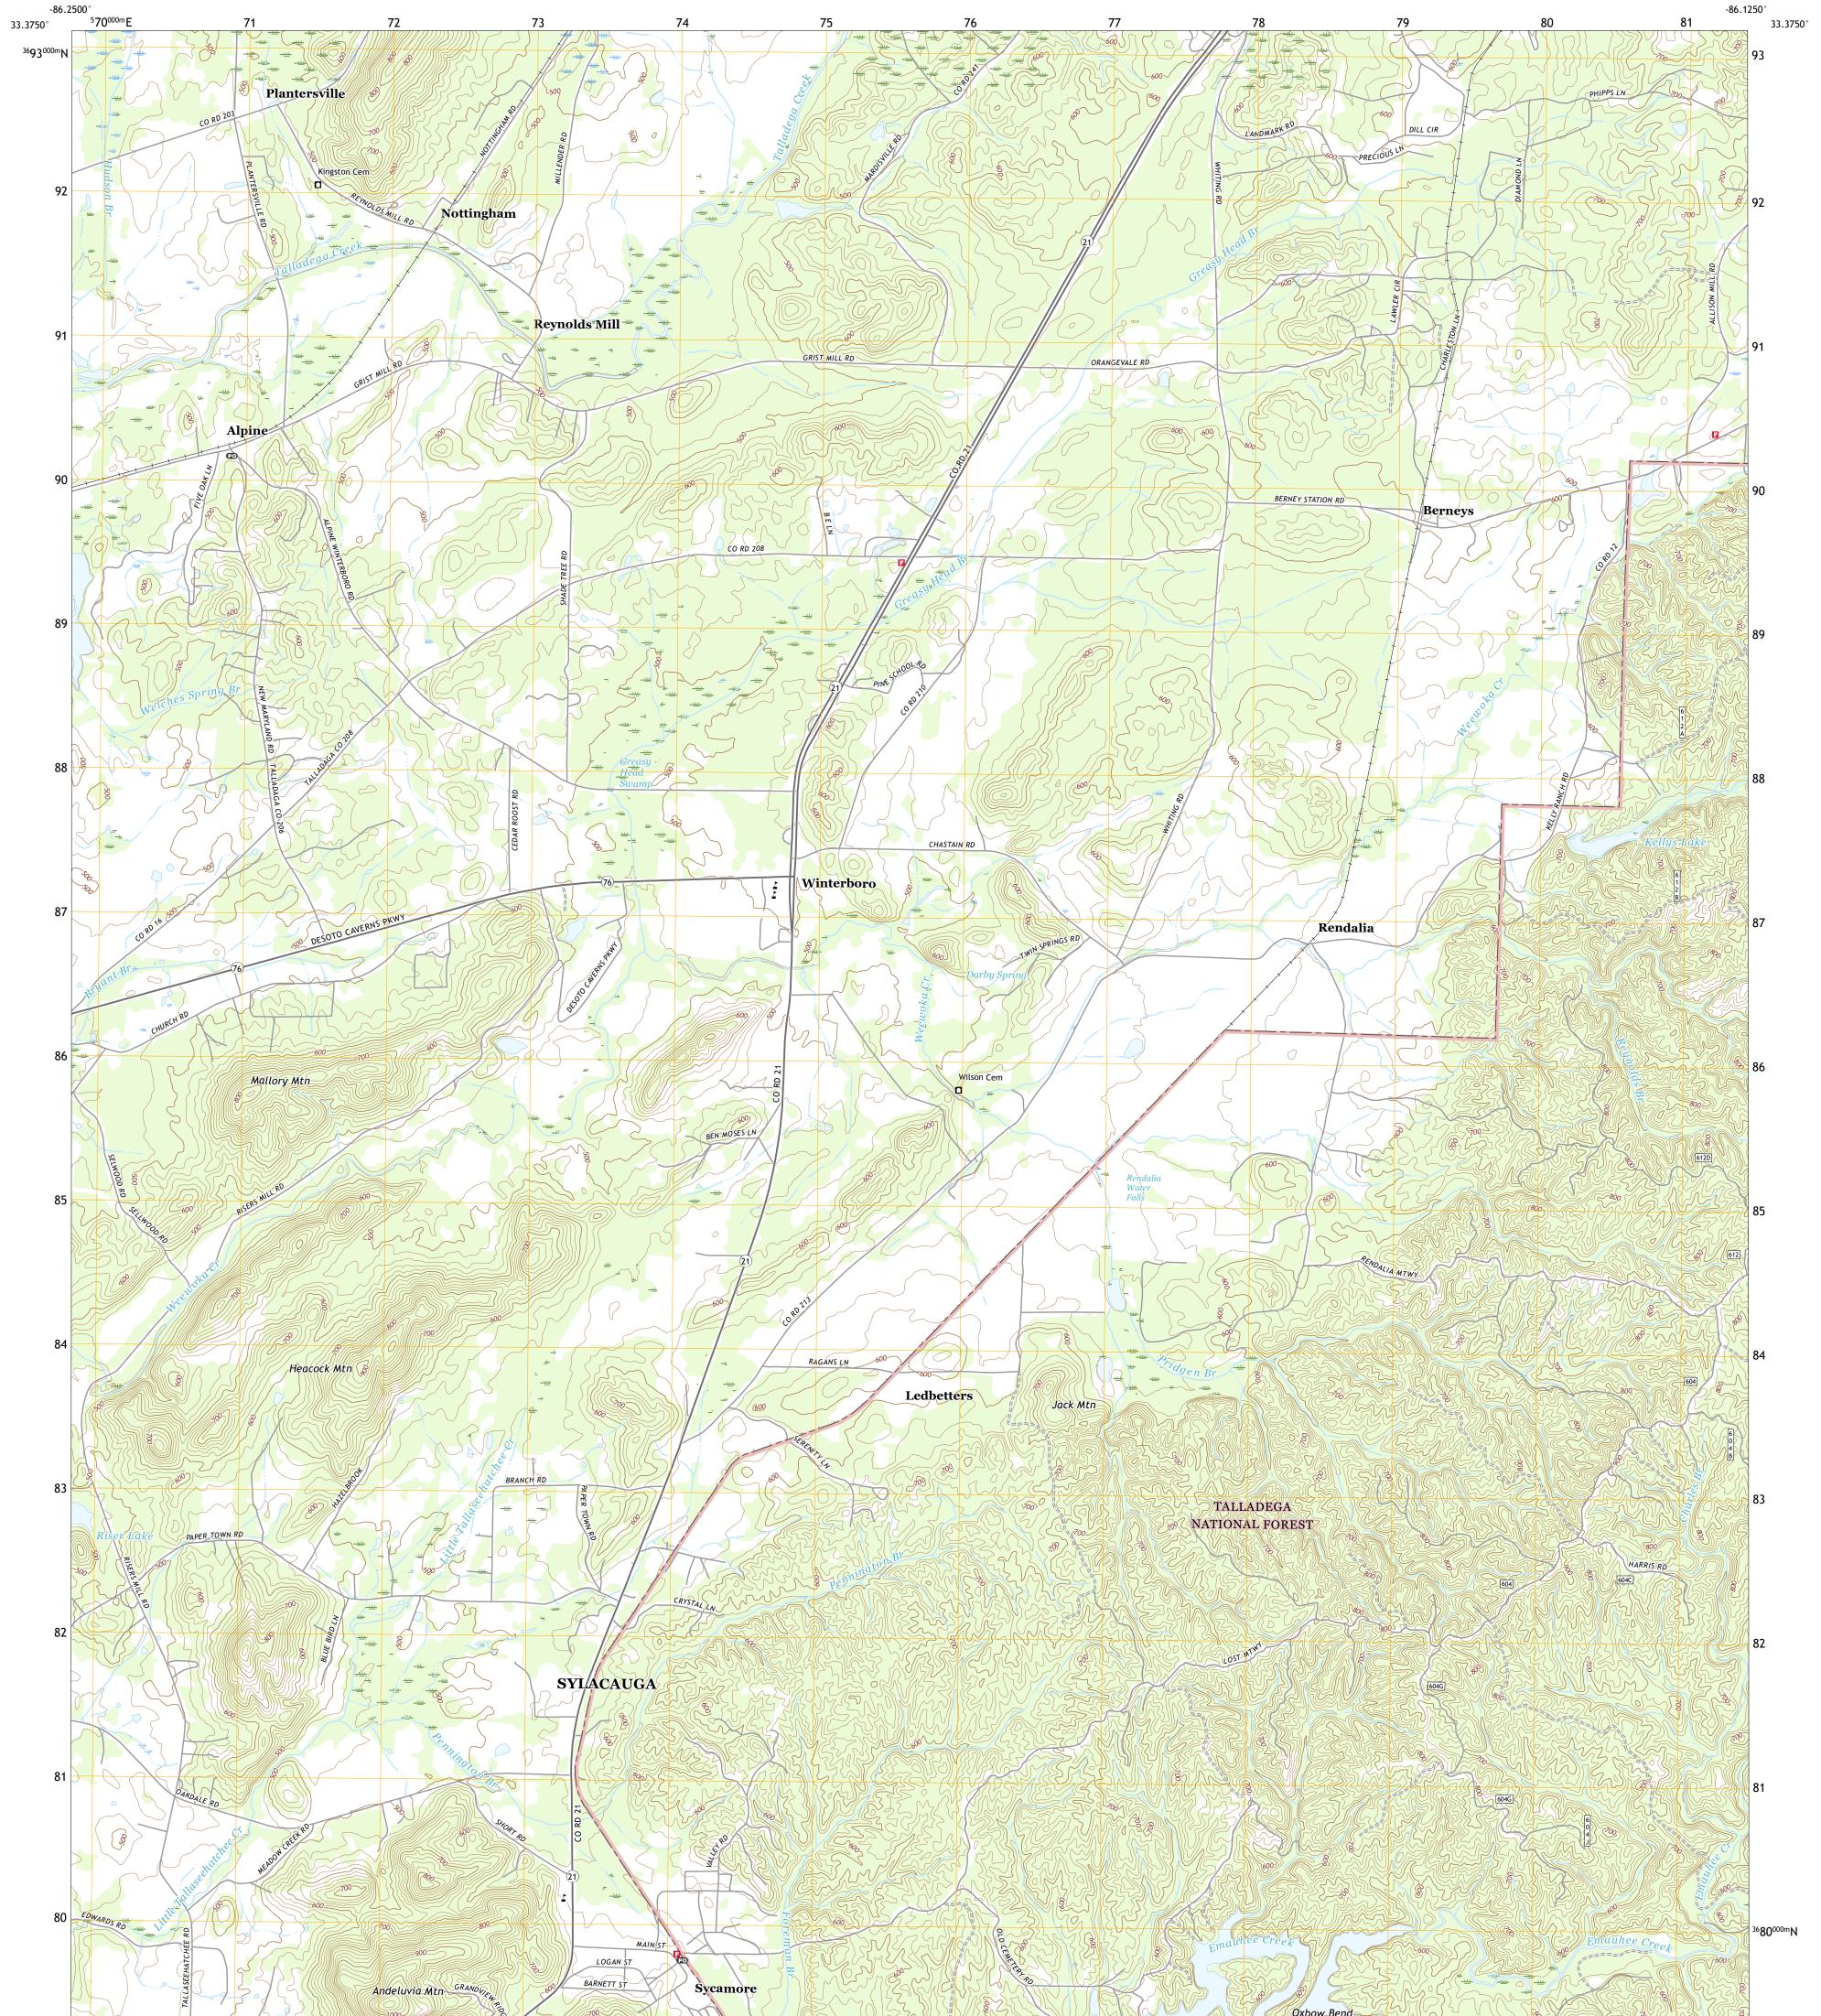

## U.S. DEPARTMENT OF THE INTERIOR U.S. GEOLOGICAL SURVEY

ULEST SEPARE

WINTERBORO QUADRANGLE ALABAMA - TALLADEGA COUNTY 7.5-MINUTE SERIES

Produced by the United States Geological Survey North American Datum of 1983 (NAD83) World Geodetic System of 1984 (WGS84). Projection and 1 000-meter grid:Universal Transverse Mercator, Zone 165 This map is not a legal document. Boundaries may be generalized for this map scale. Private lands within government reservations may not be shown. Obtain permission before entering private lands.