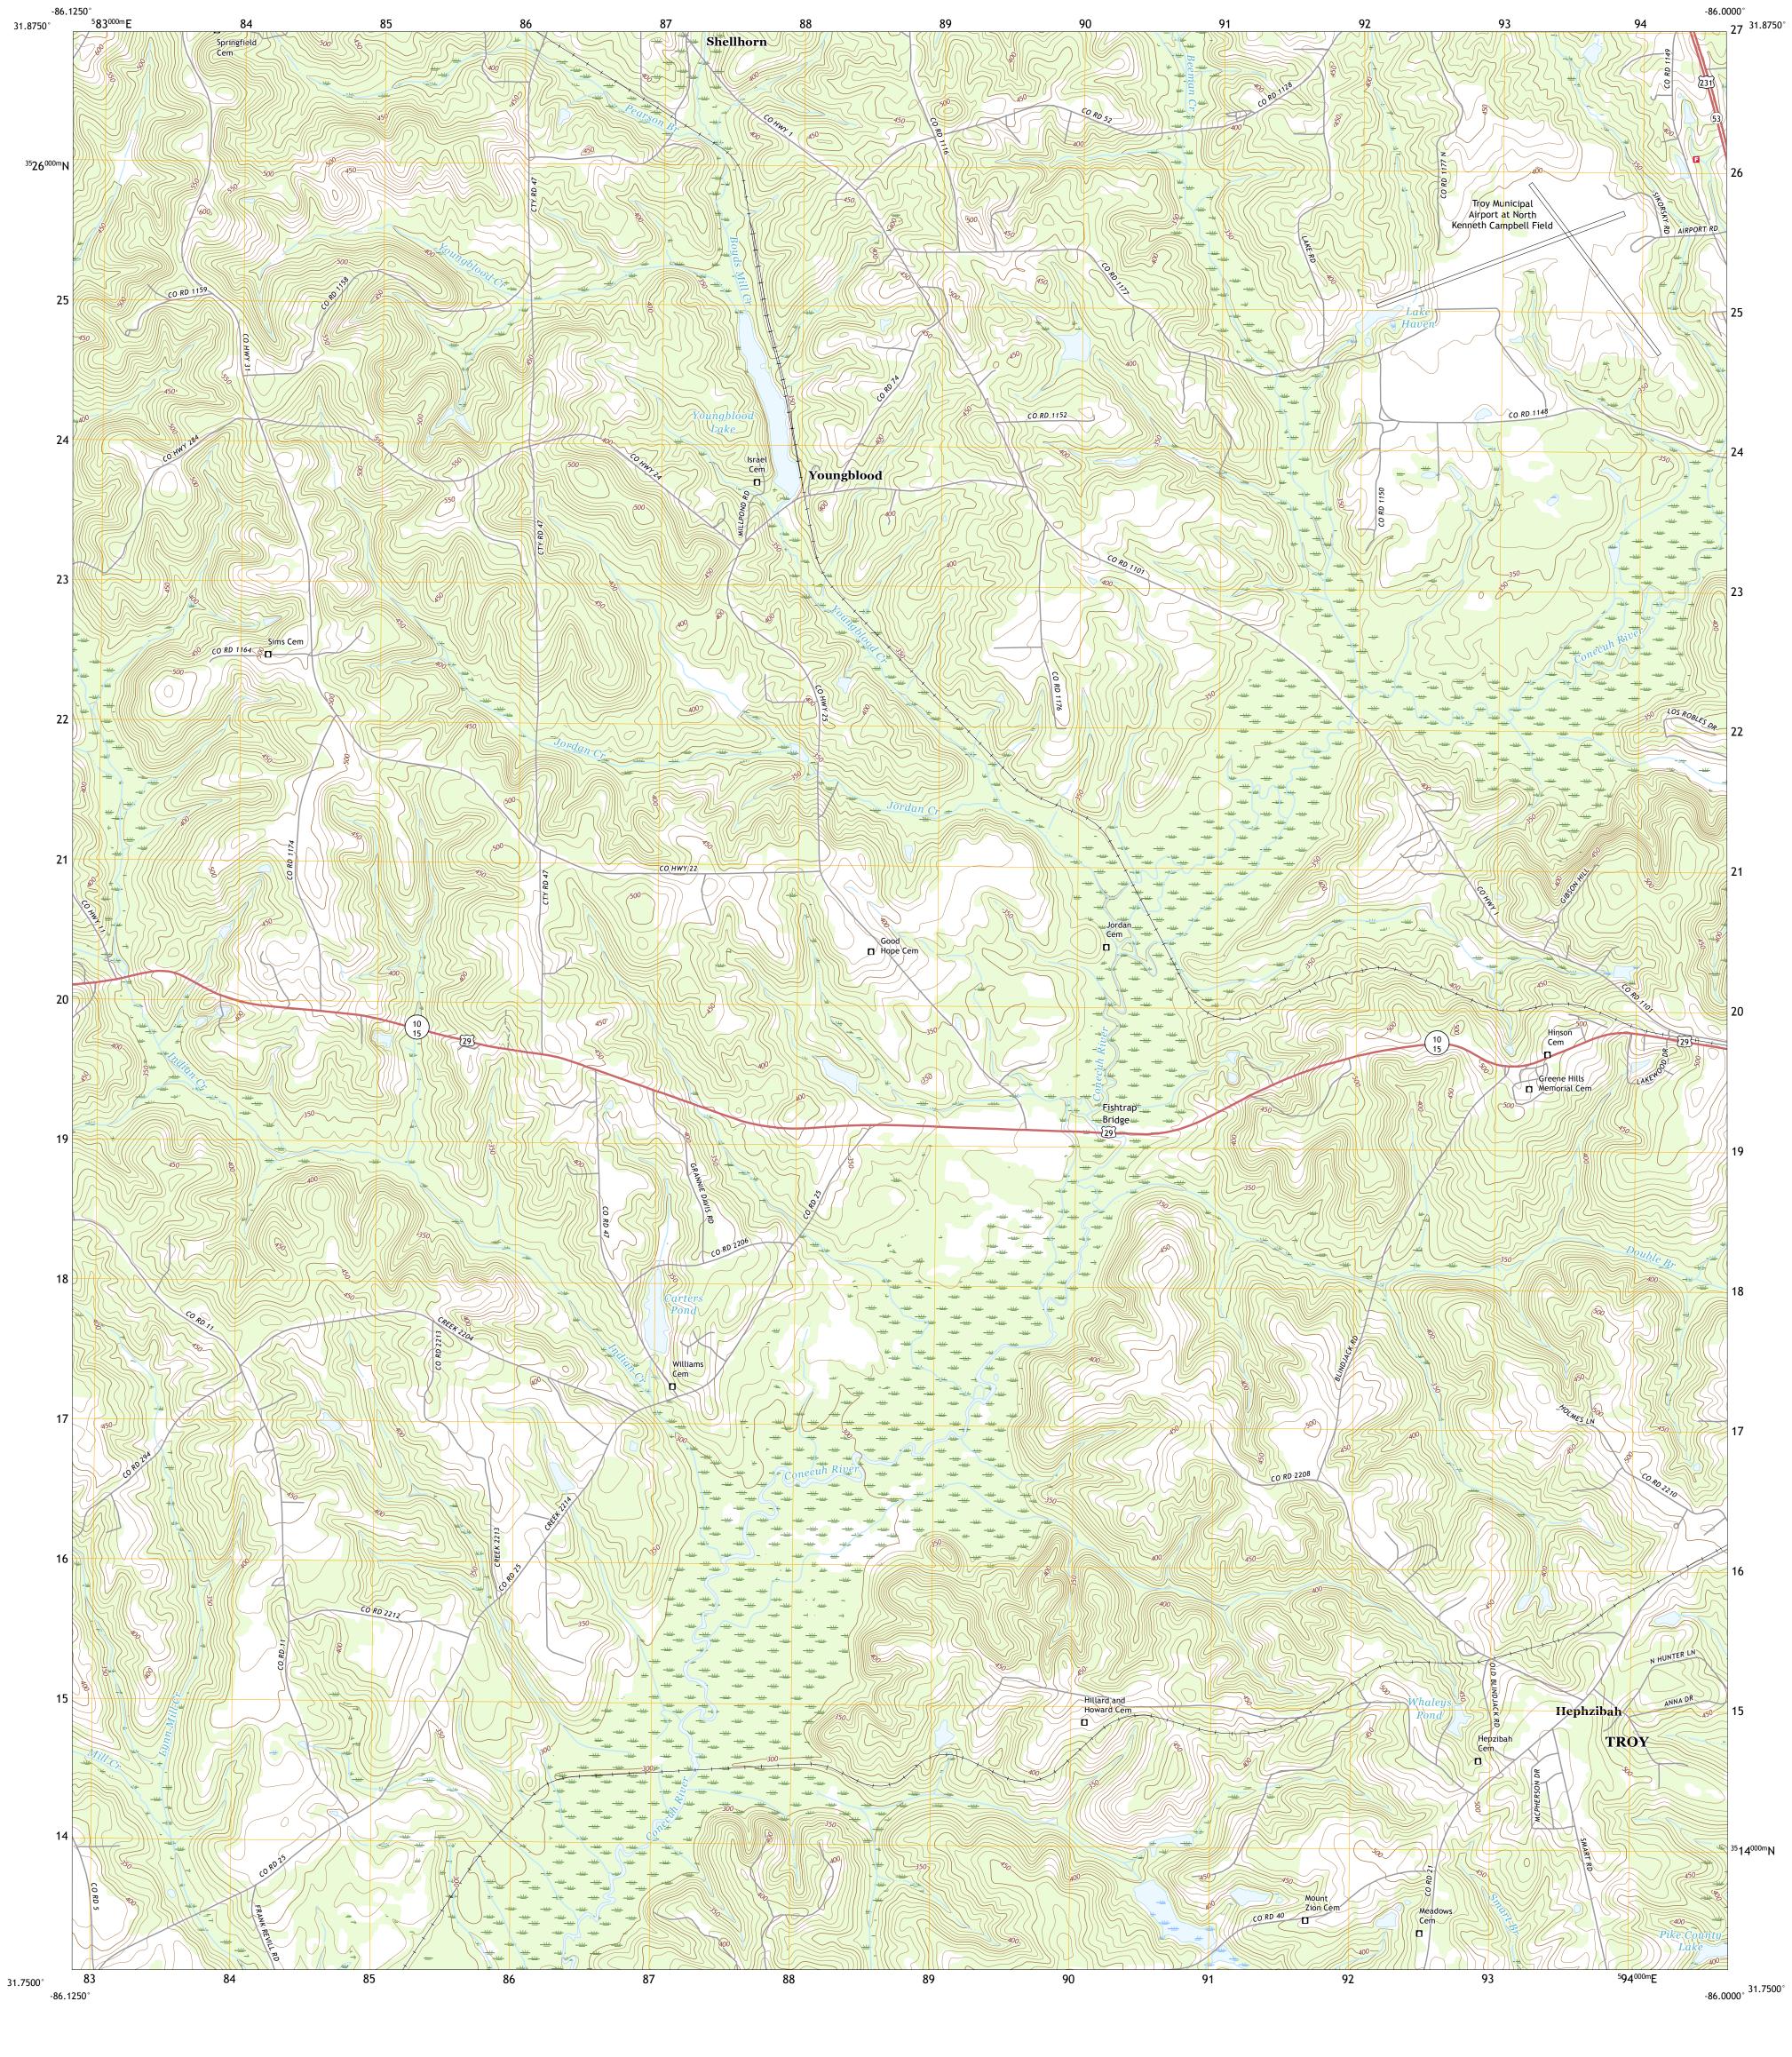

Produced by the United States Geological Survey North American Datum of 1983 (NAD83) World Geodetic System of 1984 (WGS84). Projection and 1 000-meter grid:Universal Transverse Mercator, Zone 16R This map is not a legal document. Boundaries may be generalized for this map scale. Private lands within government reservations may not be shown. Obtain permission before entering private lands. 

Grid Zone Designatio 16R

This map was produced to conform with the National Geospatial Program US Topo Product Standard, 2011. A metadata file associated with this product is draft version 0.6.18

ALABAMA