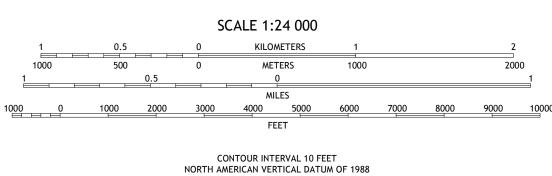

Produced by the United States Geological Survey North American Datum of 1983 (NAD83) World Geodetic System of 1984 (WGS84). Projection and 1 000-meter grid:Universal Transverse Mercator, Zone 16R This map is not a legal document. Boundaries may be generalized for this map scale. Private lands within government reservations may not be shown. Obtain permission before entering private lands. 



Grid Zone Designatio 16R



This map was produced to conform with the National Geospatial Program US Topo Product Standard, 2011. A metadata file associated with this product is draft version 0.6.18

ALABAMA