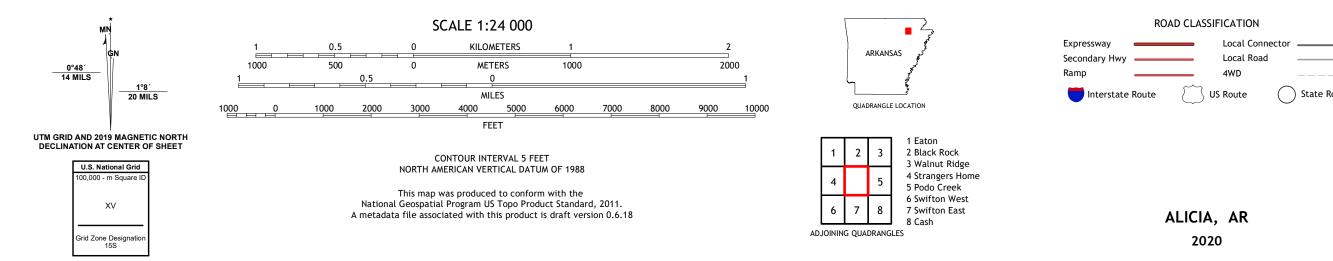

## U.S. DEPARTMENT OF THE INTERIOR U.S. GEOLOGICAL SURVEY

ALICIA QUADRANGLE ARKANSAS 7.5-MINUTE SERIES

Produced by the United States Geological Survey North American Datum of 1983 (NAD83) World Geodetic System of 1984 (WGS84). Projection and 1 000-meter grid:Universal Transverse Mercator, Zone 15S This map is not a legal document. Boundaries may be generalized for this map scale. Private lands within government reservations may not be shown. Obtain permission before entering private lands.

## NSN. 7 6 4 3 0 1 6 3 5 2 7 2 6 NGA REF NO. US GS X 2 4 K 5 4 7

State Route