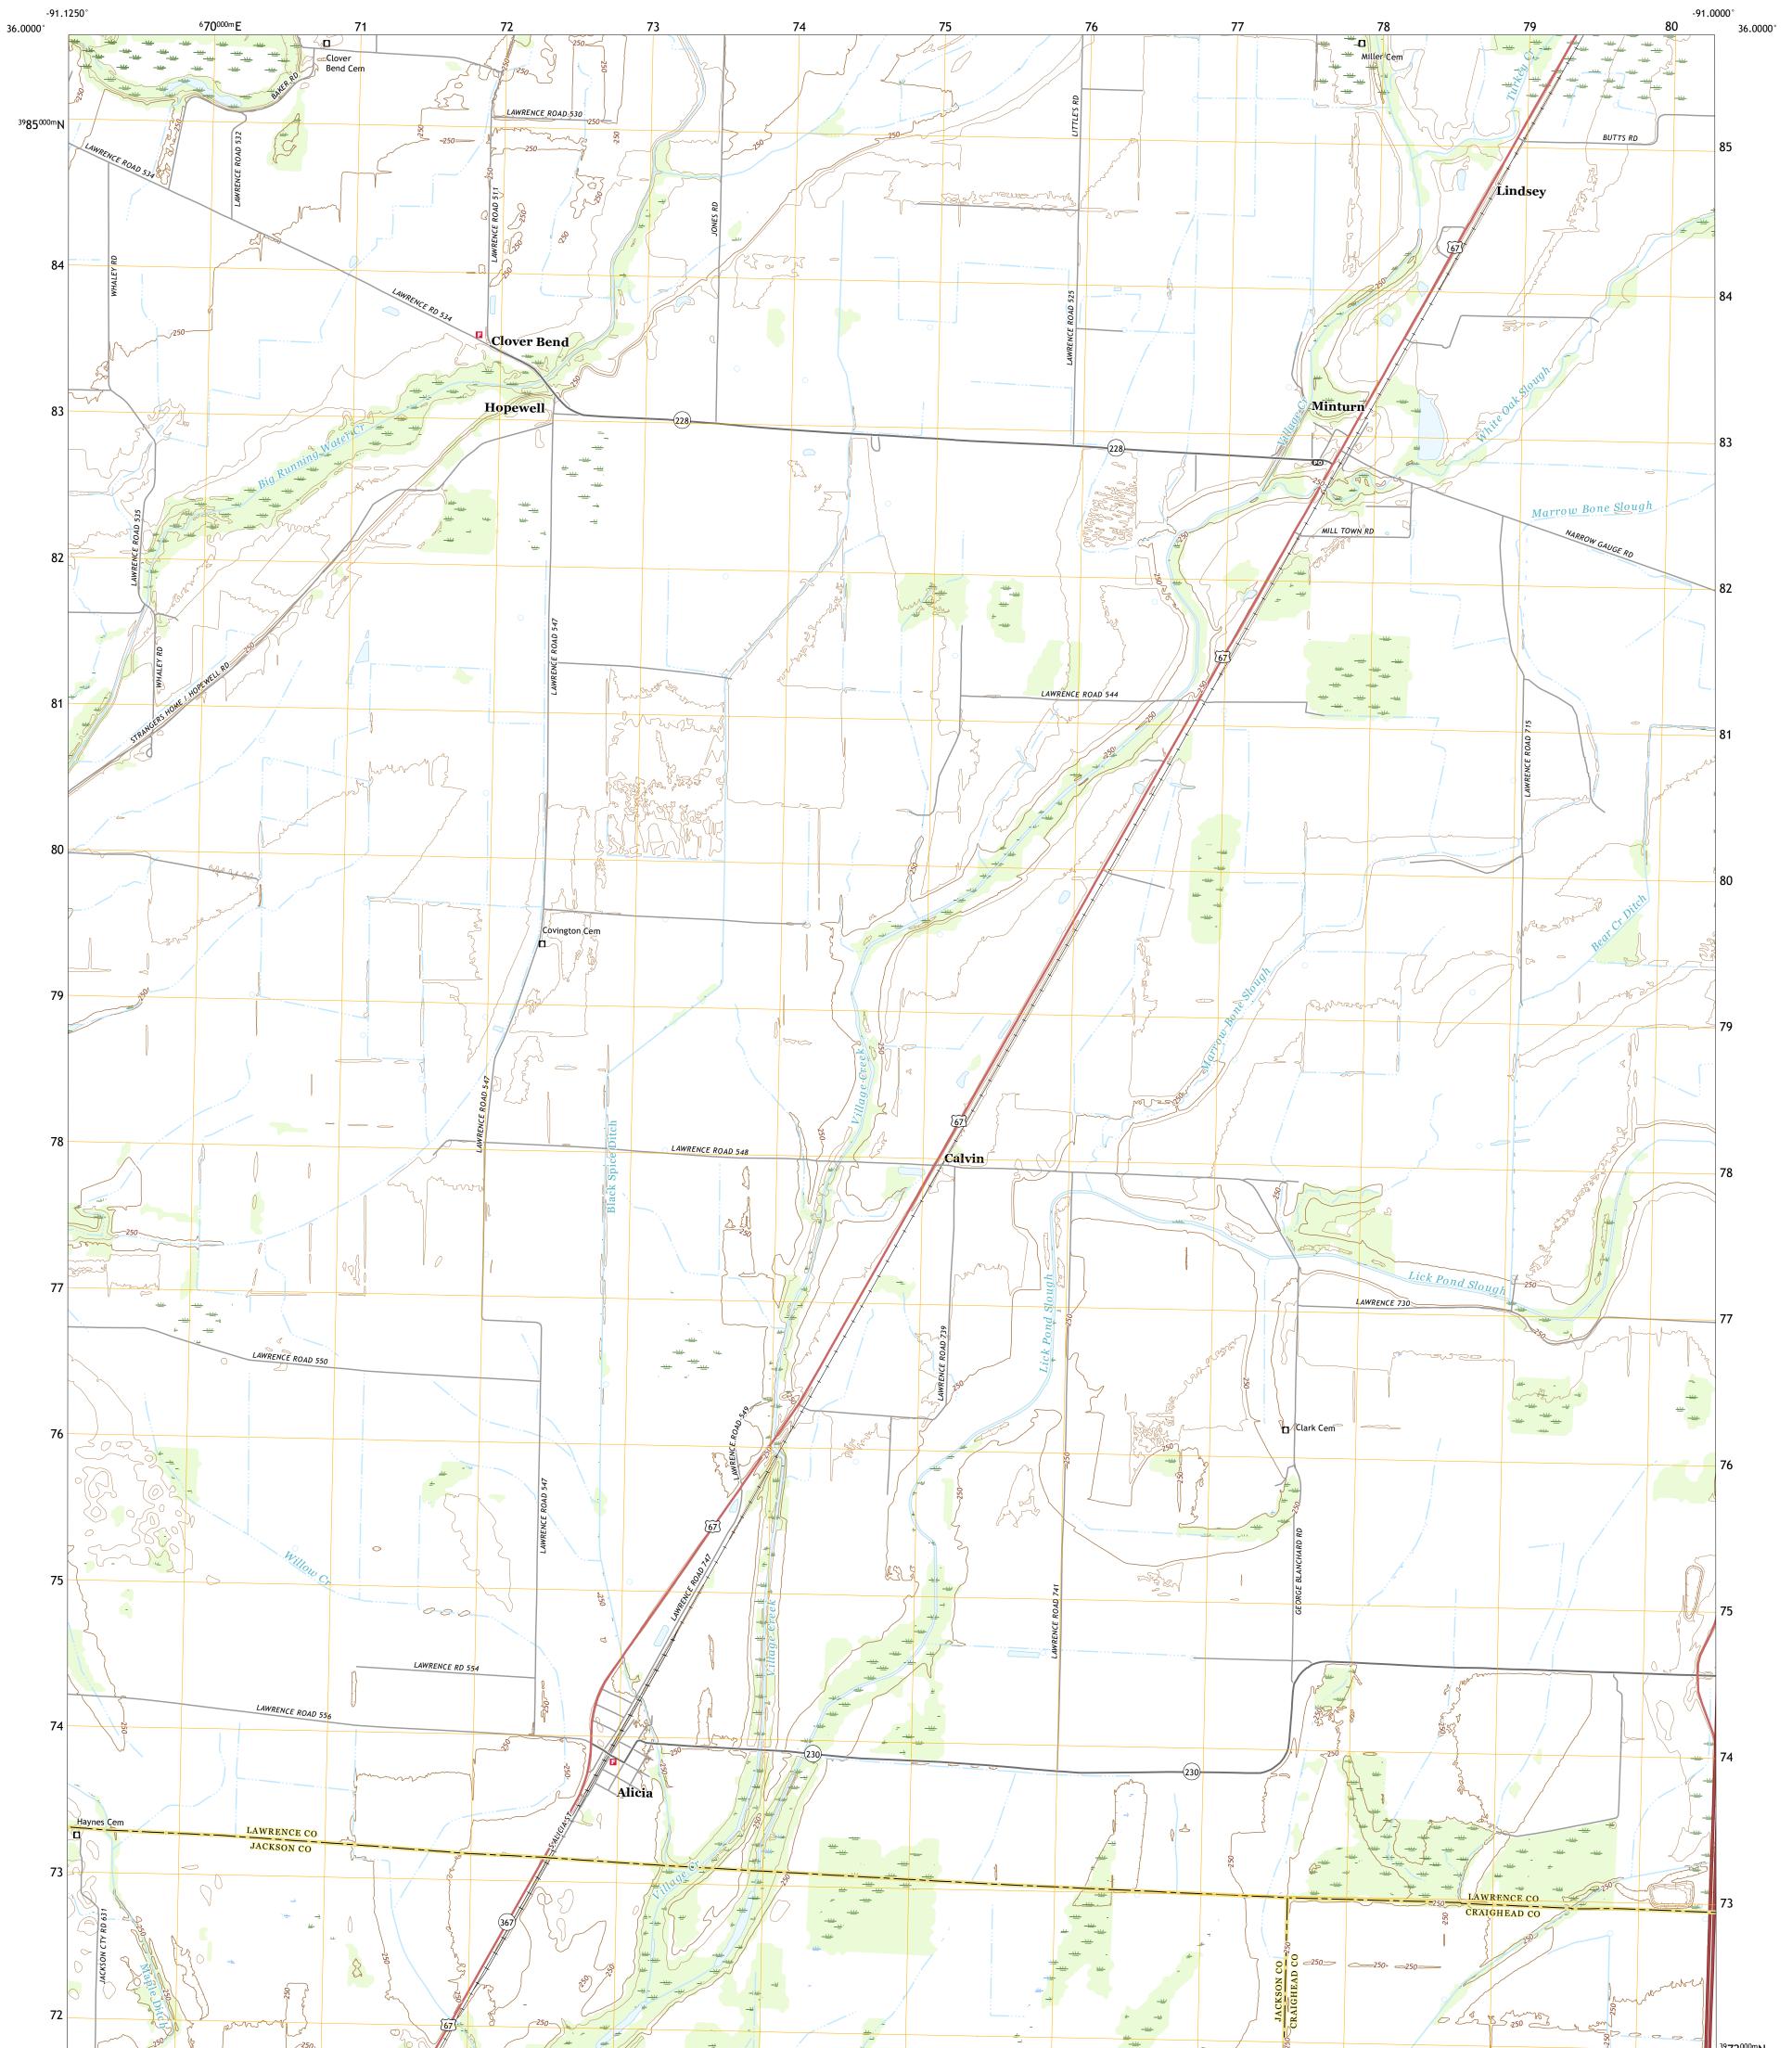

## U.S. DEPARTMENT OF THE INTERIOR U.S. GEOLOGICAL SURVEY

ALICIA QUADRANGLE ARKANSAS 7.5-MINUTE SERIES

Produced by the United States Geological Survey North American Datum of 1983 (NAD83) World Geodetic System of 1984 (WGS84). Projection and 1 000-meter grid:Universal Transverse Mercator, Zone 15S This map is not a legal document. Boundaries may be generalized for this map scale. Private lands within government reservations may not be shown. Obtain permission before entering private lands.

Imagery......NAIP, October 2017 - November 2017 Roads......NAIP, October 2017 - November 2017 Names.......GNIS, 1980 - 2020 Hydrography......GNIS, 1980 - 2020 Hydrography Dataset, 1899 - 2019 Contours.....National Hydrography Dataset, 1899 - 2016 Boundaries......National Elevation Dataset, 1999 - 2016 Boundaries......BLM, 2018 Wetlands.....BLM, 2018

## NSN. 7 6 4 3 0 1 6 3 5 2 7 2 6 NGA REF NO. US GS X 2 4 K 5 4 7

State Route