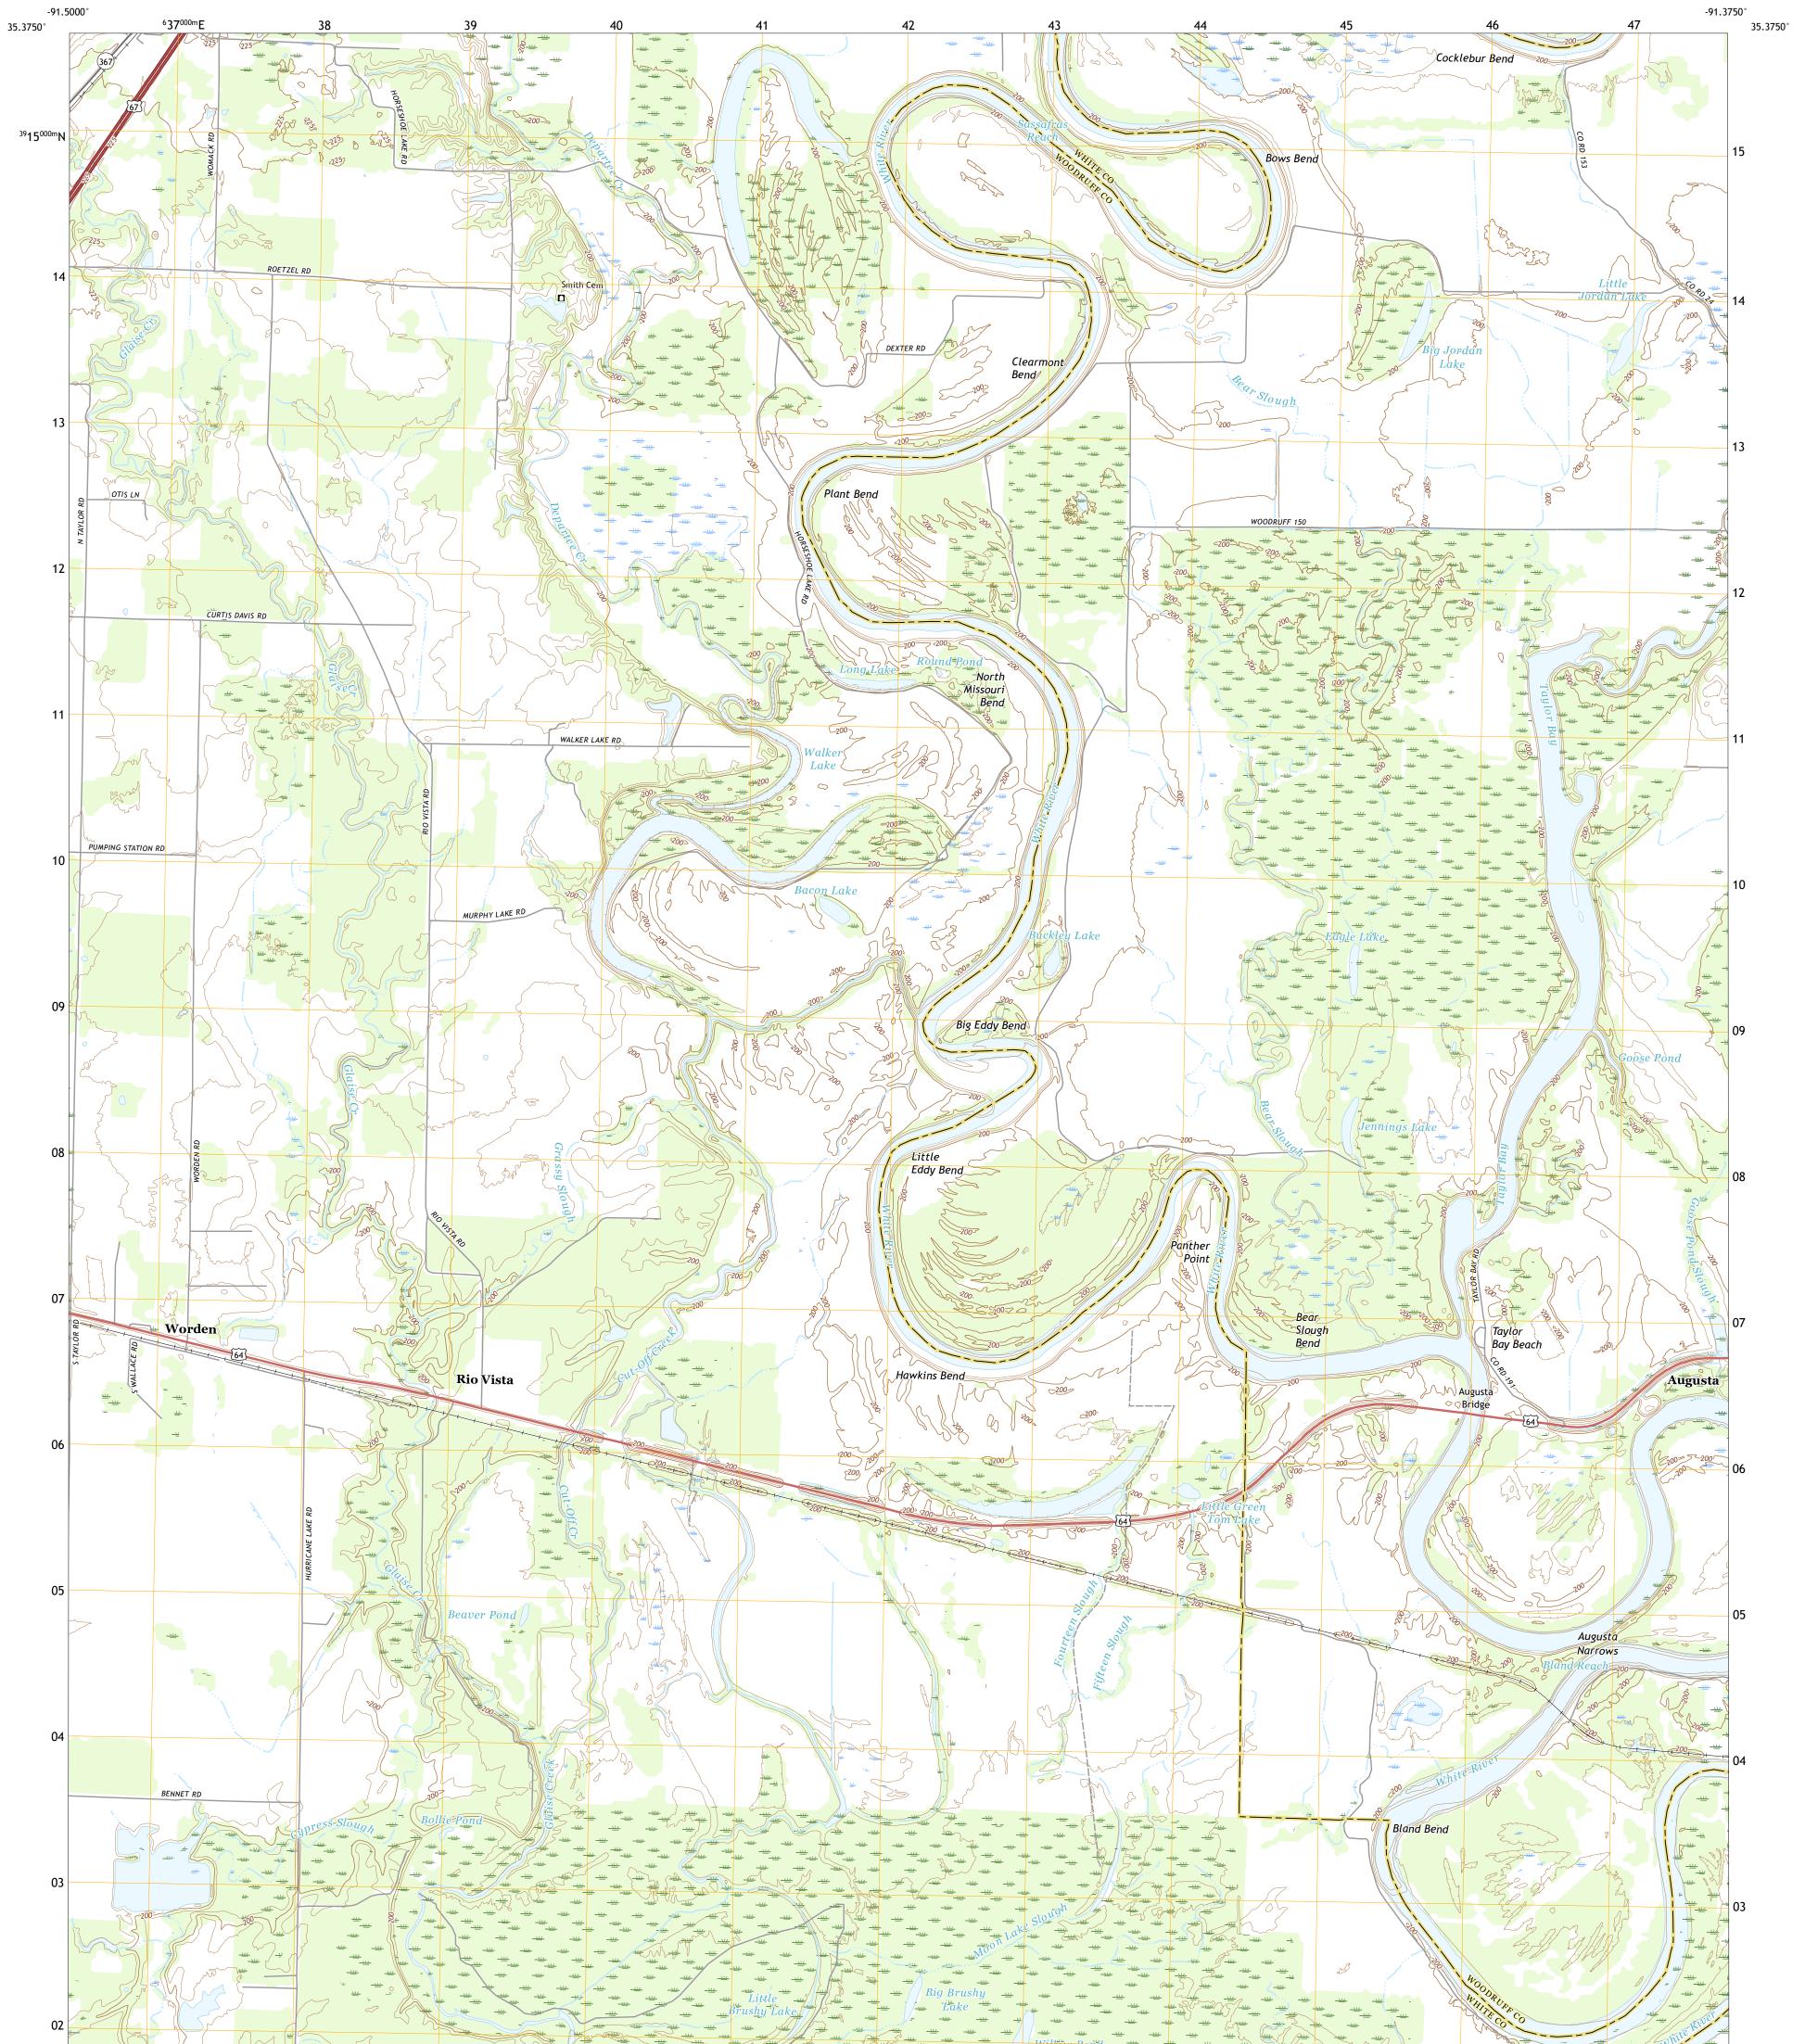

## U.S. DEPARTMENT OF THE INTERIOR U.S. GEOLOGICAL SURVEY

AUGUSTA SW QUADRANGLE ARKANSAS 7.5-MINUTE SERIES

Produced by the United States Geological Survey North American Datum of 1983 (NAD83) World Geodetic System of 1984 (WGS84). Projection and 1 000-meter grid:Universal Transverse Mercator, Zone 15S This map is not a legal document. Boundaries may be generalized for this map scale. Private lands within government reservations may not be shown. Obtain permission before entering private lands.

Imagery......NAIP, October 2017 - November 2017 Roads......NAIP, October 2017 - November 2017 Names.......GNIS, 1980 - 2020 Hydrography......GNIS, 1980 - 2020 Hydrography Dataset, 1899 - 2019 Contours.....National Hydrography Dataset, 1899 - 2019 Contours.....National Elevation Dataset, 2016 - 2017 Boundaries......Multiple sources; see metadata file 2018 - 2019 Public Land Survey System.......BLM, 2018 Wetlands......BLM, 2010