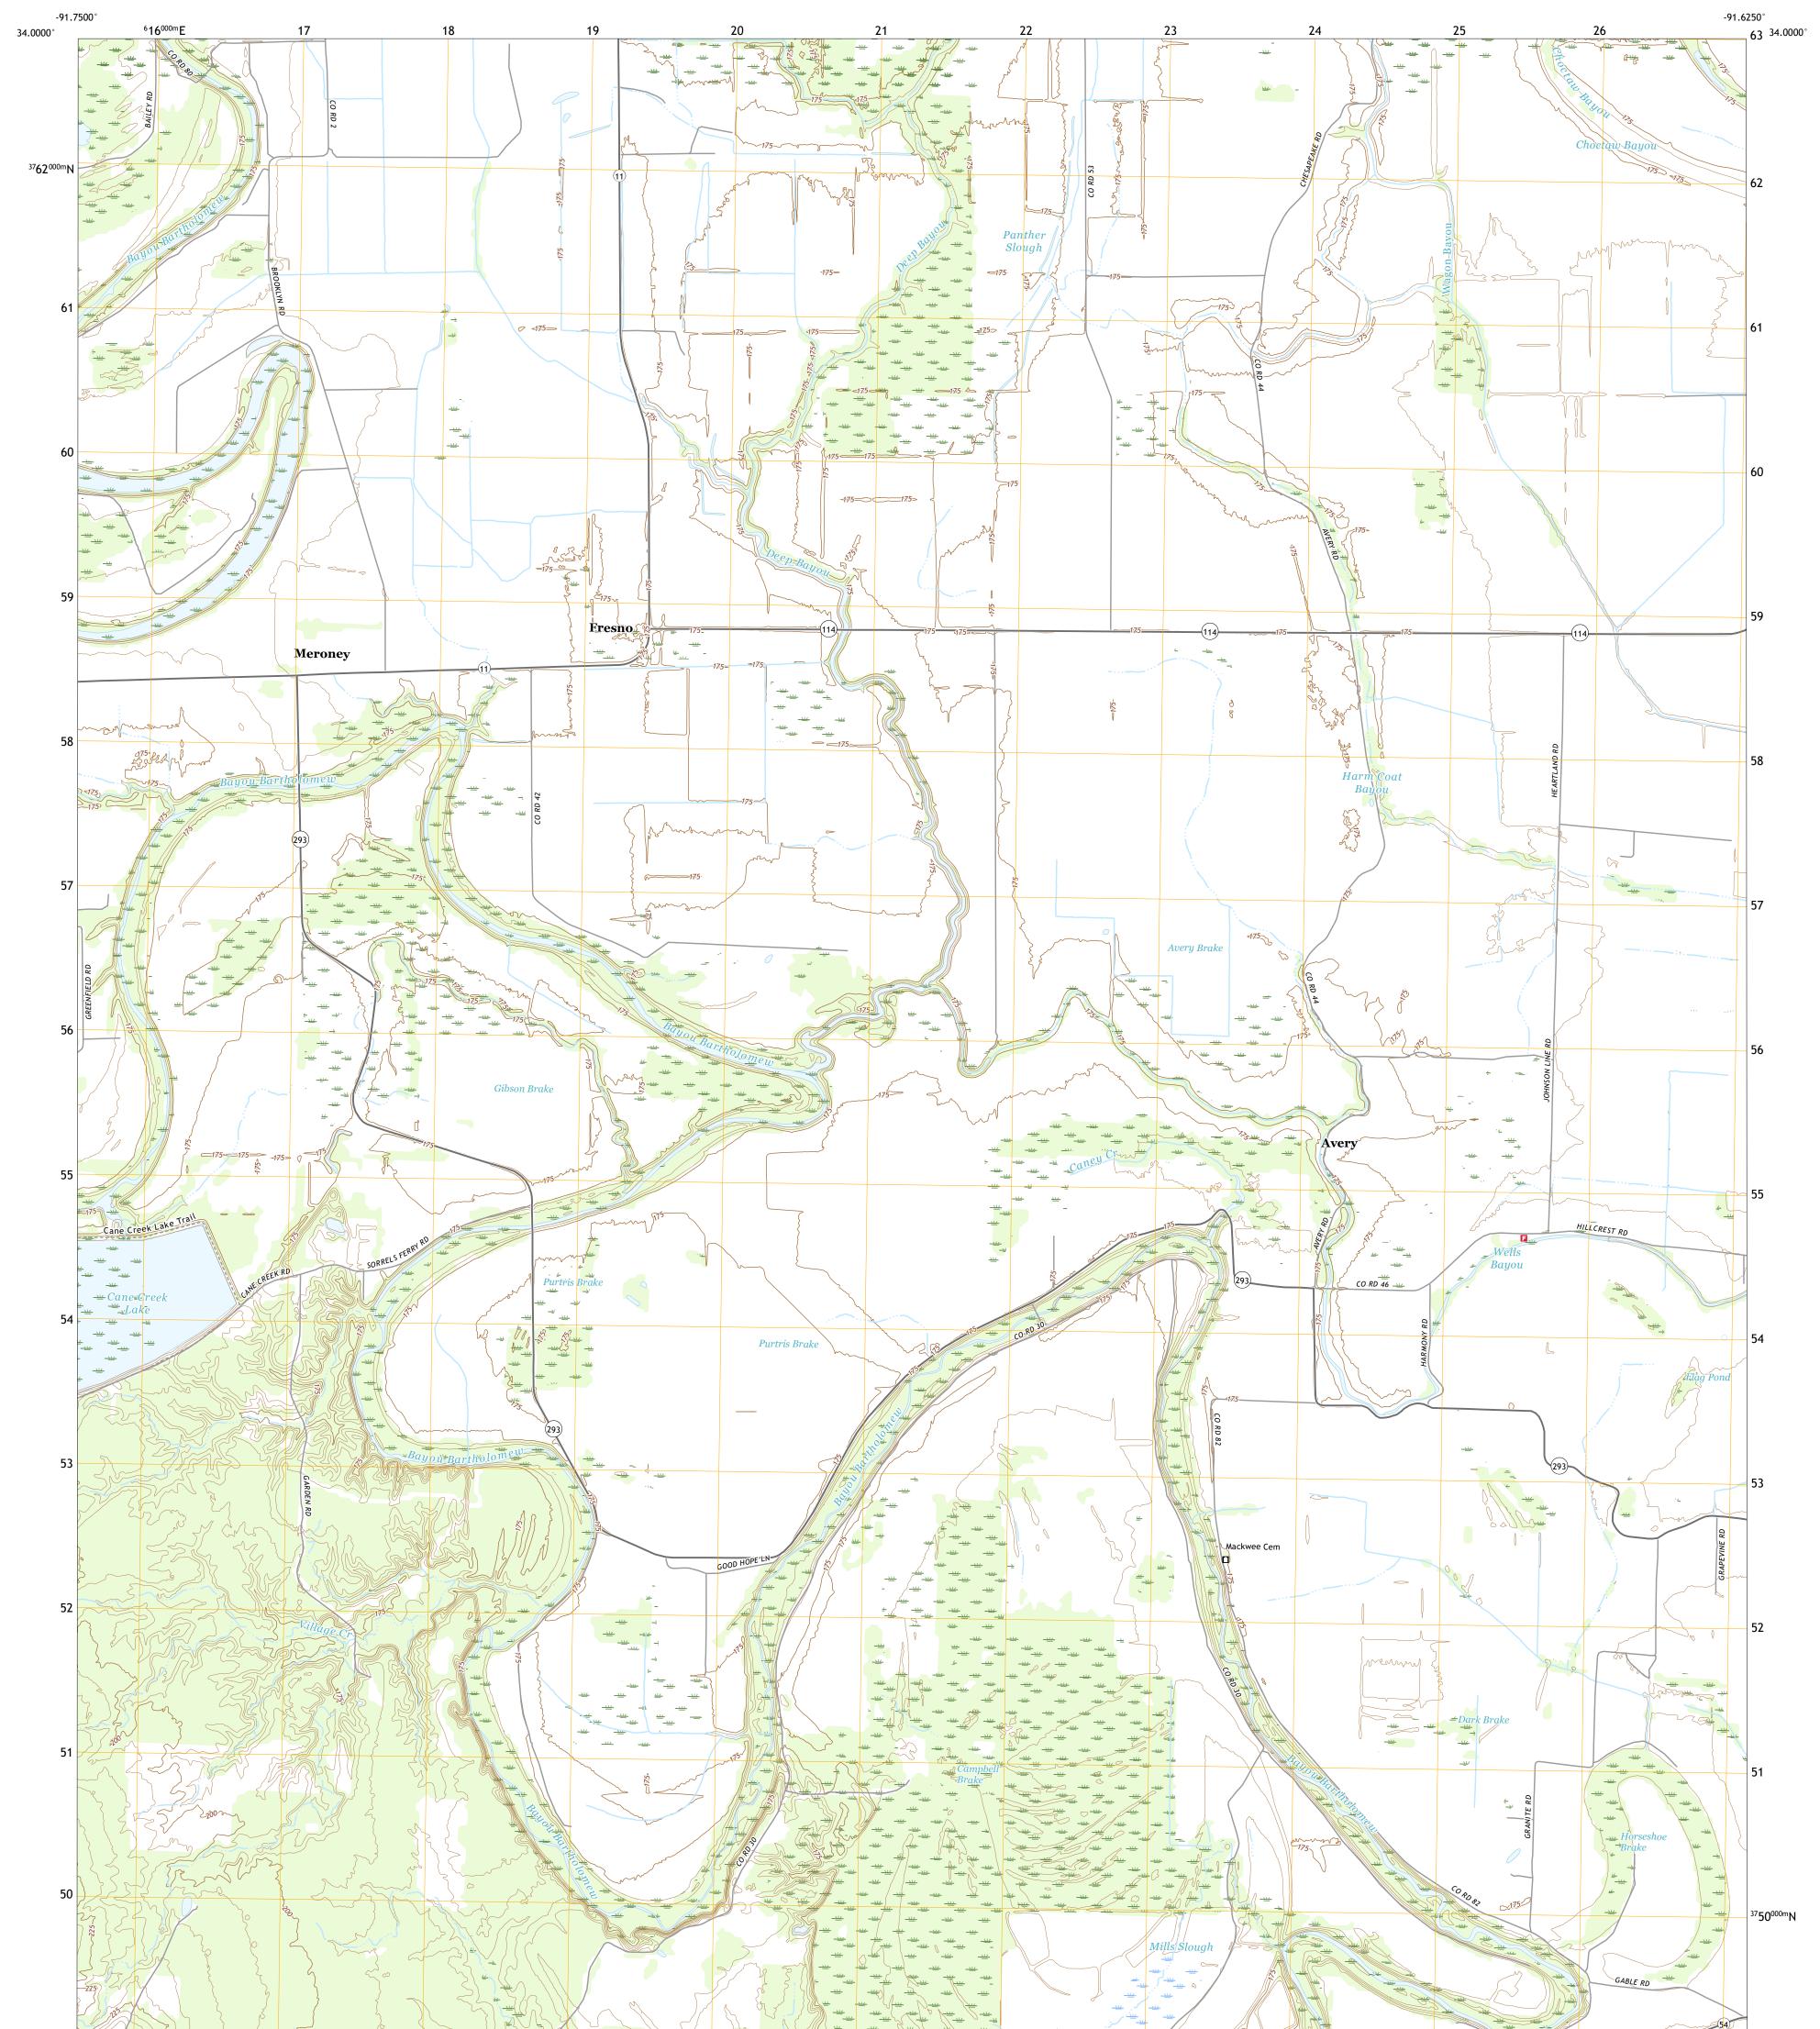

## U.S. DEPARTMENT OF THE INTERIOR U.S. GEOLOGICAL SURVEY

Produced by the United States Geological Survey North American Datum of 1983 (NAD83) World Geodetic System of 1984 (WGS84). Projection and 1 000-meter grid:Universal Transverse Mercator, Zone 15S This map is not a legal document. Boundaries may be generalized for this map scale. Private lands within government reservations may not be shown. Obtain permission before entering private lands.

Imagery......NAIP, July 2017 - November 2017 Roads......GNIS, 1980 - 2018 Names......GNIS, 1980 - 2018 Hydrography......GNIS, 1980 - 2018 Contours.....National Hydrography Dataset, 2005 - 2019 Contours.....National Elevation Dataset, 2018 Boundaries.....Multiple sources; see metadata file 2018 - 2019 Public Land Survey System......BLM, 2018 Wetlands......BLM, 2018