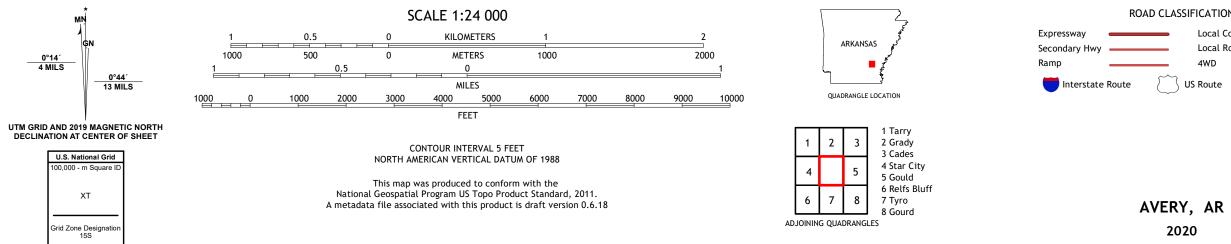

## U.S. DEPARTMENT OF THE INTERIOR U.S. GEOLOGICAL SURVEY

Produced by the United States Geological Survey North American Datum of 1983 (NAD83) World Geodetic System of 1984 (WGS84). Projection and 1 000-meter grid:Universal Transverse Mercator, Zone 15S This map is not a legal document. Boundaries may be generalized for this map scale. Private lands within government reservations may not be shown. Obtain permission before entering private lands.

Imagery......NAIP, July 2017 - November 2017 Roads......GNIS, 1980 - 2018 Names......GNIS, 1980 - 2018 Hydrography......GNIS, 1980 - 2018 Contours.....National Hydrography Dataset, 2005 - 2019 Contours.....National Elevation Dataset, 2018 Boundaries.....Multiple sources; see metadata file 2018 - 2019 Public Land Survey System......BLM, 2018 Wetlands......BLM, 2018

ROAD CLASSIFICATION Local Connector Local Road \_\_\_\_\_ 4WD US Route State Route

2020