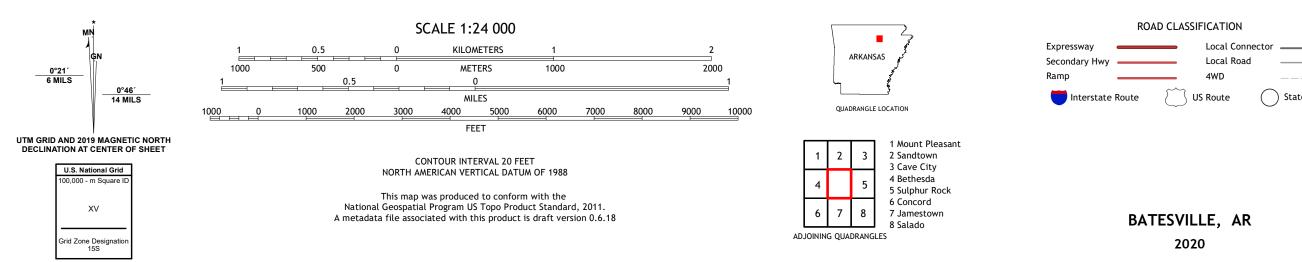

## U.S. DEPARTMENT OF THE INTERIOR U.S. GEOLOGICAL SURVEY

Produced by the United States Geological Survey North American Datum of 1983 (NAD83) World Geodetic System of 1984 (WGS84). Projection and 1 000-meter grid:Universal Transverse Mercator, Zone 15S This map is not a legal document. Boundaries may be generalized for this map scale. Private lands within government reservations may not be shown. Obtain permission before entering private lands.

......NAIP, September 2017 - November 2017 U.S. Census Bureau, 2017 .....GNIS, 1980 - 2020 Imagery... Roads..... Names..... Hydrography.....National Hydrography Dataset, 1899 -Contours.....National Elevation Dataset, Boundaries.....Multiple sources; see metadata file 2018 -Public Land Survey System 2019 2018 2019 2018 2019 1984

## NSN. 7 6 4 3 0 1 6 3 5 2 7 6 3 NGA REF NO. US GSX24 K 2 6 2 4

State Route