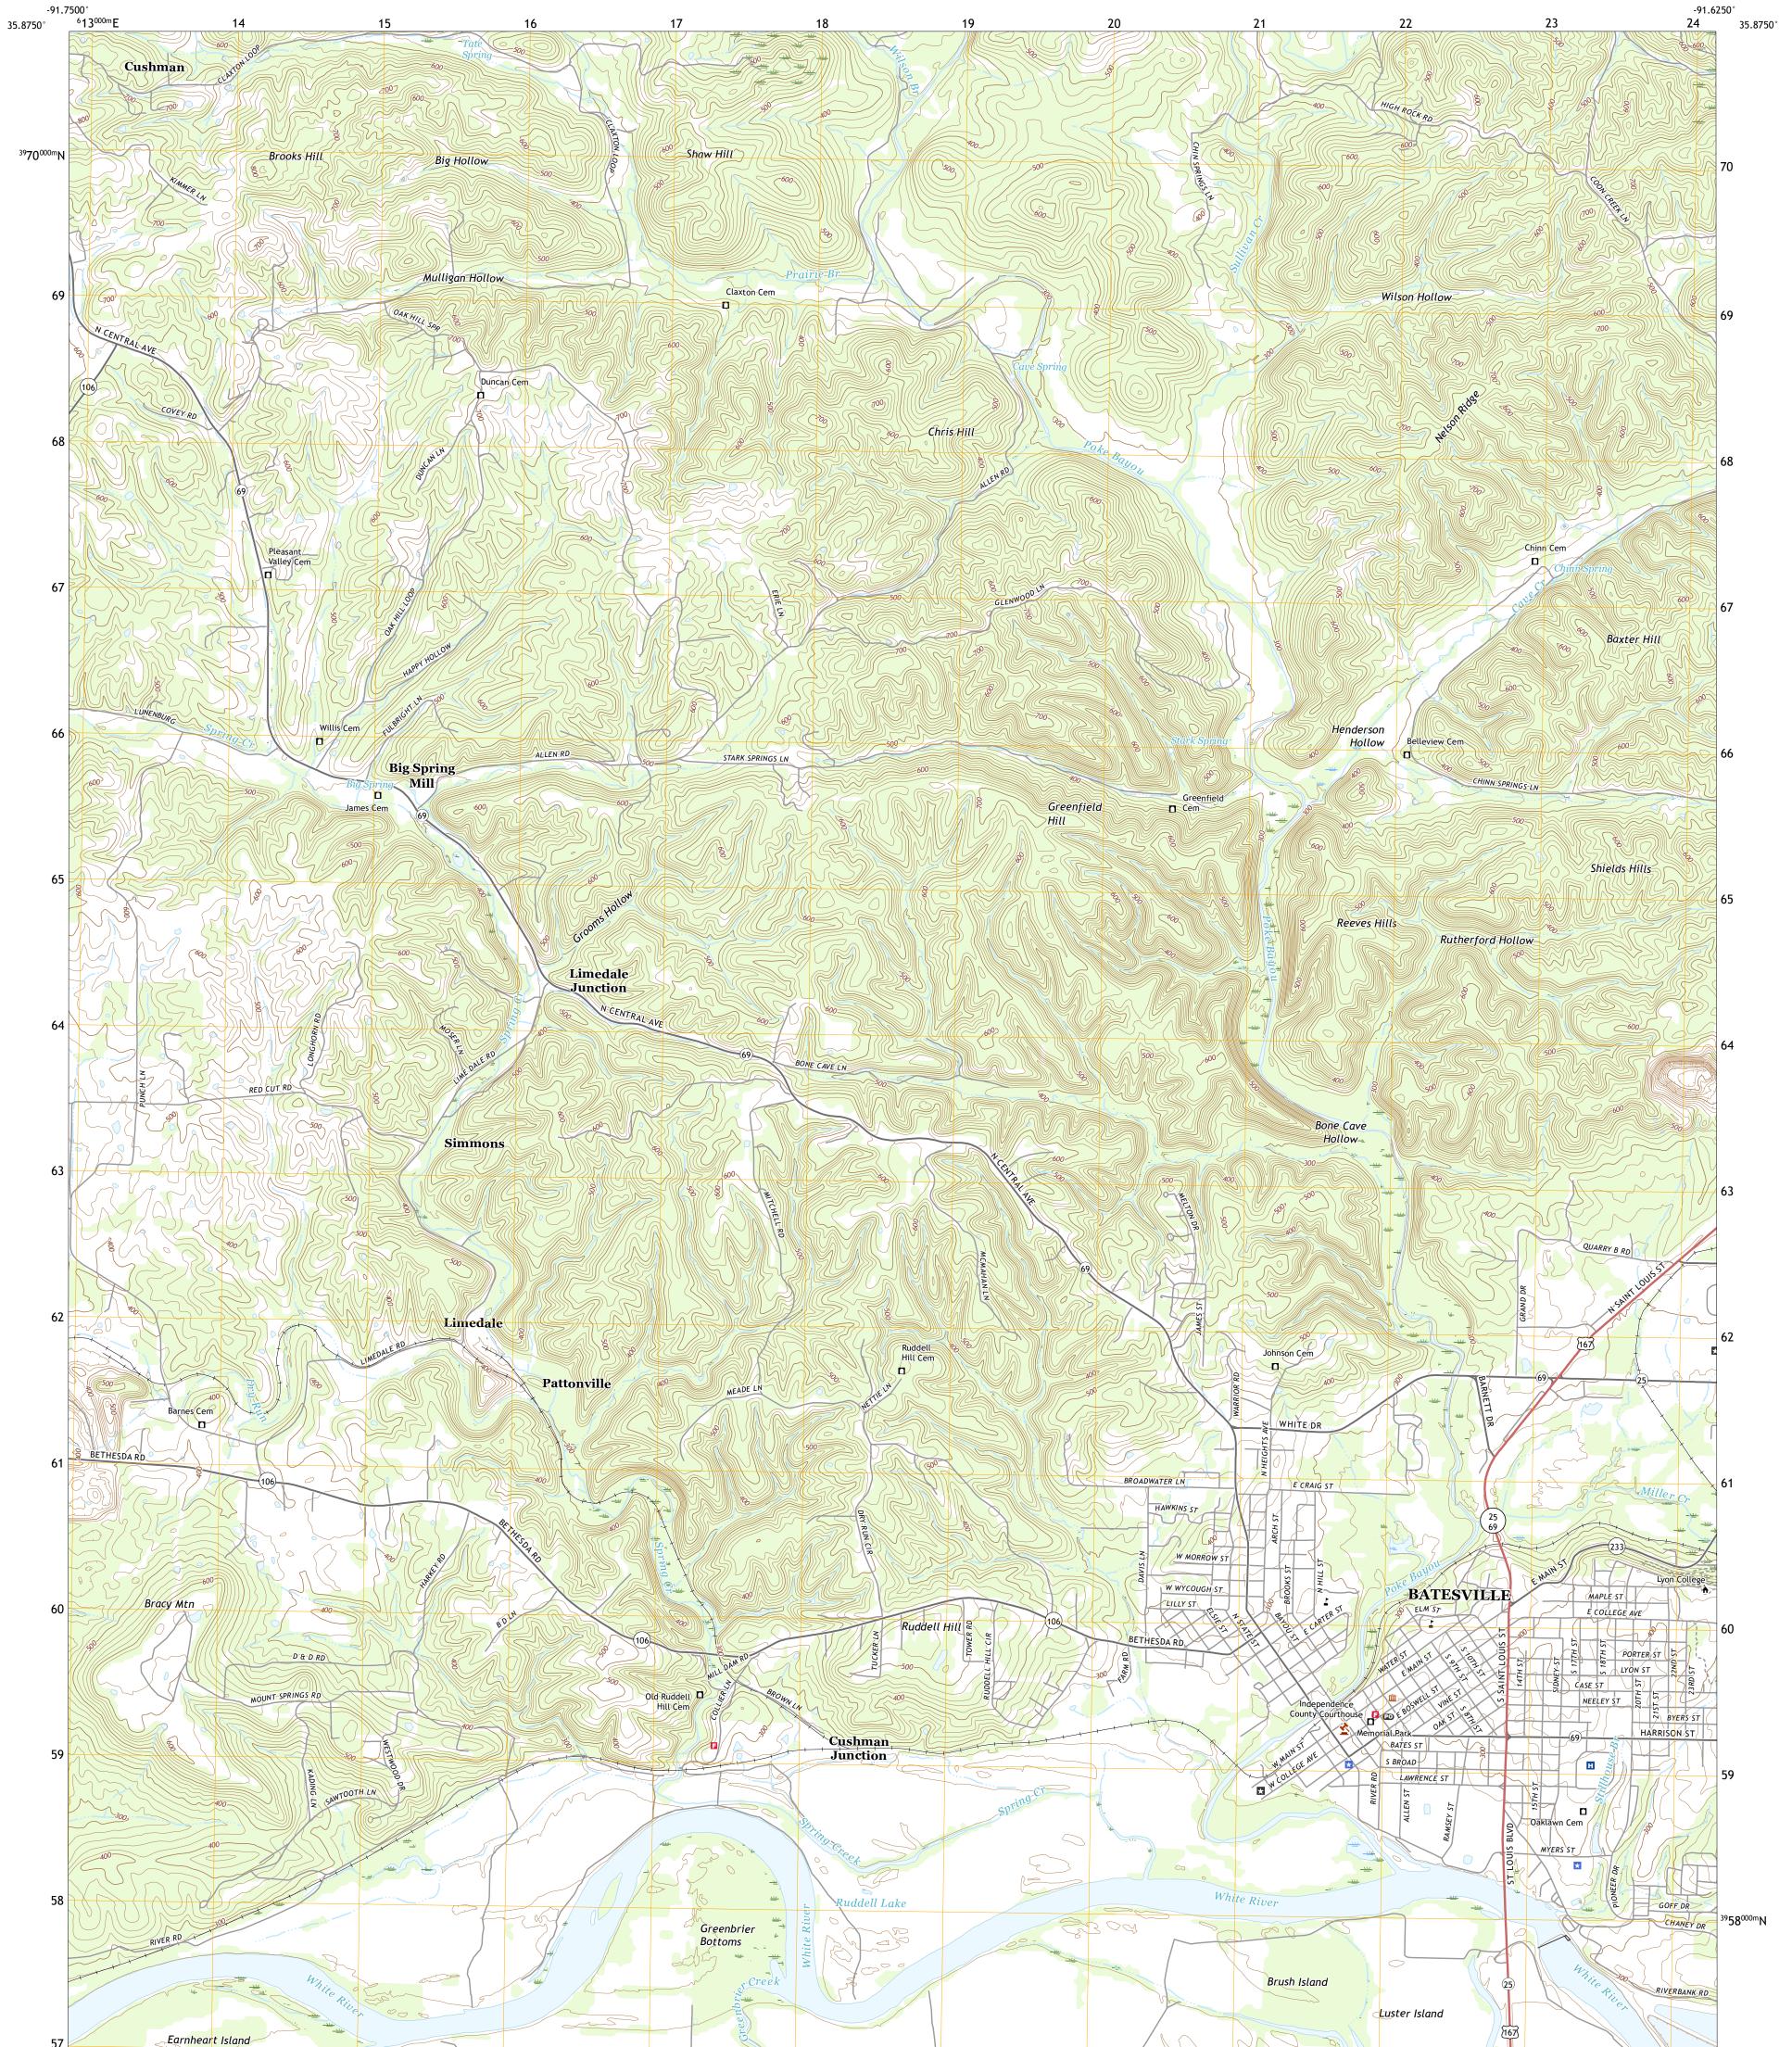

## U.S. DEPARTMENT OF THE INTERIOR U.S. GEOLOGICAL SURVEY









Produced by the United States Geological Survey North American Datum of 1983 (NAD83) World Geodetic System of 1984 (WGS84). Projection and 1 000-meter grid:Universal Transverse Mercator, Zone 15S This map is not a legal document. Boundaries may be generalized for this map scale. Private lands within government reservations may not be shown. Obtain permission before entering private lands.

......NAIP, September 2017 - November 2017 U.S. Census Bureau, 2017 .....GNIS, 1980 - 2020 Imagery... Roads..... Names..... Hydrography.....National Hydrography Dataset, 1899 -Contours.....National Elevation Dataset, Boundaries.....Multiple sources; see metadata file 2018 -Public Land Survey System 2019 2018 2019 2018 2019 1984



## NSN. 7 6 4 3 0 1 6 3 5 2 7 6 3 NGA REF NO. US GSX24 K 2 6 2 4

Stat