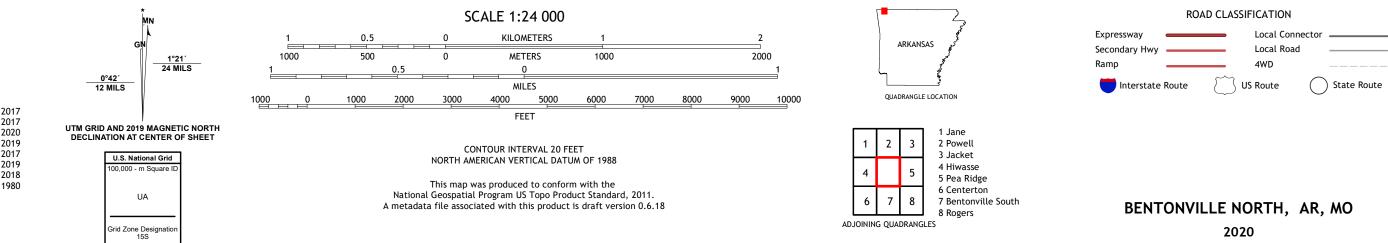

U.S. GEOLOGICAL SURVEY

The National Map US Topo

BENTONVILLE NORTH QUADRANGLE ARKANSAS - MISSOURI 7.5-MINUTE SERIES

Produced by the United States Geological Survey North American Datum of 1983 (NAD83) World Geodetic System of 1984 (WGS84). Projection and 1 000-meter grid:Universal Transverse Mercator, Zone 15S This map is not a legal document. Boundaries may be generalized for this map scale. Private lands within government reservations may not be shown. Obtain permission before entering private lands.