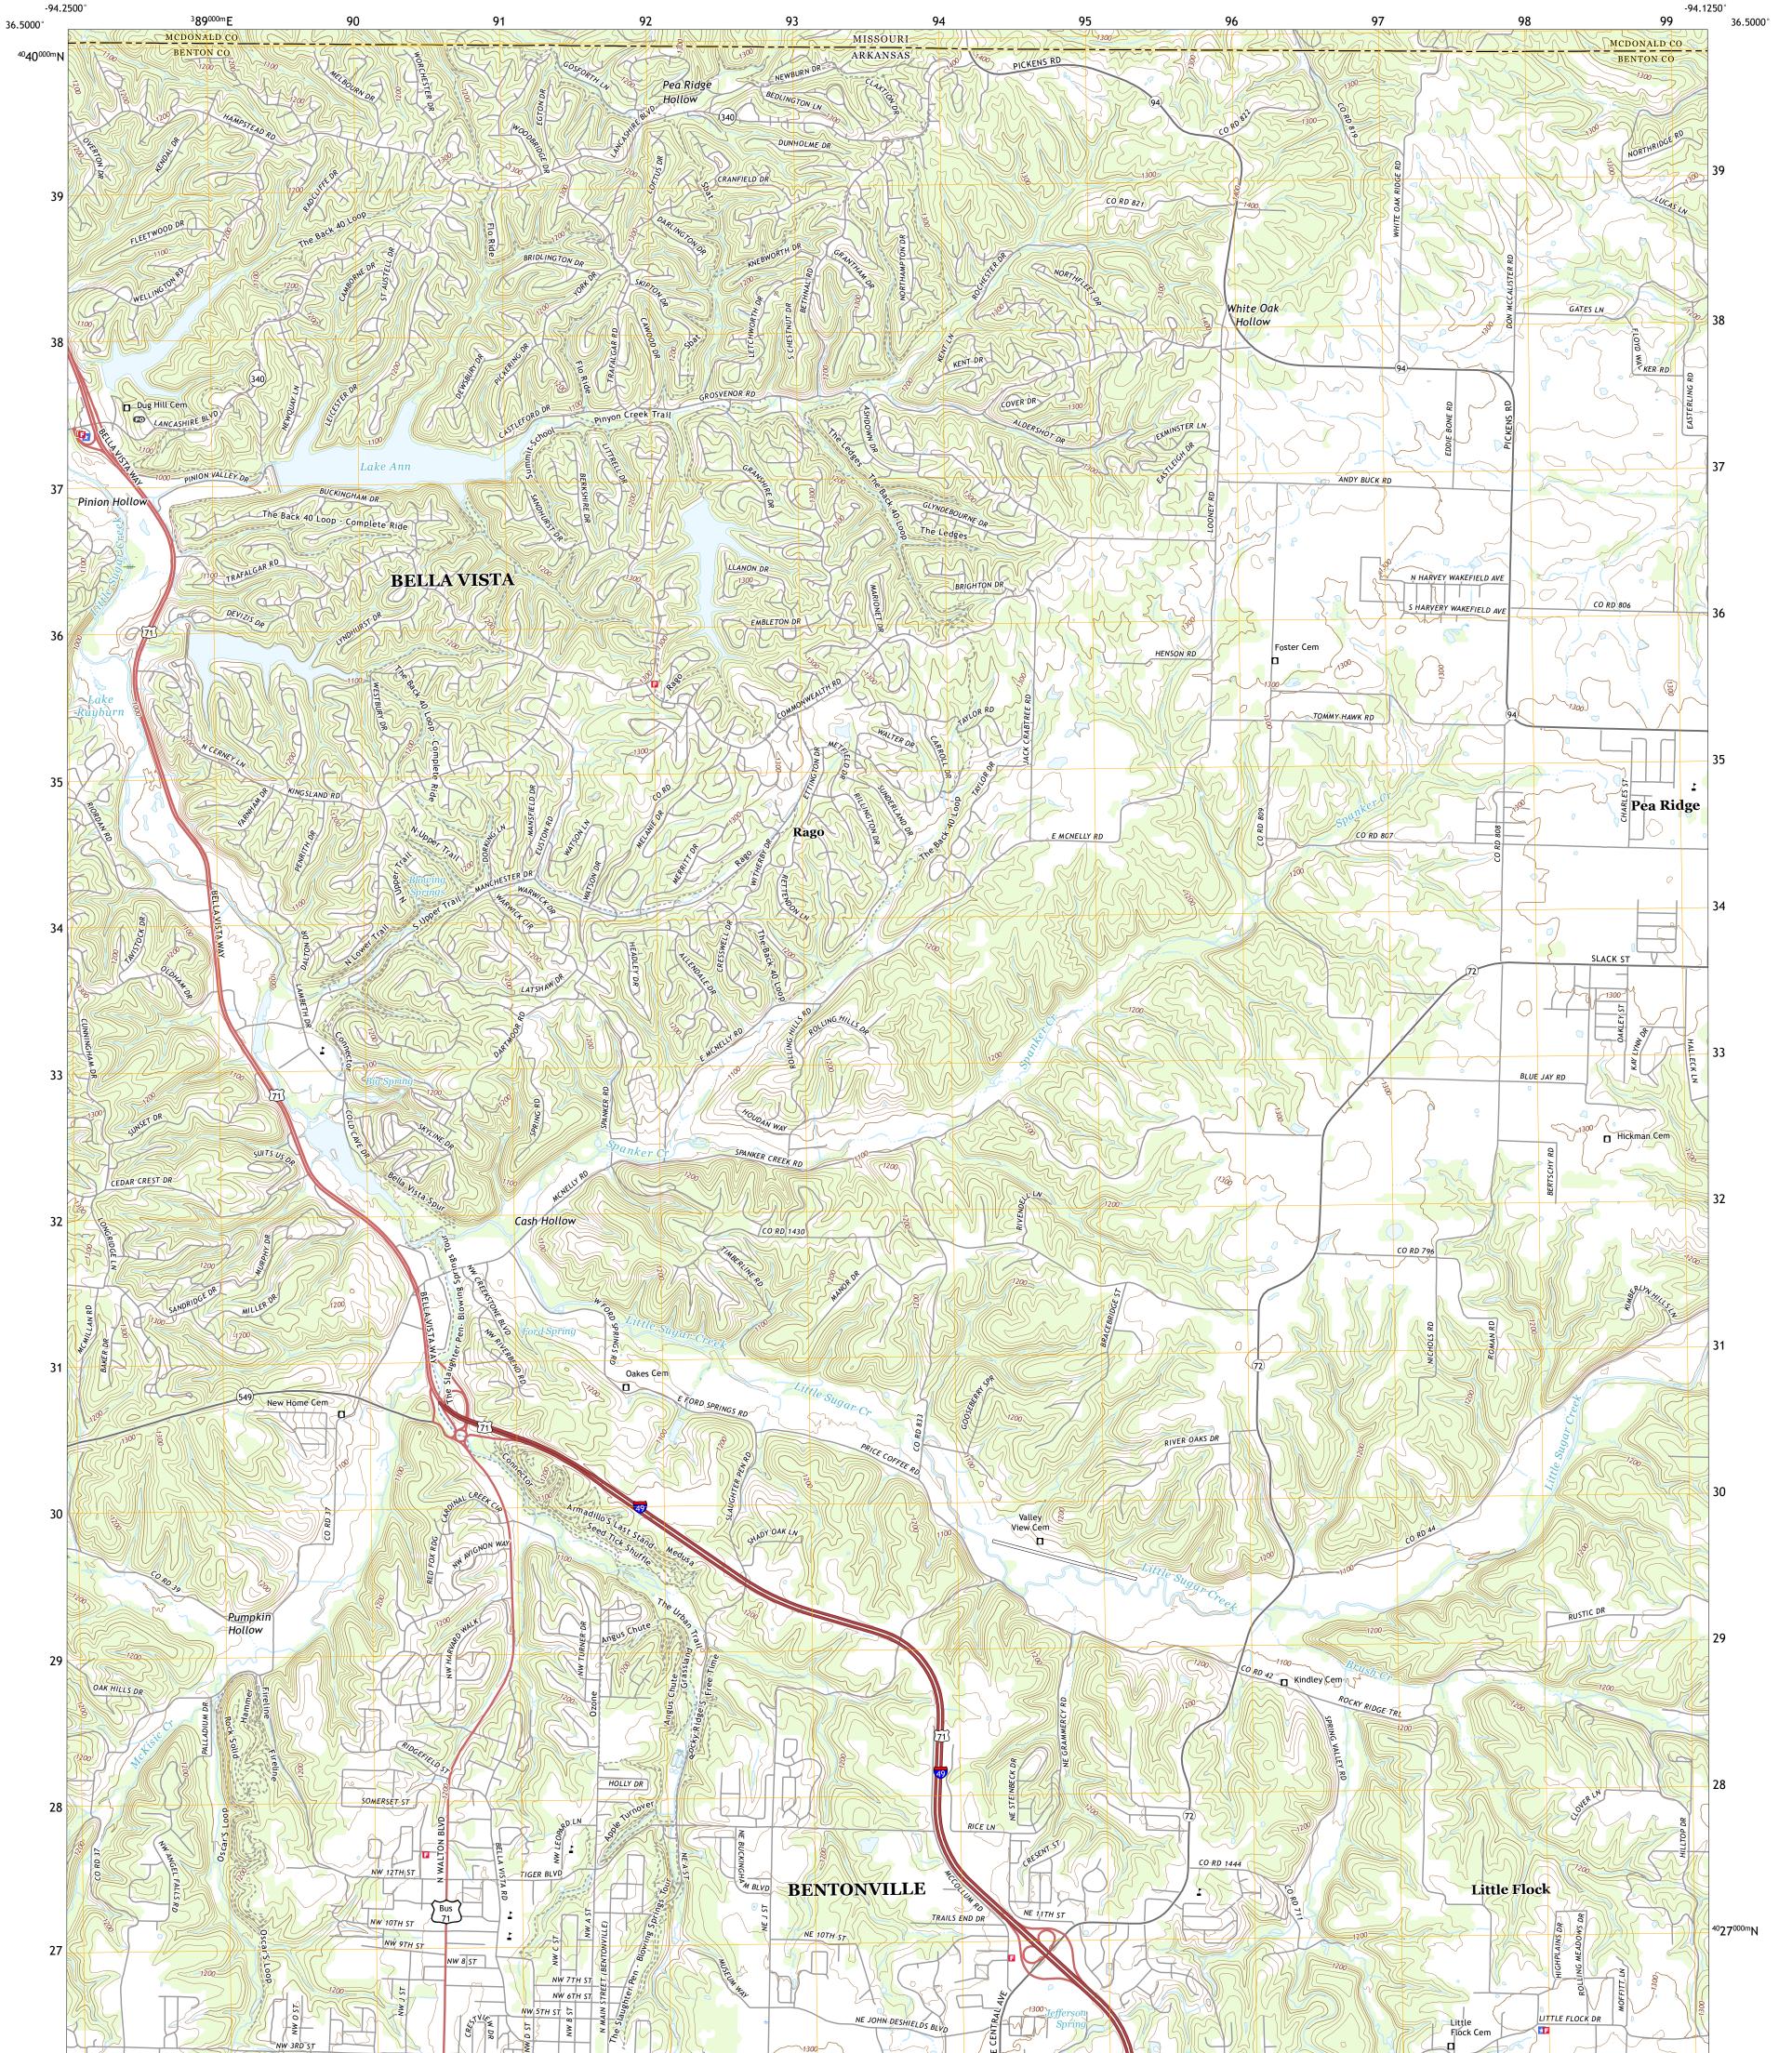

U.S. GEOLOGICAL SURVEY

The National Map US Topo

BENTONVILLE NORTH QUADRANGLE ARKANSAS - MISSOURI 7.5-MINUTE SERIES

Produced by the United States Geological Survey North American Datum of 1983 (NAD83) World Geodetic System of 1984 (WGS84). Projection and 1 000-meter grid:Universal Transverse Mercator, Zone 15S This map is not a legal document. Boundaries may be generalized for this map scale. Private lands within government reservations may not be shown. Obtain permission before entering private lands.