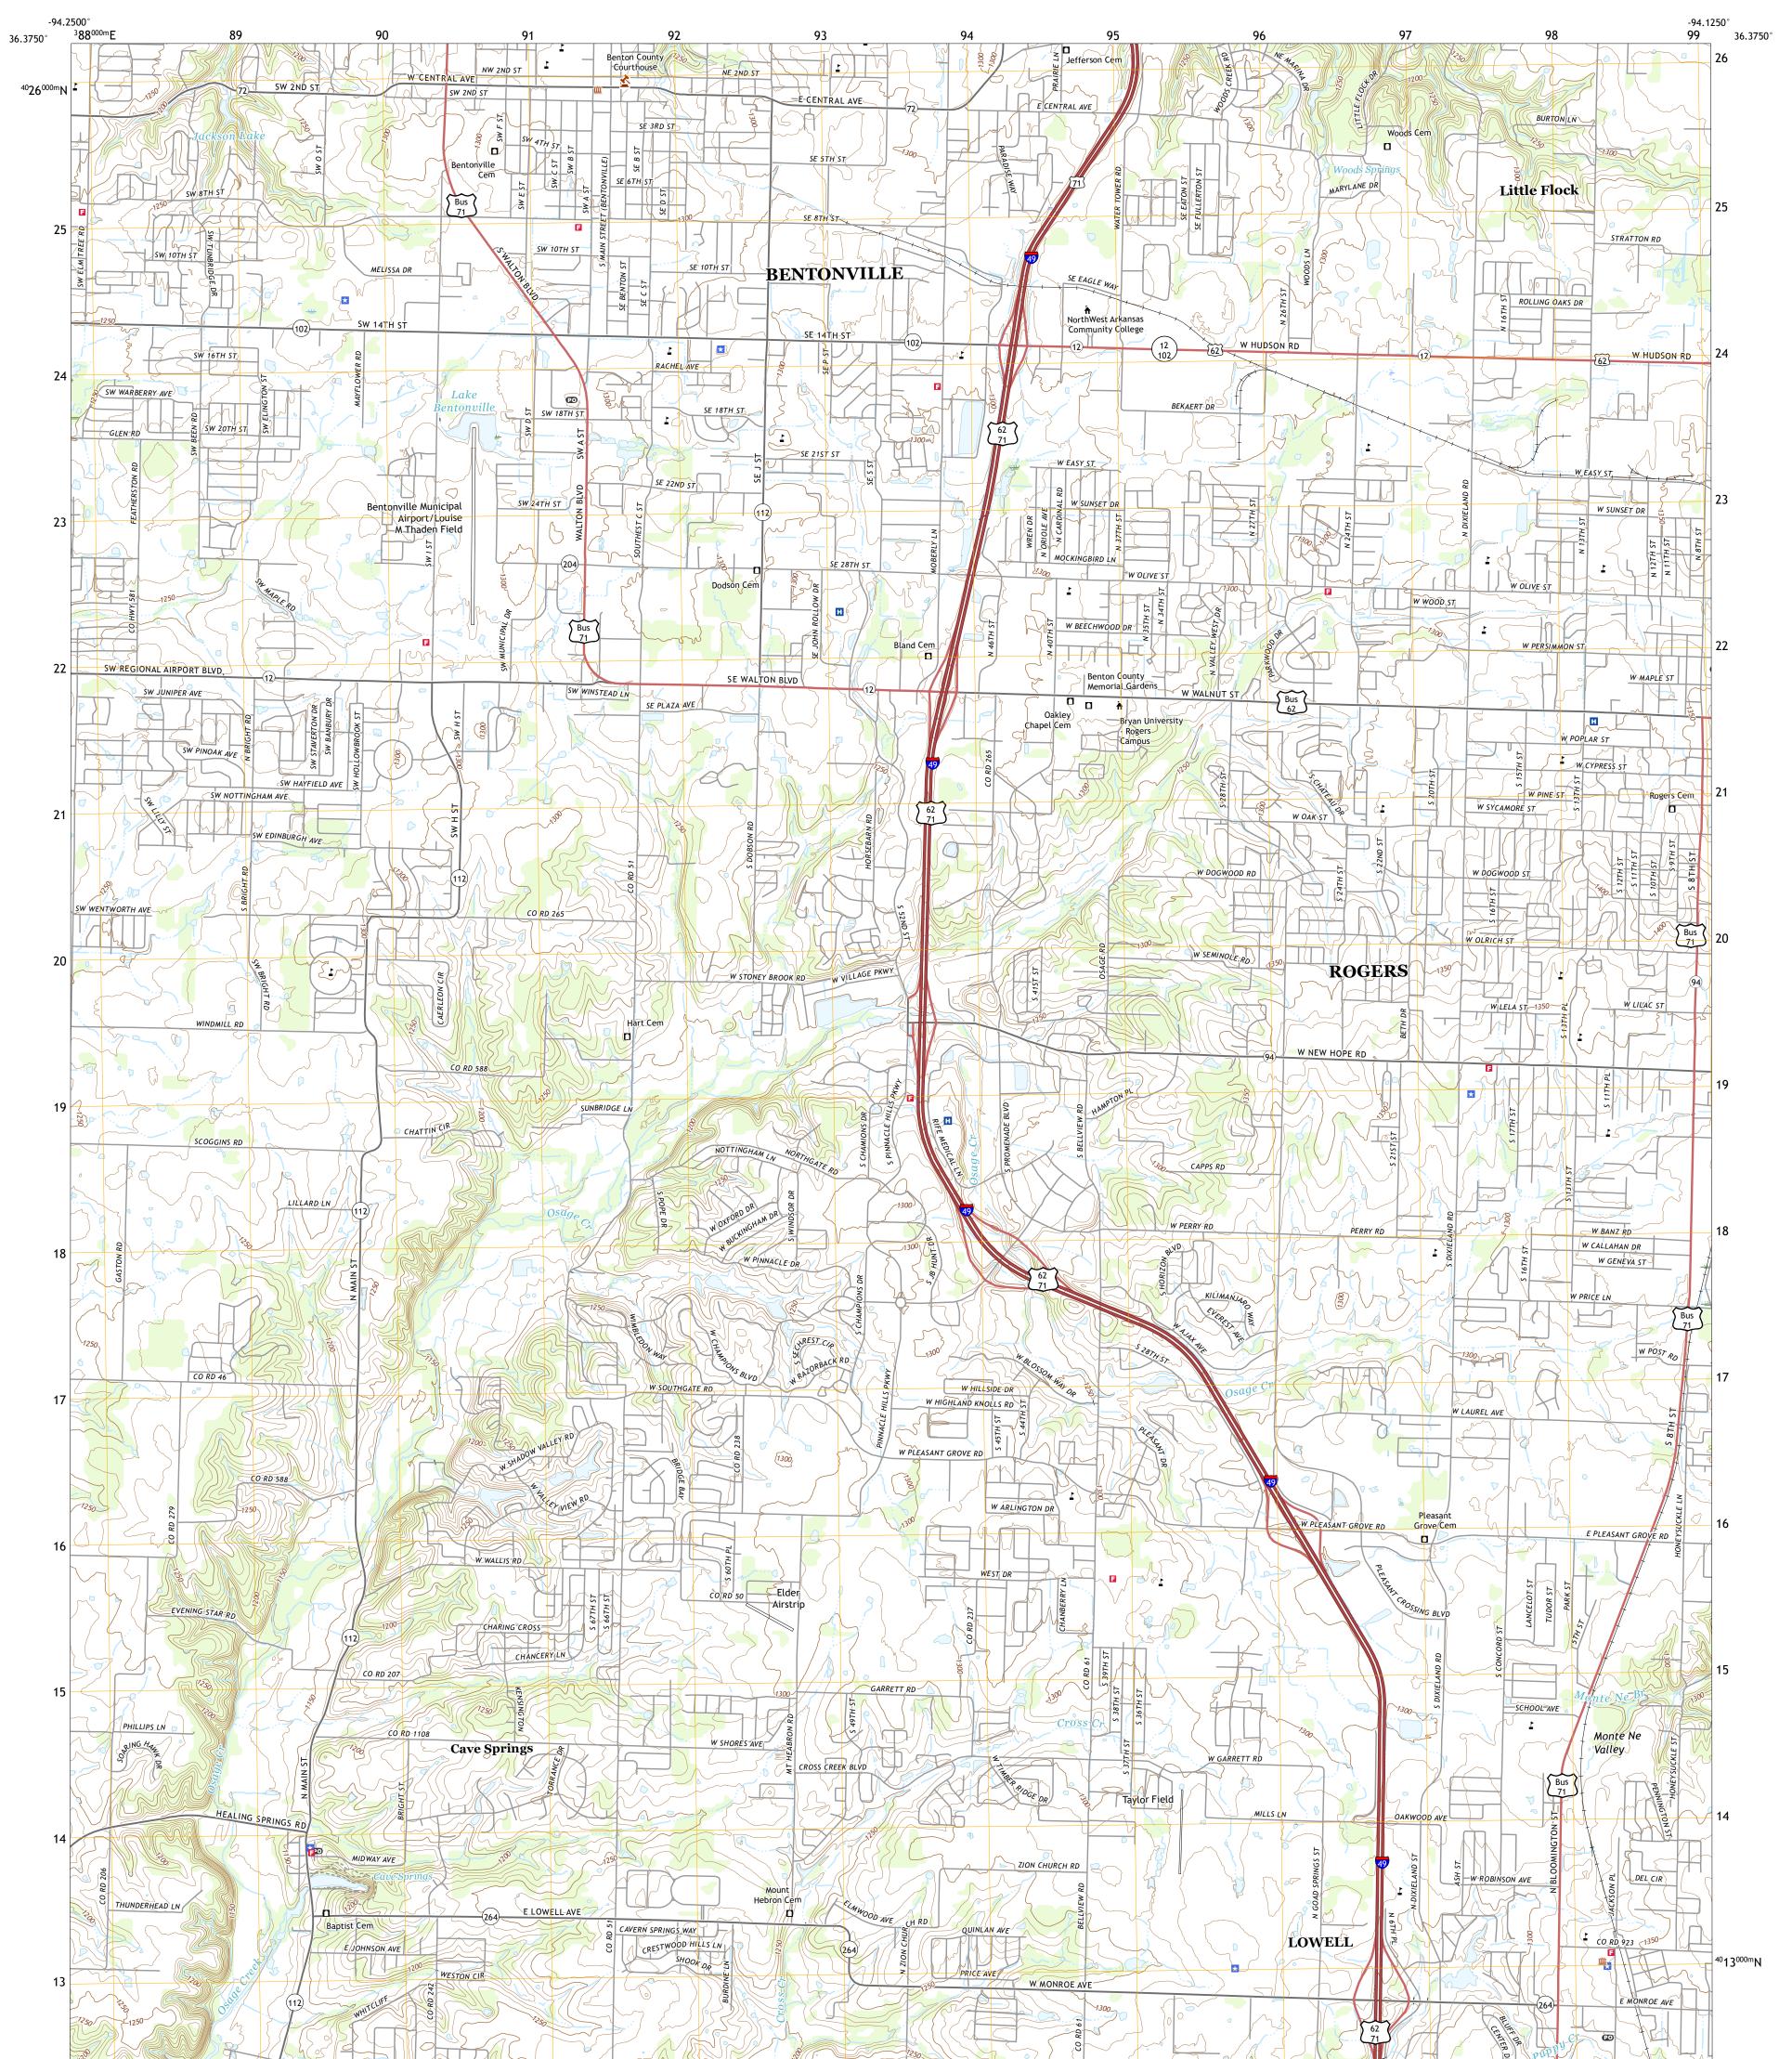

## BENTONVILLE SOUTH QUADRANGLE ARKANSAS - BENTON COUNTY 7.5-MINUTE SERIES

Produced by the United States Geological Survey North American Datum of 1983 (NAD83) World Geodetic System of 1984 (WGS84). Projection and 1 000-meter grid: Universal Transverse Mercator, Zone 15S This map is not a legal document. Boundaries may be generalized for this map scale. Private lands within government reservations may not be shown. Obtain permission before entering private lands.

Imagery... Roads..... ...NAIP, September 2017 - November 2017 U.S. Census Bureau, .....GNIS, 1980 2017 2020 Names.... 2019 2017 2019 2019 2018 Hydrography..... ..National Hydrography Dataset, 1899 Contours...... Boundaries..... .....National Elevation Dataset, .....Multiple sources; see metadata file 2018 Public Land Survey System.... Wetlands......FWS Nation ...BLM, Wetlands..... National Wetlands Inventory 1980