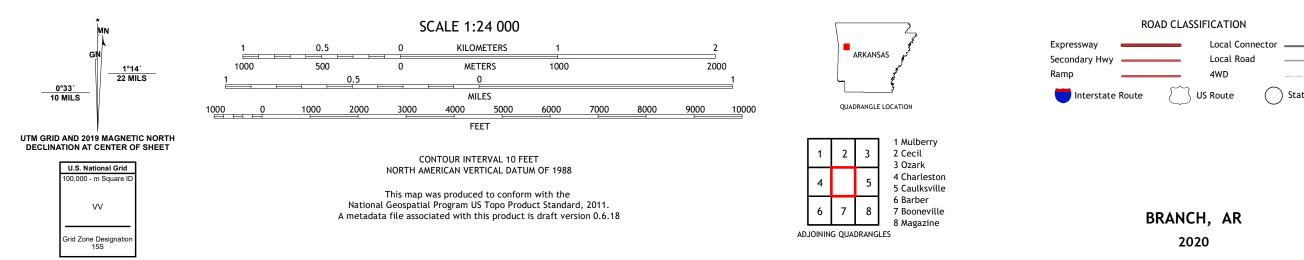

## U.S. DEPARTMENT OF THE INTERIOR U.S. GEOLOGICAL SURVEY

BRANCH QUADRANGLE ARKANSAS 7.5-MINUTE SERIES

Produced by the United States Geological Survey North American Datum of 1983 (NAD83) World Geodetic System of 1984 (WGS84). Projection and 1 000-meter grid:Universal Transverse Mercator, Zone 155 This map is not a legal document. Boundaries may be generalized for this map scale. Private lands within government reservations may not be shown. Obtain permission before entering private lands.