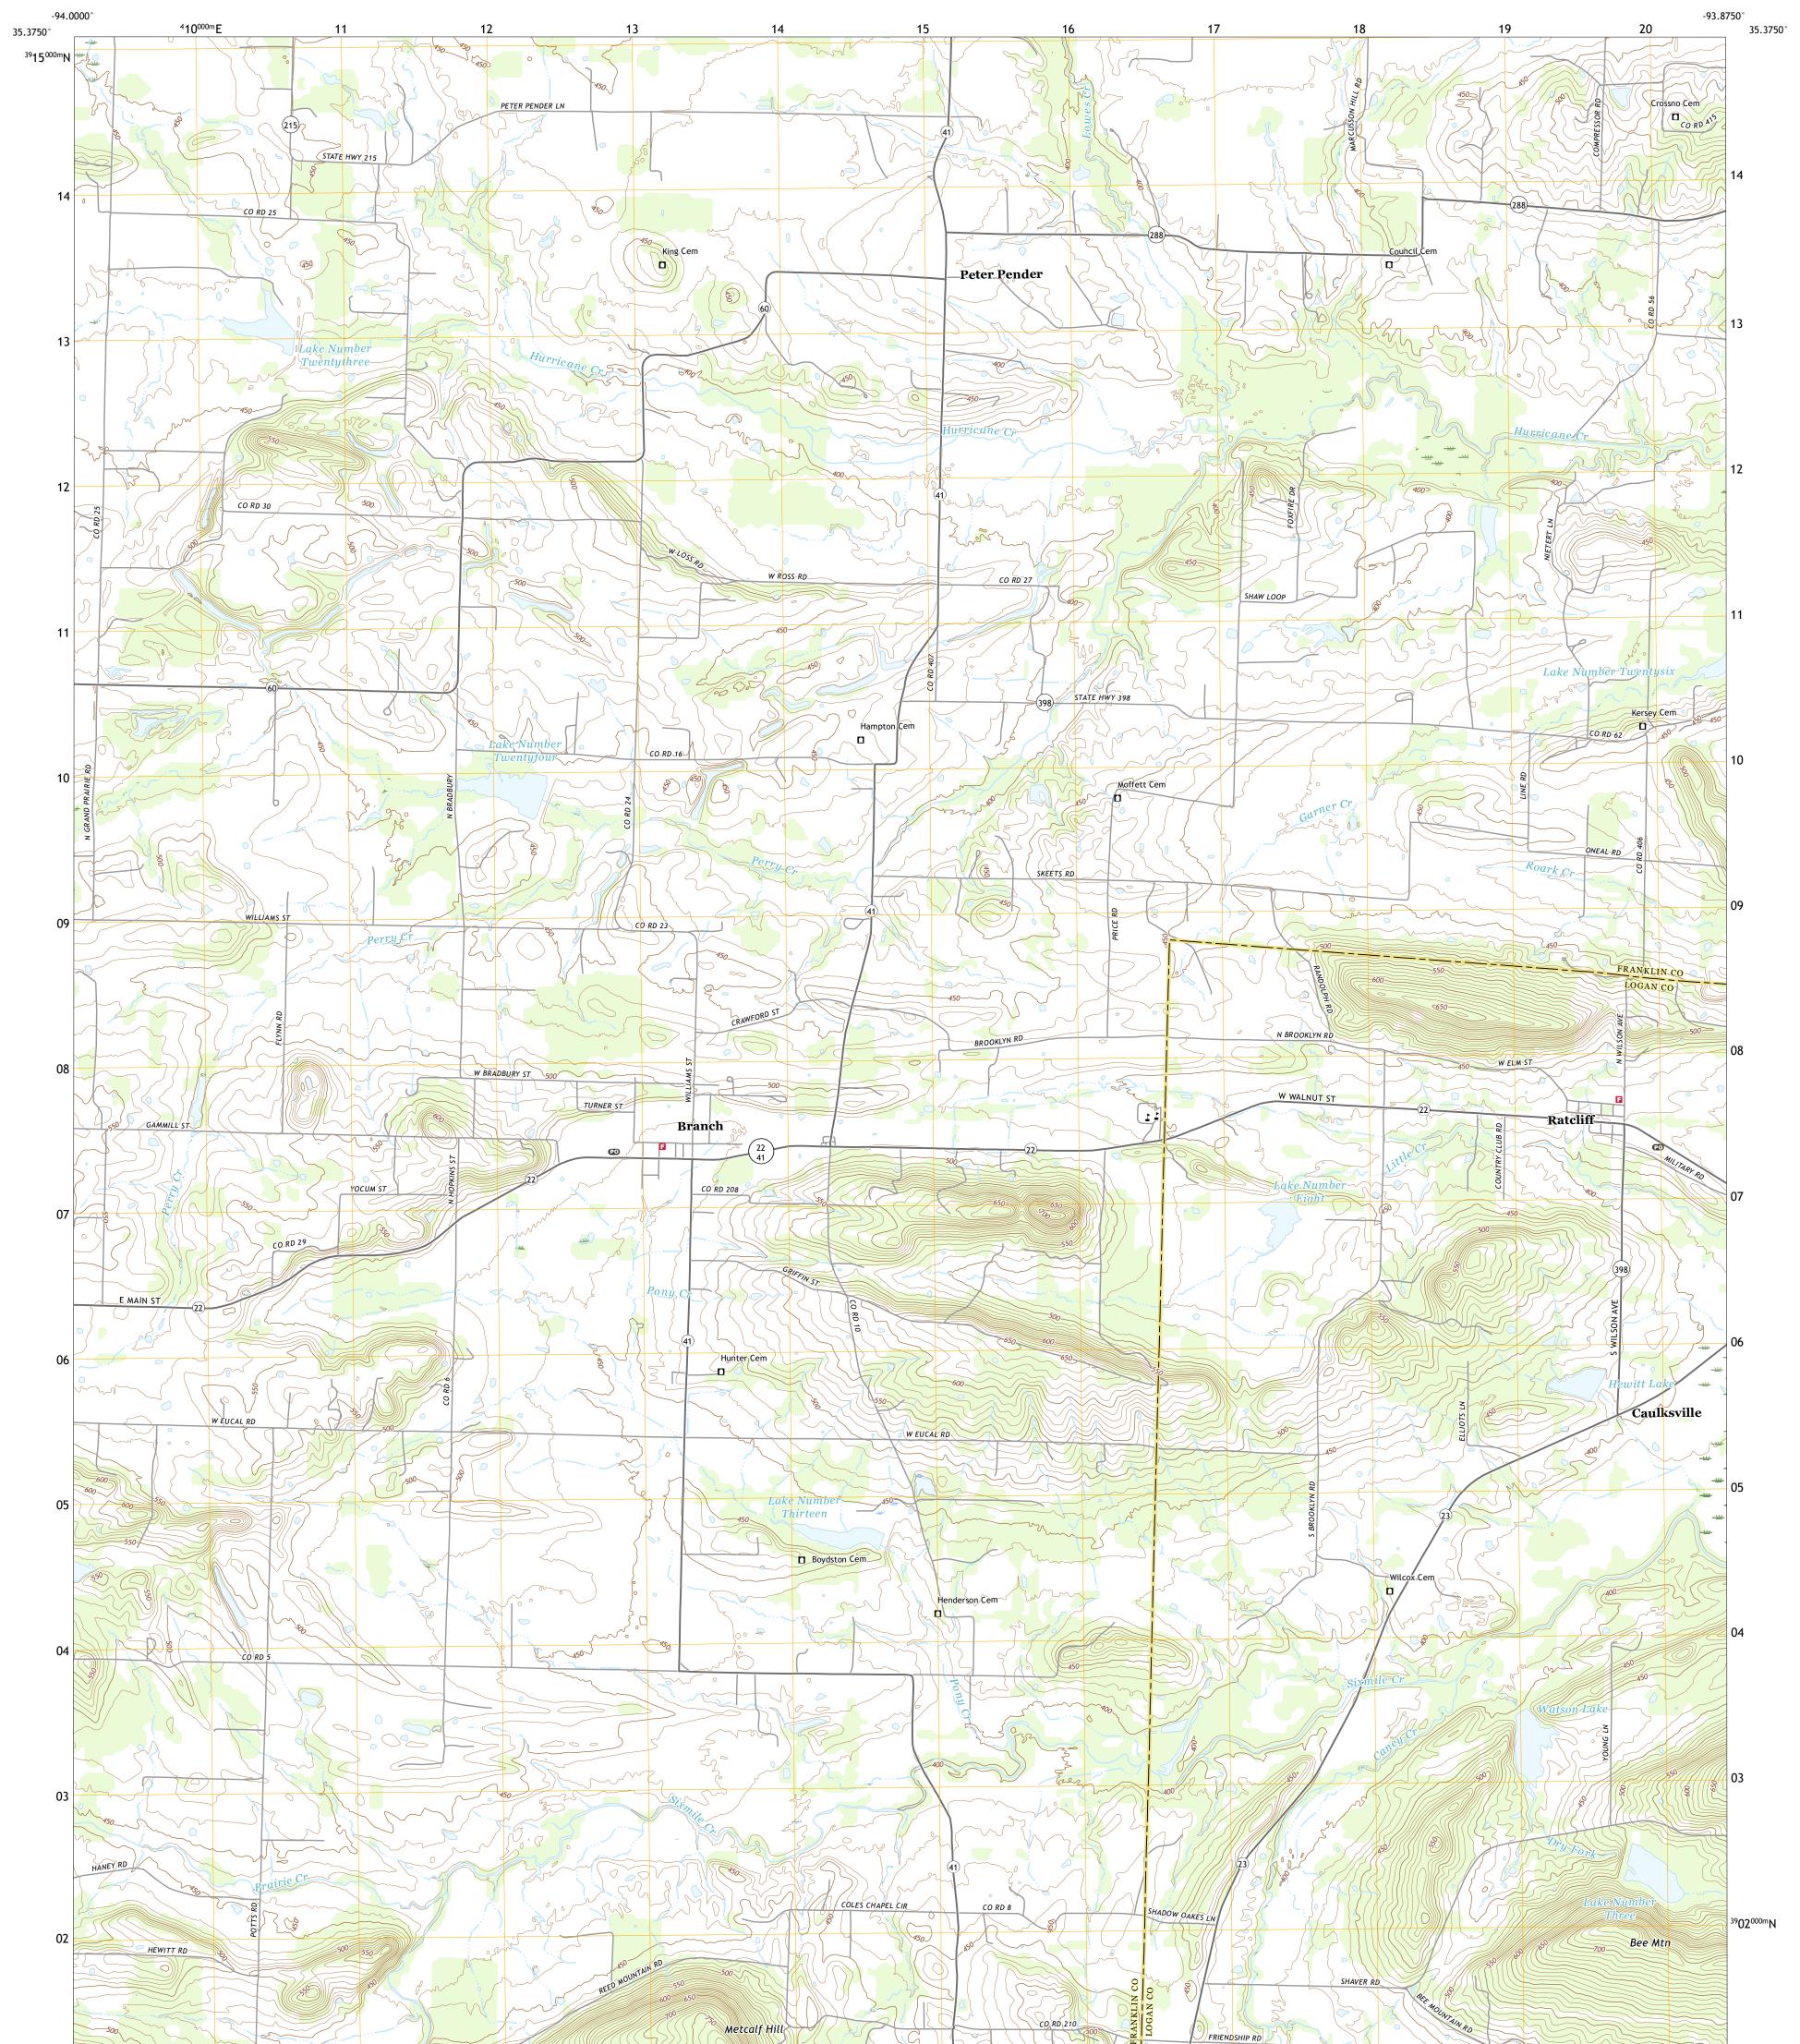

## U.S. DEPARTMENT OF THE INTERIOR U.S. GEOLOGICAL SURVEY

BRANCH QUADRANGLE ARKANSAS 7.5-MINUTE SERIES

Produced by the United States Geological Survey North American Datum of 1983 (NAD83) World Geodetic System of 1984 (WGS84). Projection and 1 000-meter grid:Universal Transverse Mercator, Zone 155 This map is not a legal document. Boundaries may be generalized for this map scale. Private lands within government reservations may not be shown. Obtain permission before entering private lands.