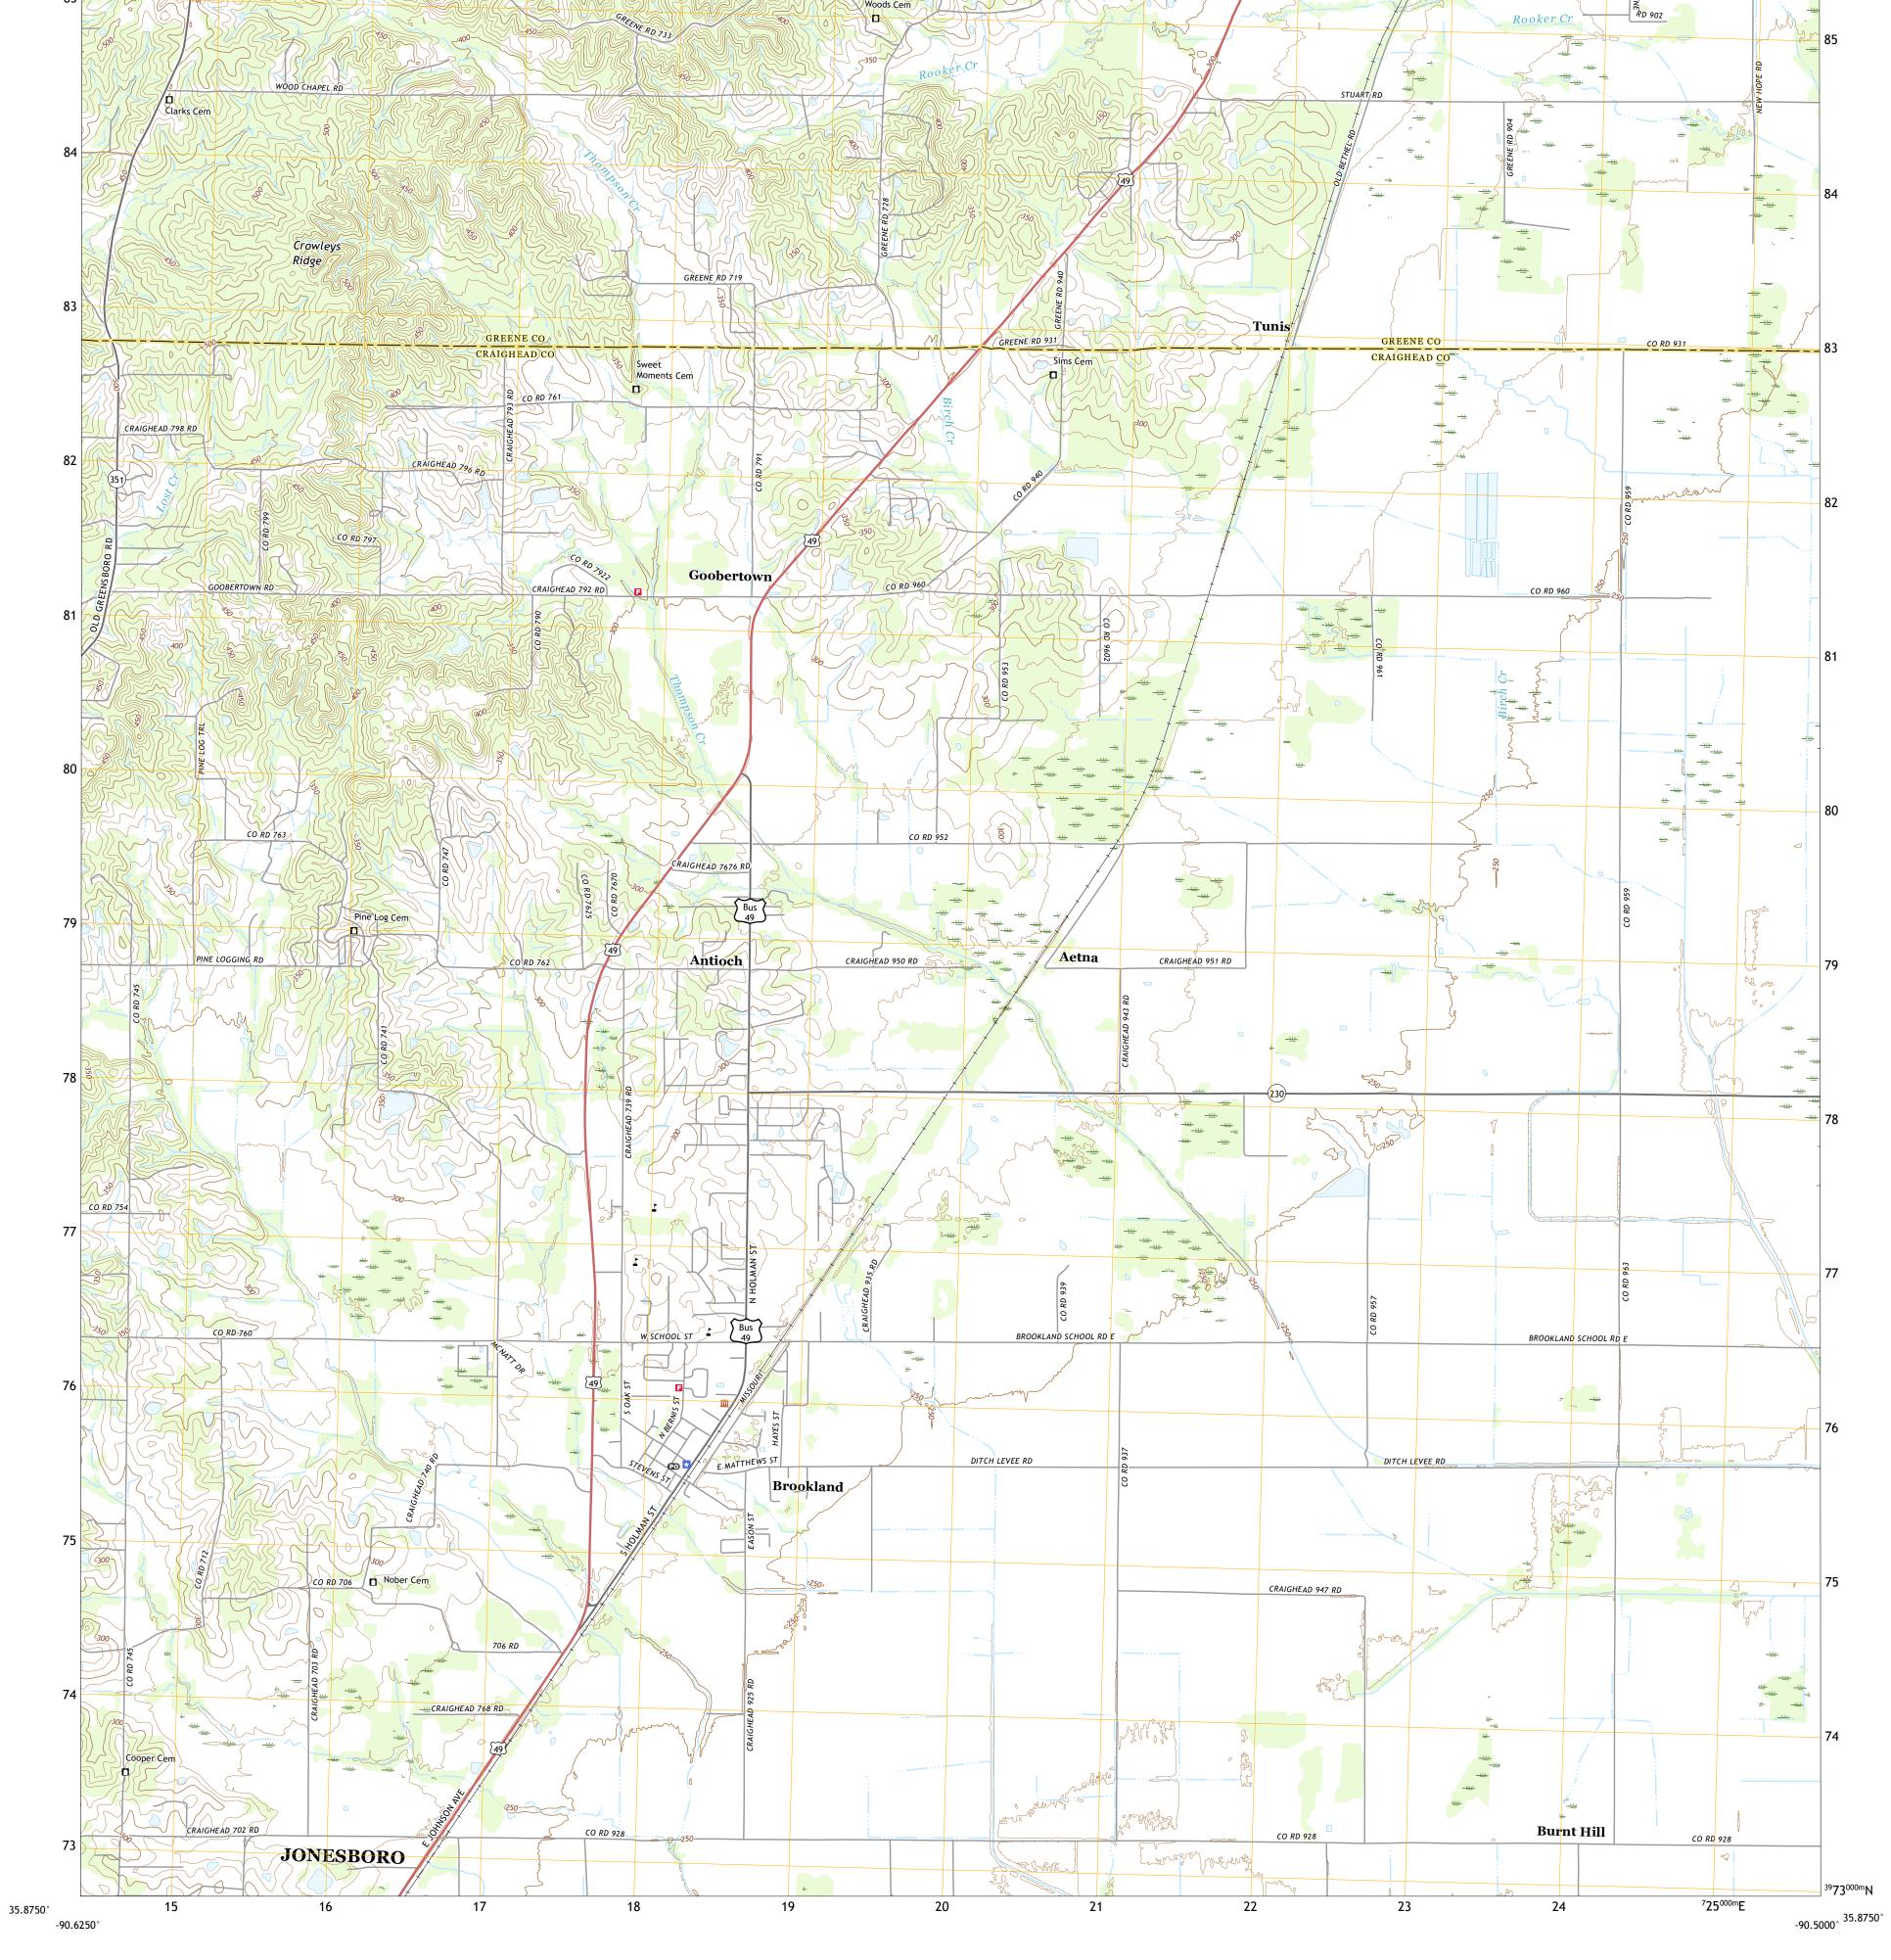

Produced by the United States Geological Survey North American Datum of 1983 (NAD83) World Geodetic System of 1984 (WGS84). Projection and 1 000-meter grid:Universal Transverse Mercator, Zone 15S This map is not a legal document. Boundaries may be generalized for this map scale. Private lands within government reservations may not be shown. Obtain permission before entering private lands. 

YV

Grid Zone Designati 15S

This map was produced to conform with the National Geospatial Program US Topo Product Standard, 2011.

A metadata file associated with this product is draft version 0.6.18