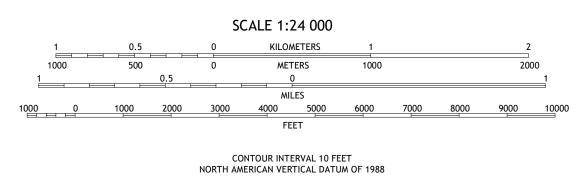

Produced by the United States Geological Survey North American Datum of 1983 (NAD83) World Geodetic System of 1984 (WGS84). Projection and 1 000-meter grid:Universal Transverse Mercator, Zone 15S This map is not a legal document. Boundaries may be generalized for this map scale. Private lands within government reservations may not be shown. Obtain permission before entering private lands. 



YV

Grid Zone Designati 15S



This map was produced to conform with the National Geospatial Program US Topo Product Standard, 2011.

A metadata file associated with this product is draft version 0.6.18