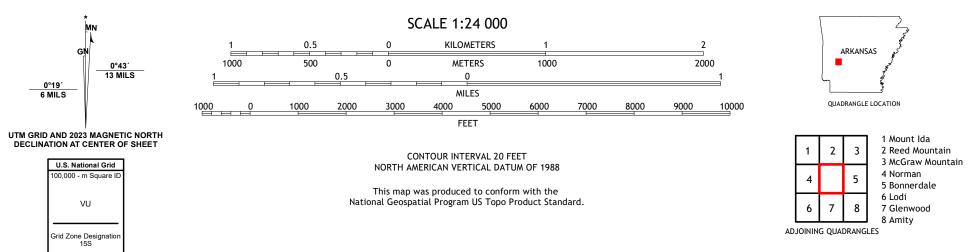

## U.S. DEPARTMENT OF THE INTERIOR U.S. GEOLOGICAL SURVEY

LORIST STRICE

CADDO GAP QUADRANGLE ARKANSAS - MONTGOMERY COUNTY 7.5-MINUTE SERIES

Produced by the United States Geological Survey North American Datum of 1983 (NAD83) World Geodetic System of 1984 (WGS84). Projection and 1 000-meter grid:Universal Transverse Mercator, Zone 15S This map is not a legal document. Boundaries may be generalized for this map scale. Private lands within government reservations may not be shown. Obtain permission before entering private lands.