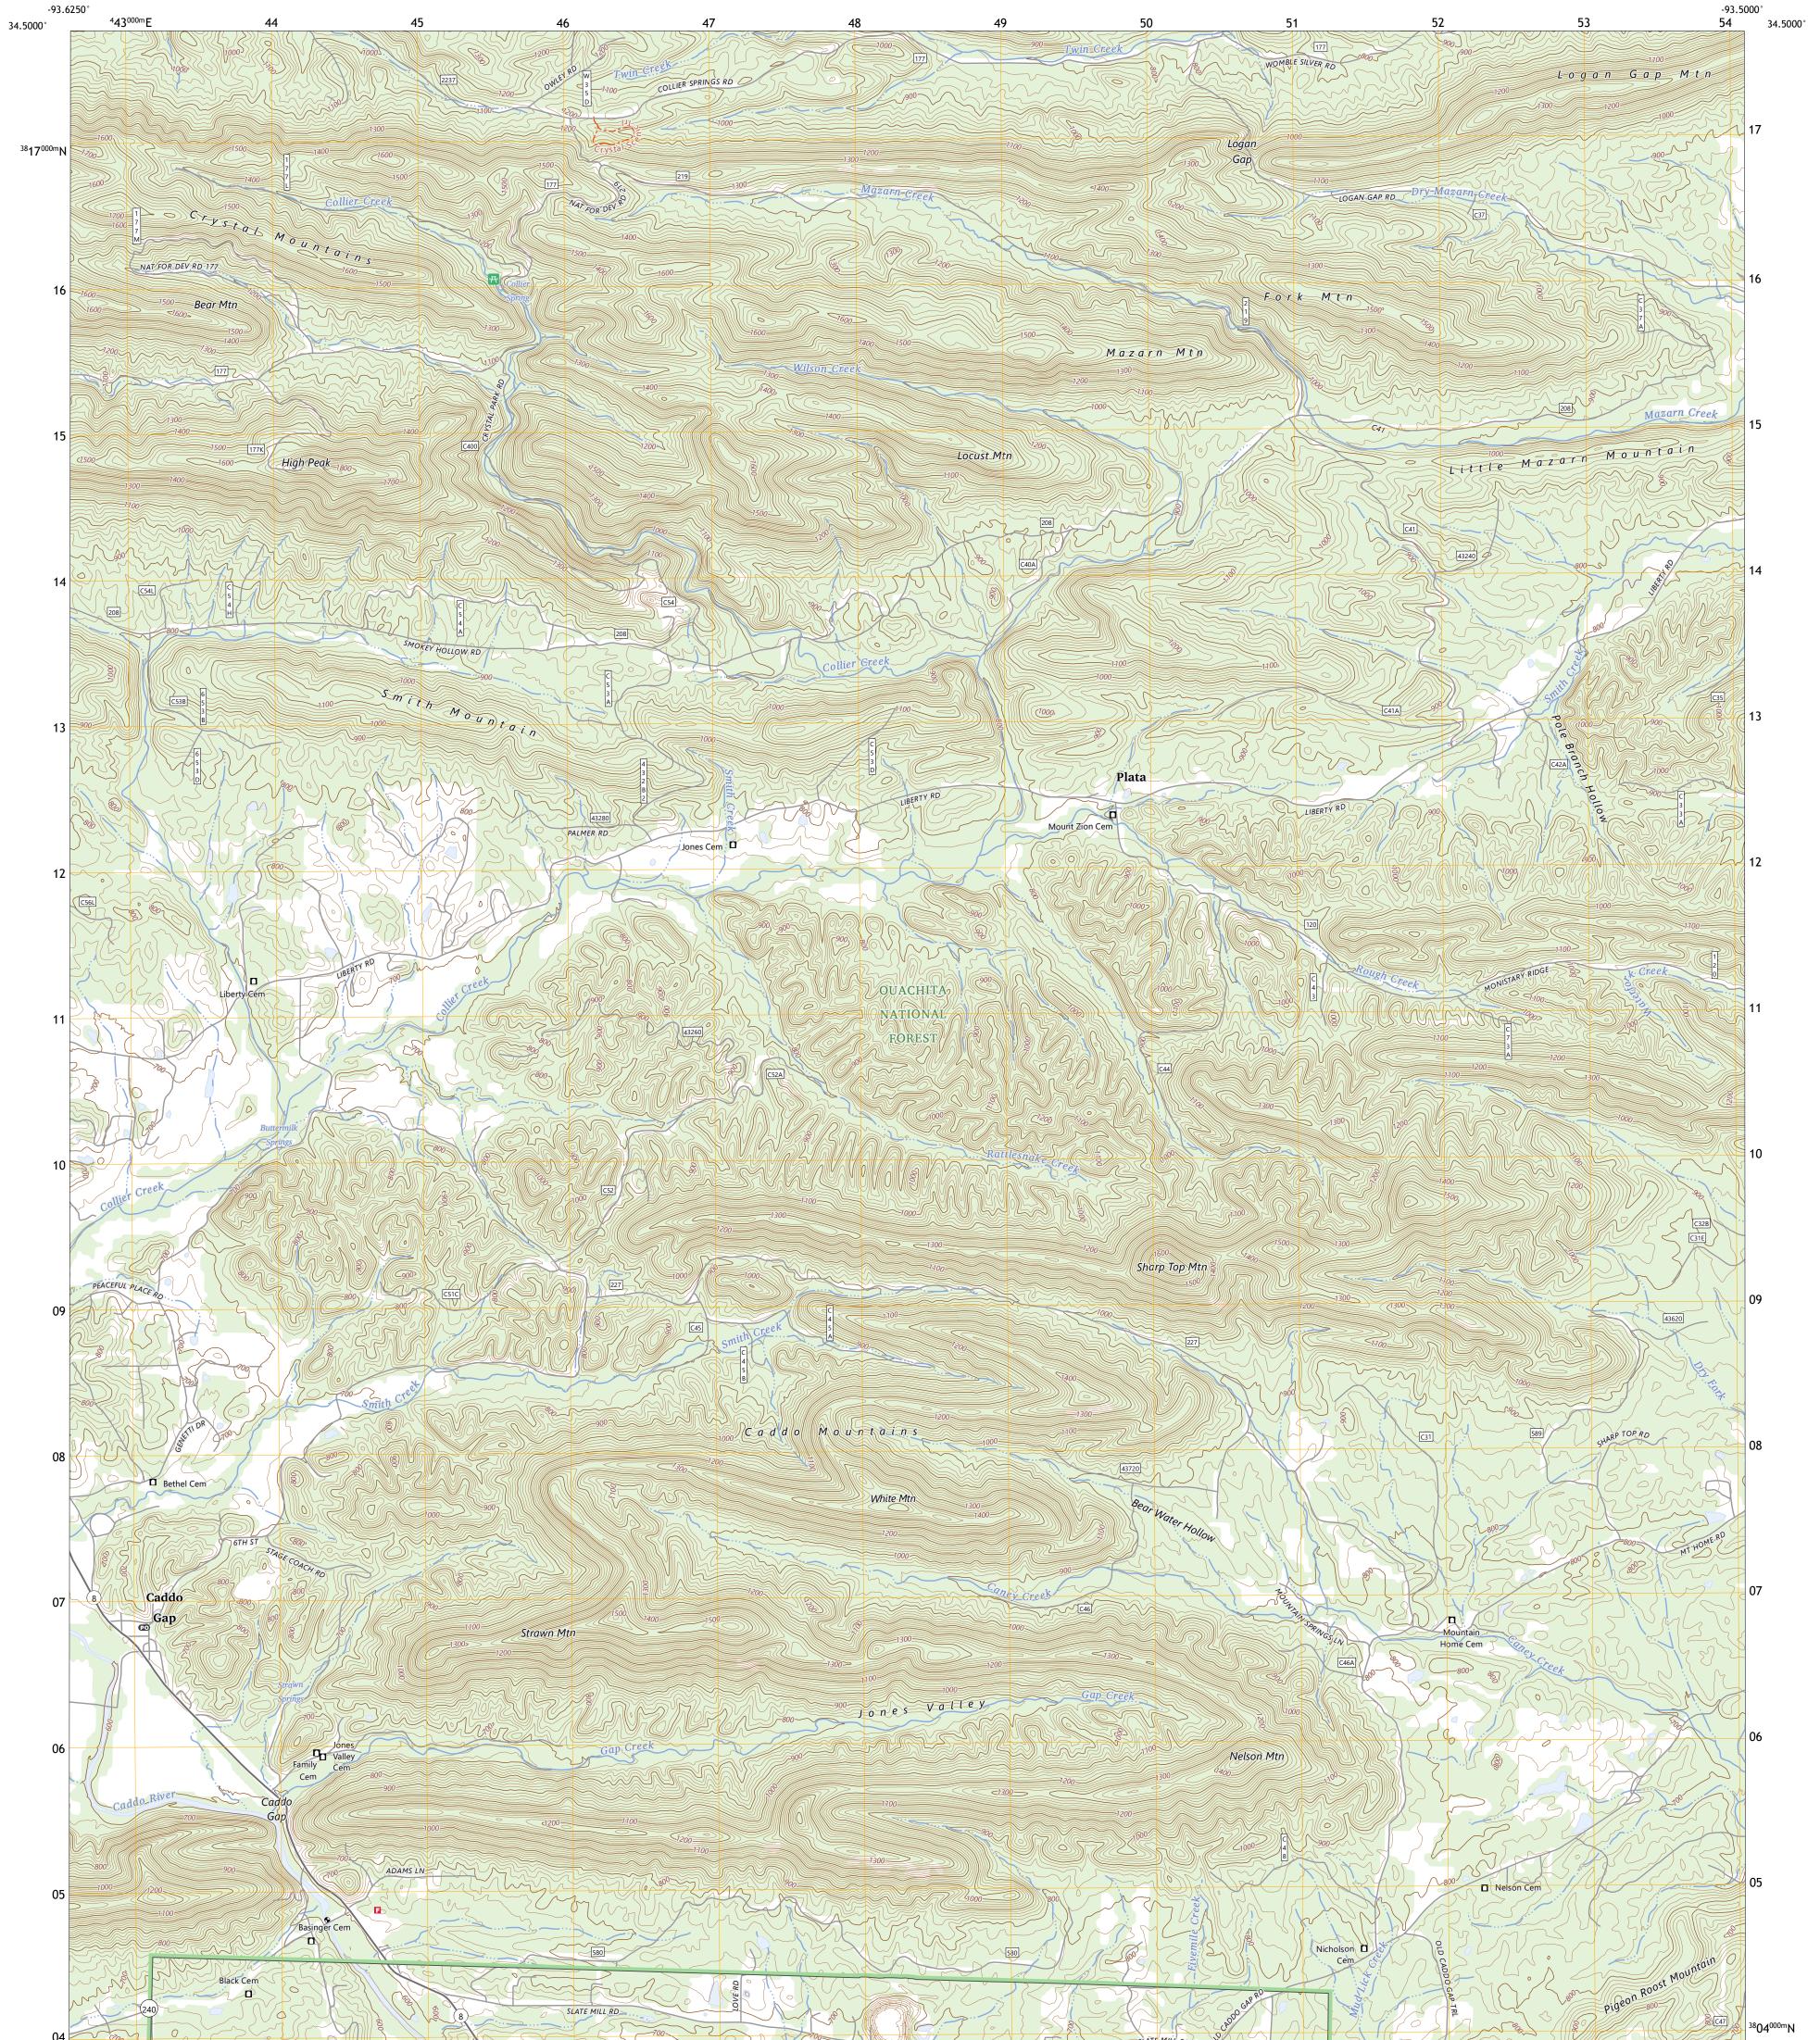

## U.S. DEPARTMENT OF THE INTERIOR U.S. GEOLOGICAL SURVEY

LORIST STRICE

CADDO GAP QUADRANGLE ARKANSAS - MONTGOMERY COUNTY 7.5-MINUTE SERIES

Produced by the United States Geological Survey North American Datum of 1983 (NAD83) World Geodetic System of 1984 (WGS84). Projection and 1 000-meter grid:Universal Transverse Mercator, Zone 15S This map is not a legal document. Boundaries may be generalized for this map scale. Private lands within government reservations may not be shown. Obtain permission before entering private lands.