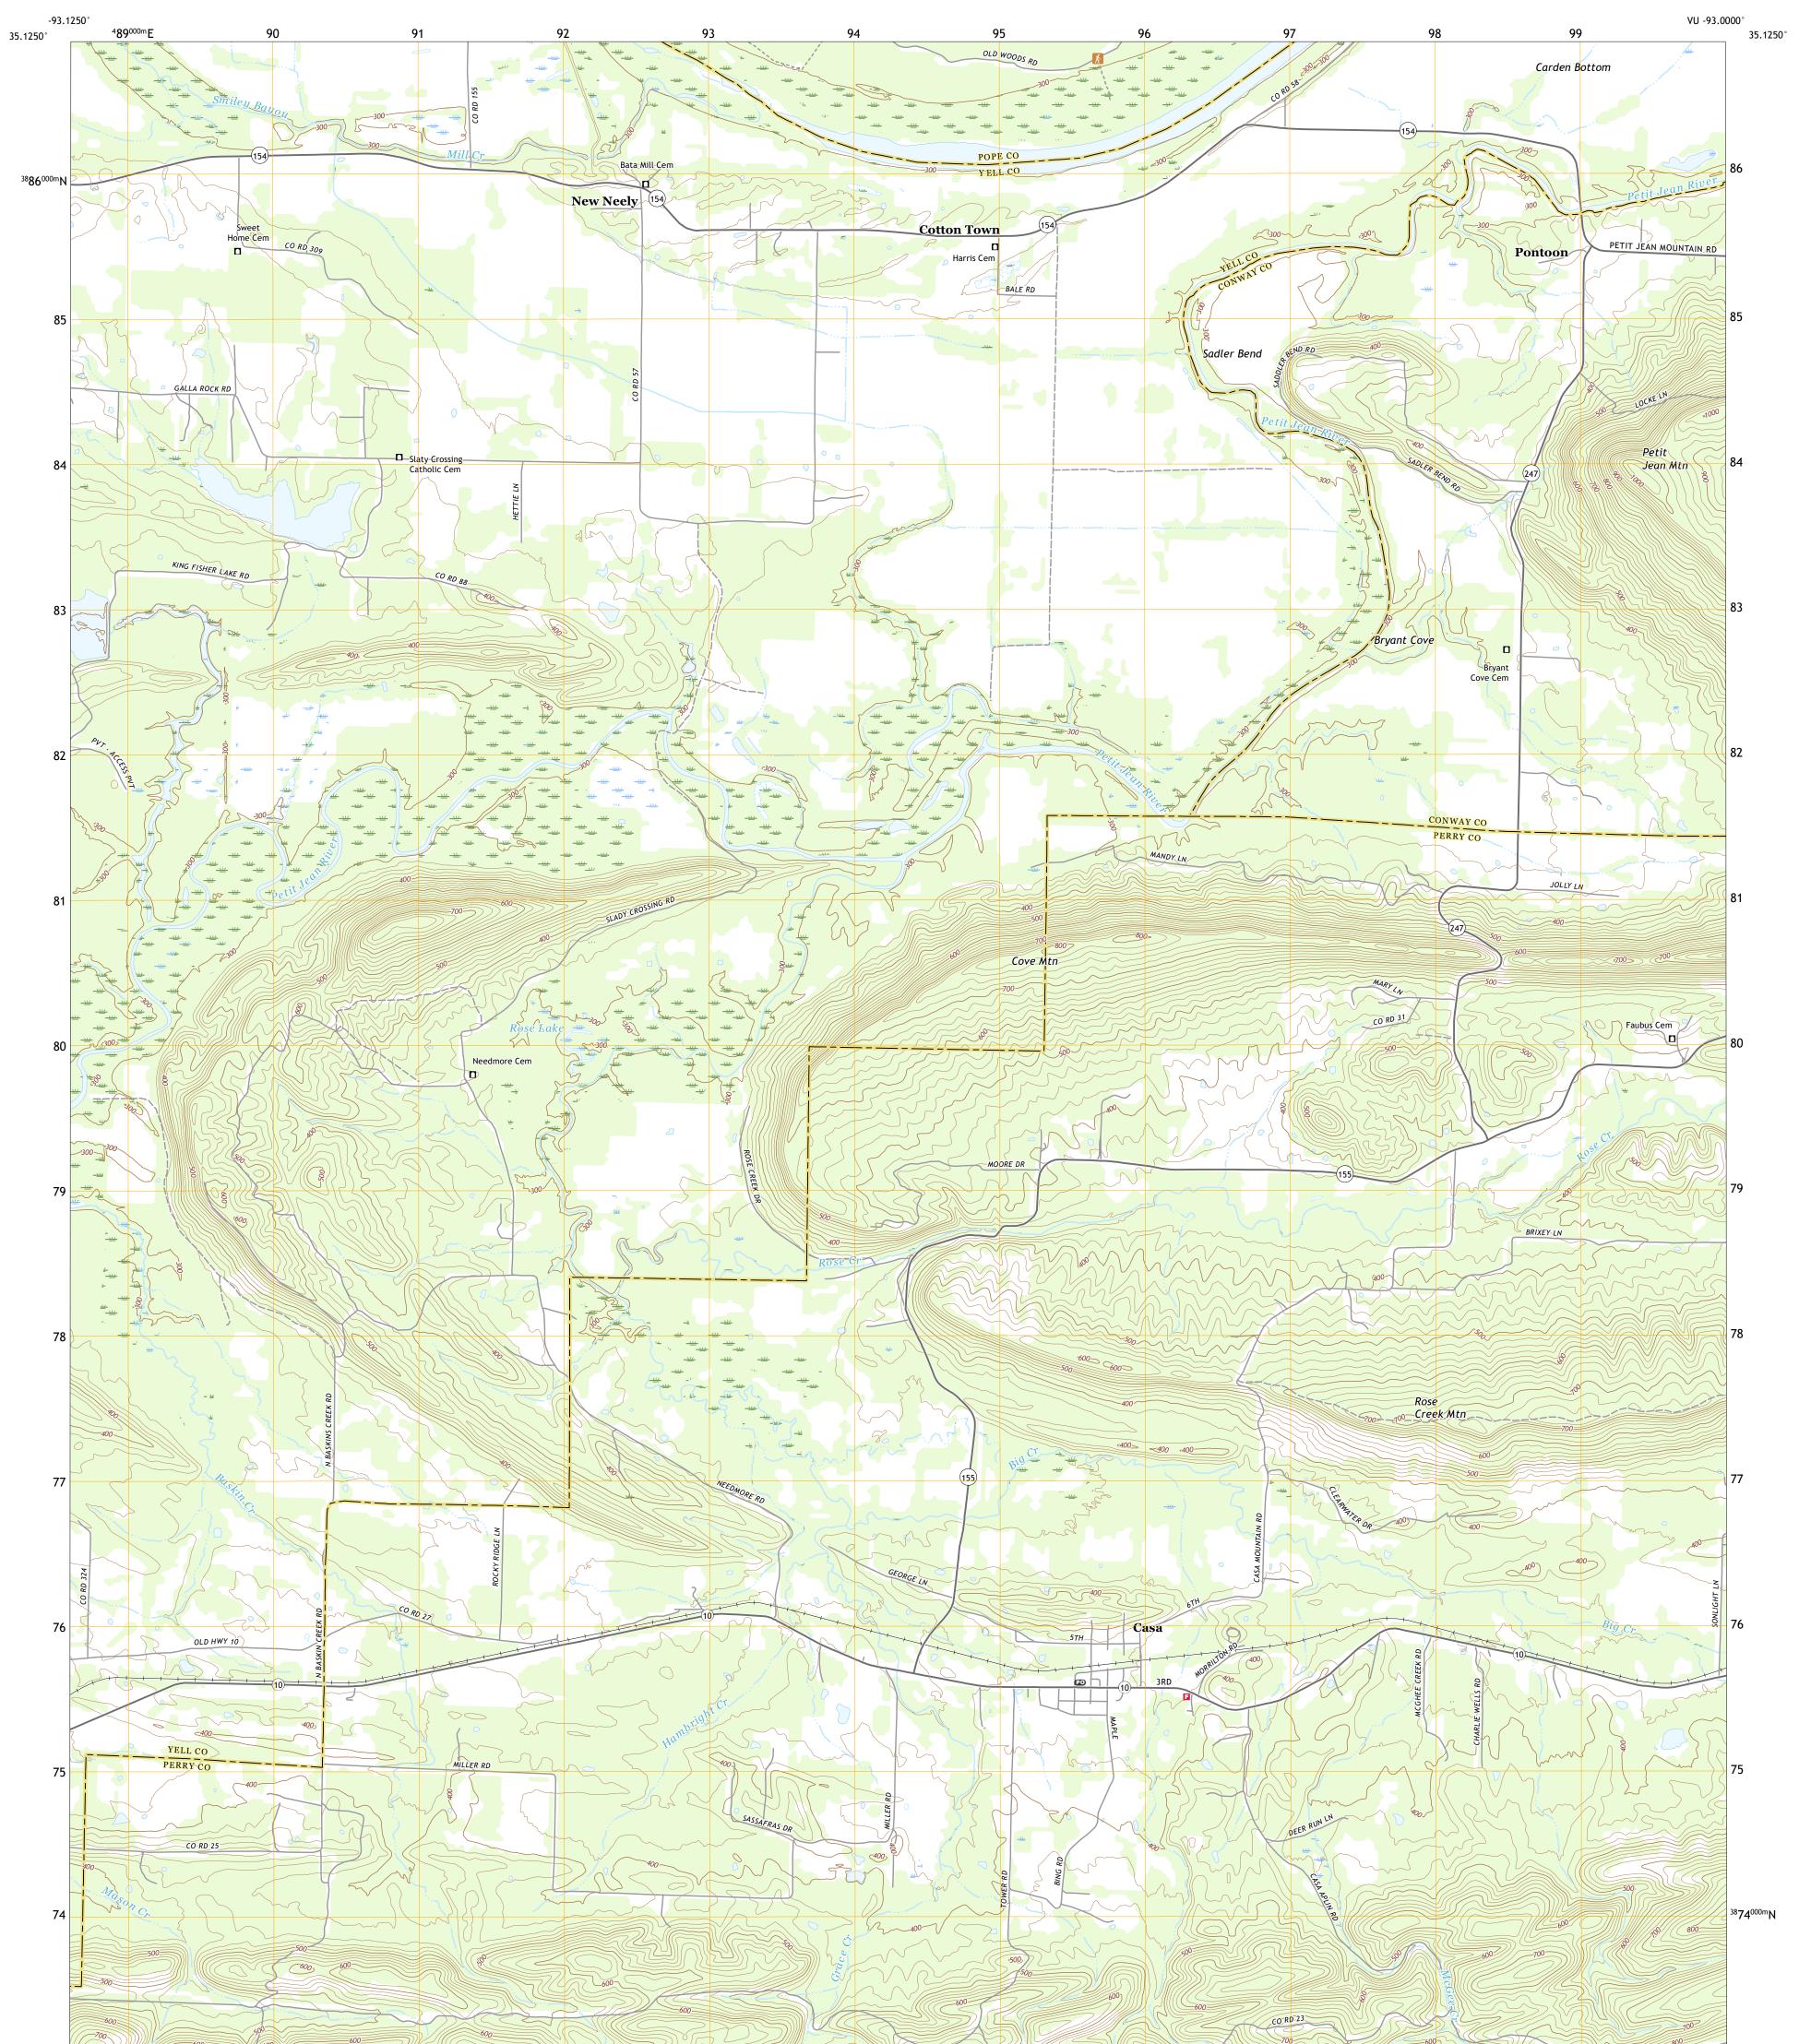

## U.S. DEPARTMENT OF THE INTERIOR U.S. GEOLOGICAL SURVEY

CASA QUADRANGLE ARKANSAS 7.5-MINUTE SERIES

Produced by the United States Geological Survey North American Datum of 1983 (NAD83) World Geodetic System of 1984 (WGS84). Projection and 1 000-meter grid:Universal Transverse Mercator, Zone 155 This map is not a legal document. Boundaries may be generalized for this map scale. Private lands within government reservations may not be shown. Obtain permission before entering private lands.

 Hydrography......National Hydrography Dataset, 1899 - Contours......National Elevation Dataset,

 Boundaries......Multiple sources; see metadata file 2018 - Public Land Survey System.......BLM,

Public Land Survey System......BLM, 2018 Wetlands......FWS National Wetlands Inventory 1983 - 2013 Wetlands.....