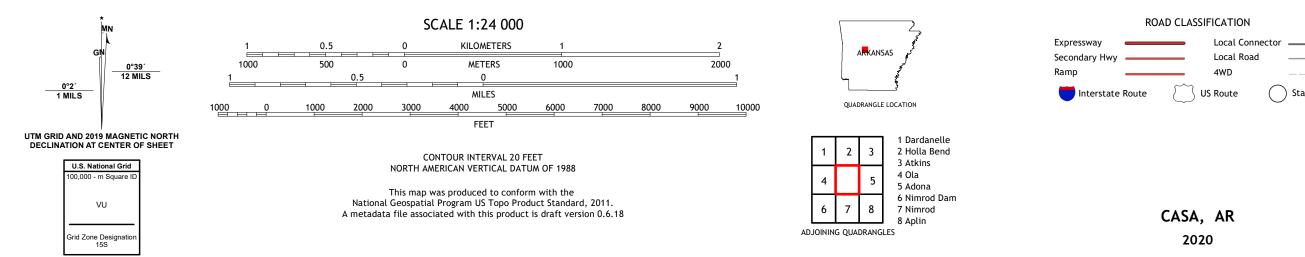

## U.S. DEPARTMENT OF THE INTERIOR U.S. GEOLOGICAL SURVEY

CASA QUADRANGLE ARKANSAS 7.5-MINUTE SERIES

Produced by the United States Geological Survey North American Datum of 1983 (NAD83) World Geodetic System of 1984 (WGS84). Projection and 1 000-meter grid:Universal Transverse Mercator, Zone 155 This map is not a legal document. Boundaries may be generalized for this map scale. Private lands within government reservations may not be shown. Obtain permission before entering private lands.