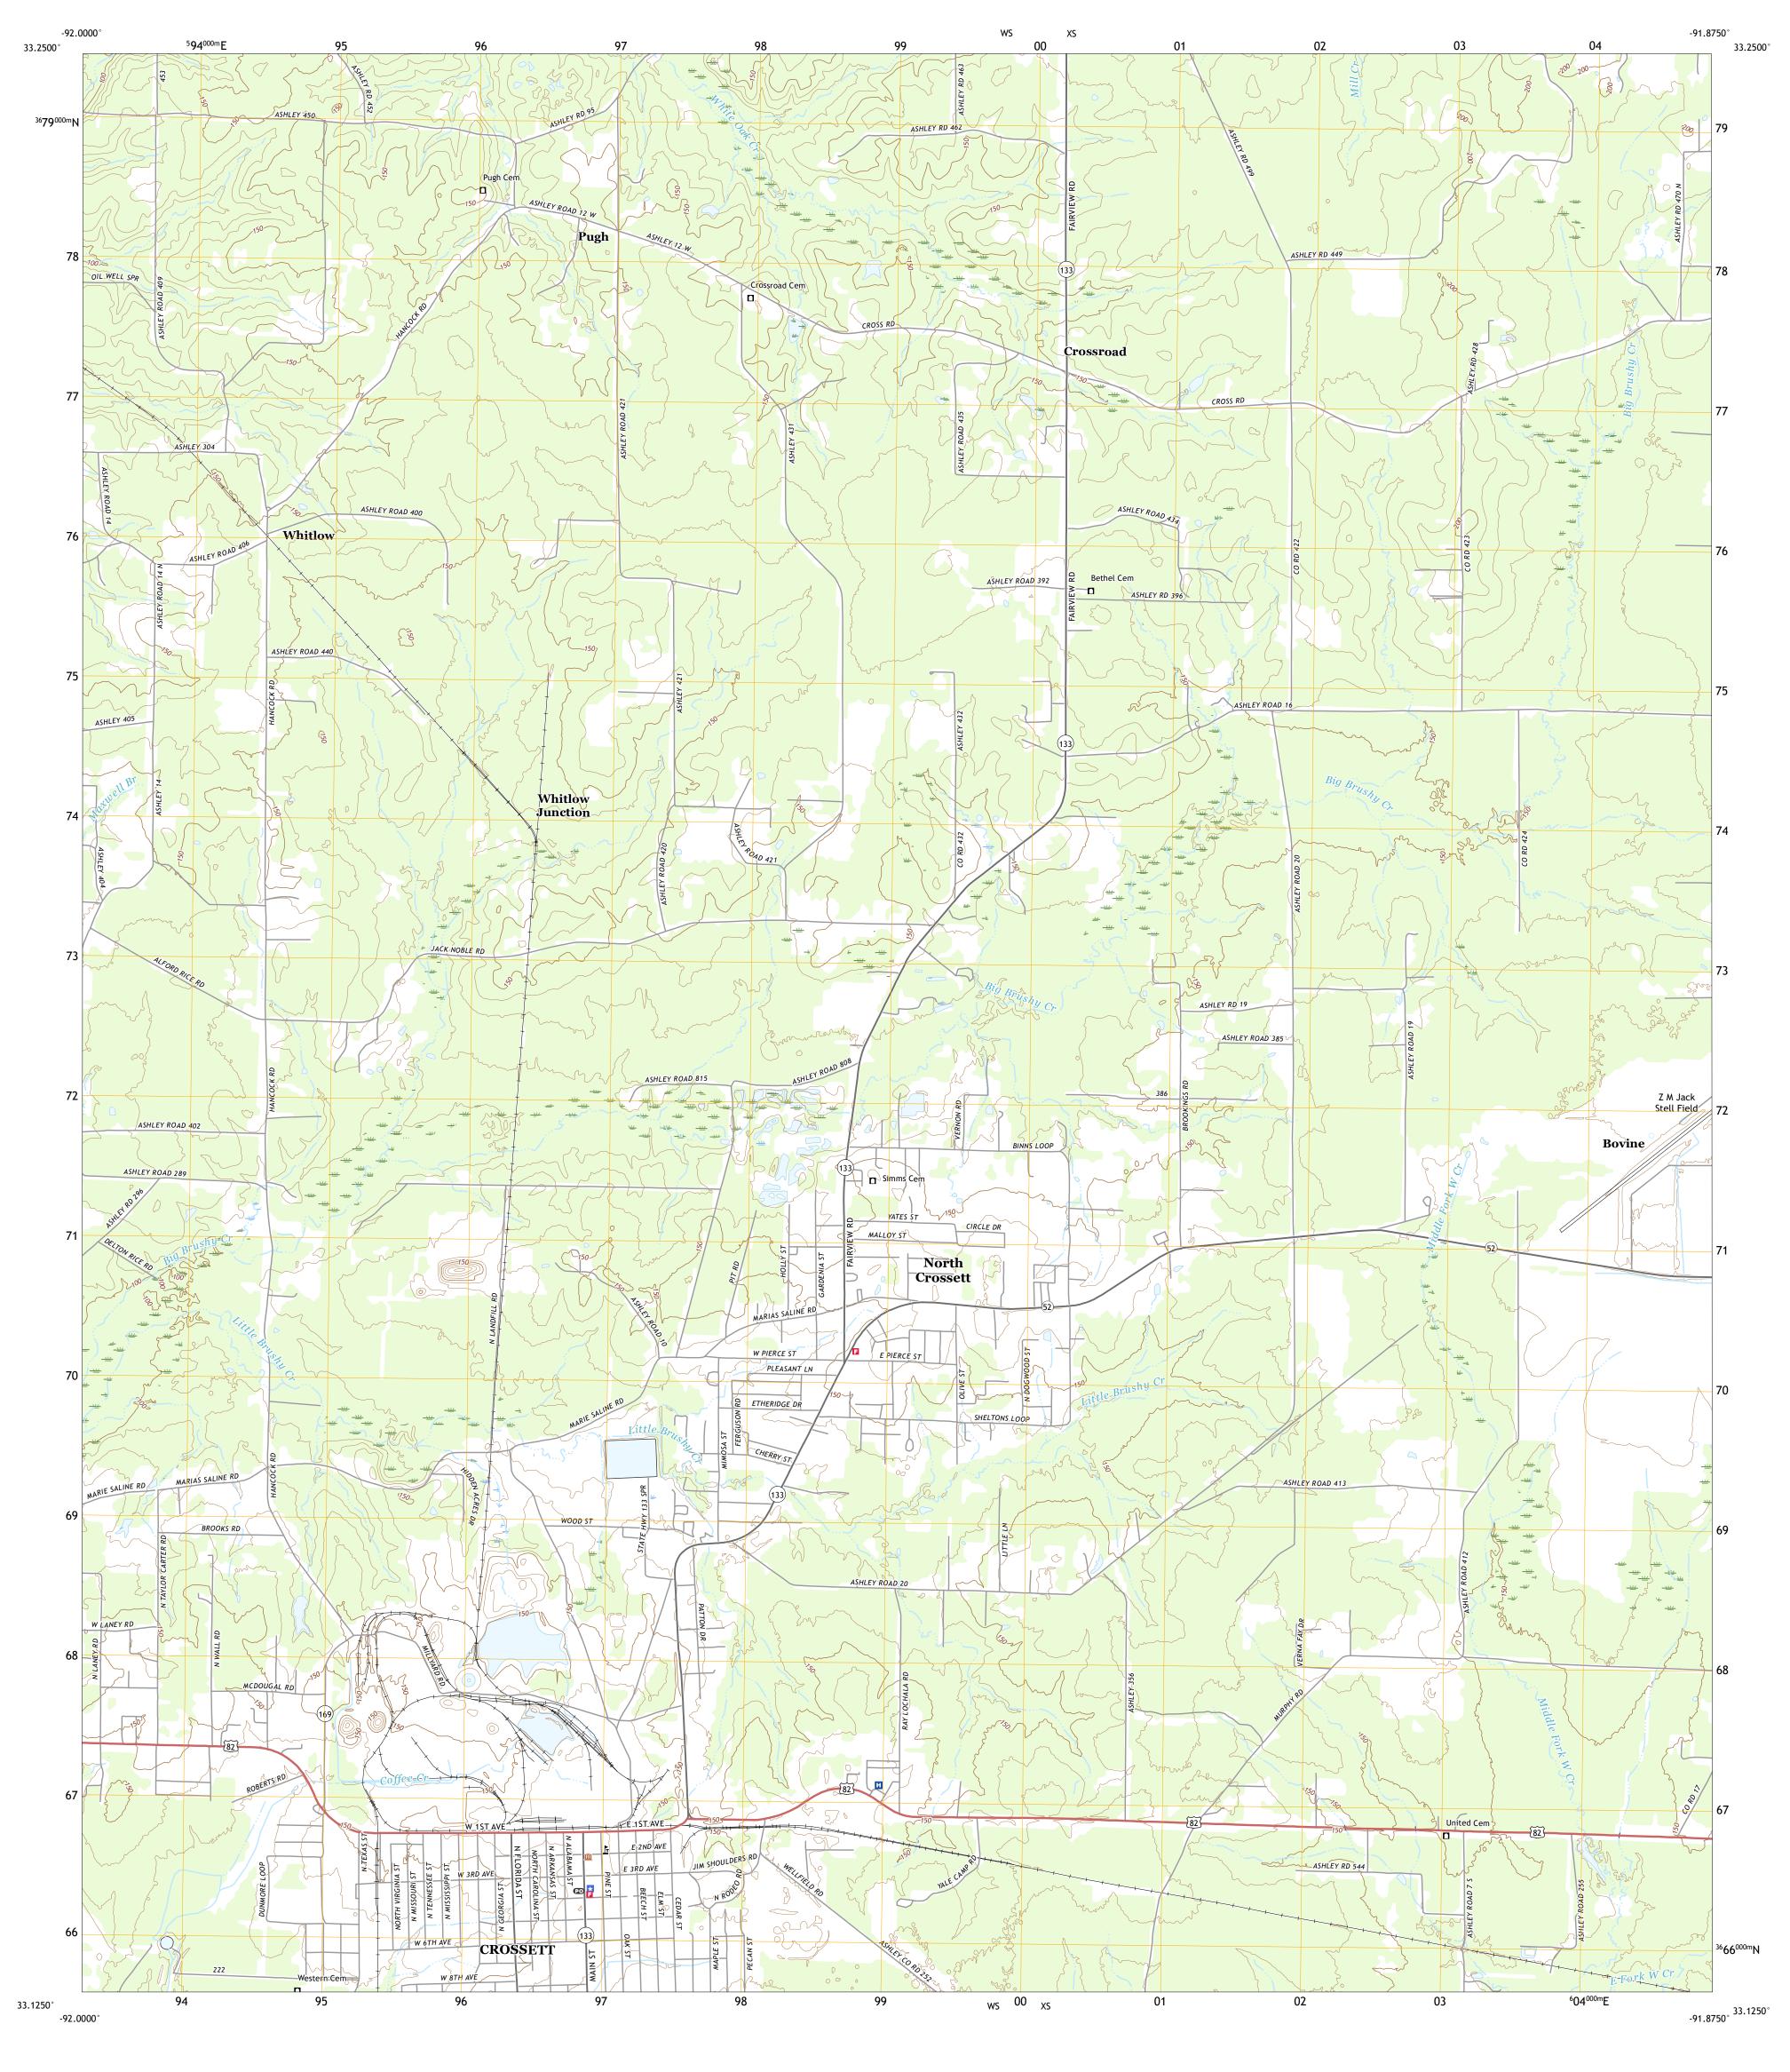

Produced by the United States Geological Survey North American Datum of 1983 (NAD83) World Geodetic System of 1984 (WGS84). Projection and 1 000-meter grid:Universal Transverse Mercator, Zone 15S This map is not a legal document. Boundaries may be generalized for this map scale. Private lands within government reservations may not be shown. Obtain permission before entering private lands. ...........NAIP, September 2017 - November 2017 U.S. Census Bureau, 2016 - 2017 .......GNIS, 1980 - 2020 Imagery... Roads..... Names.... ......National Hydrography Dataset, 1899 ......National Elevation Dataset,
.....Multiple sources; see metadata file 2018 -Hydrography..... Contours...... Boundaries..... Public Land Survey System.....
Wetlands......FWS Nations National