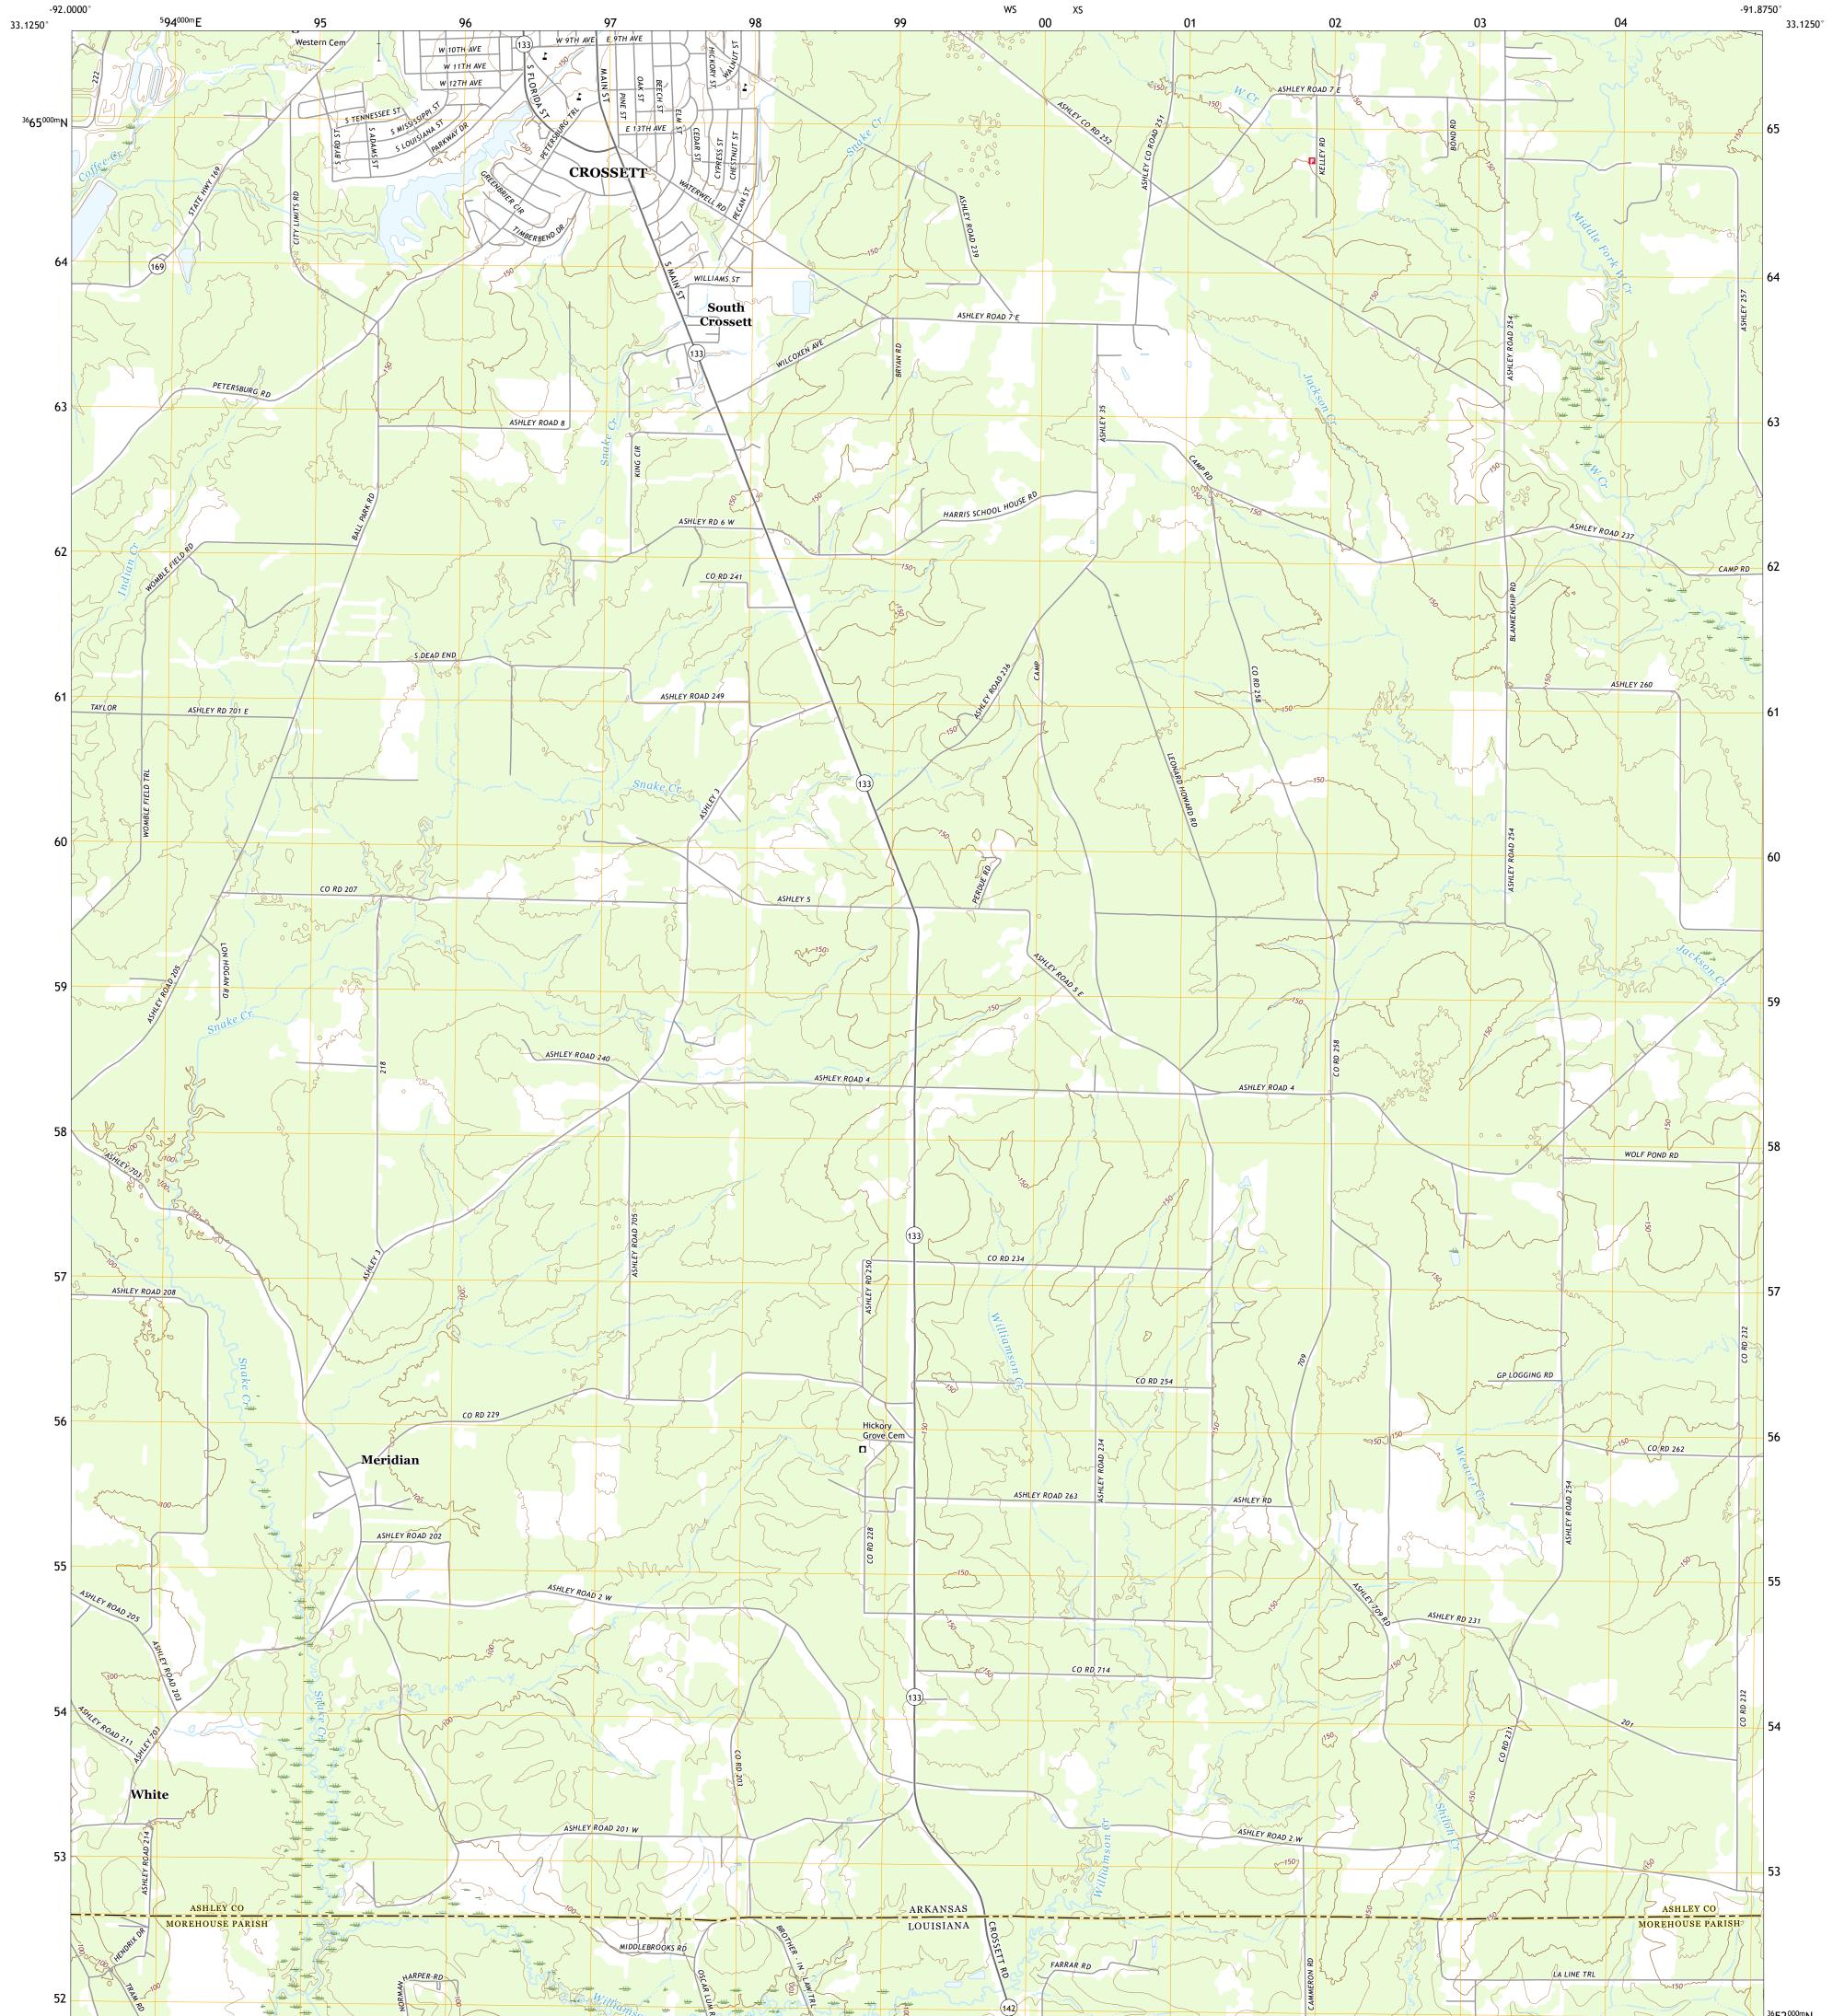

## U.S. DEPARTMENT OF THE INTERIOR U.S. GEOLOGICAL SURVEY

CROSSETT SOUTH QUADRANGLE ARKANSAS - LOUISIANA 7.5-MINUTE SERIES

<sup>36</sup>52<sup>000m</sup>N

Produced by the United States Geological Survey North American Datum of 1983 (NAD83) World Geodetic System of 1984 (WGS84). Projection and 1 000-meter grid:Universal Transverse Mercator, Zone 15S This map is not a legal document. Boundaries may be generalized for this map scale. Private lands within government reservations may not be shown. Obtain permission before entering private lands.

 Public Land Survey System
 System

 Wetlands
 FWS
 National
 Wetlands
 Inventory
 1974
 1976