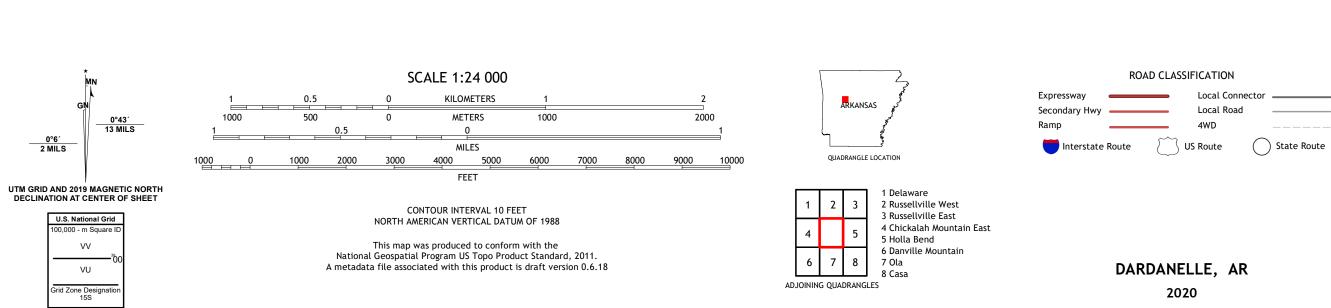

North American Datum of 1983 (NAD83) World Geodetic System of 1984 (WGS84). Projection and 1 000-meter grid:Universal Transverse Mercator, Zone 15S

This map is not a legal document. Boundaries may be

entering private lands.