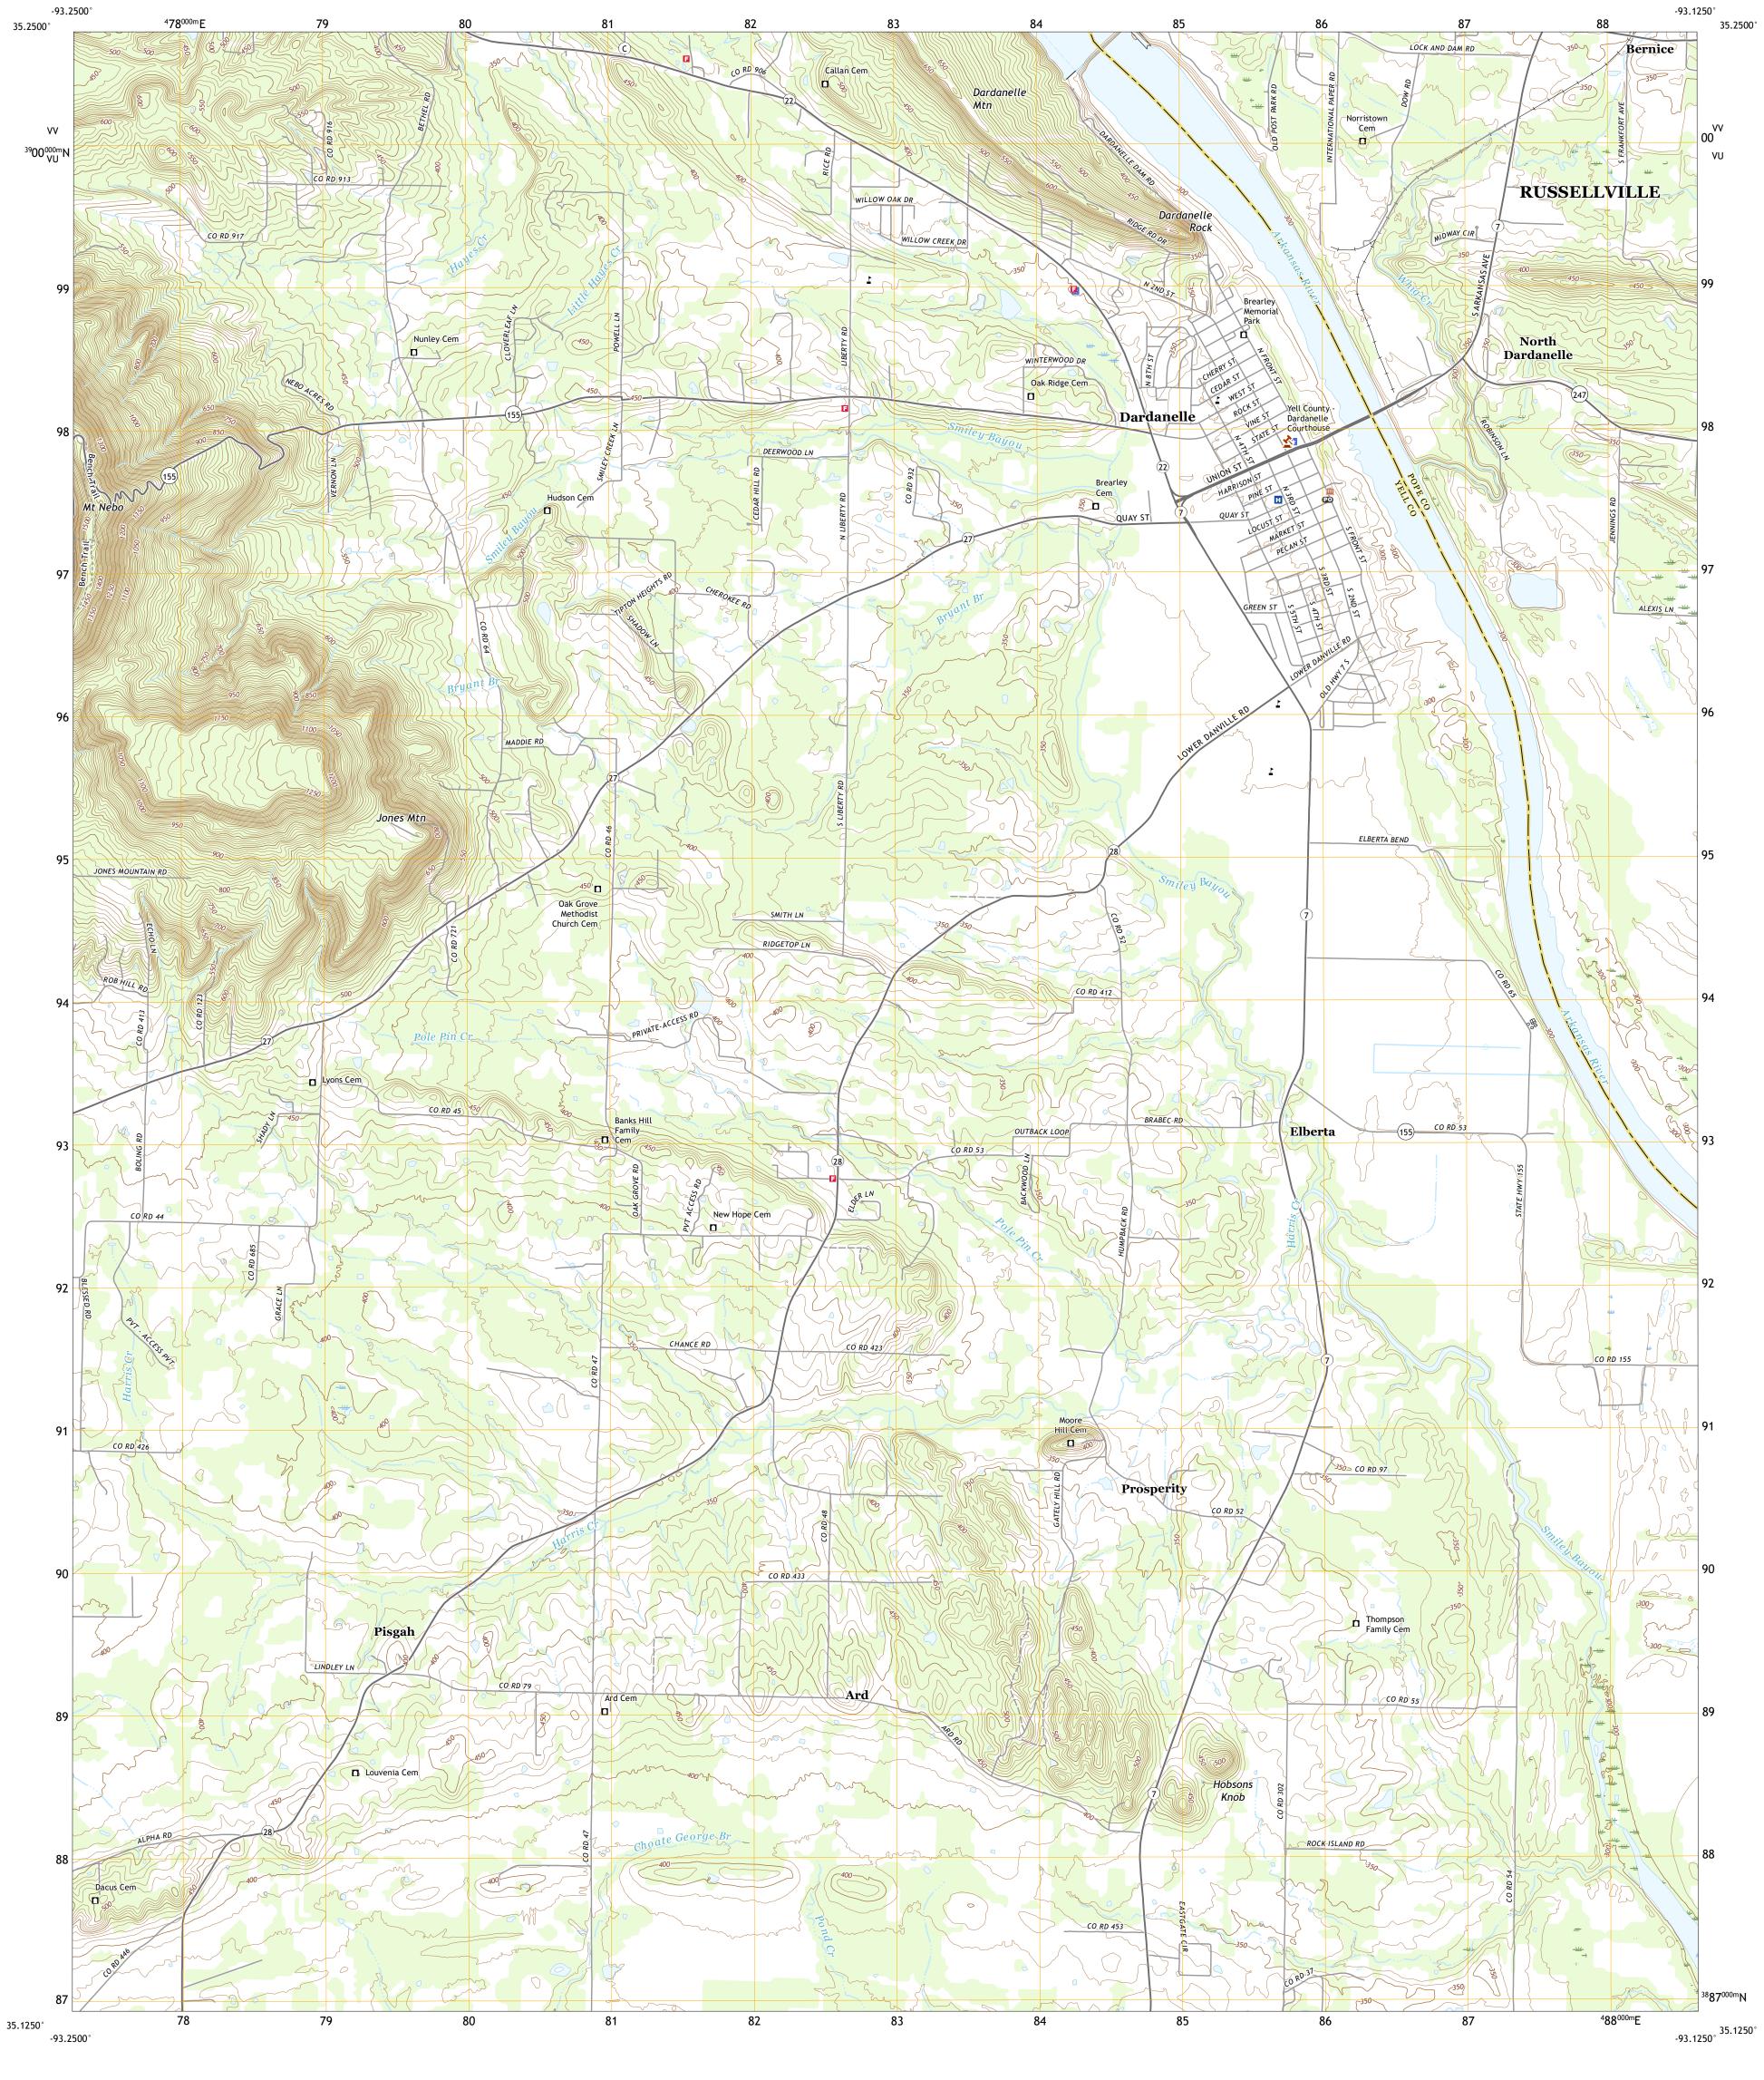

Produced by the United States Geological Survey

generalized for this map scale. Private lands within government reservations may not be shown. Obtain permission before

...........NAIP, September 2017 - November 2017 U.S. Census Bureau, 2016 - 2017 .......GNIS, 1980 - 2020

......National Hydrography Dataset, 2002 .......National Elevation Dataset,
.....Multiple sources; see metadata file 2018 -

Public Land Survey System......BLM,
Wetlands.....FWS National Wetlands Inventory 1983 -

North American Datum of 1983 (NAD83) World Geodetic System of 1984 (WGS84). Projection and 1 000-meter grid:Universal Transverse Mercator, Zone 15S

This map is not a legal document. Boundaries may be

entering private lands.

Hydrography.....

Contours...... Boundaries.....

Wetlands.....

Imagery... Roads..... Names.....

2020