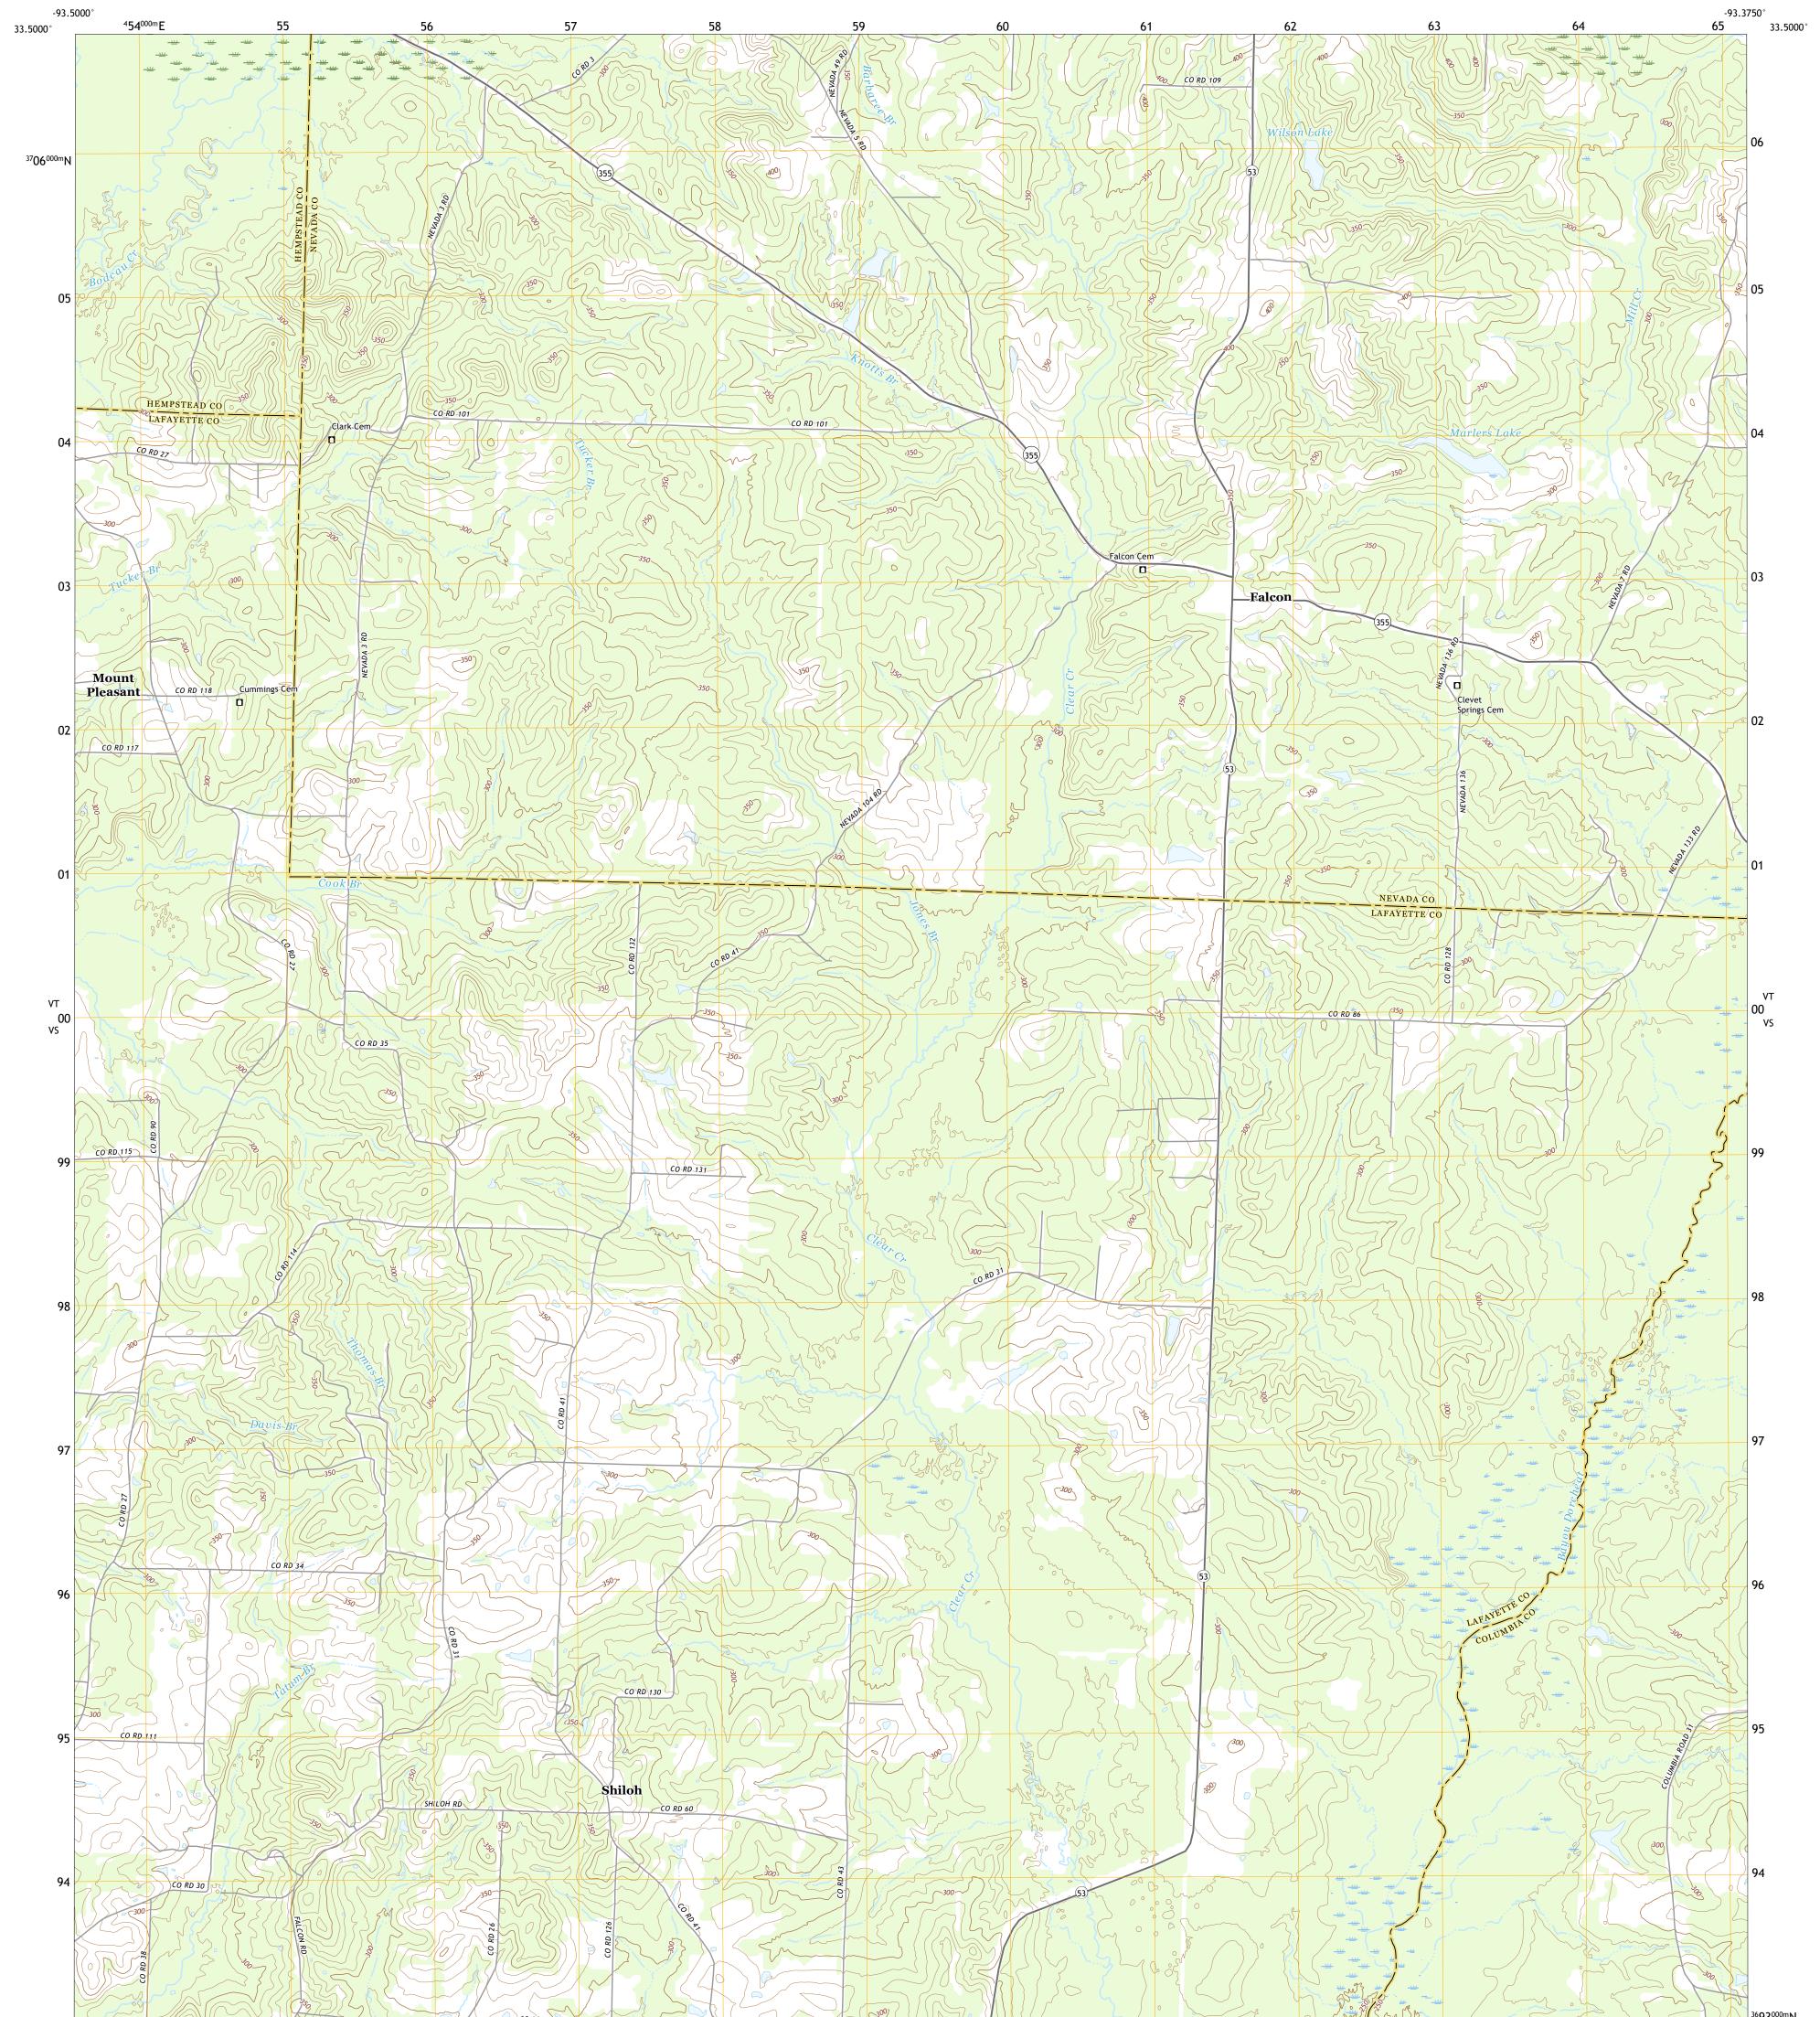

## U.S. DEPARTMENT OF THE INTERIOR U.S. GEOLOGICAL SURVEY

FALCON QUADRANGLE ARKANSAS 7.5-MINUTE SERIES

**Produced by the United States Geological Survey** North American Datum of 1983 (NAD83) World Geodetic System of 1984 (WGS84). Projection and 1 000-meter grid:Universal Transverse Mercator, Zone 15S This map is not a legal document. Boundaries may be generalized for this map scale. Private lands within government reservations may not be shown. Obtain permission before entering private lands.