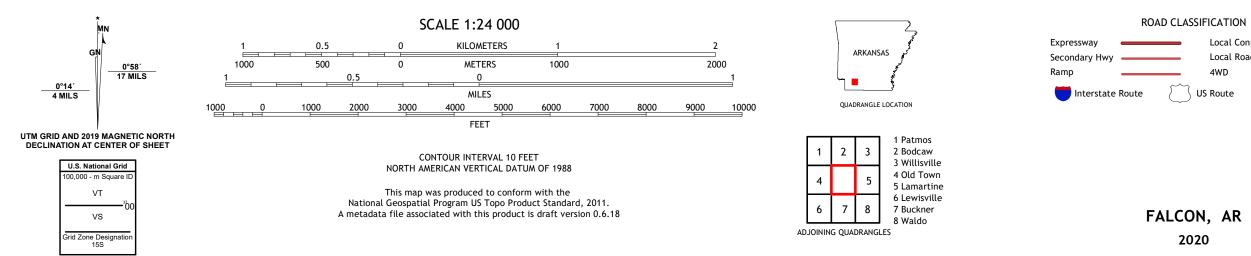

## NSN. 7 6 4 3 0 1 6 3 5 2 9 7 7 NGA REF NO. US GS X 2 4 K 1 4 9 0 7

Local Connector

State Route

Local Road

4WD