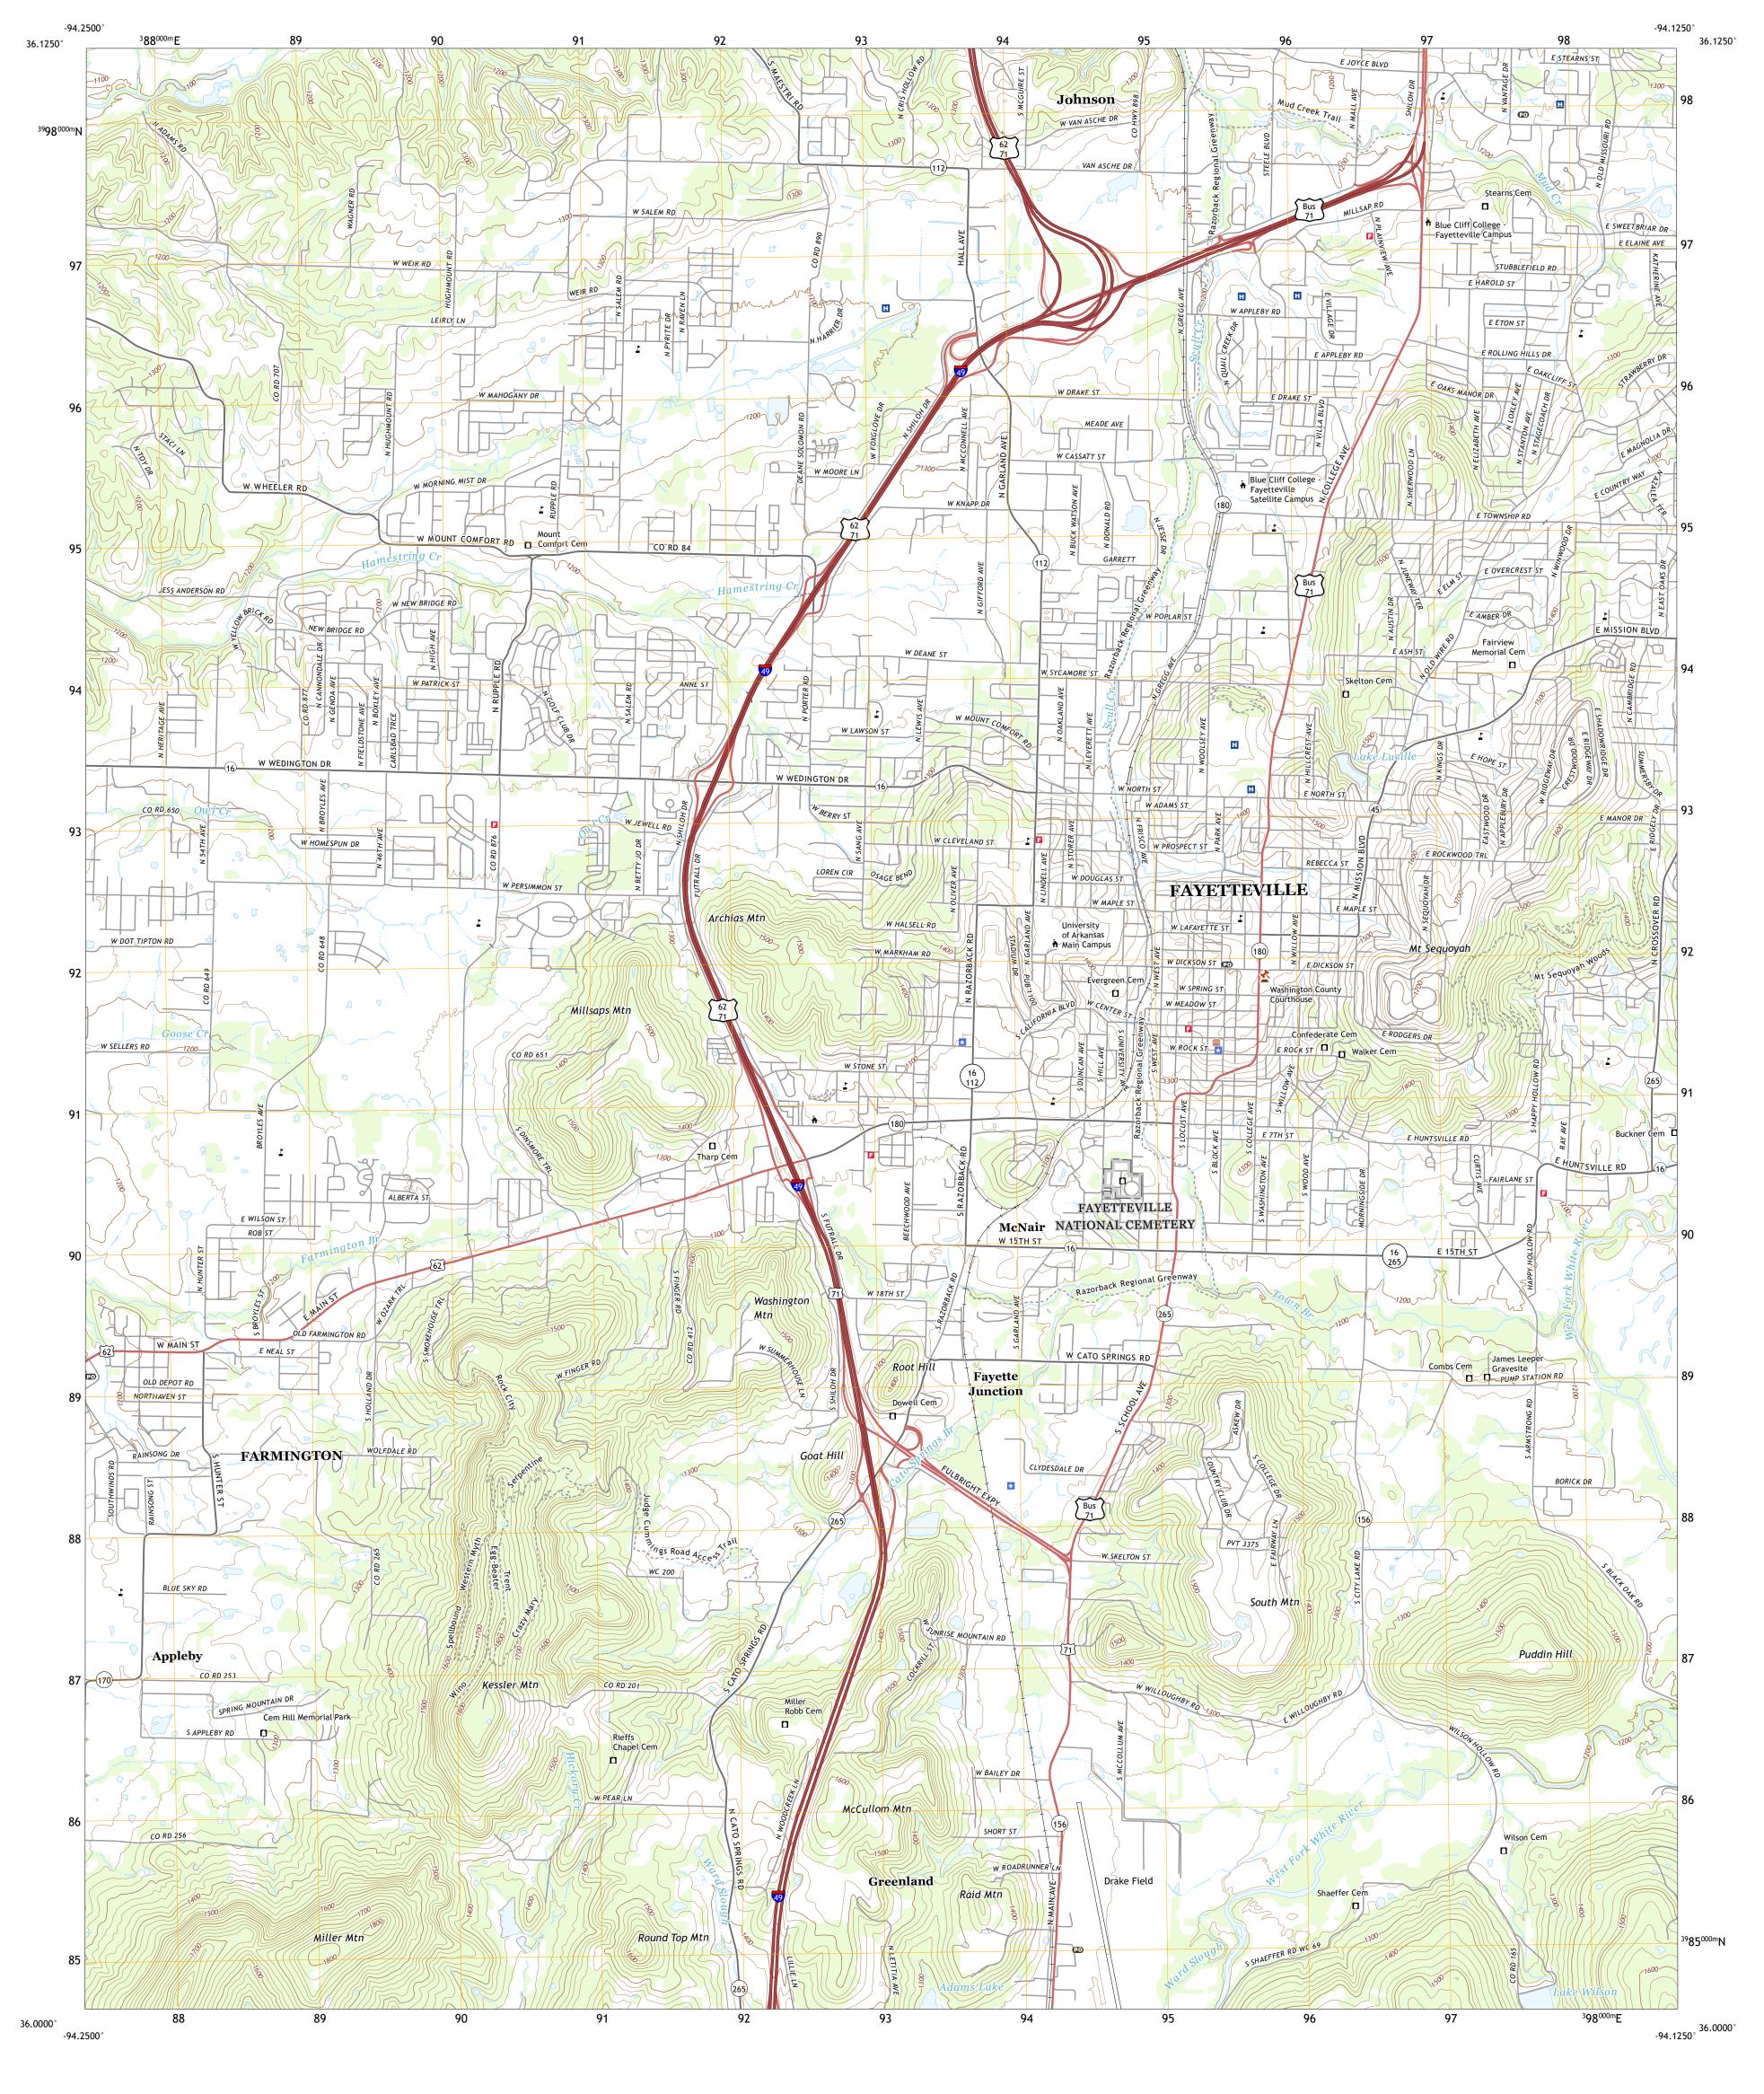

ADJOINING QUADRANGLES

ROAD CLASSIFICATION

US Route

Secondary Hwy

Interstate Route

Ramp

Local Road

4WD