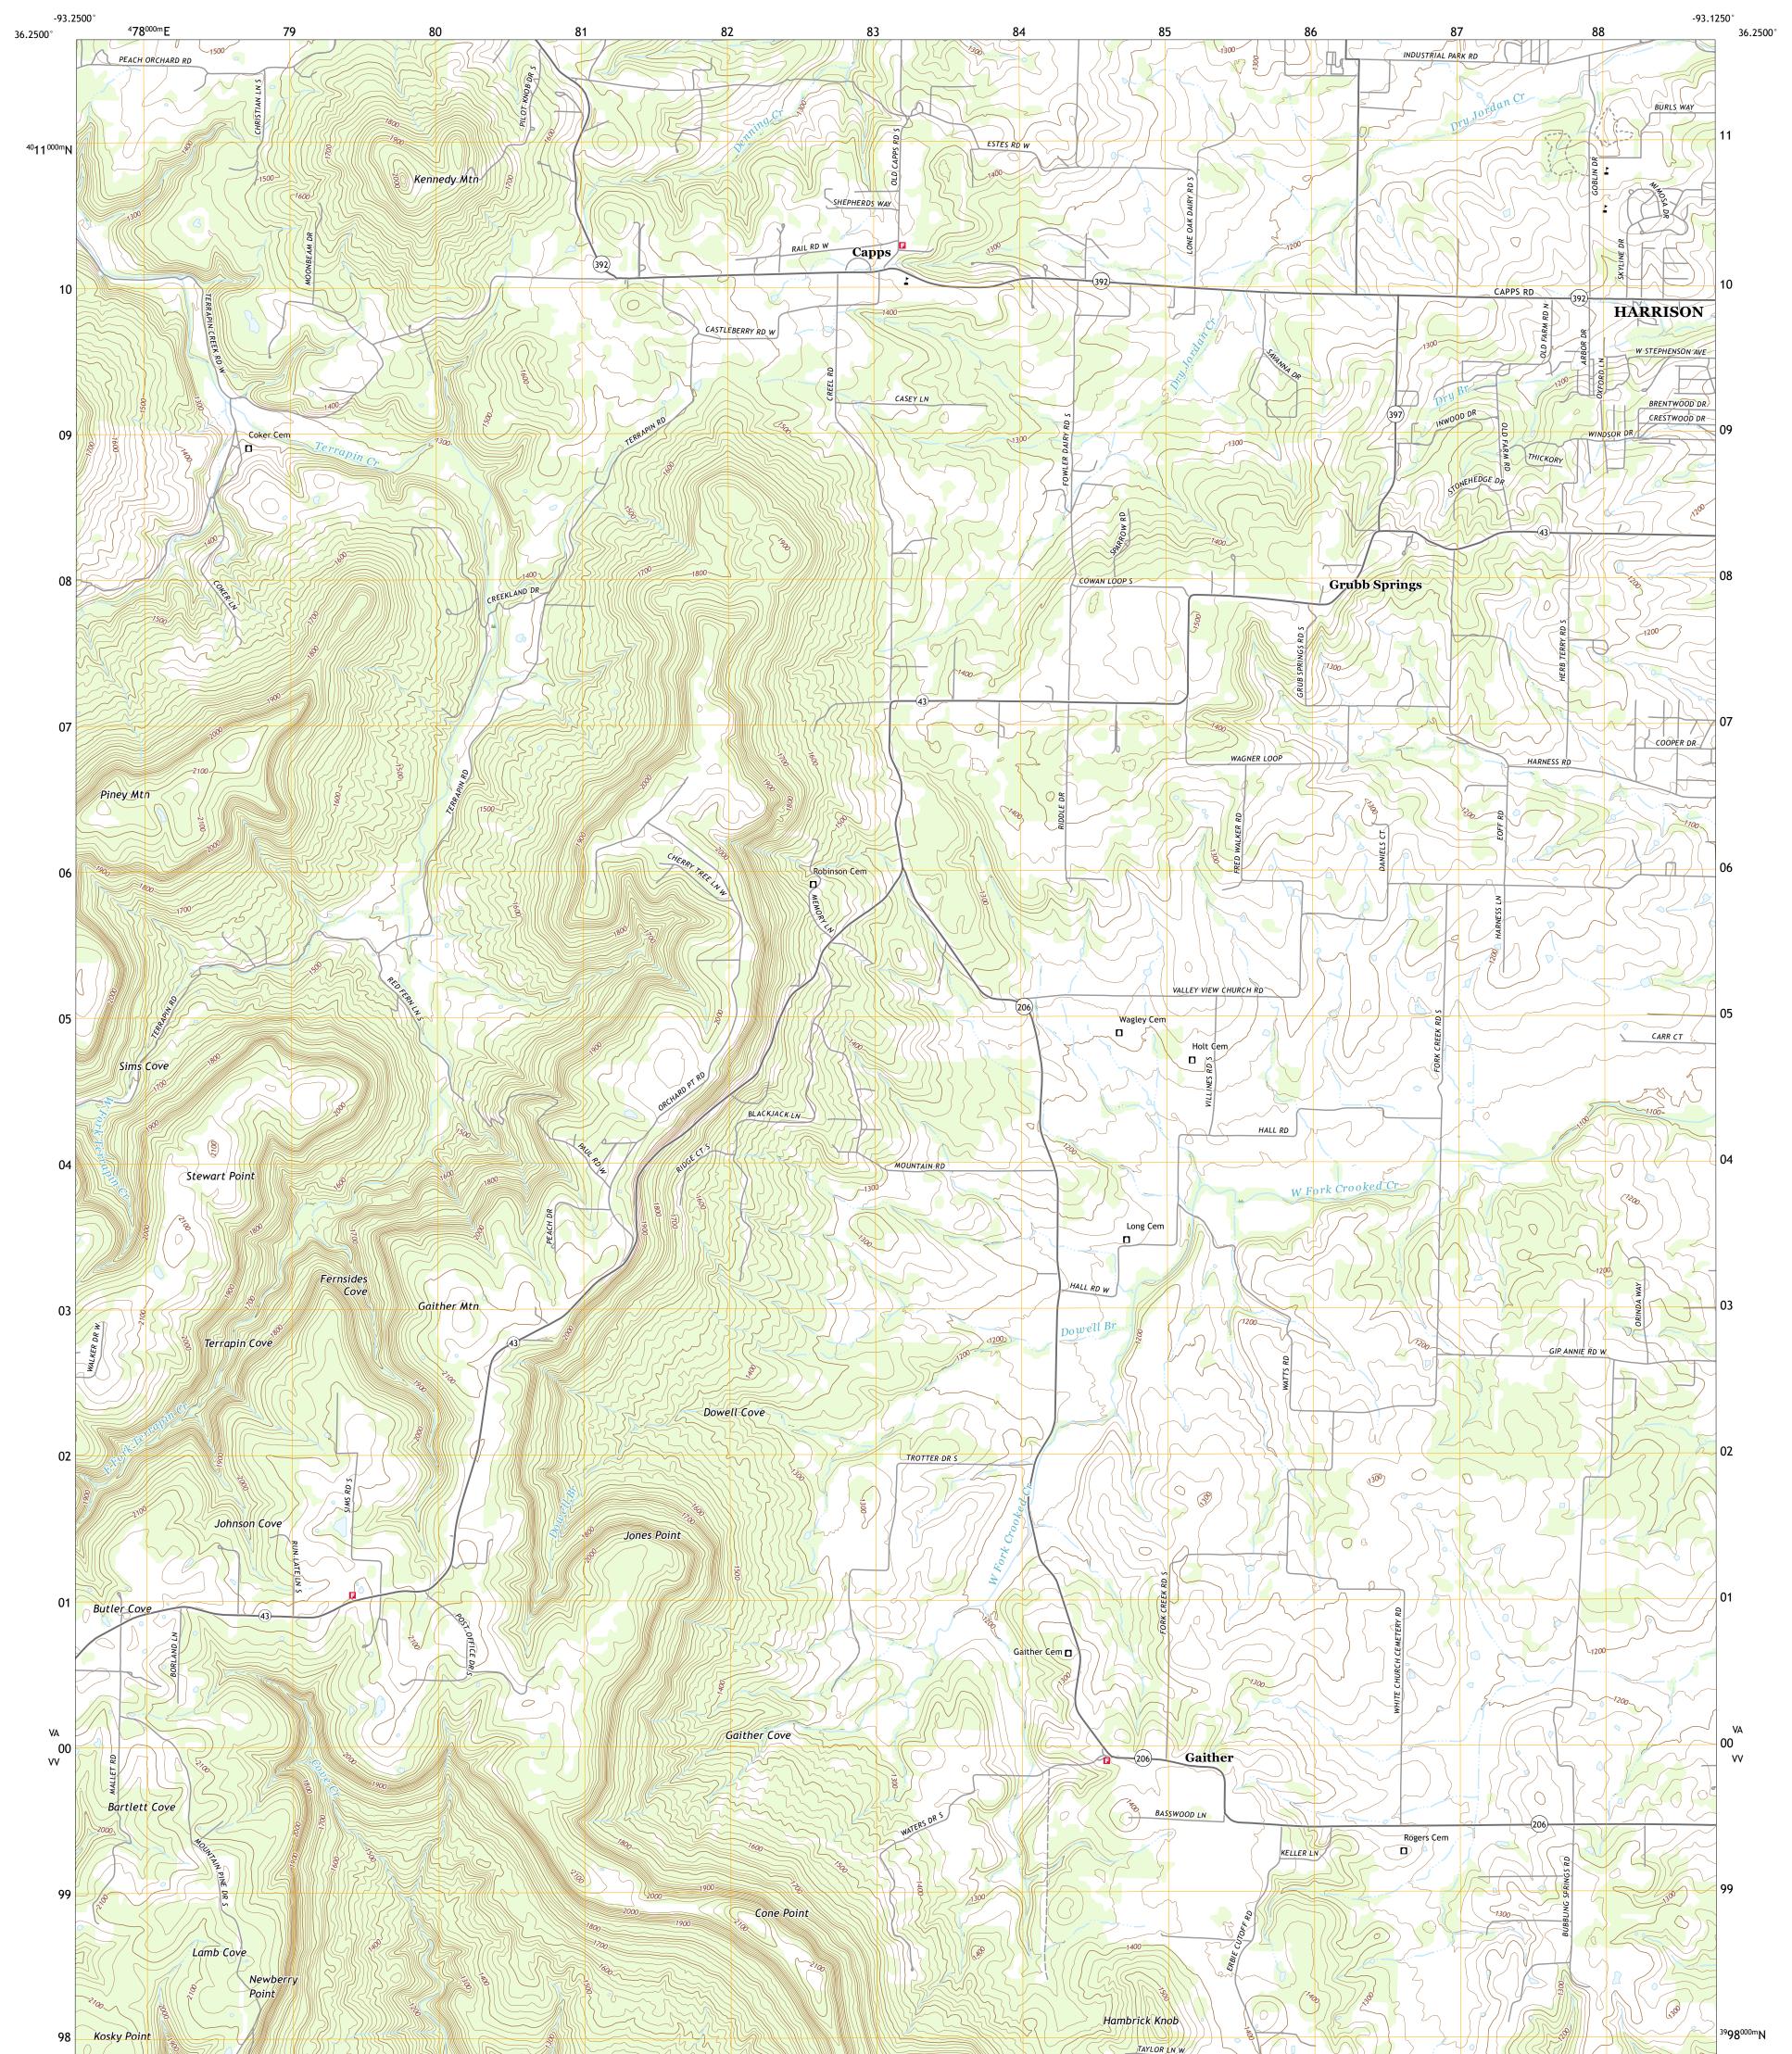

## U.S. DEPARTMENT OF THE INTERIOR U.S. GEOLOGICAL SURVEY

Produced by the United States Geological Survey North American Datum of 1983 (NAD83) World Geodetic System of 1984 (WGS84). Projection and 1 000-meter grid:Universal Transverse Mercator, Zone 155 This map is not a legal document. Boundaries may be generalized for this map scale. Private lands within government reservations may not be shown. Obtain permission before entering private lands.

Imagery.... Roads..... Names..... ......NAIP, September 2017 - November 2017 U.S. Census Bureau, 2017 .....GNIS, 1980 - 2020 National Hydrography Dataset, 1899 -.....National Elevation Dataset, Multiple sources; see metadata file 2018 -2019 2018 2019 2019 2018 Hydrography..... Contours...... Boundaries..... ...BLM, 1985 Wetlands.....