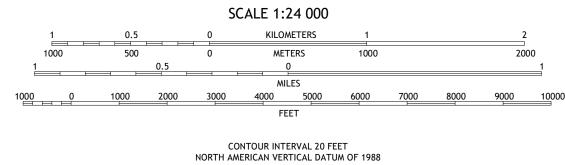

Produced by the United States Geological Survey
North American Datum of 1983 (NAD83)
World Geodetic System of 1984 (WGS84). Projection and
1 000-meter grid:Universal Transverse Mercator, Zone 155
This map is not a legal document. Boundaries may be
generalized for this map scale. Private lands within government
reservations may not be shown. Obtain permission before
entering private lands.



UA

Grid Zone Designati 15S



This map was produced to conform with the National Geospatial Program US Topo Product Standard, 2011.

A metadata file associated with this product is draft version 0.6.18



ARKANSAS