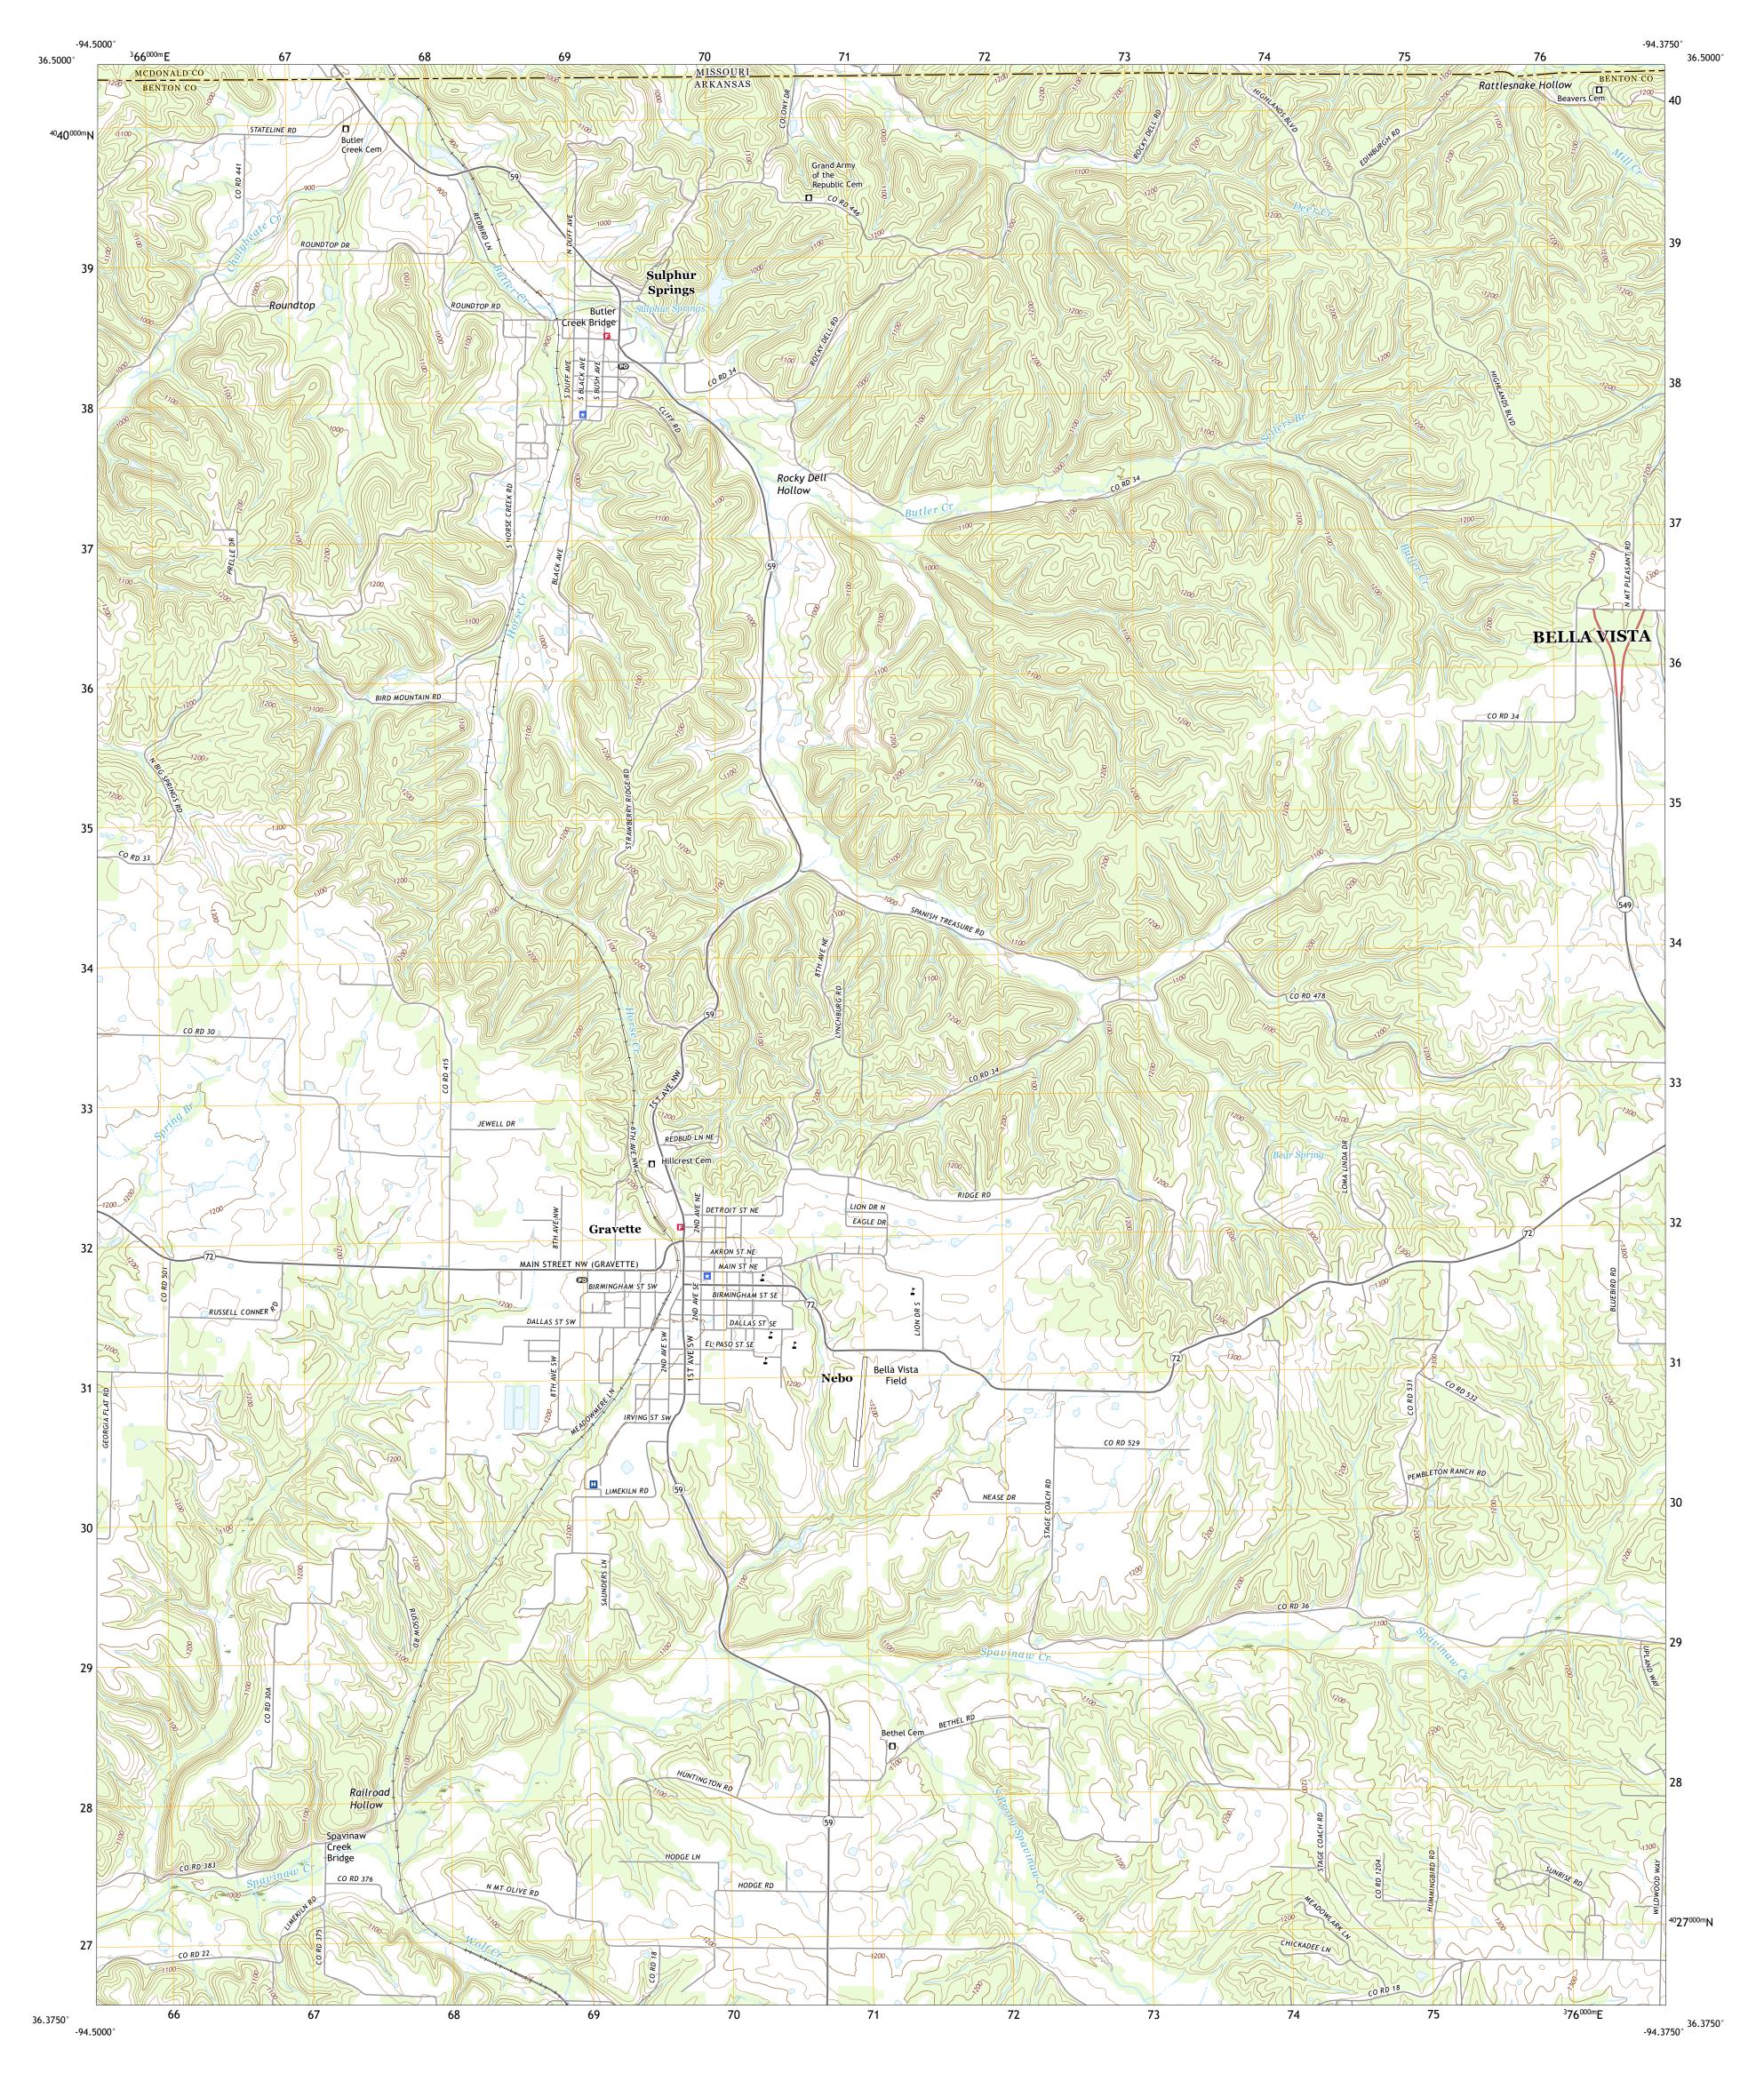

Produced by the United States Geological Survey
North American Datum of 1983 (NAD83)
World Geodetic System of 1984 (WGS84). Projection and
1 000-meter grid:Universal Transverse Mercator, Zone 155
This map is not a legal document. Boundaries may be
generalized for this map scale. Private lands within government
reservations may not be shown. Obtain permission before
entering private lands.

UA

Grid Zone Designati 15S

This map was produced to conform with the National Geospatial Program US Topo Product Standard, 2011.

A metadata file associated with this product is draft version 0.6.18

ARKANSAS