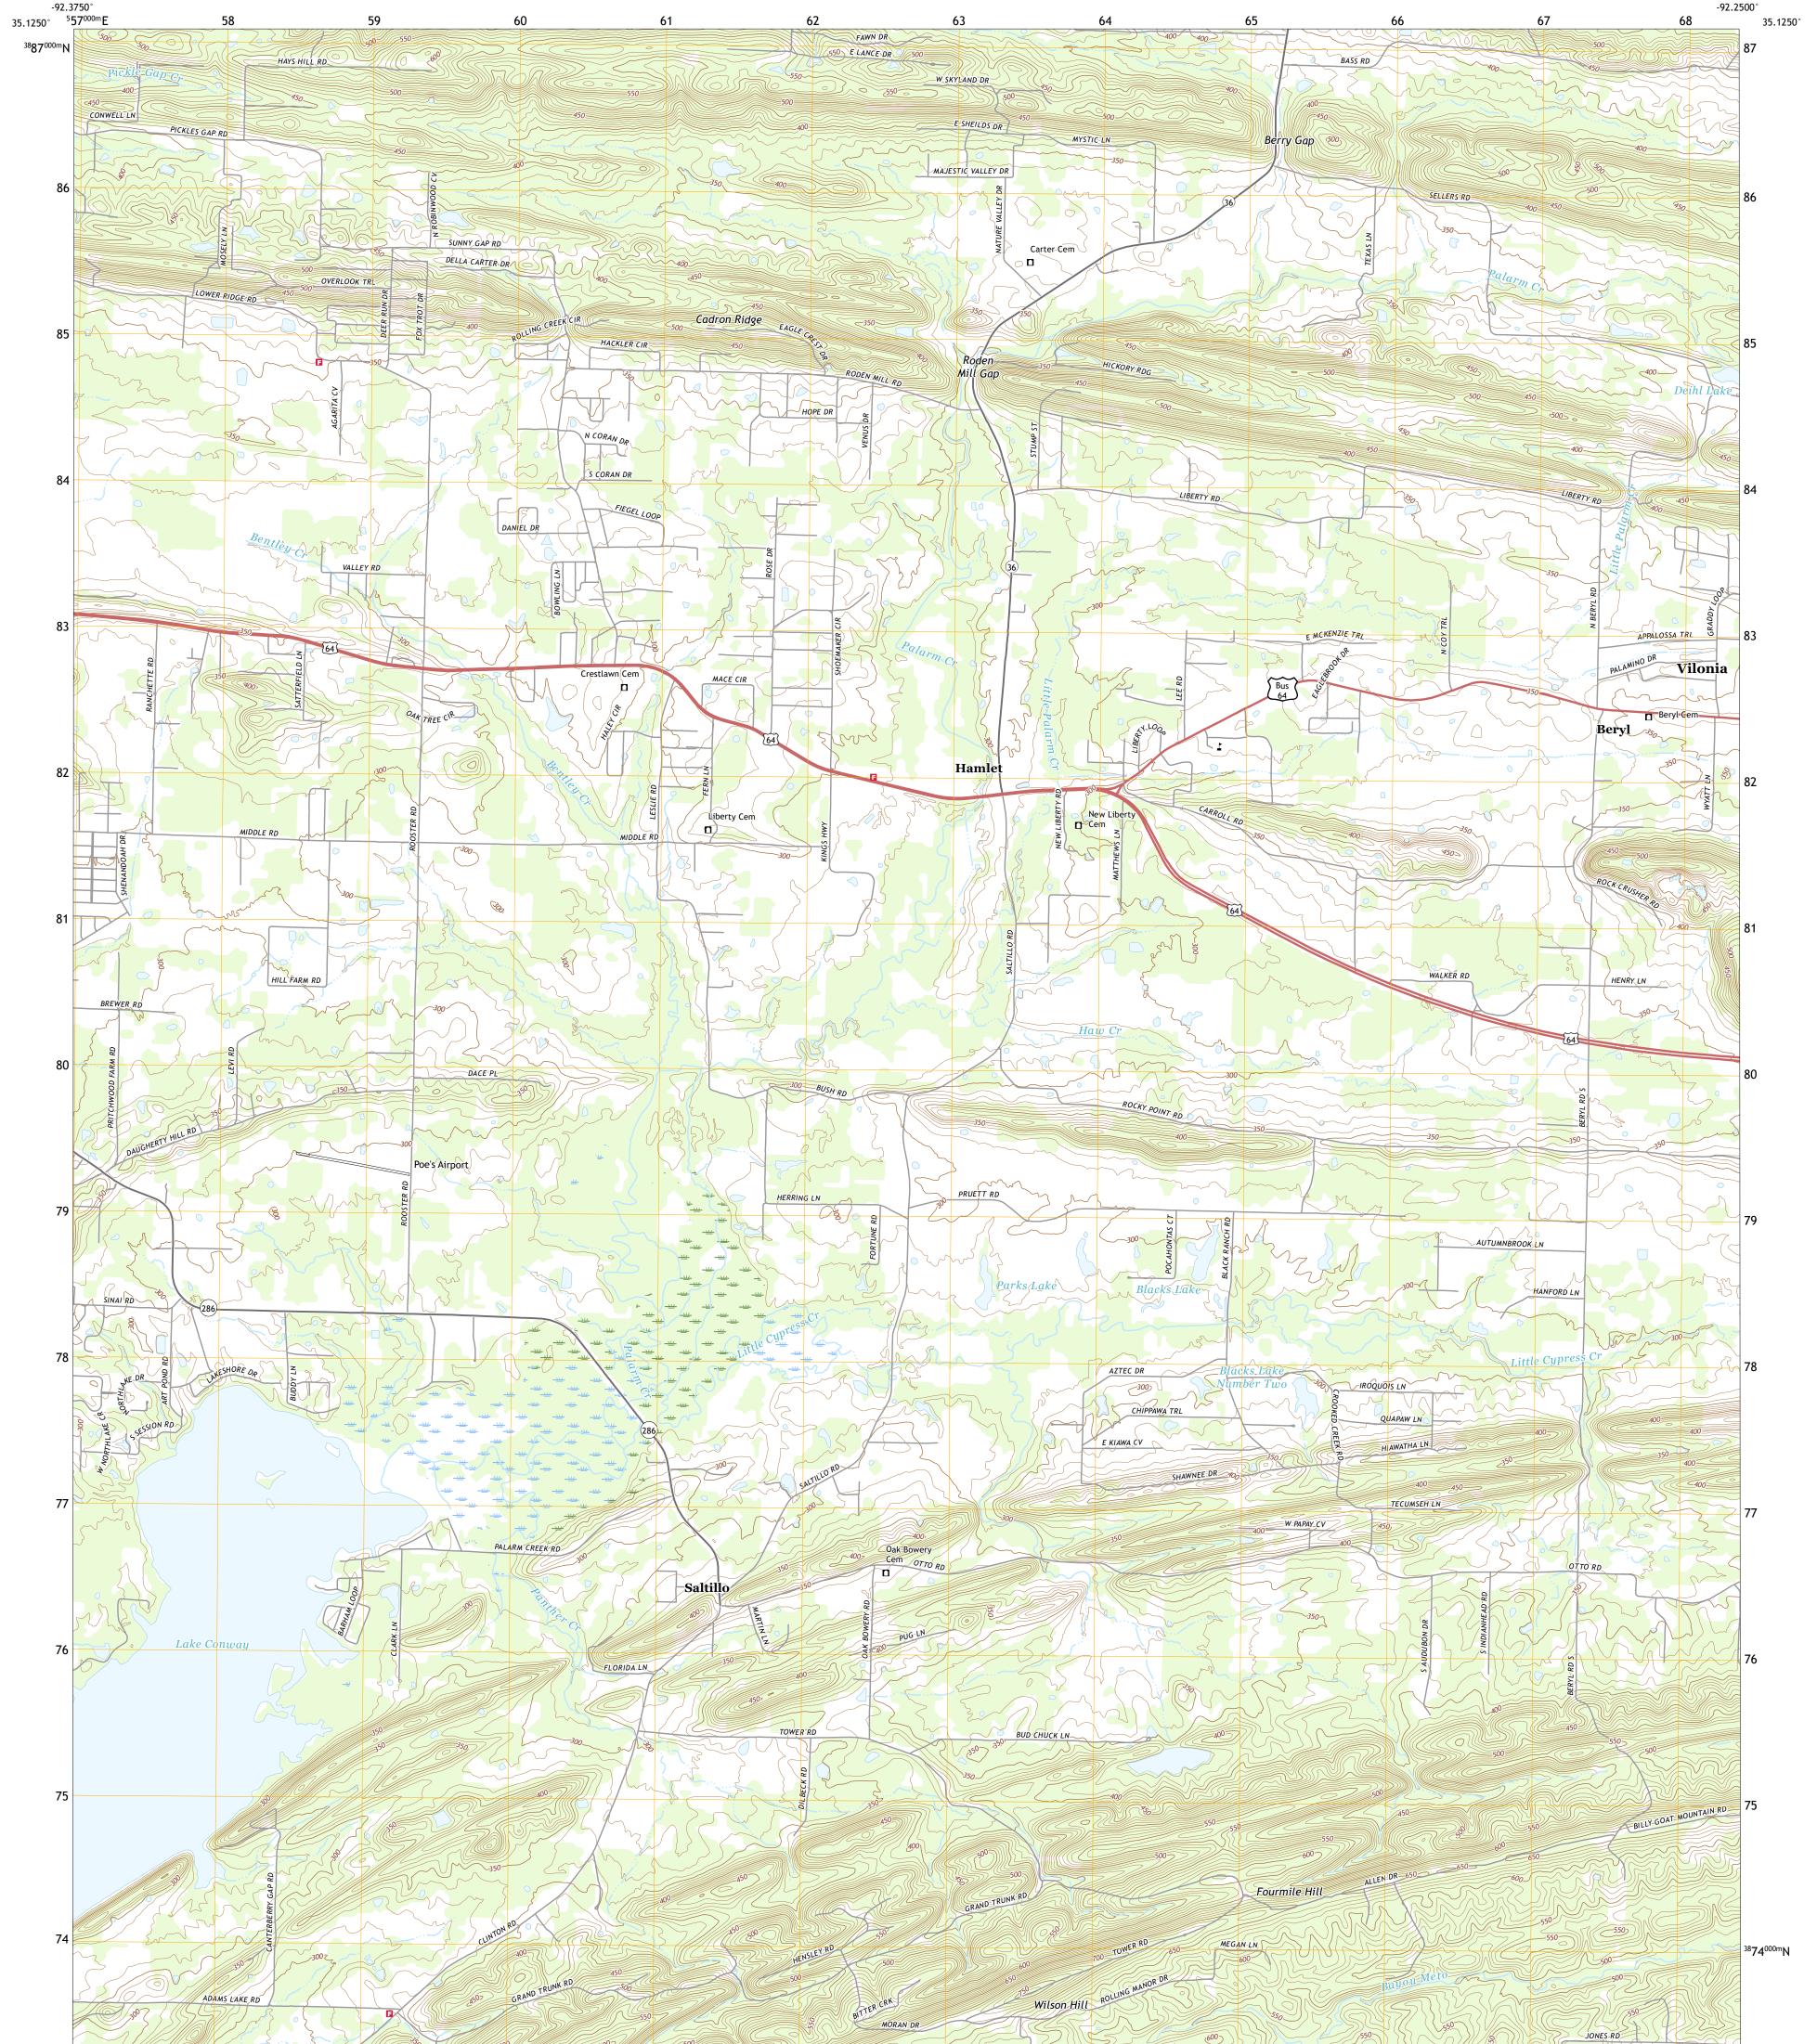

## U.S. DEPARTMENT OF THE INTERIOR U.S. GEOLOGICAL SURVEY

Produced by the United States Geological Survey North American Datum of 1983 (NAD83) World Geodetic System of 1984 (WGS84). Projection and 1 000-meter grid:Universal Transverse Mercator, Zone 15S This map is not a legal document. Boundaries may be generalized for this map scale. Private lands within government reservations may not be shown. Obtain permission before entering private lands.

Public Land Survey System...... Wetlands......FWS Nation National Wetlands 1983 Wetlands..... Inventory

NSN. 76430163524K19092

State Route