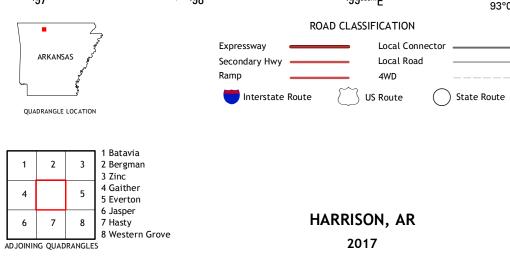

te lands. NAIP. December 2015

| ImageryNAIP, December 2                                | 015  |
|--------------------------------------------------------|------|
| Roads U.S. Census Bureau, 2015 - 2                     | 016  |
| NamesGNIS, 2                                           | 016  |
| HydrographyNational Hydrography Dataset, 2             | .015 |
| ContoursNational Elevation Dataset, 2                  | .011 |
| BoundariesMultiple sources; see metadata file 1972 - 2 | .016 |
| Public Land Survey SystemBLM, 2                        | .015 |
| WetlandsFWS National Wetlands Inventory 1977 - 2       | .014 |



This map was produced to conform with the National Geospatial Program US Topo Product Standard, 2011. A metadata file associated with this product is draft version 0.6.19



\_\_\_\_\_