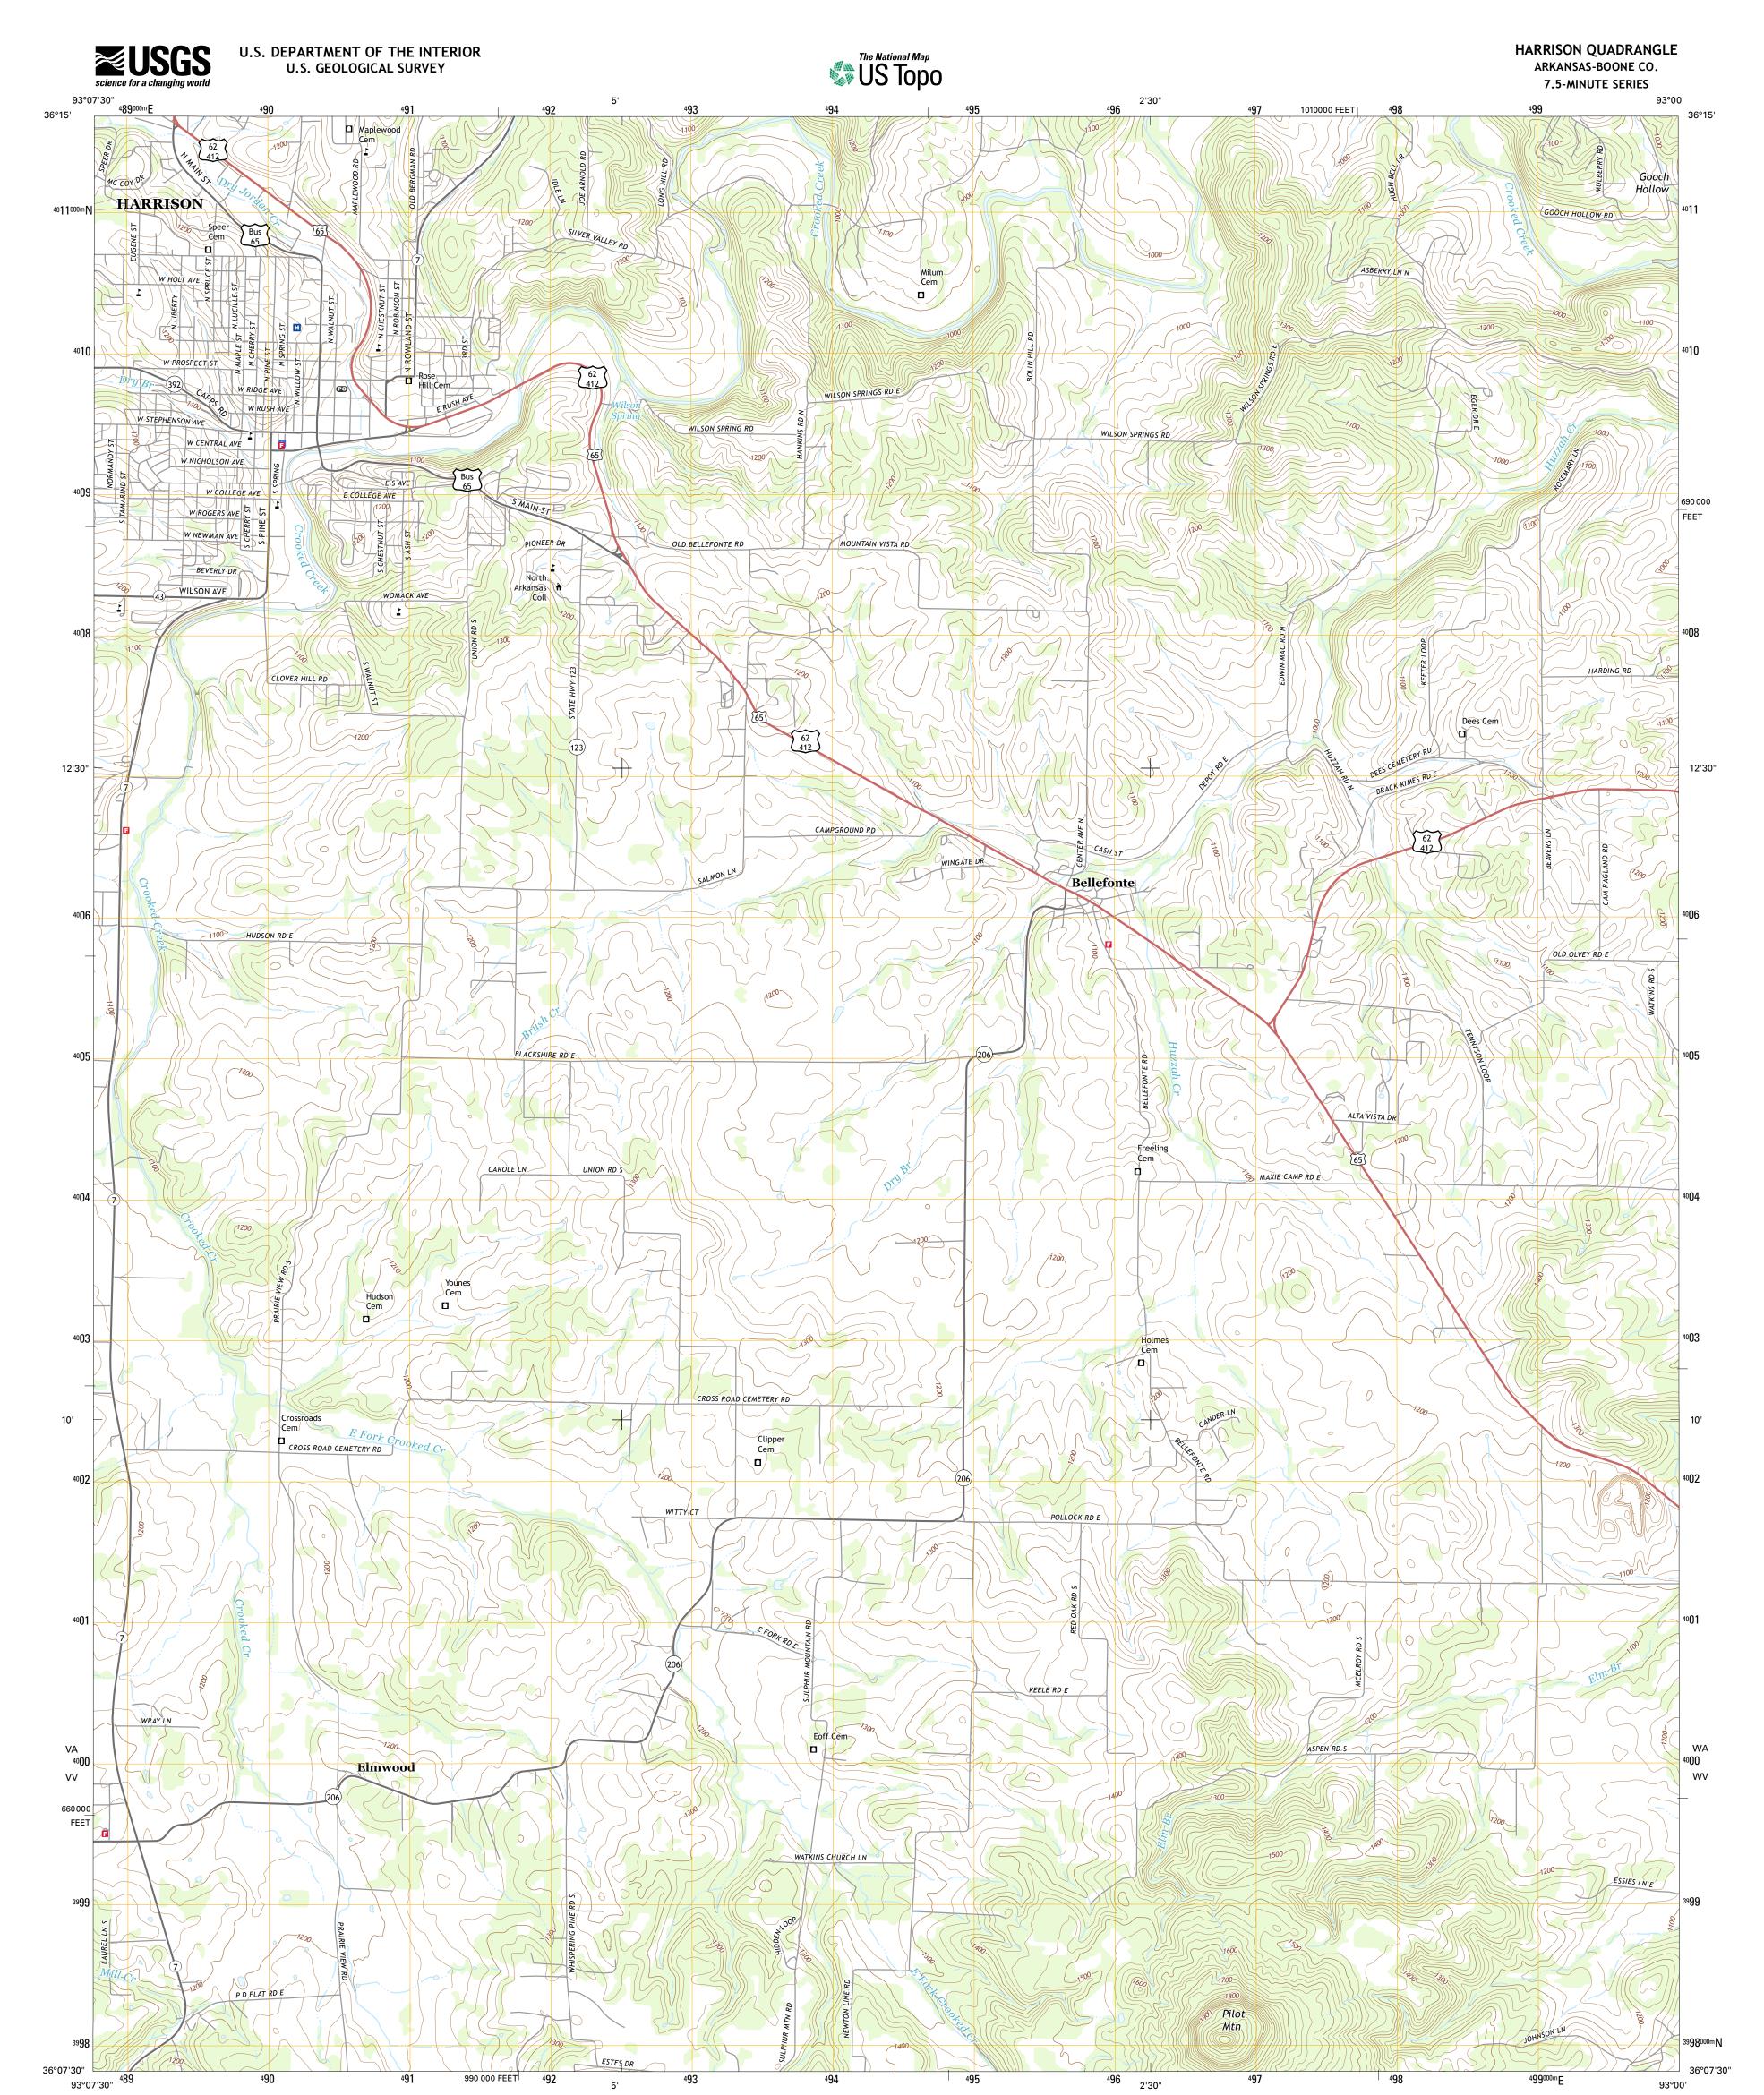

0° 50' 15 MILS

0° 2' 1 MILS

UTM GRID AND 2017 MAGNETIC NORTH DECLINATION AT CENTER OF SHEET

U.S. National Grid

100,000-m Square ID

Grid Zone Designation 15S

<u>VA</u> VV

This map is not a legal document. Boundaries may be generalized for this map scale. Private lands within government reservations may not be shown. Obtain permission before entering private lands. NAIP. December 2015