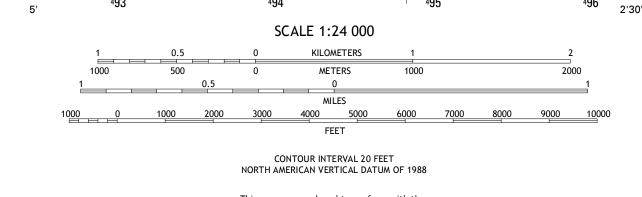

not a legal document. Boundaries may be generalized for this map scale. Private lands within government reservations may not be shown. Obtain permission before entering private lands. NAIP. December 2015

| ImageryNAIP, December 2                                | 015  |
|--------------------------------------------------------|------|
| Roads U.S. Census Bureau, 2015 - 2                     | 016  |
| NamesGNIS, 2                                           | 016  |
| HydrographyNational Hydrography Dataset, 2             | .015 |
| ContoursNational Elevation Dataset, 2                  | .011 |
| BoundariesMultiple sources; see metadata file 1972 - 2 | .016 |
| Public Land Survey SystemBLM, 2                        | .015 |
| WetlandsFWS National Wetlands Inventory 1977 - 2       | .014 |



This map was produced to conform with the National Geospatial Program US Topo Product Standard, 2011. A metadata file associated with this product is draft version 0.6.19



\_\_\_\_\_