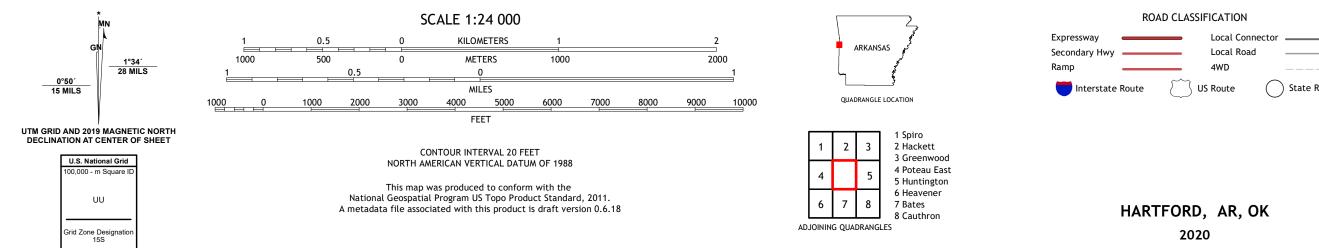

## U.S. DEPARTMENT OF THE INTERIOR U.S. GEOLOGICAL SURVEY

HARTFORD QUADRANGLE ARKANSAS - OKLAHOMA 7.5-MINUTE SERIES

Produced by the United States Geological Survey North American Datum of 1983 (NAD83) World Geodetic System of 1984 (WGS84). Projection and 1 000-meter grid:Universal Transverse Mercator, Zone 155 This map is not a legal document. Boundaries may be generalized for this map scale. Private lands within government reservations may not be shown. Obtain permission before entering private lands.