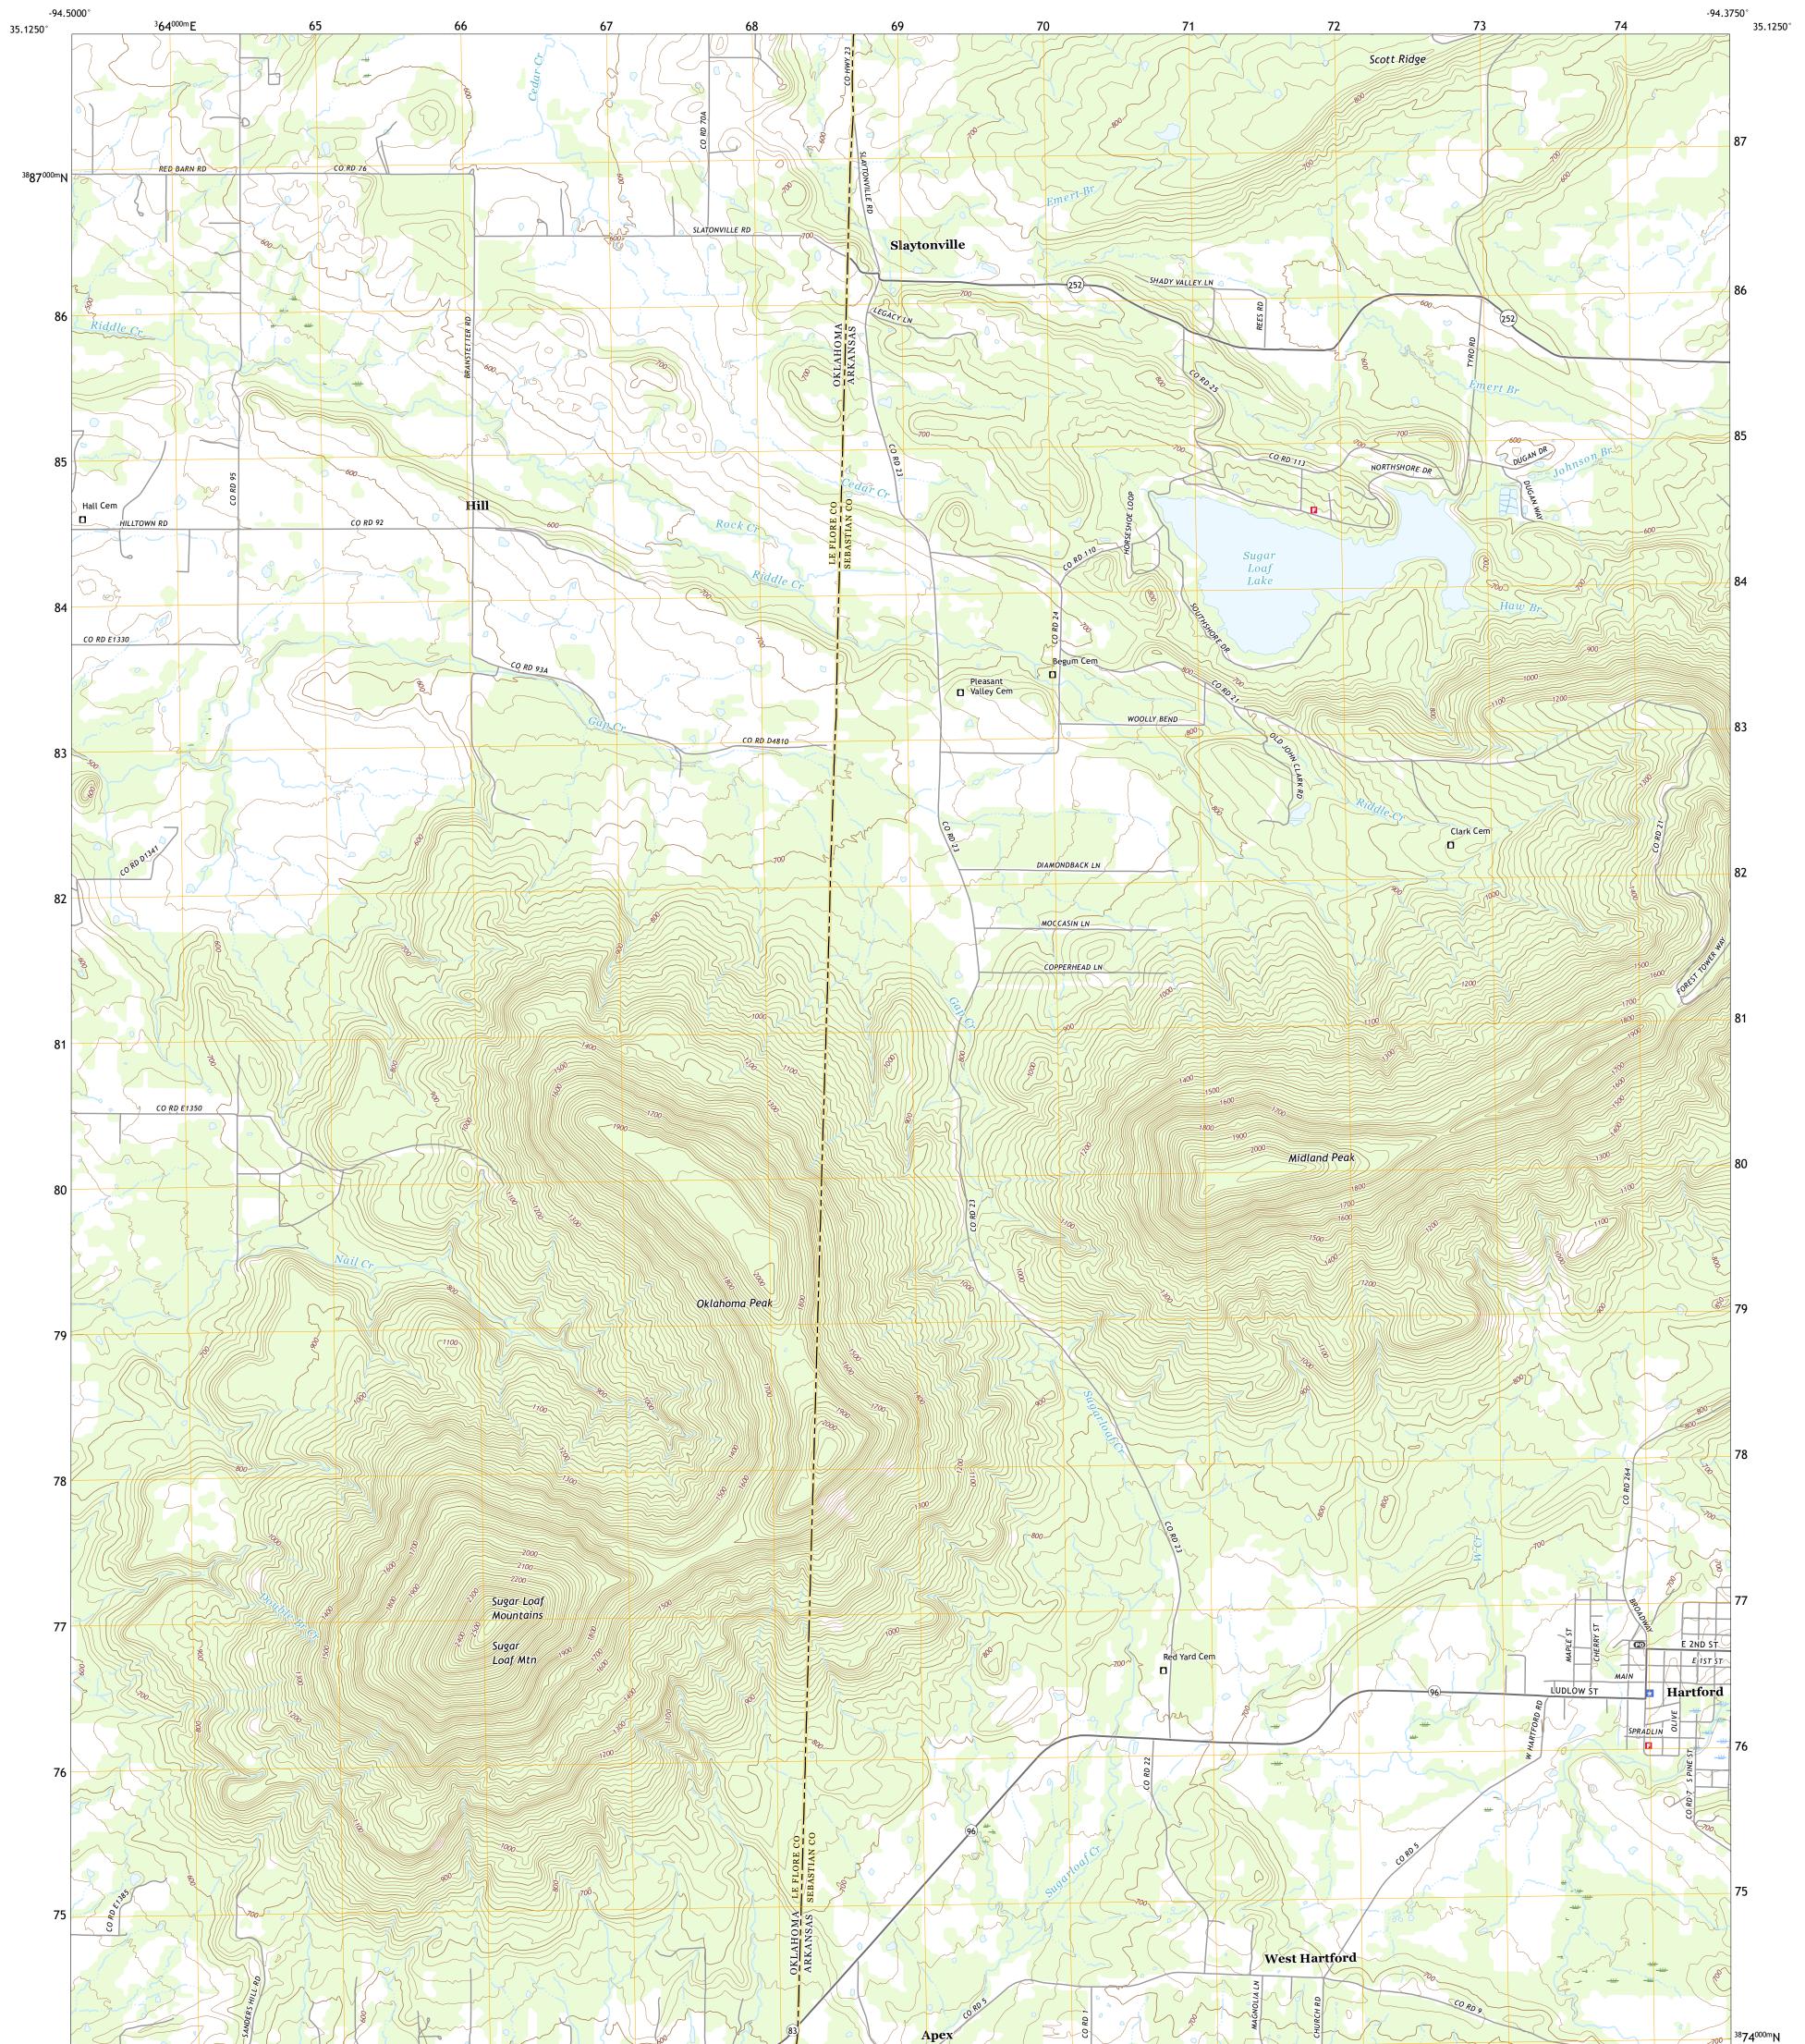

## U.S. DEPARTMENT OF THE INTERIOR U.S. GEOLOGICAL SURVEY

HARTFORD QUADRANGLE ARKANSAS - OKLAHOMA 7.5-MINUTE SERIES

Produced by the United States Geological Survey North American Datum of 1983 (NAD83) World Geodetic System of 1984 (WGS84). Projection and 1 000-meter grid:Universal Transverse Mercator, Zone 155 This map is not a legal document. Boundaries may be generalized for this map scale. Private lands within government reservations may not be shown. Obtain permission before entering private lands.