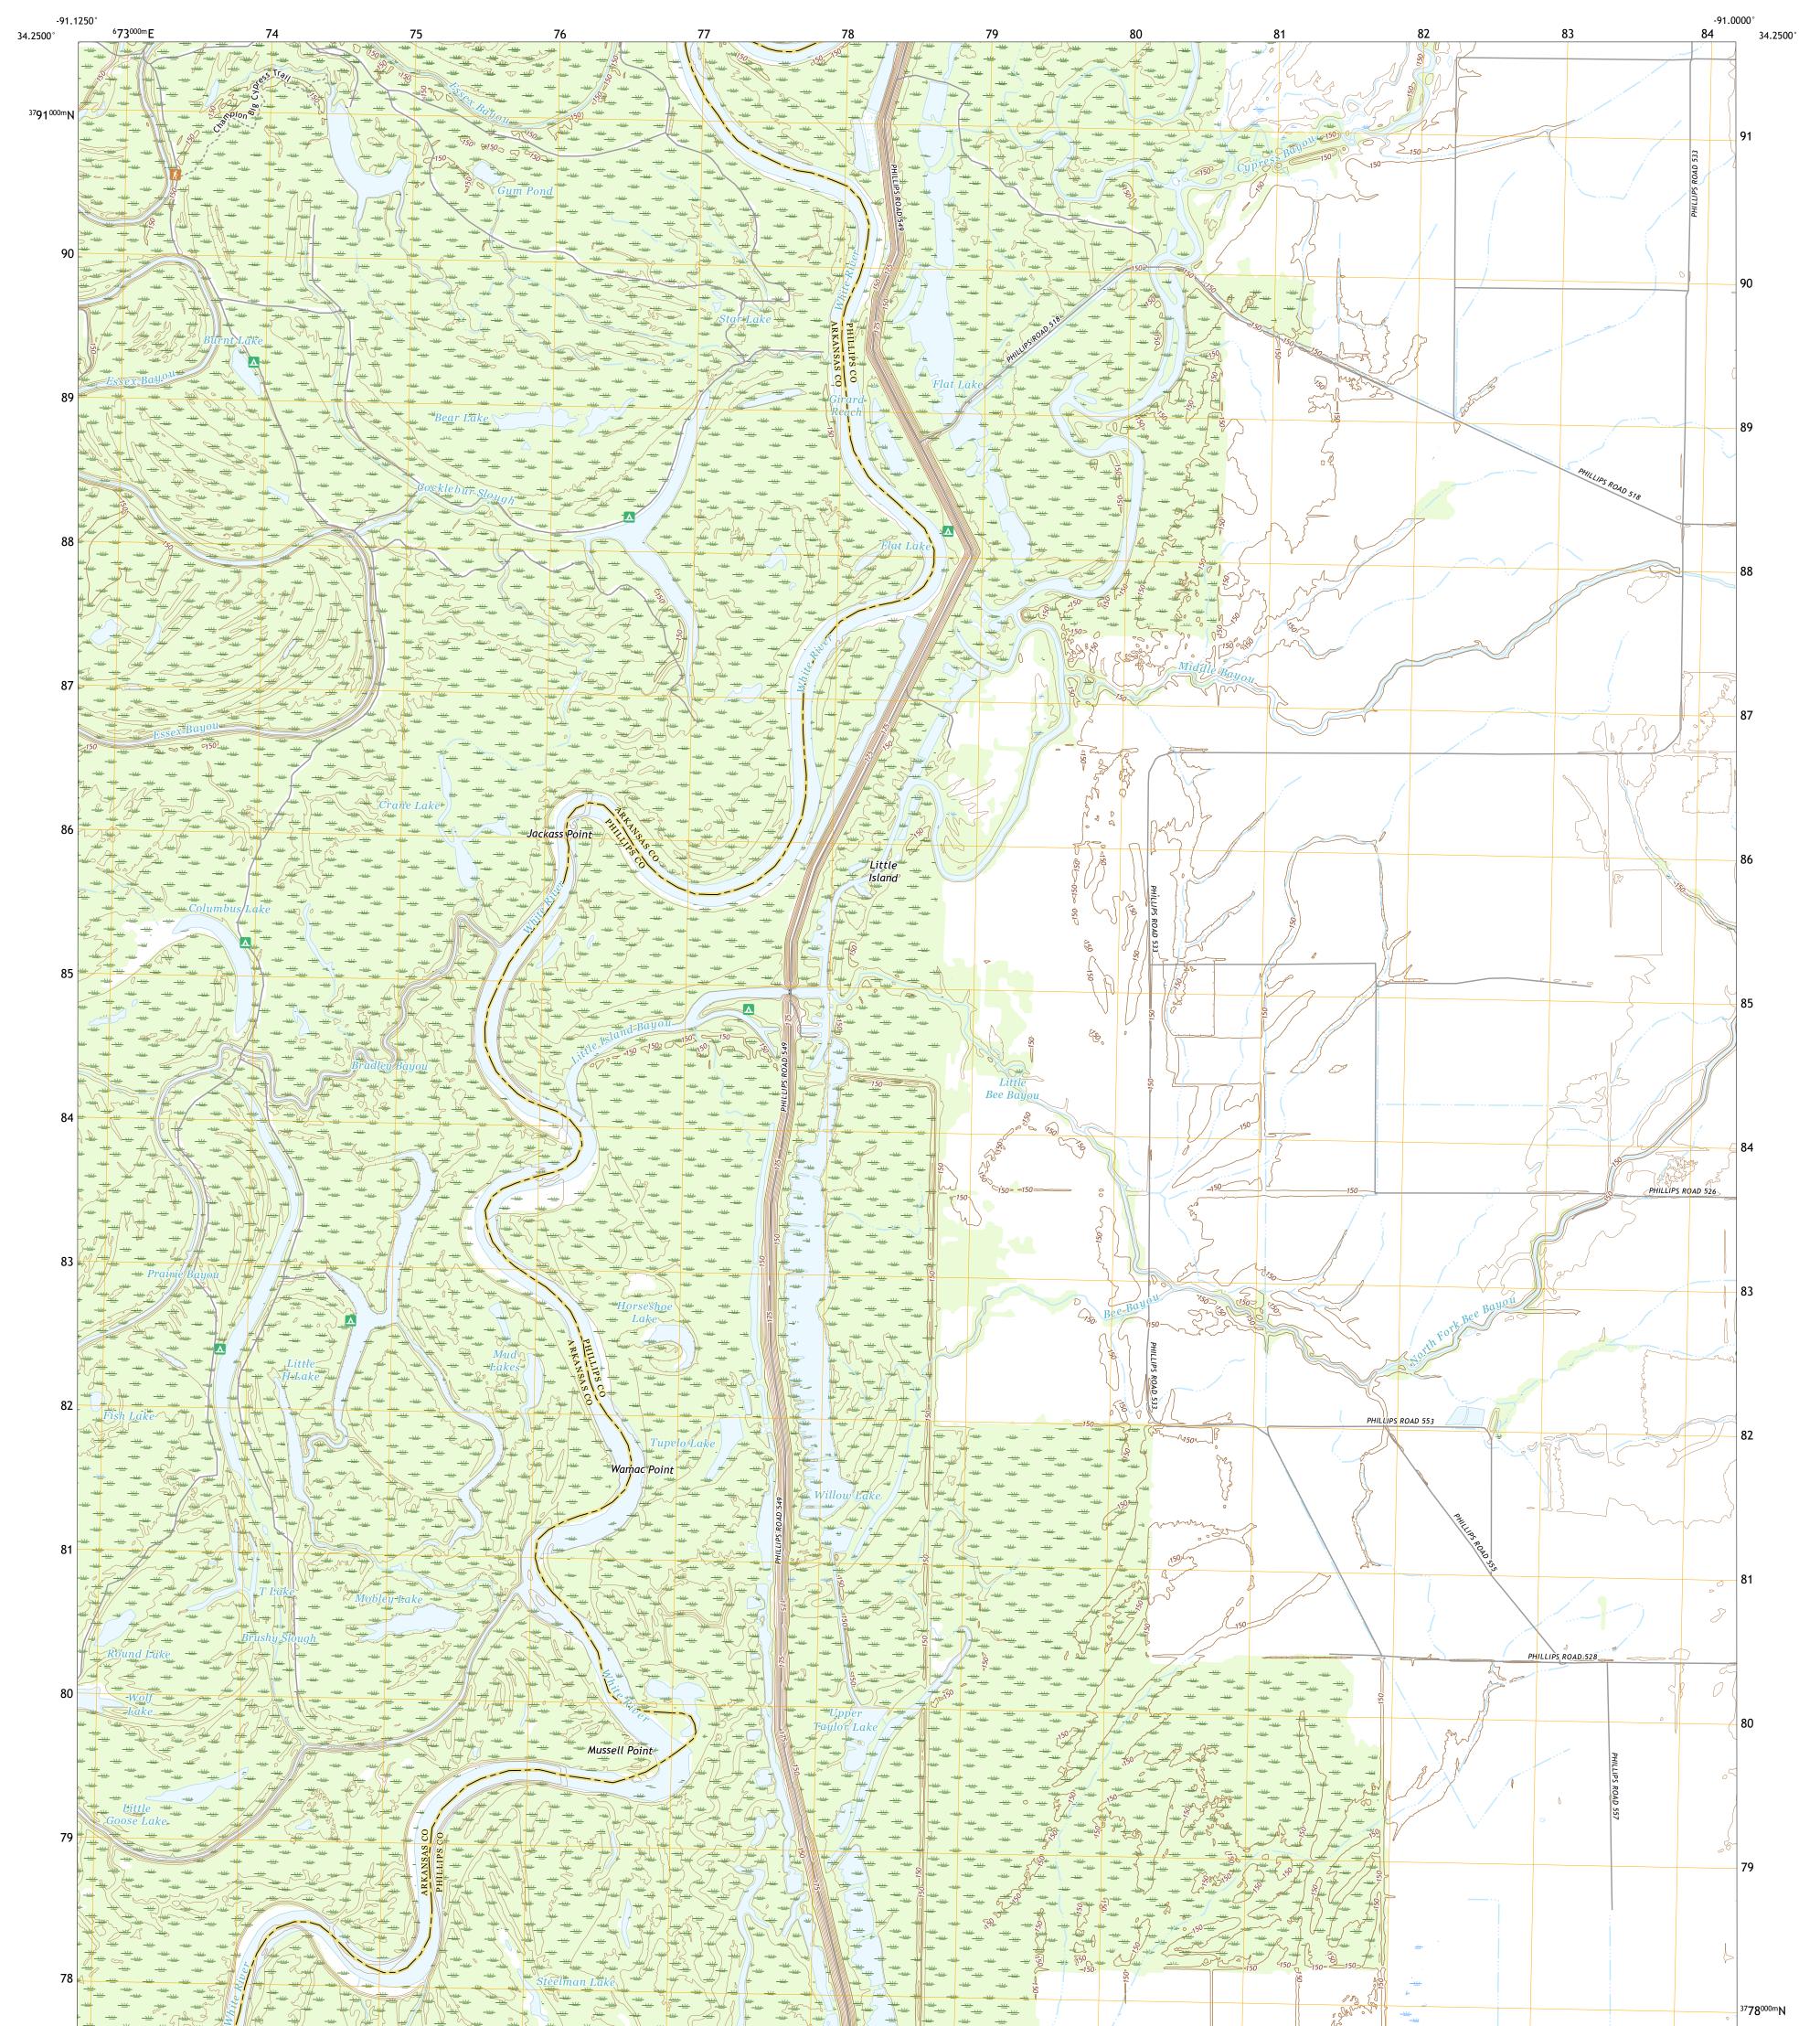

## U.S. DEPARTMENT OF THE INTERIOR U.S. GEOLOGICAL SURVEY

HENRICO NE QUADRANGLE ARKANSAS 7.5-MINUTE SERIES

**Produced by the United States Geological Survey** North American Datum of 1983 (NAD83) World Geodetic System of 1984 (WGS84). Projection and 1 000-meter grid:Universal Transverse Mercator, Zone 15S This map is not a legal document. Boundaries may be generalized for this map scale. Private lands within government reservations may not be shown. Obtain permission before entering private lands.

## NSN. 7 6 4 3 0 1 6 3 5 3 0 9 1 NGA REF NO. US GS X 2 4 K 2 0 1 1 4

\_\_\_\_