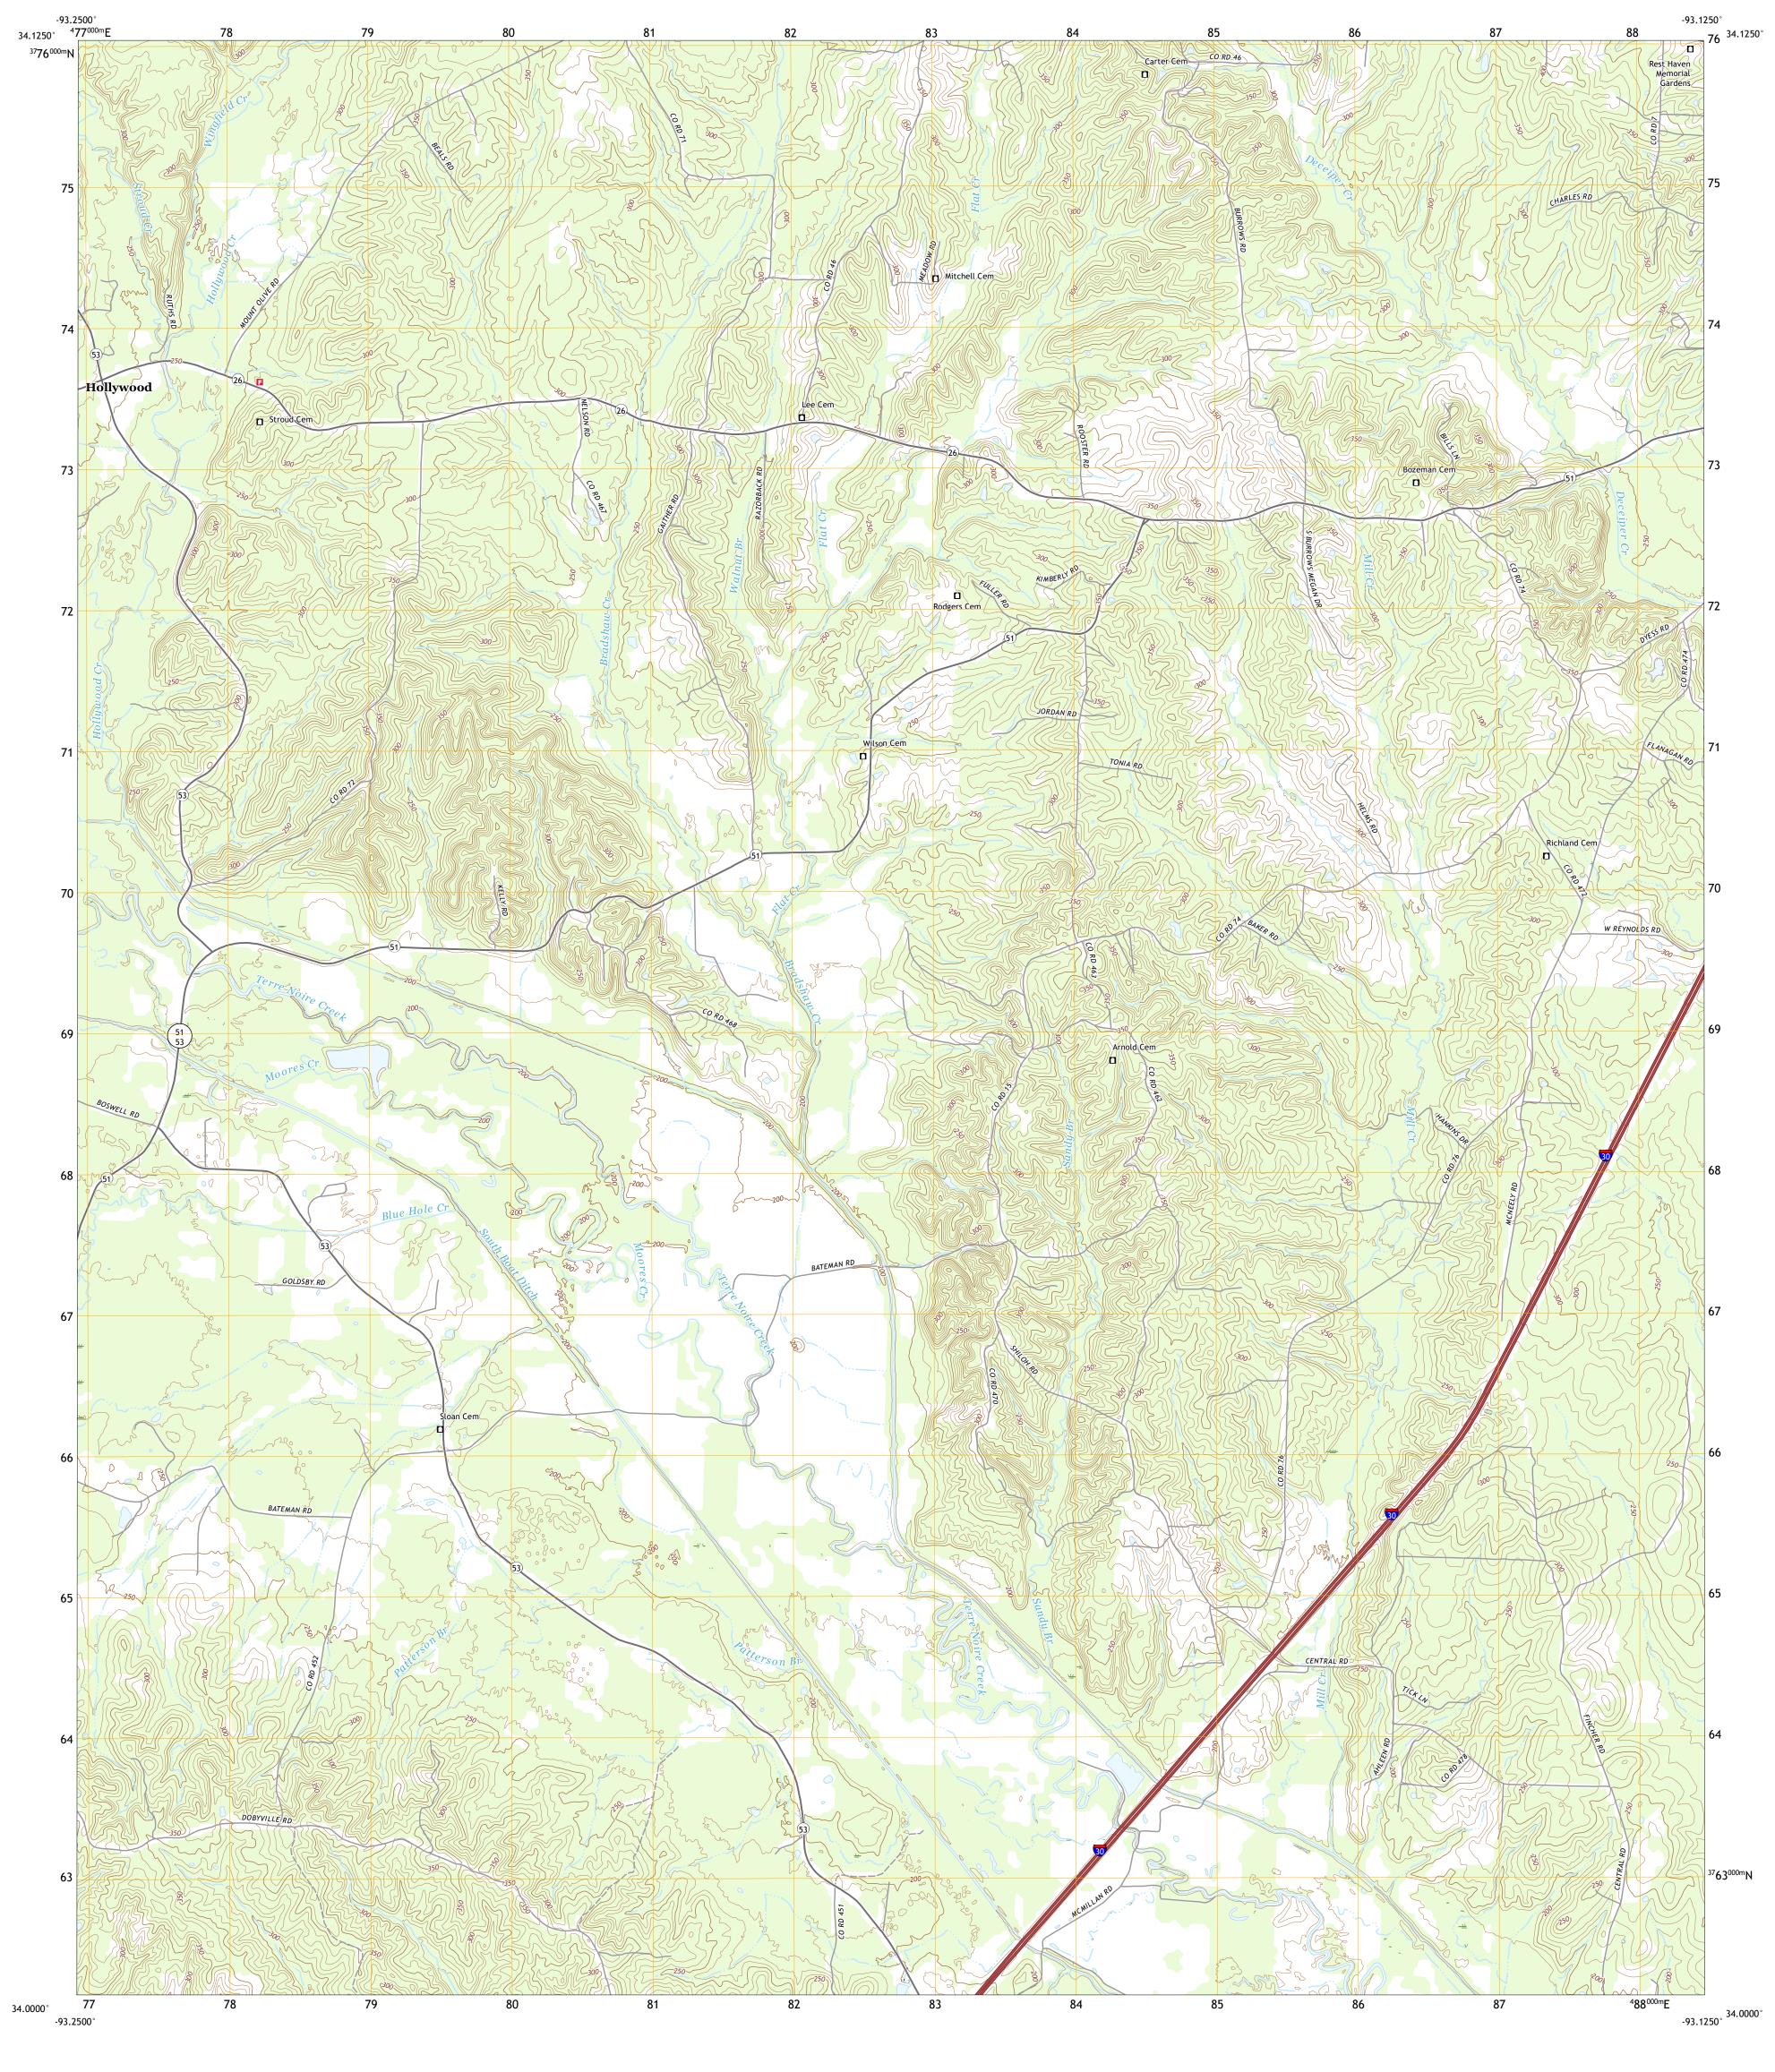

0°6′ 2 MILS

VT

Grid Zone Designation

Produced by the United States Geological Survey

This map is not a legal document. Boundaries may be generalized for this map scale. Private lands within government reservations may not be shown. Obtain permission before

North American Datum of 1983 (NAD83) World Geodetic System of 1984 (WGS84). Projection and 1 000-meter grid:Universal Transverse Mercator, Zone 15S

entering private lands.



This map was produced to conform with the National Geospatial Program US Topo Product Standard, 2011. A metadata file associated with this product is draft version 0.6.18

ARKANSAS